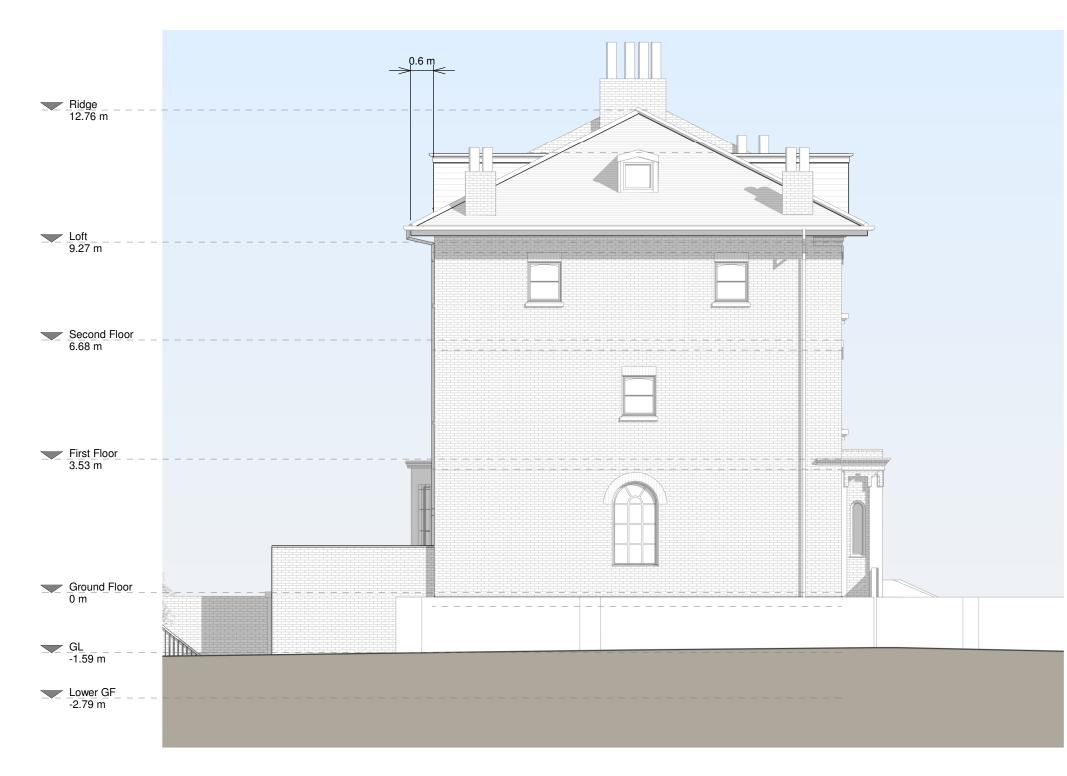

|  |
|          |                |            |  |  |
|          |                | 1          |  |  |
|          |                |            |  |  |

KEY

--- Boundary line

Existing removed Neighbouring context

– – – Level line

## JOB TITLE

Demolition of existing conservatory, proposed lower ground floor extension, facade alterations, loft conversion with front and rear dormers, floor plan redesign and all associated works at 151a King Henry's Road, NW3 3RD

STATUS

Planning Drawings

### DRAWING TITLE

Proposed Elevations

### CLIENT

Pri Anand

| <b>SCALE</b>  | <b>drawn</b>   |
|---------------|----------------|
| 1 : 100 at A3 | RG             |
| <b>DATE</b>   | <b>снескер</b> |
| Oct 2021      | SB             |
|               |                |

drawing no. B83993 - 3200 A



Left Side Elevation





0 1 2 3 4 5 m



**Right Side Elevation** 





| 1 | 2 | 3 | 4 | 5 |
|---|---|---|---|---|
|   |   |   |   |   |
|   |   |   |   | m |







|