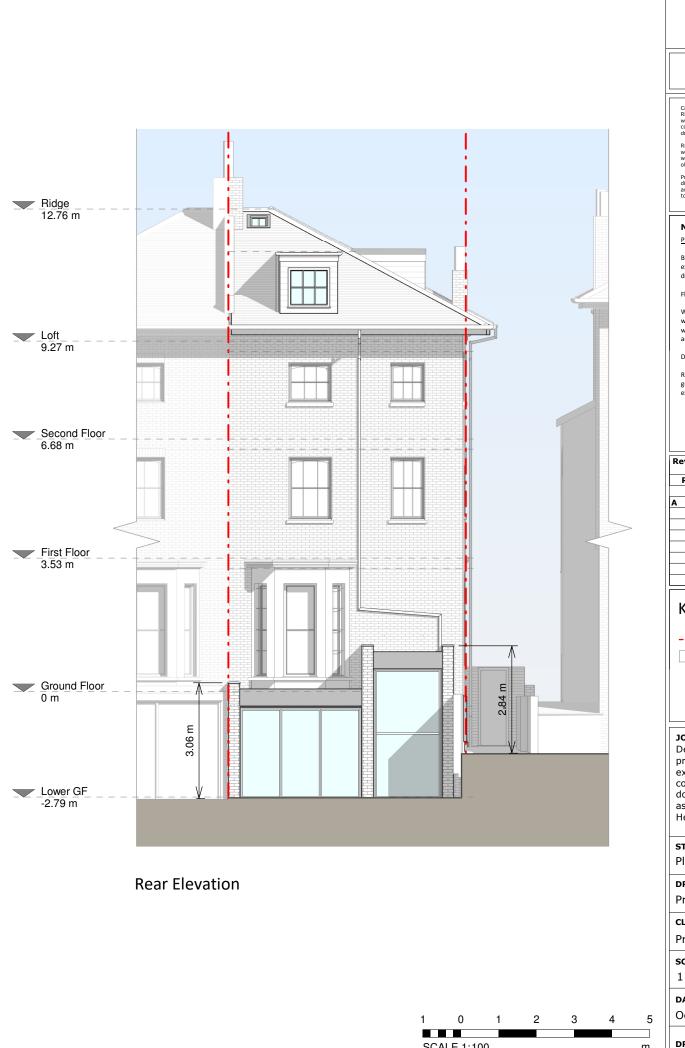

|  |
| m | drawing no. B83993 - 3101 A                                                                                                                                                                                                                                                                                                                                                                                                                                                                                                                                                                                                                                                    |                                    |                   |                                                                |  |







**Front Elevation** 





# CONTACT www.resi.co.uk hello@resi.co.uk

Copyright in the design and this drawing is the property of RESI. Reproduction in whole or in part is forbidden without written sanction of RESI. This drawing must be read in conjunction with all other relevant documentation and drawings.

RESI accepts no liability for any expense, loss or damage of whatsoever nature and however arising from any variation which has not been referred to them and their approval obtained.

Print out to actual scale. For planning purposes only. All dimensions to be cross checked on site prior to constructior and ordering of products. Any discrepancies to be reported to RESI immediately.

### NOTES

Proposed Materials:

Brickwork / Walls - Brickwork to match existing, exposed concrete fascia