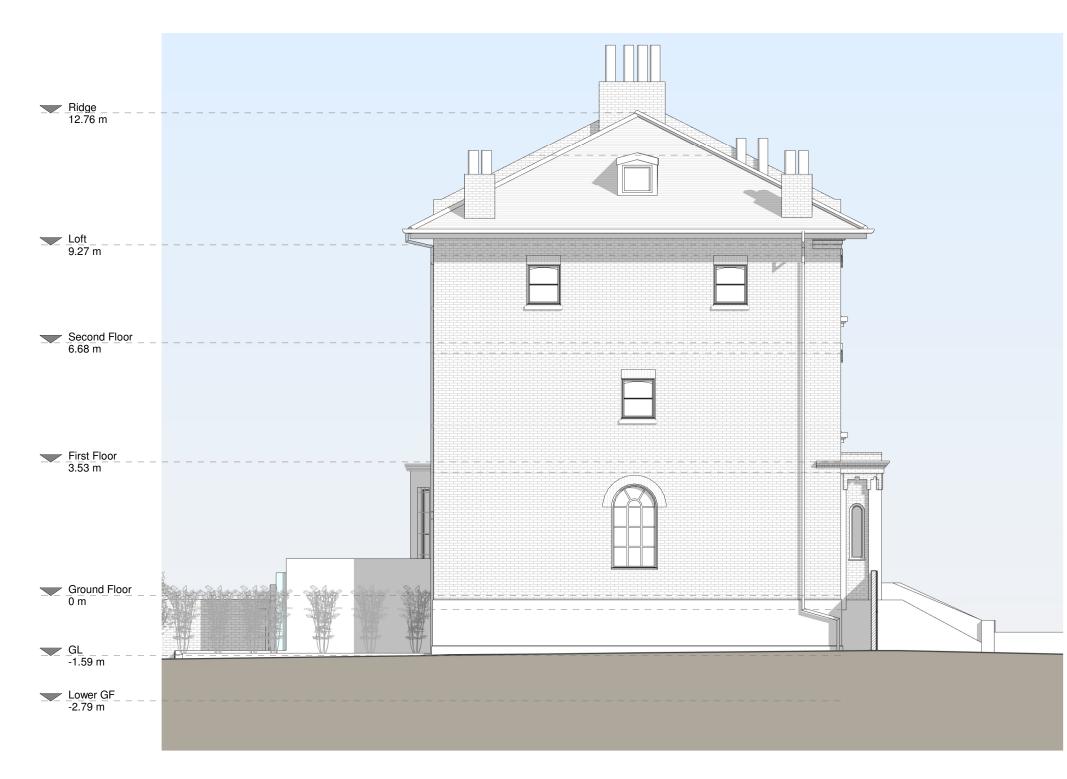

**Right Side Elevation** 

### Existing Materials:

Brickwork / Walls - London stock brick and white painted render

Pitched Roof - Slate and glass roof

Flat Roof - Felt

Windows - White painted timber framed sash windows and aluminium conservation style rooflights

Doors - Painted timber framed glazed door and white painted timber framed glazed double doors

RWP's / Gutter's / Fascia's - Black uPVC downpipes, guttering and black painted timber fascias