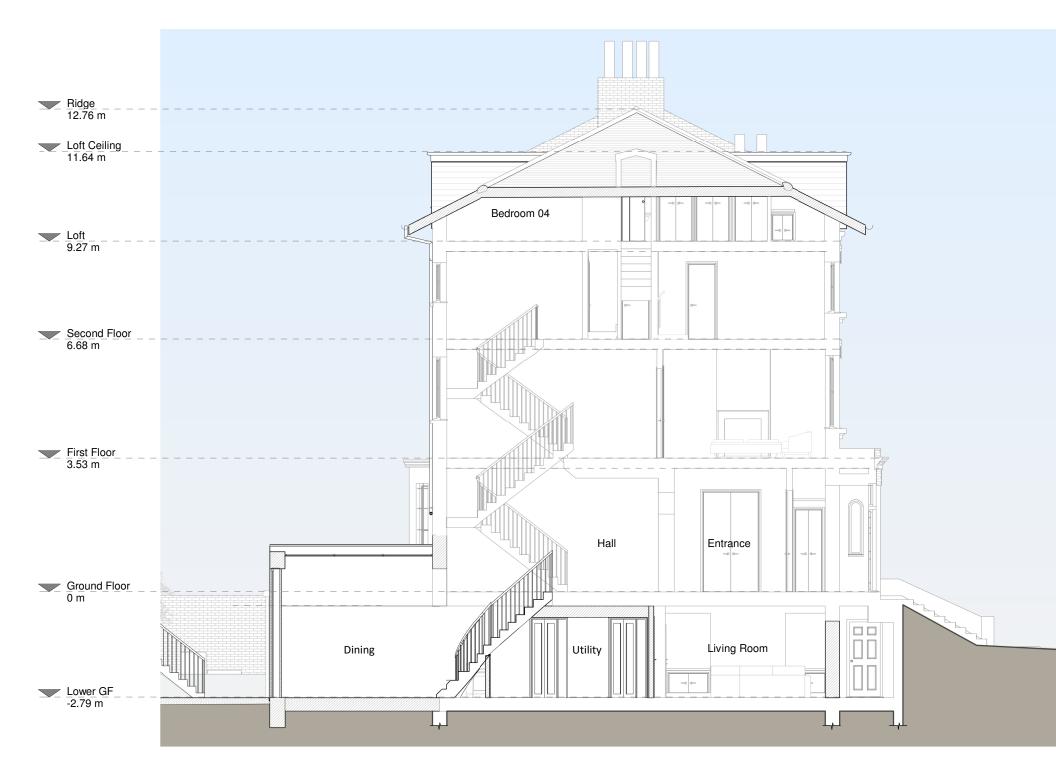

## KEY

– – – Level line --- Boundary line

Neighbouring context

## JOB TITLE

Demolition of existing conservatory, proposed lower ground floor extension, facade alterations, loft conversion with front and rear dormers, floor plan redesign and all associated works at 151a King Henry's Road, NW3 3RD