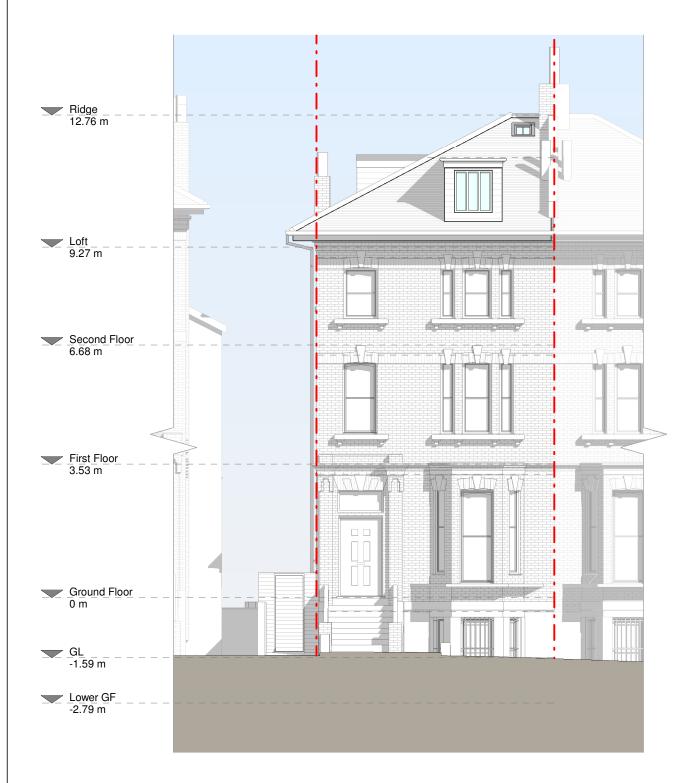

|  |
| m | drawing no. B83993 - 3101 A                                                                                                                                                                                                                                                                                                                                                                                                                                                                                                                                                                                                                                                    |                                    |                   |                                                                |  |







**Front Elevation** 





# CONTACT www.resi.co.uk hello@resi.co.uk

Copyright in the design and this drawing is the property of RESI. Reproduction in whole or in part is forbidden without written sanction of RESI. This drawing must be read in conjunction with all other relevant documentation and drawings.

RESI accepts no liability for any expense, loss or damage of whatsoever nature and however arising from any variation which has not been referred to them and their approval obtained.

Print out to actual scale. For planning purposes only. All dimensions to be cross checked on site prior to constructior and ordering of products. Any discrepancies to be reported to RESI immediately.

### NOTES

Proposed Materials:

Brickwork / Walls - Brickwork to match existing, exposed concrete fasc