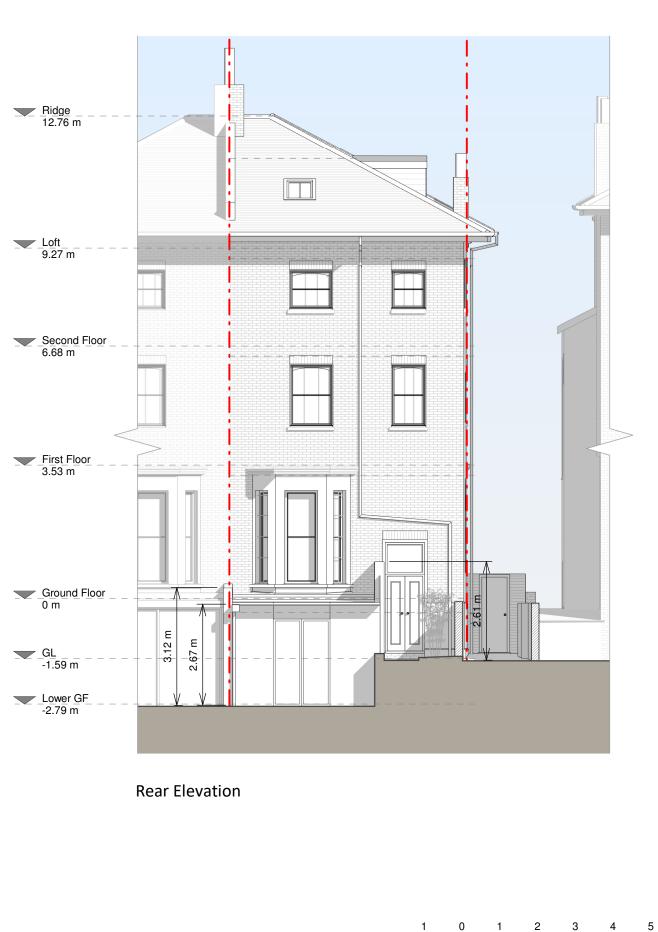

### Existing Materials:

Brickwork / Walls - London stock brick and white painted render

Pitched Roof - Slate and glass roof

Flat Roof - Felt

Windows - White painted timber framed sash windows and aluminium conservation style rooflights

Doors - Painted timber framed glazed door and white painted timber framed glazed double doors

RWP's / Gutter's / Fascia's - Black uPVC downpipes, guttering and black painted timber fascias