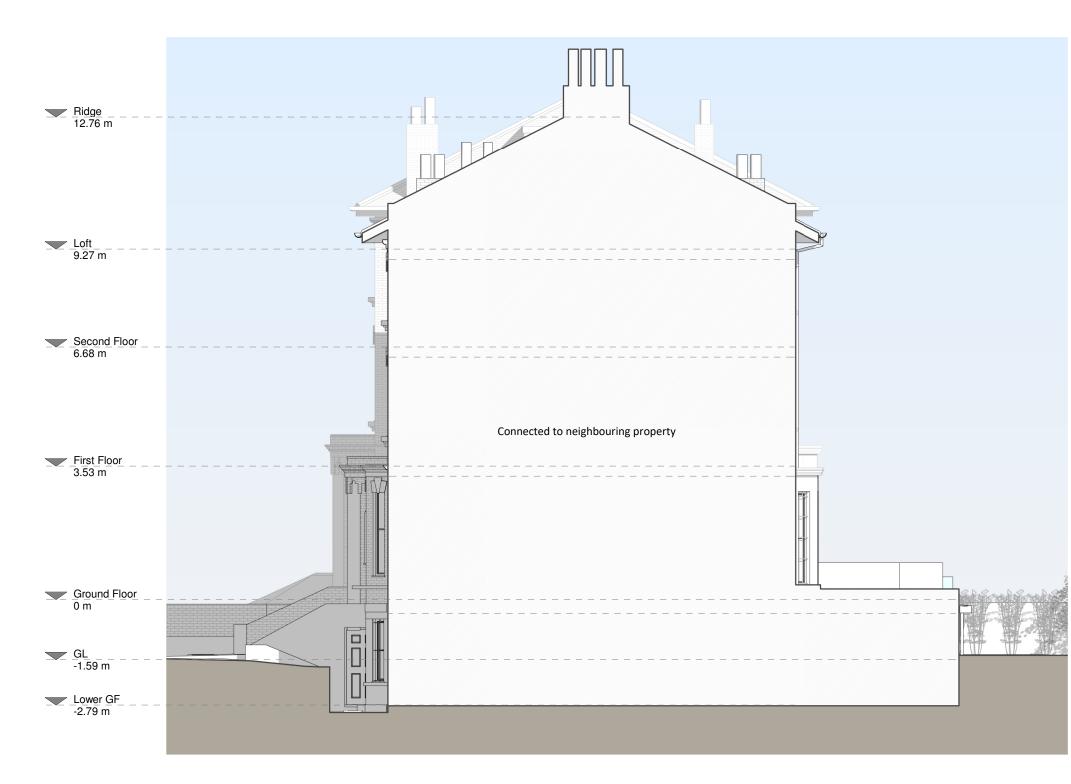

|            |
|     |                |            |
|     |                |            |
|     |                |            |
|     |                |            |

## KEY

– – – Level line --- Boundary line

Neighbouring context

### JOB TITLE

Demolition of existing conservatory, proposed lower ground floor extension, facade alterations, loft conversion with front and rear dormers, floor plan redesign and all associated works at 151a King Henry's Road, NW3 3RD

STATUS

Planning Drawings

### DRAWING TITLE

Existing Elevation

#### CLIENT

## Pri Anand

| <b>SCALE</b>  | <b>drawn</b>   |
|---------------|----------------|
| 1 : 100 at A3 | HD             |
| DATE          | <b>снескер</b> |
| Oct 2021      | MF             |

0 1 2 3 4 5 m

drawing no. B83993 - 1201 A



**Right Side Elevation** 





## CONTACT www.resi.co.uk hello@resi.co.uk

Copyright in the design and this drawing is the property of RESI. Reproduction in whole or in part is forbidden without written sanction of RESI. This drawing must be read in conjunction with all other relevant documentation and drawings.

RESI accepts no liability for any expense, loss or damage of whatsoever nature and however arising from any variation which has not been referred to them and their approval obtained.

Print out to actual scale. For planning purposes only. All dimensions to be cross checked on site prior to constructior and ordering of products. Any discrepancies to be reported to RESI immediately.

## NOTES

### Existing Materials:

Brickwork / Walls - London stock brick and white painted render