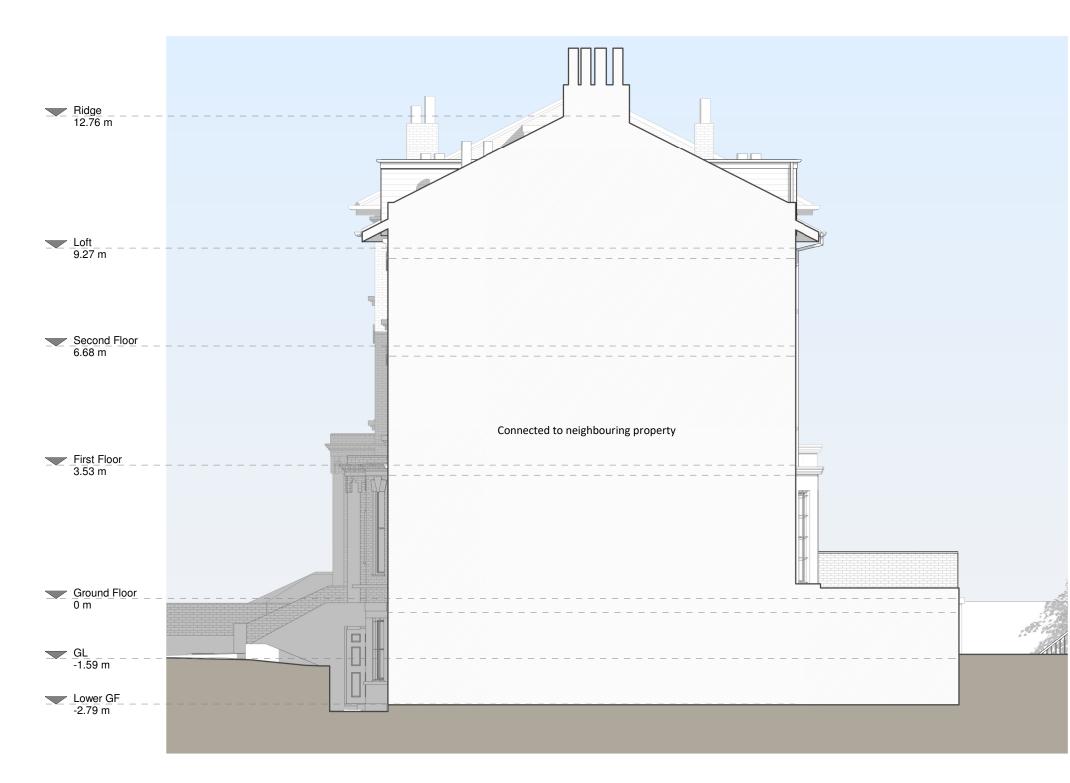

**Front Elevation** 

## KEY

– – – Level line --- Boundary line

Neighbouring context

## JOB TITLE

Demolition of existing conservatory, proposed lower ground floor extension, facade alterations, loft conversion with front and rear dormers, floor plan redesign and all associated works at 151a King Henry's Road, NW3 3RD

### DRAWING TITLE

Existing Elevations