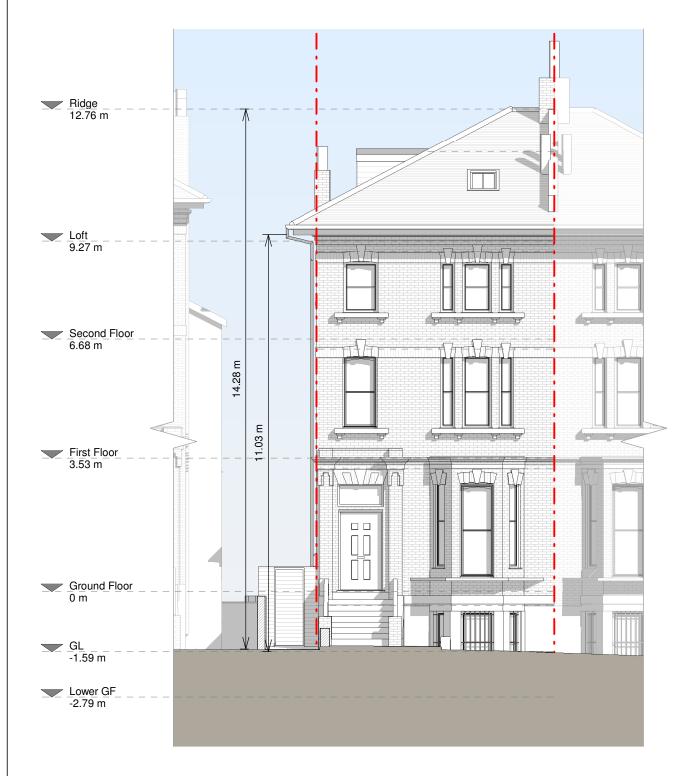

**Front Elevation** 

#### Existing Materials:

Brickwork / Walls - London stock brick and white painted render

Pitched Roof - Slate and glass roof

Flat Roof - Felt

Windows - White painted timber framed sash windows and aluminium conservation style rooflights

Doors - Painted timber framed glazed door and white painted timber framed glazed double doors

RWP's / Gutter's / Fascia's - Black uPVC downpipes, guttering and black painted timber fascias