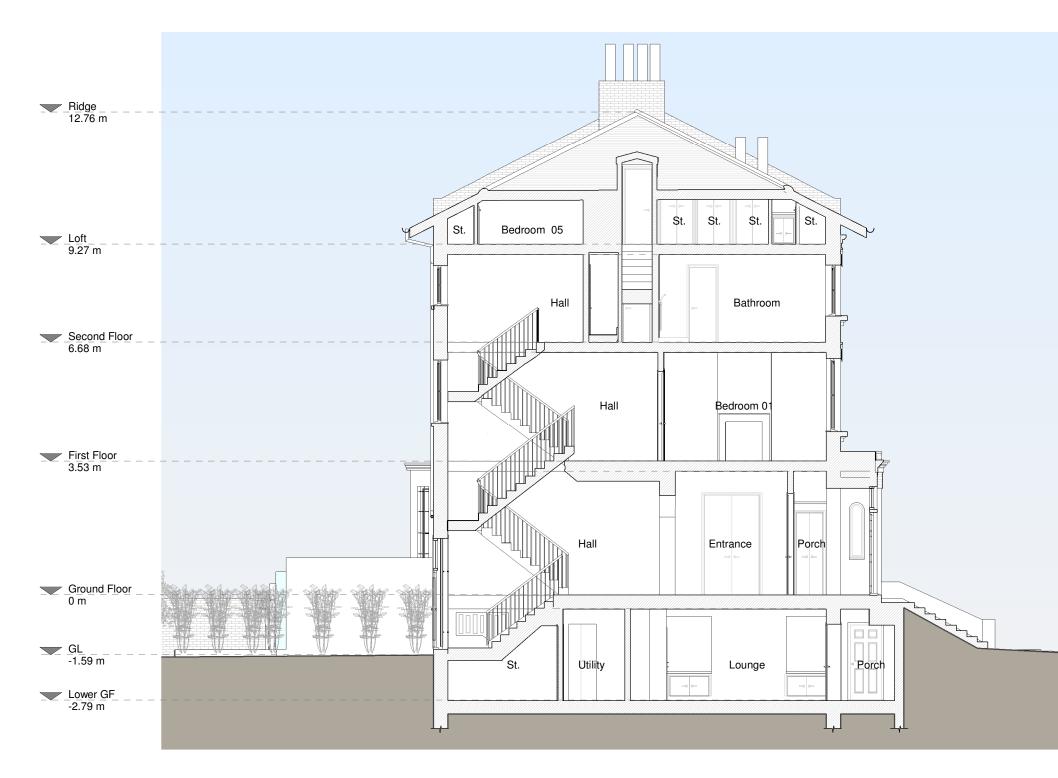

|            |
|     |                |            |
|     |                |            |
|     |                |            |
|     |                |            |

## KEY

– – – Level line --- Boundary line

Neighbouring context

### JOB TITLE

Demolition of existing conservatory, proposed lower ground floor extension, facade alterations, loft conversion with front and rear dormers, floor plan redesign and all associated works at 151a King Henry's Road, NW3 3RD

STATUS

Planning Drawings

### DRAWING TITLE

Existing Elevation

#### CLIENT

### Pri Anand

| <b>SCALE</b>  | <b>drawn</b>   |
|---------------|----------------|
| 1 : 100 at A3 | HD             |
| <b>DATE</b>   | <b>снескер</b> |
| Oct 2021      | MF             |

0 1 2 3 4 5 m

drawing no. B83993 - 1202 A







| 0                                                                                                                                                           | R Srow yo                                                                                                                                                                                                                                                      | Sour ho