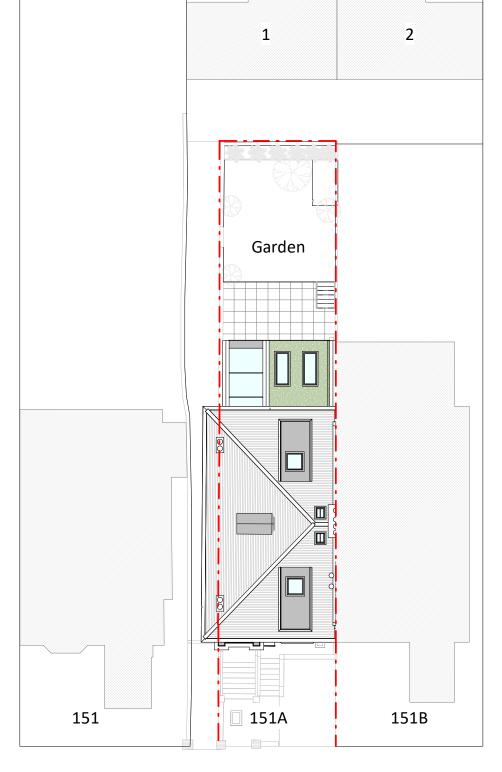

Proposed Block Plan

CONTACT www.resi.co.uk hello@resi.co.uk

Copyright in the design and this drawing is the property RESI. Reproduction in whole or in part is forbidden without written sanction of RESI. This drawing must be read in conjunction with all other relevant documentation and

| KEY                  |               |  |
|----------------------|---------------|--|
| Neighbouring context | Boundary line |  |
|                      |               |  |

## JOB TITLE

Demolition of existing conservatory, proposed lower ground floor extension, facade alterations, loft conversion with front and rear dormers, floor plan redesign and all associated works at 151a King Henry's Road, NW3 3RD

## DRAWING TITLE

Block Plans