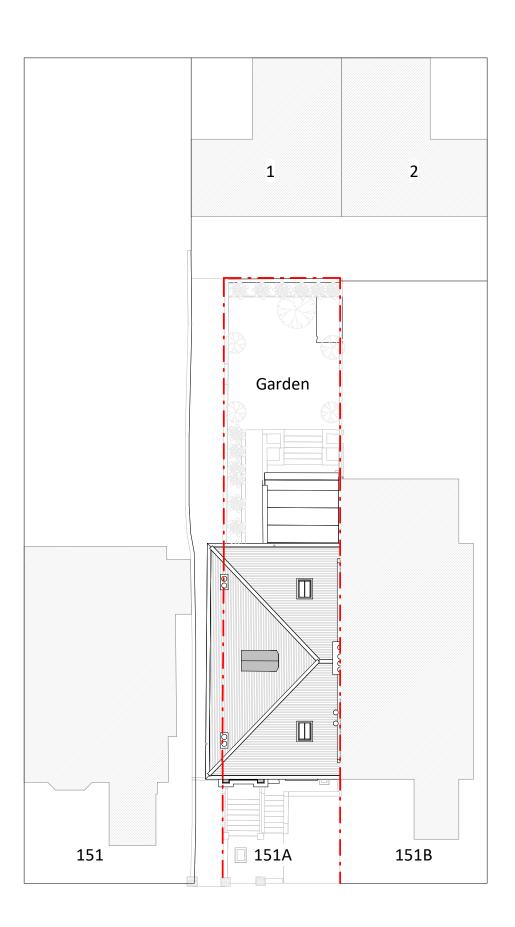

Proposed Block Plan

CONTACT www.resi.co.uk hello@resi.co.uk

Copyright in the design and this drawing is the property RESI. Reproduction in whole or in part is forbidden without written sanction of RESI. This drawing must be read in conjunction with all other relevant documentation and

| KEY                  |               |  |
|----------------------|---------------|--|
| Neighbouring context | Boundary line |  |
|                      |               |  |

## JOB TITLE

Demolition of existing conservatory, proposed lower ground floor extension, facade alterations, loft conversion with front and rear dormers, floor plan redesign and all associated works at 151a King Henry's Road, NW3 3RD

## DRAWING TITLE

Block Plans