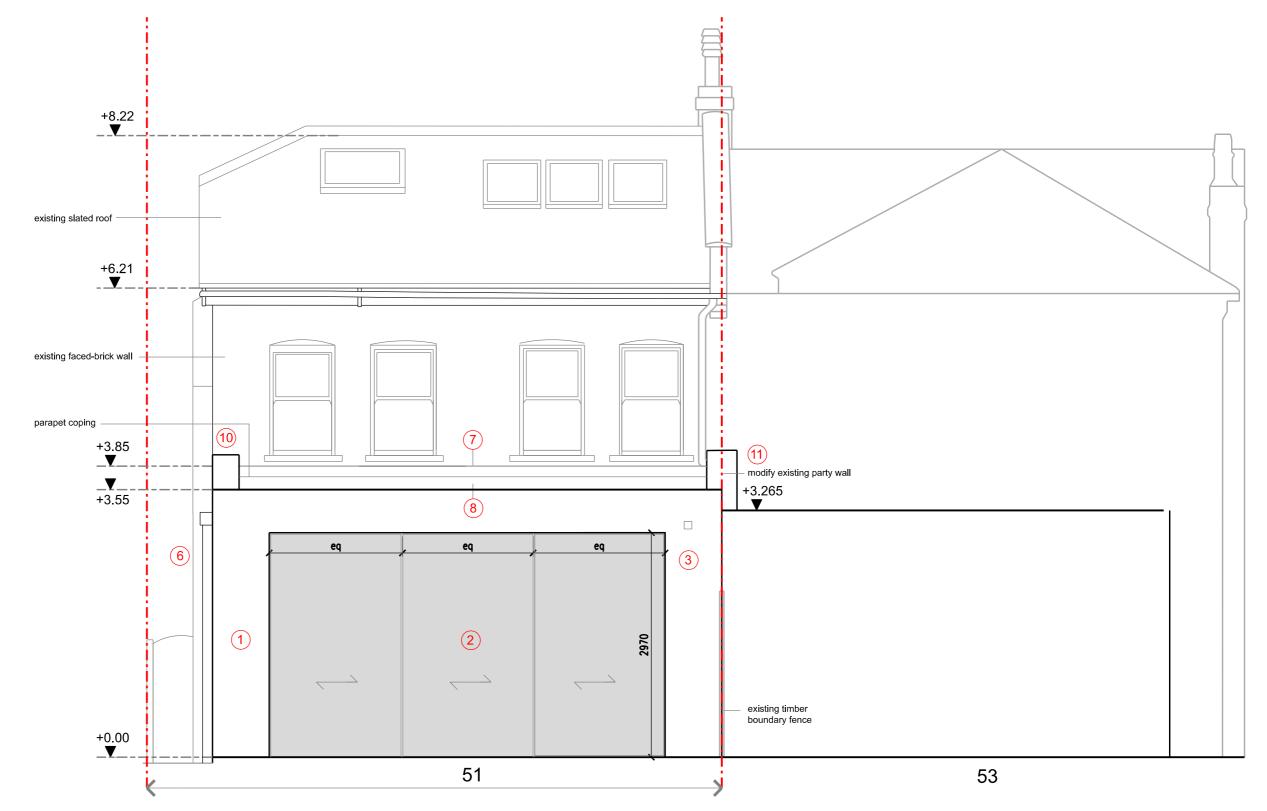

## LEGEND

1 rendered wall

2 slim-lined glazed doors

3 kitchen extractor grille

4 translucent fixed glazing

(5) high-level strip window

drainage hopper

glazed strip rooflight over

8 low pitch zinc panels

9 box gutter

ppc aluminium parpet

modify existing party wall

existing security alarm and rainwater systems and manhole to be relocated

1 PROPOSED REAR ELEVATION

-THIS DRAWING MUST NOT BE USED FOR CONSTRUCTION
-DO NOT SCALE FROM THIS DRAWING
-ALL DIMENSIONS MUST BE VERIFIED FROM SITE

MR & MRS TANNA PROJECT 51 MINSTER ROAD LONDON NW2 3SH TITLE PROPOSED REAR ELEVATION DWG No 1106.20.107\_A 1:25 @ A1