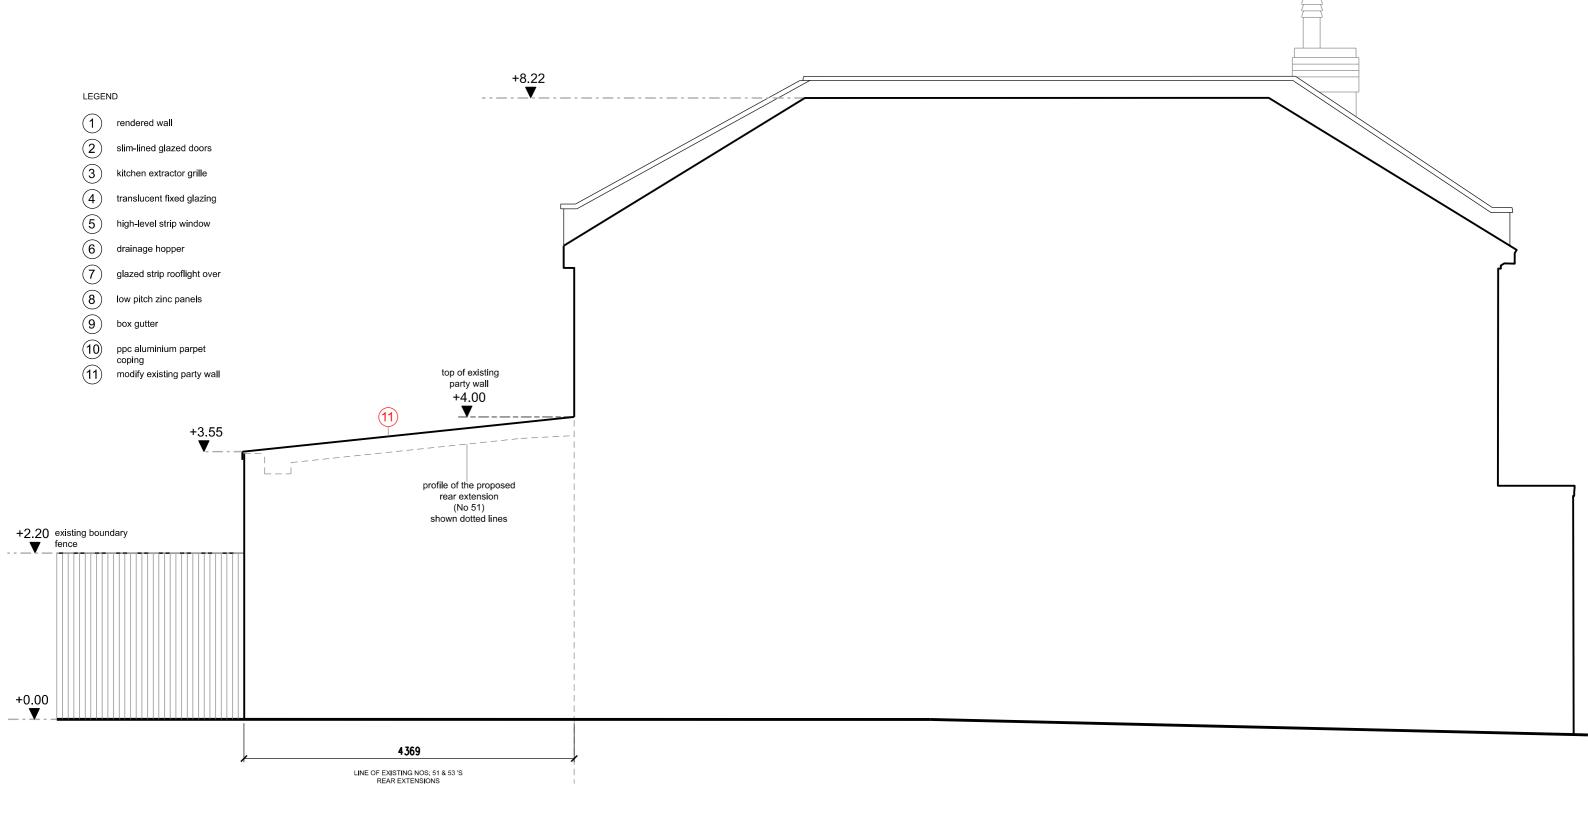

PROPOSED SIDE ELEVATION 2
ADJOINING NO.53

REVISION 25.10.21 ISSUED FOR PLANNING APPLICATION (DRAFT) 06.12.21 ISSUED FOR PLANNING APPLICATION

NOTES:

- THIS IS A "SCHEME LEVEL DRAWING" AND IS INTENDED TO ILLUSTRATE THE GENERAL ARRANGEMENT OF THE PROJECT PROPOSALS FOR THE PURPOSE OF PLANNING APPLICATION

PROPOSED SIDE ELEVATION 2 (ADJOINING NO.53)

T [0]207 372 5768

1:25 @ A1

SCALE 1:50 @ A3

ERICA JONG ARCHITECTS ARCHITECTURE DESIGN MANAGEMENT

48 Fairhazel Gardens London NW6 3SJ E info@ericajongarchitects.com www.ericajongarchitects.com