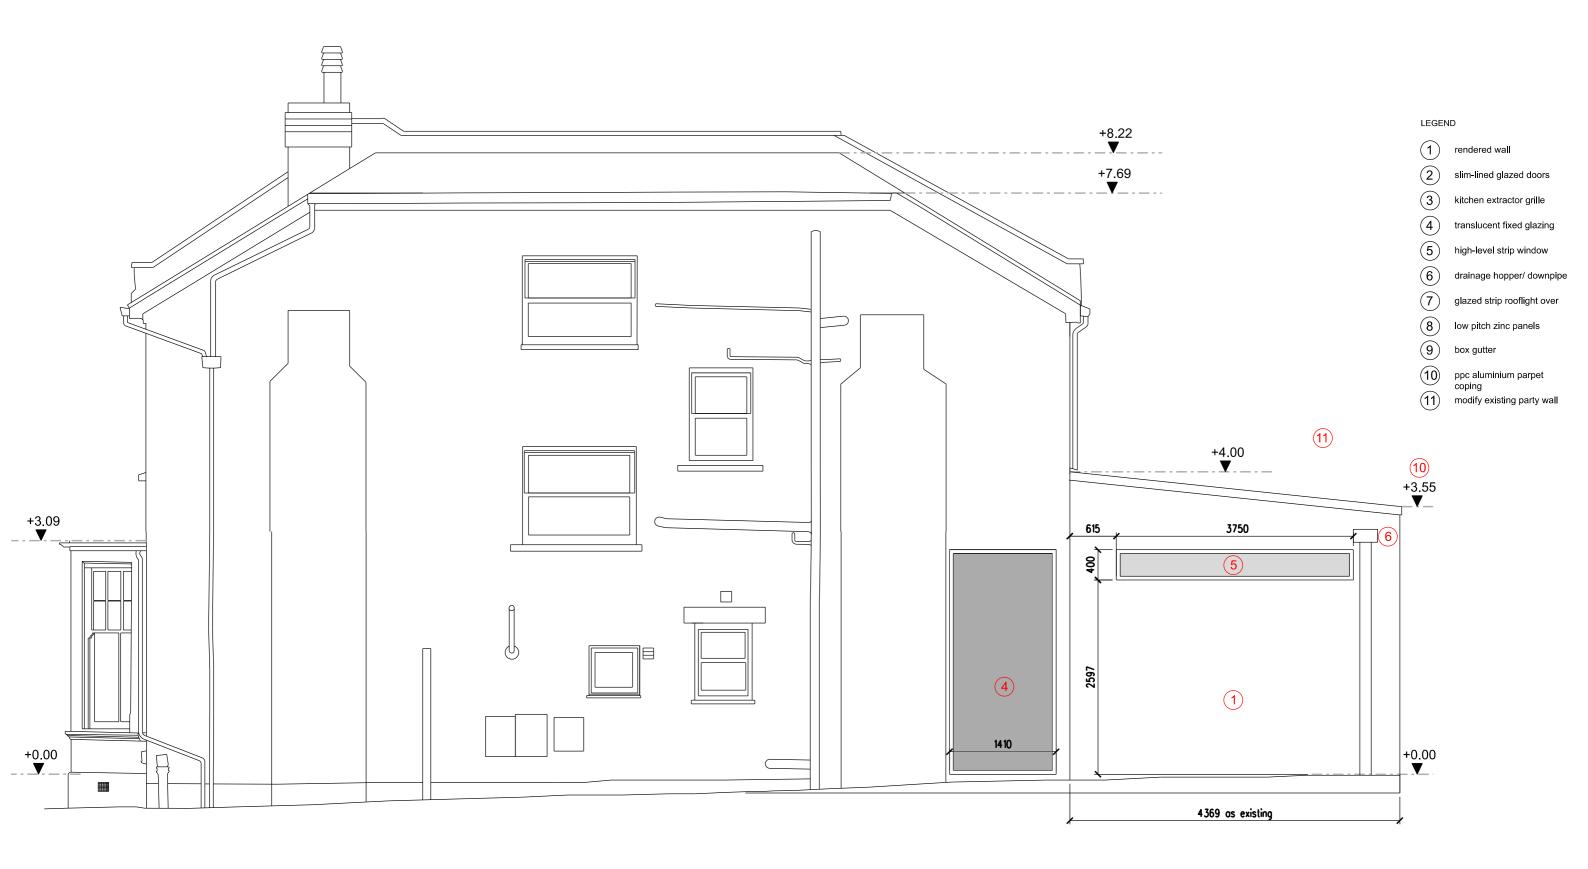

PROPOSED SIDE ELEVATION 1
(ADJ NO.49)

REVISION

ISSUED FOR PLANNING APPLICATION (DRAFT) 25.10.21 06.12.21 ISSUED FOR PLANNING APPLICATION

NOTES:

-THIS IS A "SCHEME LEVEL DRAWING" AND IS INTENDED TO ILLUSTRATE THE GENERAL ARRANGEMENT OF THE PROJECT PROPOSALS FOR THE PURPOSE OF PLANNING APPLICATION

-THIS DRAWING MUST NOT BE USED FOR CONSTRUCTION
-DO NOT SCALE FROM THIS DRAWING
-ALL DIMENSIONS MUST BE VERIFIED FROM SITE

MR & MRS TANNA PROJECT 51 MINSTER ROAD LONDON NW2 3SH TITLE PROPOSED SIDE ELEVATION 1 (ADJACENT NO.49) DWG No 1106\_20\_106\_A 1:25 @ A1 SCALE 1:50 @ A3