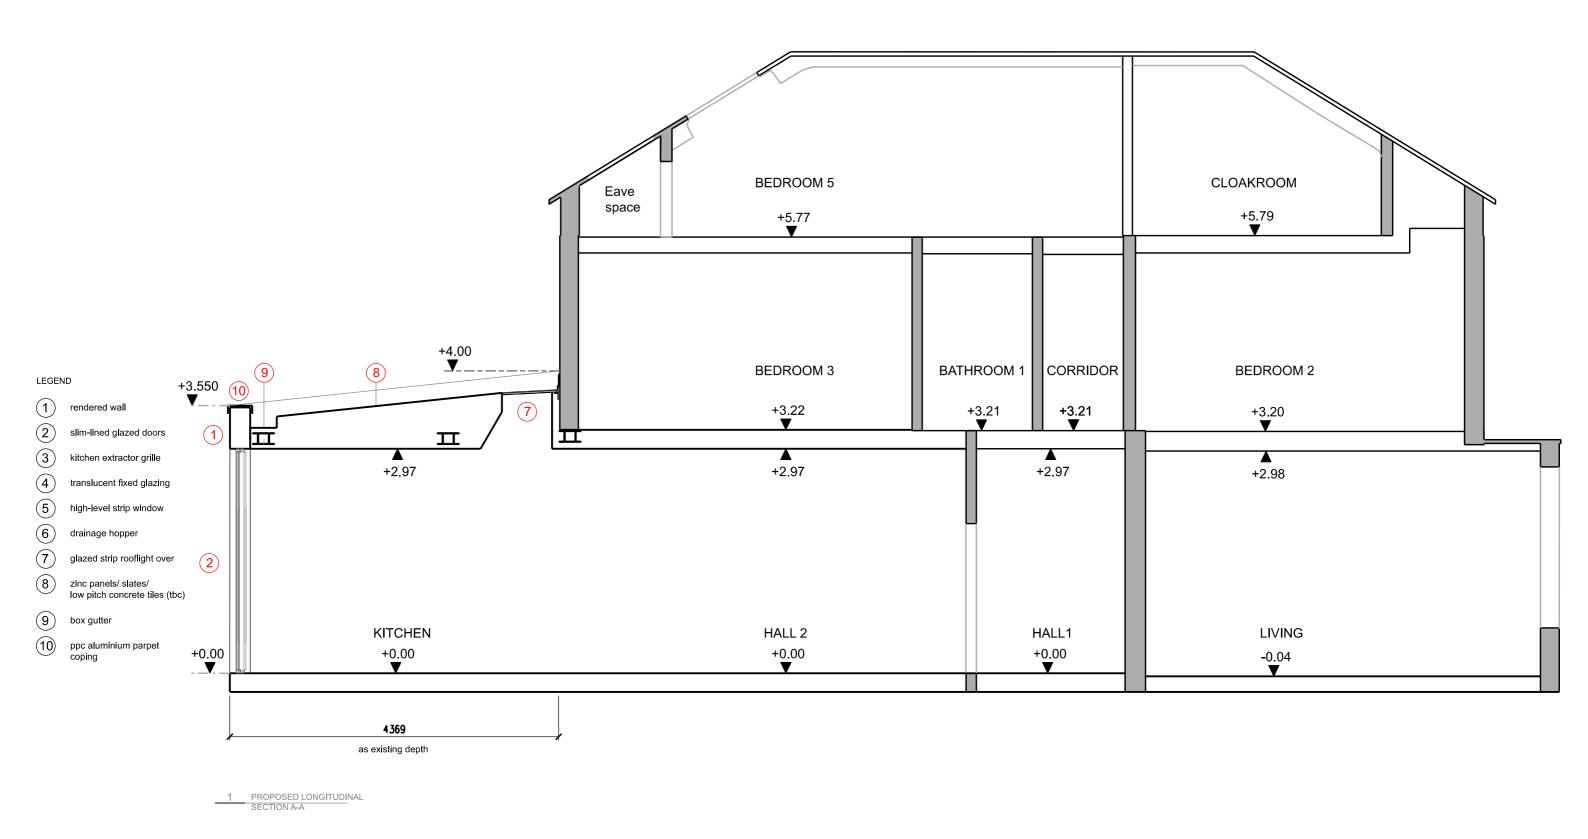

PROJECT 51 MINSTER ROAD LONDON NW2 3SH

DWG No 1106\_20\_109\_A

TITLE PROPOSED LONGITUDINAL SECTION A-A

1:25 @ A1 SCALE 1:50 @ A3 48 Fairhazel Gardens London NW6 3SJ T [0]207 372 5768 E info@ericajongarchitects.com