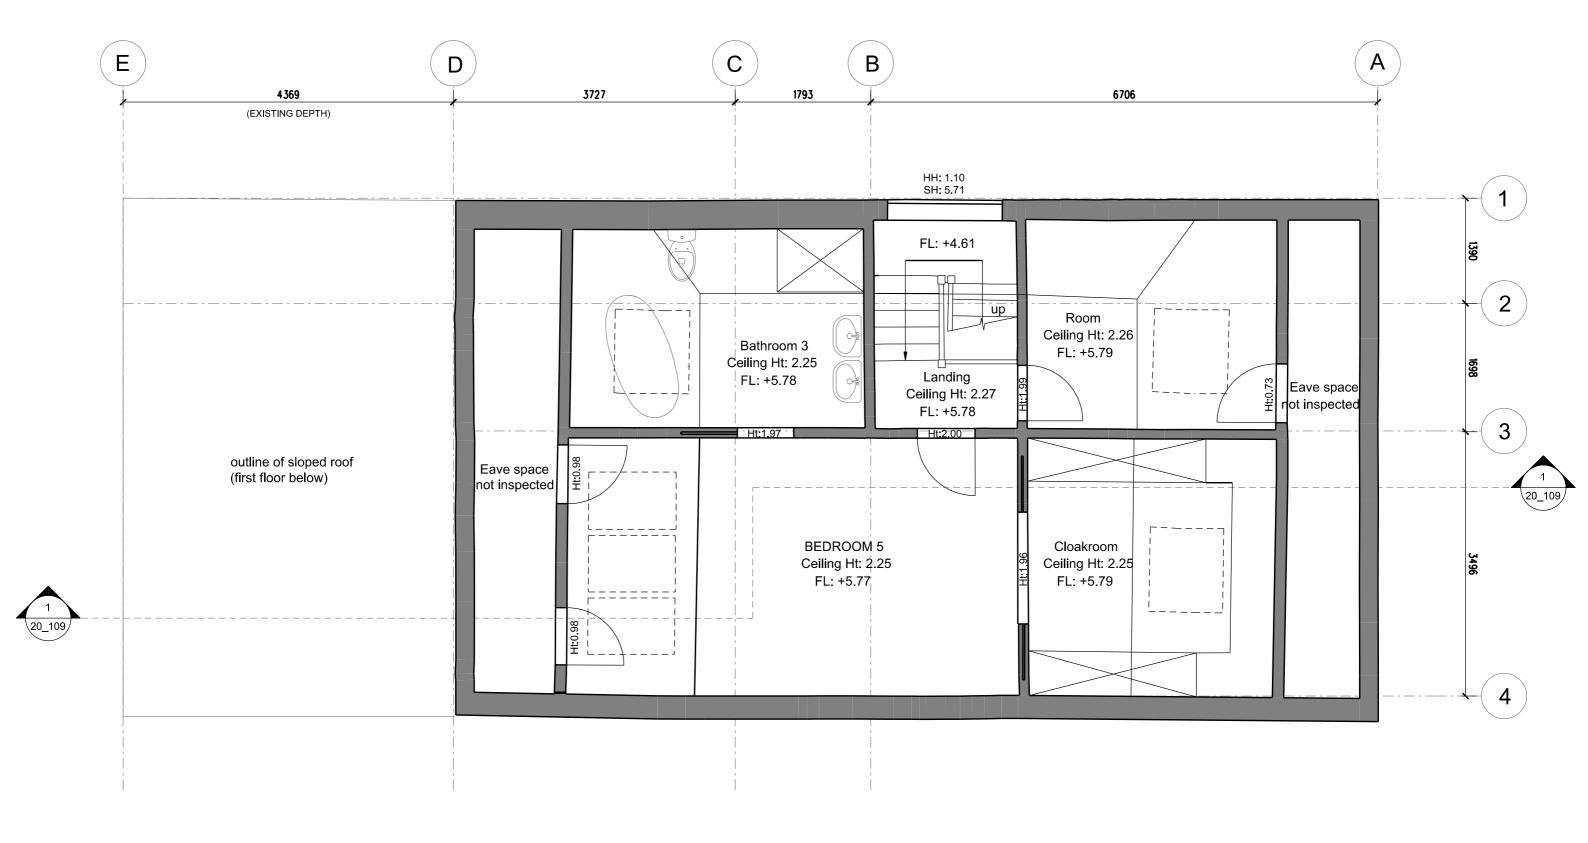

1 PROPOSED SECOND FLOOR PLAN

NOTES:

-THIS IS A "SCHEME LEVEL DRAWING" AND IS INTENDED TO ILLUSTRATE THE GENERAL ARRANGEMENT OF THE PROJECT PROPOSALS FOR THE PURPOSE OF PLANNING APPLICATION

-THIS DRAWING MUST NOT BE USED FOR CONSTRUCTION
-DO NOT SCALE FROM THIS DRAWING

- ALL DIMENSIONS MUST BE VERIFIED FROM SITE REVISION CLIENT MR & MRS TANNA ISSUED FOR PLANNING APPLICATION (DRAFT) 25.10.21 ERICA JONG ARCHITECTS PROJECT 51 MINSTER ROAD LONDON NW2 3SH 06.12.21 ISSUED FOR PLANNING APPLICATION ARCHITECTURE DESIGN MANAGEMENT TITLE 48 Fairhazel Gardens London NW6 3SJ T [0]207 372 5768 E info@ericajongarchitects.com PROPOSED SECOND FLOOR PLAN DWG No 1106.20.103\_A 1:25 @ A1 SCALE 1:50 @ A3 www.ericajongarchitects.com