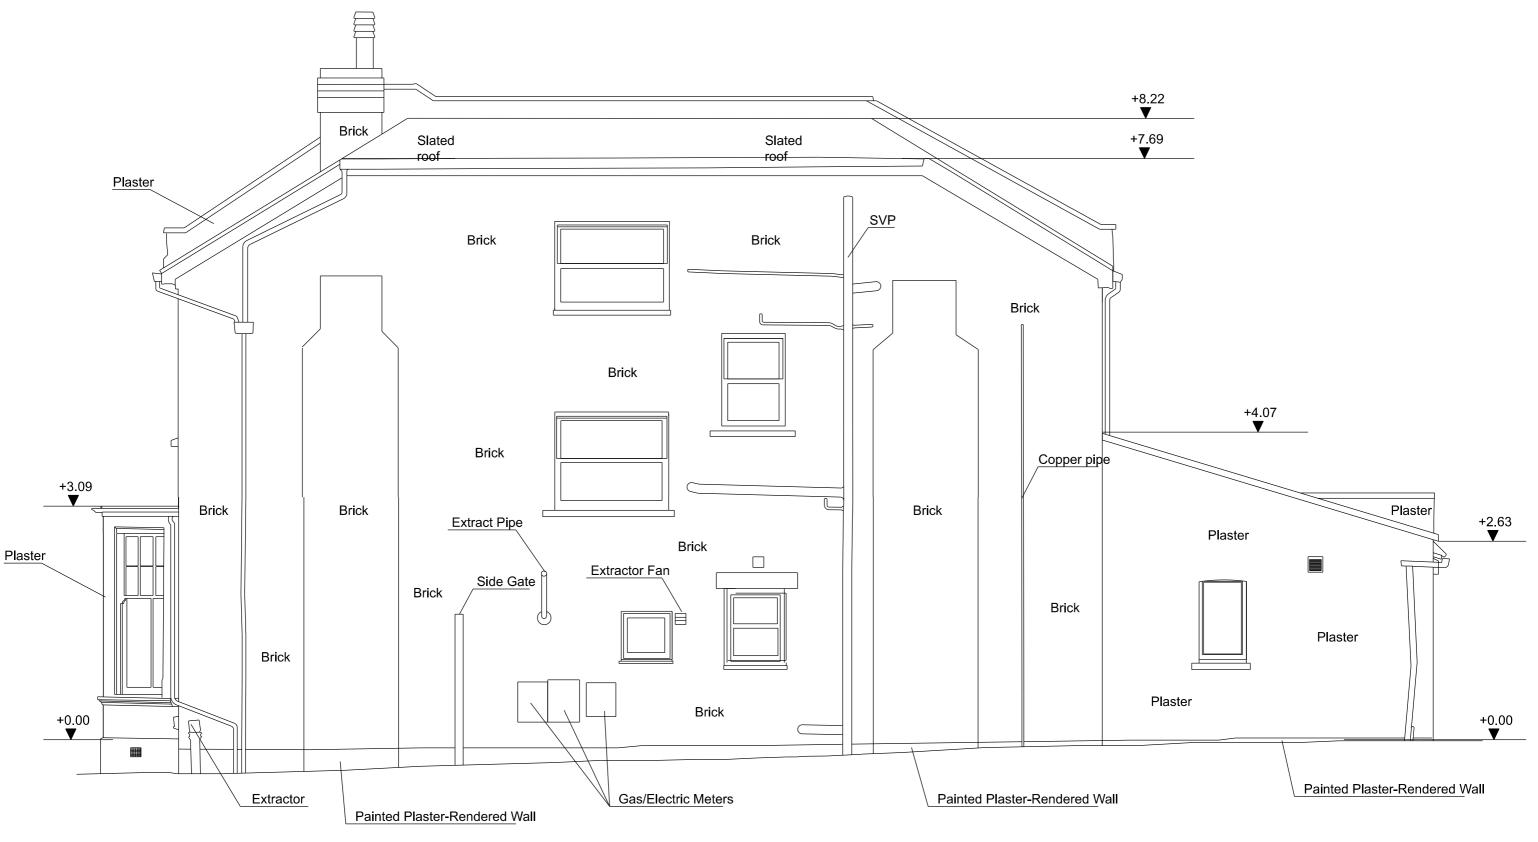

1 EXISTING SIDE ELEVATION

## NOTES: -THIS IS A "SCHEME LEVEL DRAWING" AND IS INTENDED TO ILLUSTRATE THE GENERAL ARRANGEMENT OF THE PROJECT PROPOSALS FOR THE PURPOSE OF PLANNING APPLICATION -THIS DRAWING MUST NOT BE USED FOR CONSTRUCTION -DO NOT SCALE FROM THIS DRAWING -ALL DIMENSIONS MUST BE VERIFIED FROM SITE CLIENT MR & MRS TANNA ISSUED FOR PLANNING APPLICATION (DRAFT) 25.10.21 ERICA JONG ARCHITECTS PROJECT 51 MINSTER ROAD LONDON NW2 3SH 06.12.21 ISSUED FOR PLANNING APPLICATION ARCHITECTURE DESIGN MANAGEMENT TITLE 48 Fairhazel Gardens London NW6 3SJ T [0]207 372 5768 E info@ericajongarchitects.com EXISTING SIDE ELEVATION 1 (ADJACENT NO.49) 1:25 @ A1 SCALE 1:50 @ A3 DWG No 1106.20.006\_A