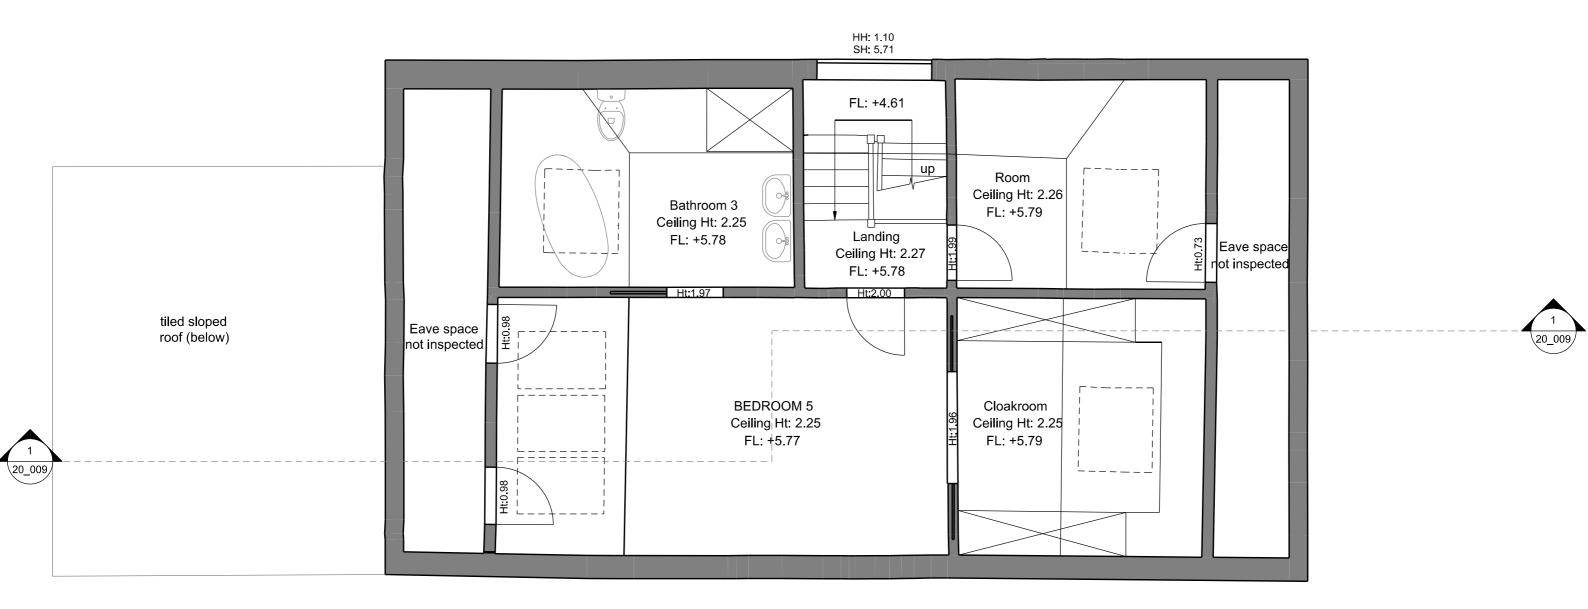

1 EXISTING SECOND FLOOR PLAN

| REVISION |          |                                         | NOTES:<br>- THIS IS A "SCHEME LEVEL DRAWING" AND IS INTENDED TO                                                                                    |        | MR & MRS TANNA                         |                                                               |
|----------|----------|-----------------------------------------|----------------------------------------------------------------------------------------------------------------------------------------------------|--------|----------------------------------------|---------------------------------------------------------------|
| -        | 25.10.21 | ISSUED FOR PLANNING APPLICATION (DRAFT) | ILLUSTRATE THE GENERAL ARRANGEMENT OF THE<br>PROJECT PROPOSALS FOR THE PURPOSE OF PLANNING                                                         |        |                                        | ERICA JONG ARCHITECTS                                         |
| A        | 06.12.21 | ISSUED FOR PLANNING APPLICATION         | APPLICATION<br>- THIS DRAWING MUST NOT BE USED FOR CONSTRUCTION<br>- DO NOT SCALE FROM THIS DRAWING<br>- ALL DIMENSIONS MUST BE VERIFIED FROM SITE |        | T<br>51 MINSTER ROAD<br>LONDON NW2 3SH | ARCHITECTURE DESIGN MANAGEMENT                                |
|          |          |                                         | 1cm 5cm                                                                                                                                            | TITLE  | EXISTING SECOND FLOOR PLAN             | 48 Fairhazel Gardens London NW6 3SJ<br>T [0]207 372 5768      |
|          |          |                                         | 1m 5m                                                                                                                                              | DWG No | E                                      | E info@ericajongarchitects.com<br>www.ericajongarchitects.com |