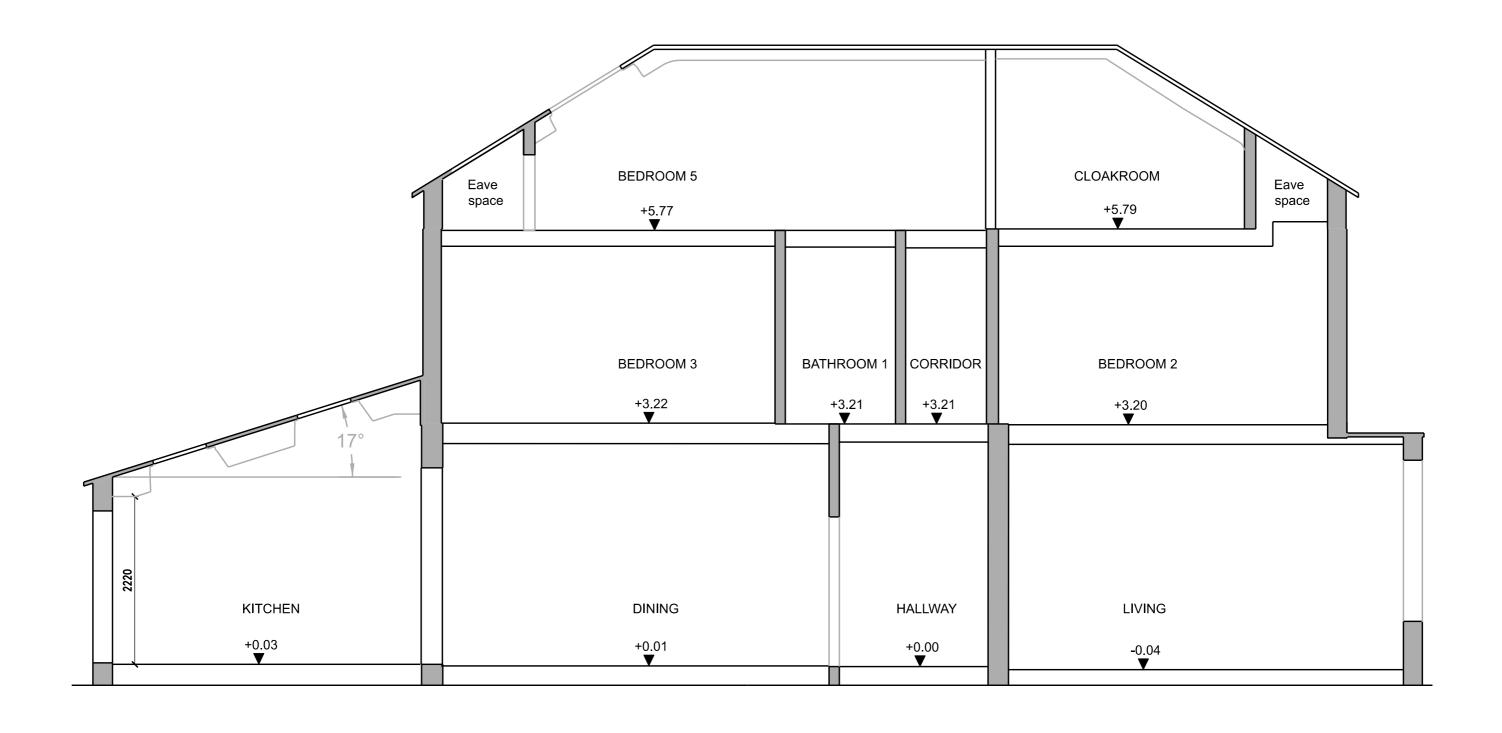

\_\_\_1\_\_ EXISTING LONGITUDINAL SECTION A-A

REVISION

- 25.10.21 ISSUED FOR PLANNING APPLICATION (DRAFT)

A 06.12.21 ISSUED FOR PLANNING APPLICATION

- 25.10.21 ISSUED FOR PLANNING APPLICATION

MR & MRS TANNA

HER & MR & MR & MR & TANNA

HER & MR & MR & MR & TANNA

HER & MR & MR & MR & TANNA

HER & MR & MR & MR & TANNA

PROJECT
51 MINSTER ROAD
LONDON NW2 3SH

TITLE
EXISTING LONGITUDINAL SECTION A-A

DWG No 1106.20.009\_A