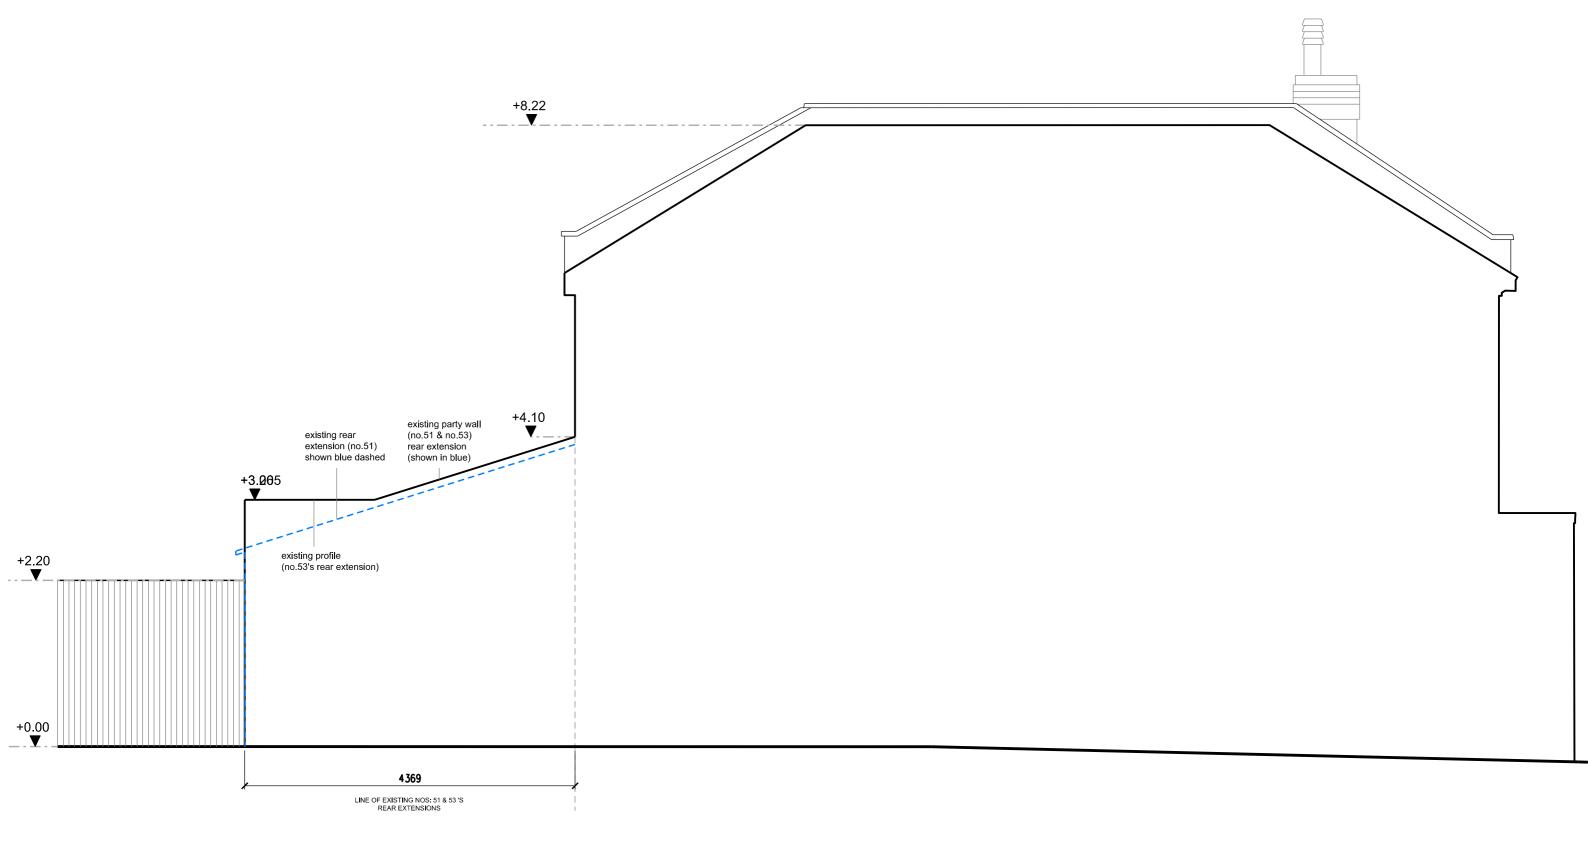

1 EXISTING SIDE ELEVATION 2
ADJOINING NO.53

REVISION 25.10.21 ISSUED FOR PLANNING APPLICATION (DRAFT) 06.12.21 ISSUED FOR PLANNING APPLICATION

NOTES:
- THIS IS A "SCHEME LEVEL DRAWING" AND IS INTENDED TO ILLUSTRATE THE GENERAL ARRANGEMENT OF THE PROJECT PROPOSALS FOR THE PURPOSE OF PLANNING APPLICATION
- THIS DRAWING MUST NOT BE USED FOR CONSTRUCTION
- DO NOT SCALE FROM THIS DRAWING
- ALL DIMENSIONS MUST BE VERIFIED FROM SITE

CLIENT

MR & MRS TANNA

PROJECT 51 MINSTER ROAD LONDON NW2 3SH

TITLE

EXISTING SIDE ELEVATION 2 (ADJOINING NO.53)

DWG No 1106.20.008\_A

1:25 @ A1

SCALE 1:50 @ A3