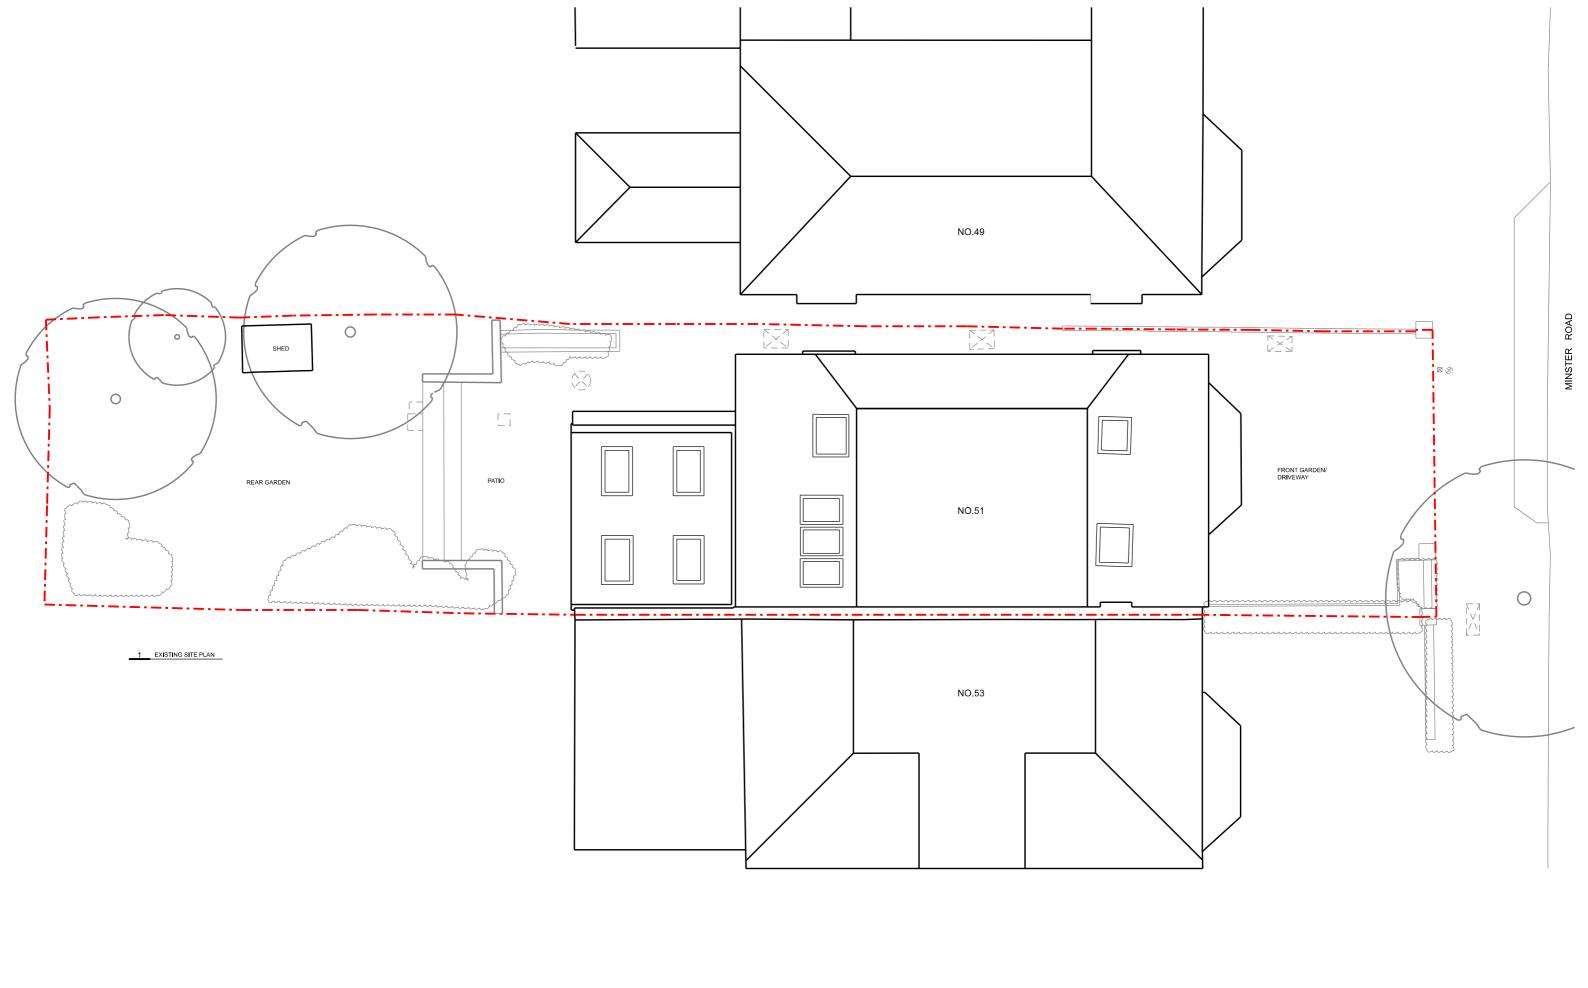

| REVISI | ON       |                                         | NOTES:<br>- THIS IS A "SCHEME LEVEL DRAWING" AND IS INTENDED TO | & MRS TANNA                  |
|--------|----------|-----------------------------------------|-----------------------------------------------------------------|------------------------------|
| -      | 25.10.21 | ISSUED FOR PLANNING APPLICATION (DRAFT) | ILLUSTRATE THE GENERAL ARRANGEMENT OF THE                       | a MIRS TANNA                 |
| A      | 06.12.21 | ISSUED FOR PLANNING APPLICATION         |                                                                 | MINSTER ROAD<br>NDON NW2 3SH |
|        |          |                                         | TITLE                                                           | STING SITE PLAN              |
|        |          |                                         | <u>1cm</u> 5cm                                                  |                              |
|        |          |                                         | DWG No                                                          |                              |
|        |          |                                         |                                                                 | 06.00.100 A                  |