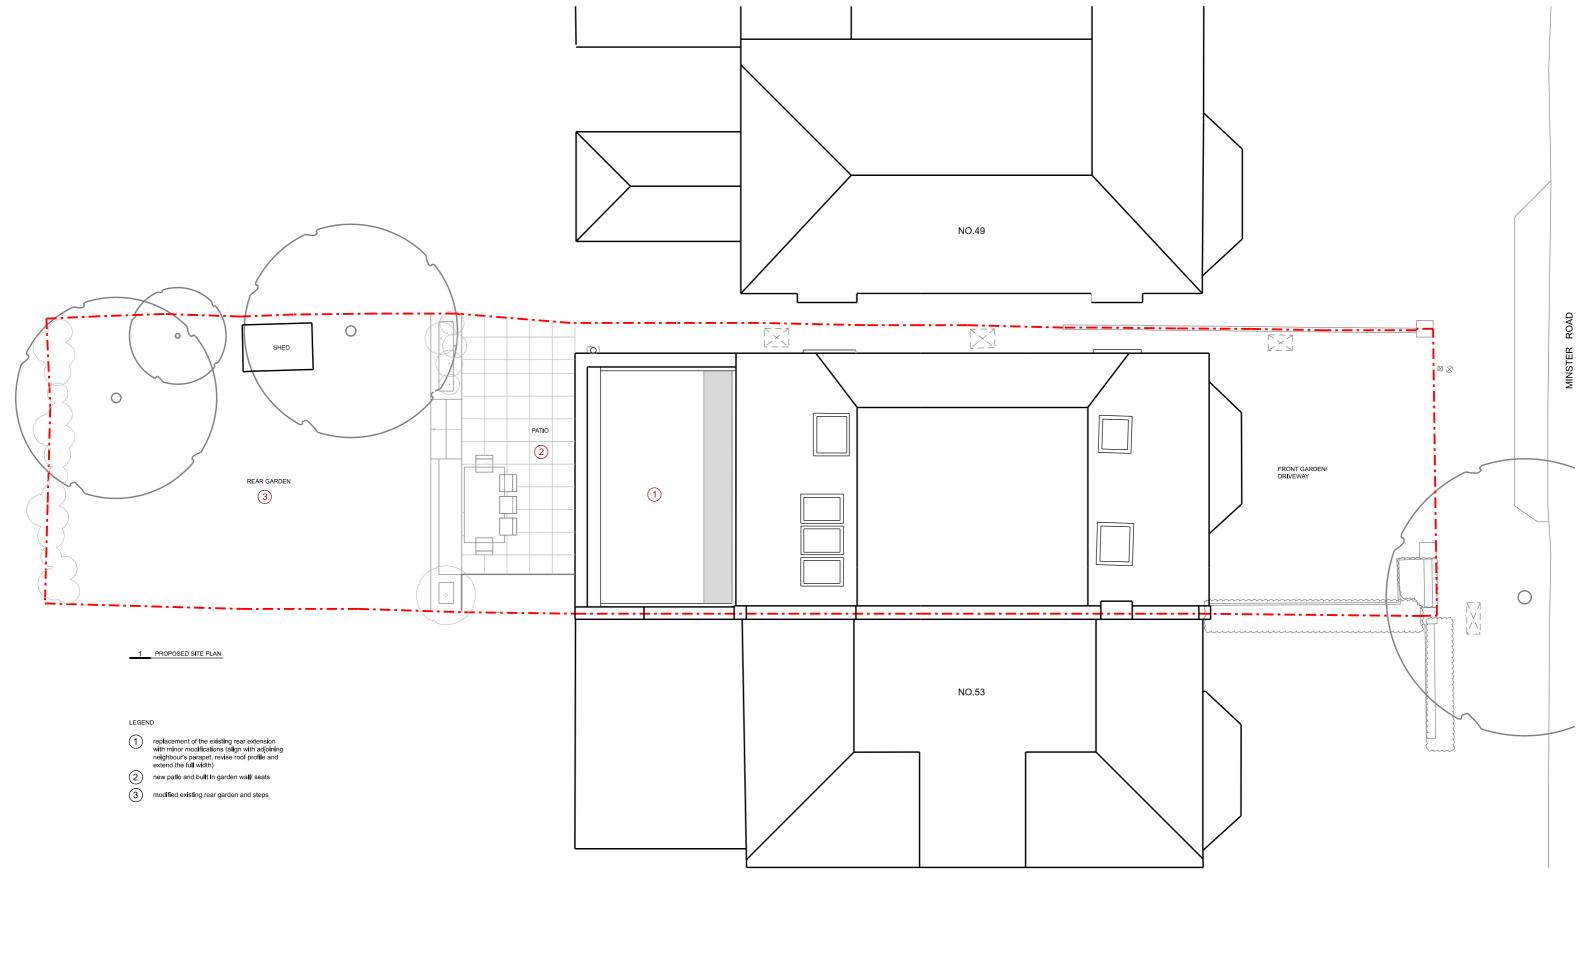

## REVISION

25.10.21

06.12.21

ISSUED FOR PLANNING APPLICATION (DRAFT) ISSUED FOR PLANNING APPLICATION

NOTES:

- THIS IS A "SCHEME LEVEL DRAWING" AND IS INTENDED TO ILLUSTRATE THE GENERAL ARRANGEMENT OF THE PROJECT PROPOSALS FOR THE PURPOSE OF PLANNING APPLICATION

- THIS DRAWING MUST NOT BE USED FOR CONSTRUCTION

- DO NOT SCALE FROM THIS DRAWING

- ALL DIMENSIONS MUST BE VERIFIED FROM SITE

CLIENT MR & MRS TANNA

PROJECT

DWG No

51 MINSTER ROAD LONDON NW2 3SH

TITLE PROPOSED SITE PLAN

> 1:50 @ A1 SCALE 1:100 @ A3 1106.00.101 A