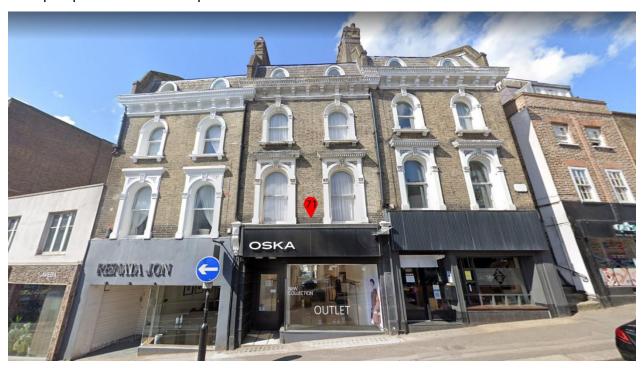

#### Introduction

Jin Kichi restaurant is situated on the ground floor and basement of 73 Heath Street. The owner is planning to extend the business to the next-door property at No.71 Heath Street and which is currently vacant.

## **Description of the property**

No.71 Heath Street is located in the middle of a terrace of three properties (Nos. 69-73). The building is a four-storey property dating from the late 19<sup>th</sup> Century. It consists of a commercial unit on the ground floor and a residential property over the first, second and third floors. It sits within the Hamstead Conservation Area, but it's not Listed.