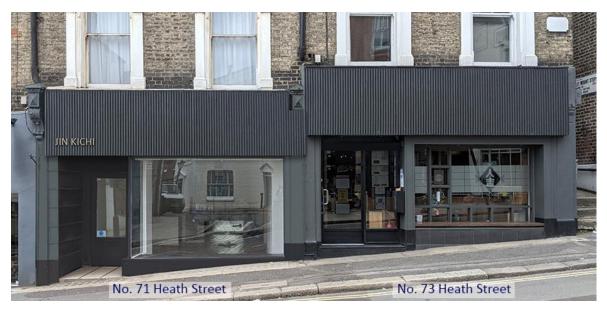

### **Proposal**

The design is to match and unify with the existing shop front of No.73 Heath Street for continuity across the two properties. The proposal also retains the existing façade's elements.

All works are restricted to the footprint of the existing building.

The proposal will comprise:

- · Replacement of the existing fascia sign
- · Renewing of the existing fascia to match with No.73's fascia
- · Removal of the existing projecting sign
- · Repainting the existing shopfront to match with No.73's colour

The proposed works are illustrated on the accompanying drawings.

The current existing shopfront

The proposed shopfront