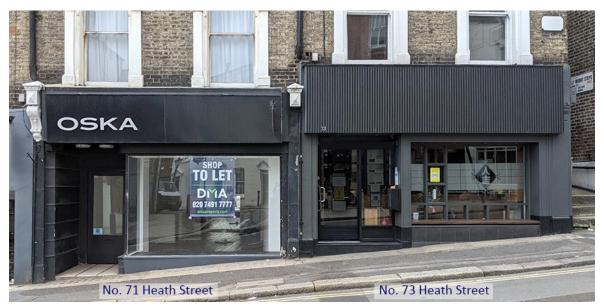

### **Proposal**

The design is to match and unify with the existing shop front of No.73 Heath Street for continuity across the two properties. The proposal also retains the existing façade's elements.

All works are restricted to the footprint of the existing building.

The proposal will comprise:

- · Replacement of the existing fascia sign
- · Renewing of the existing fascia to match with No.73's fascia
- · Removal of the existing projecting sign
- · Repainting the existing shopfront to match with No.73's colour

The proposed works are illustrated on the accompanying drawings.

The current existing shopfront

The proposed shopfront