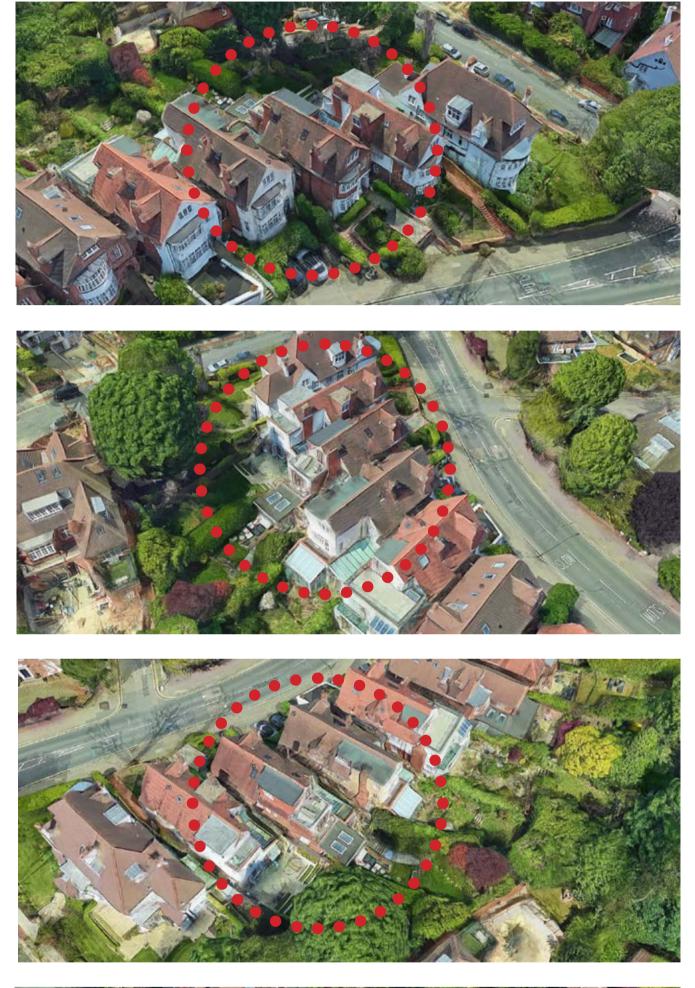

#### Site Analysis - Location and Aerial Views

Situated on the slopes of west Hampstead as they fall towards Finchley Road. The conservation area is defined by the relationship of the streets and houses to the contours of the hills. Our site is located on Platt's Lane in the Redignton/Frognal conservation area of the borough of Camden.

#### Site Analysis - Location and Aerial Views

The property sits within a densly residential area with mostly detached 3-storey houses.

### Site Analysis - Location and Aerial Views