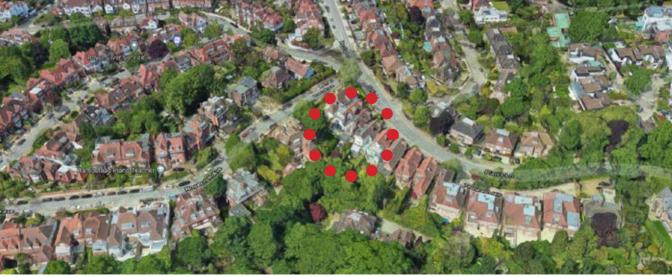

#### Site Analysis - Location and Aerial Views

Situated on the slopes of west Hampstead as they fall towards Finchley Road. The conservation area is defined by the relationship of the streets and houses to the contours of the hills. Our site is located on Platt's Lane in the Redignton/Frognal conservation area of the borough of Camden.

#### Site Analysis - Location and Aerial Views

The property sits within a densly residential area with mostly detached 3-storey houses.

### Site Analysis - Location and Aerial Views