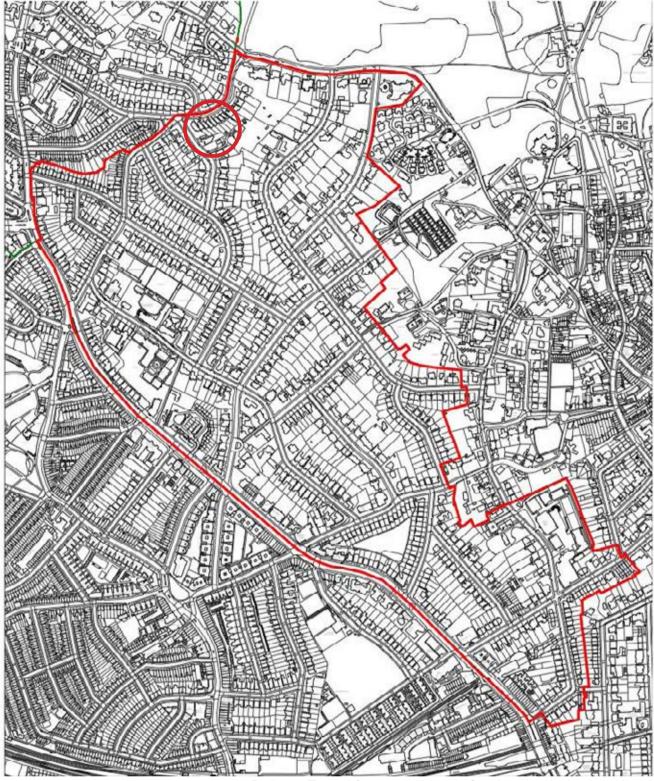

#### Site Analysis - Location and Aerial Views

Situated on the slopes of west Hampstead as they fall towards Finchley Road. The conservation area is defined by the relationship of the streets and houses to the contours of the hills. Our site is located on Platt's Lane in the Redignton/Frognal conservation area of the borough of Camden.