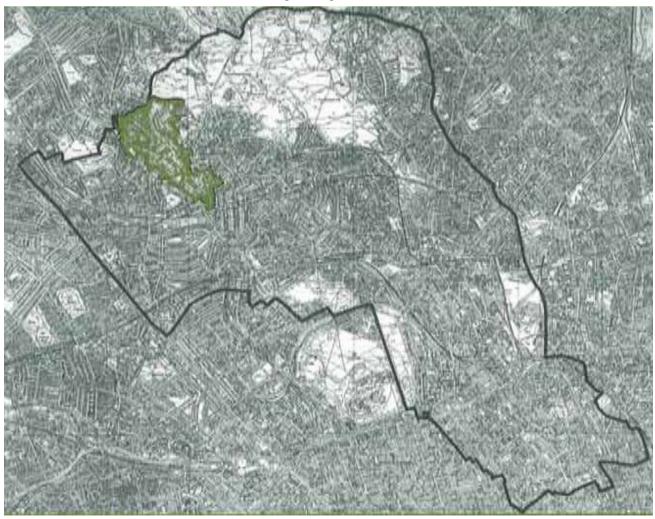

Redington/Frognal Conservation Area in Camden with the site circled in red

Camden Conservation Area