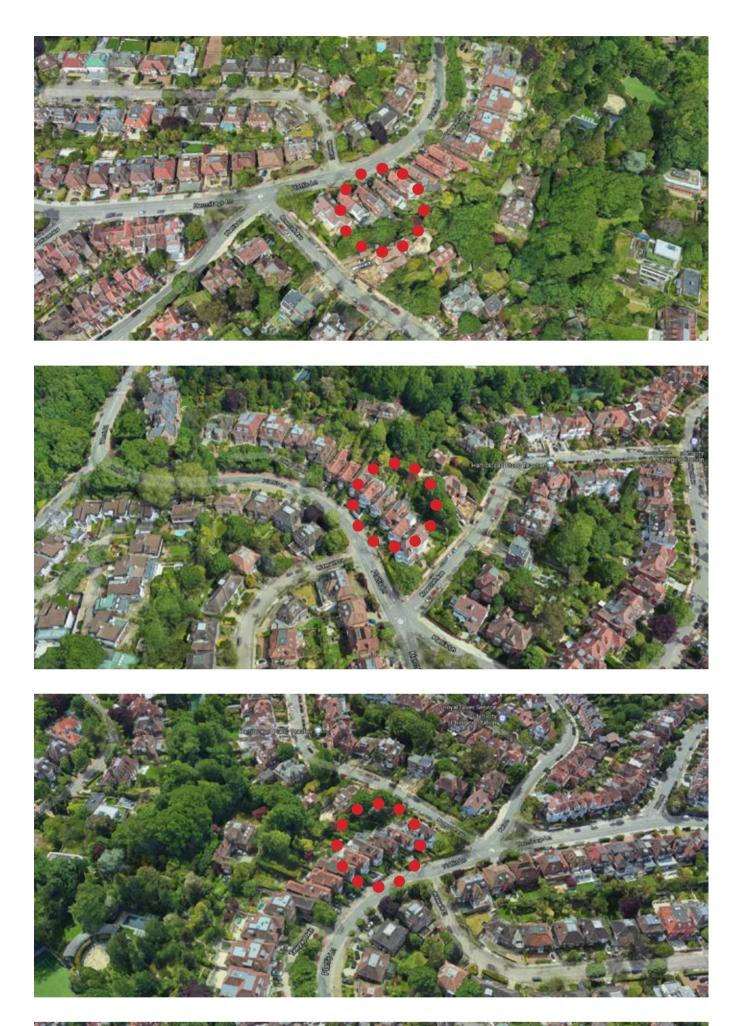

#### Site Analysis - Location and Aerial Views

Situated on the slopes of west Hampstead as they fall towards Finchley Road. The conservation area is defined by the relationship of the streets and houses to the contours of the hills. Our site is located on Platt's Lane in the Redignton/Frognal conservation area of the borough of Camden.

#### Site Analysis - Location and Aerial Views

The property sits within a densly residential area with mostly detached 3-storey houses.

### Site Analysis - Location and Aerial Views