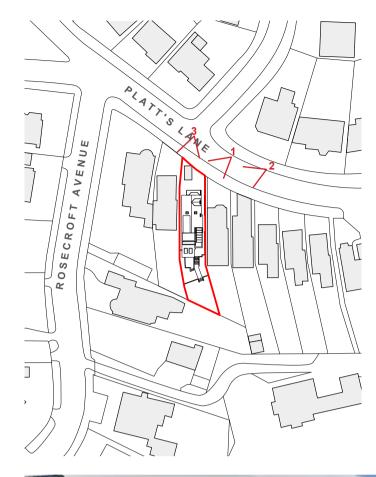

### Site Analysis - Location and Aerial Views

### Site Analysis - Site Photographs - External

View of No46 from Platt's lane

View of No46 from Platt's lane

View of No46 from Platt's lane