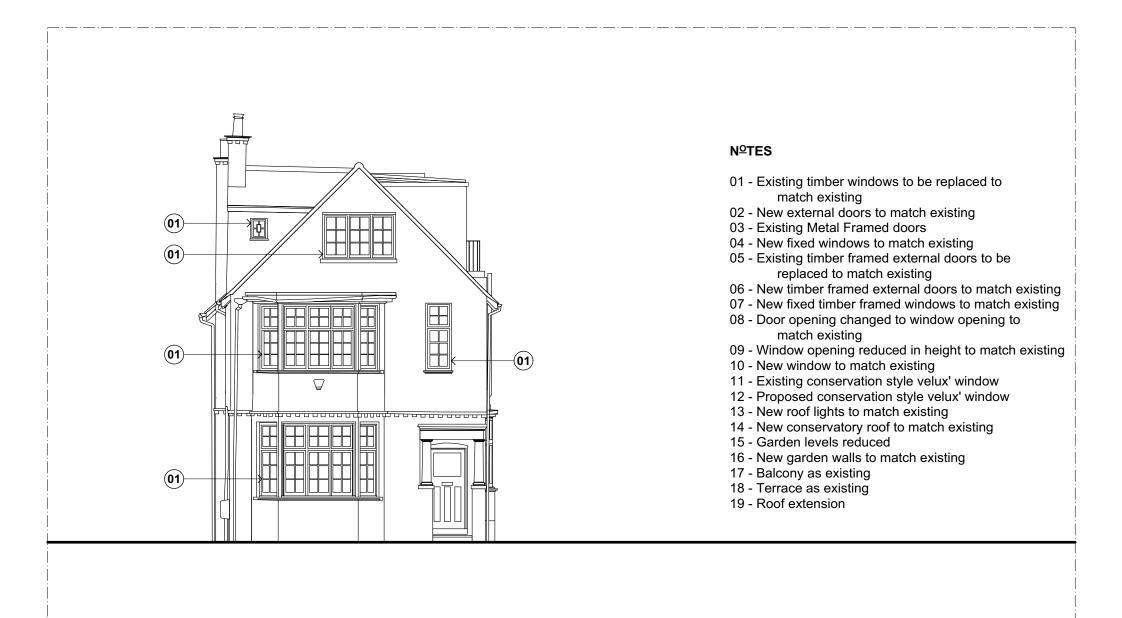

ALL DIMENSIONS, LEVELS AND AREAS ARE APPROXIMATE ONLY AND SHOULD BE VERIFIED ON SITE. PROJECT PLATTS LANE REVISION LACEY + SALTYKOV ARCHITECTS LTD OFFICES 117-118 SPACES 307 EUSTON ROAD NW1 3AD PROPOSED FRONT AND SIDE ELEVATION 1 DRWG NAME DO NOT SCALE THIS DRAWING LACEY - SALTYKOV, ARCHITECTS, LTD SHALL, NOT BE LIABLE OR RESPONSIBLE FOR ANY USE OF THIS DOCUMENT FOR ANY PURPOSE OTHER THAN THAT FOR WHICH IT WAS ORIGINALLY PREPARED AND PROVIDED. WHILE THE CLIENT SHALL BE ENTITLED TO UTILISE AND COPY THIS DOCUMENT FOR AN EXTENSION OF THE WORKS, THE CLIENT SHALL NOT BE ENTITLED TO REPRODUCE THE DESIGNS CONTAINED IN THIS DOCUMENT FOR ANY SUCH EXTENSION DRWG NO 1680-A-GA-EL-11 +44 (0)20 7255 0525 www.laceysaltykov.com info@laceysaltykov.com 1:100 SCALE SIZE Α3 DATE 15/12/21 L<u>acey + Saliyko</u>v