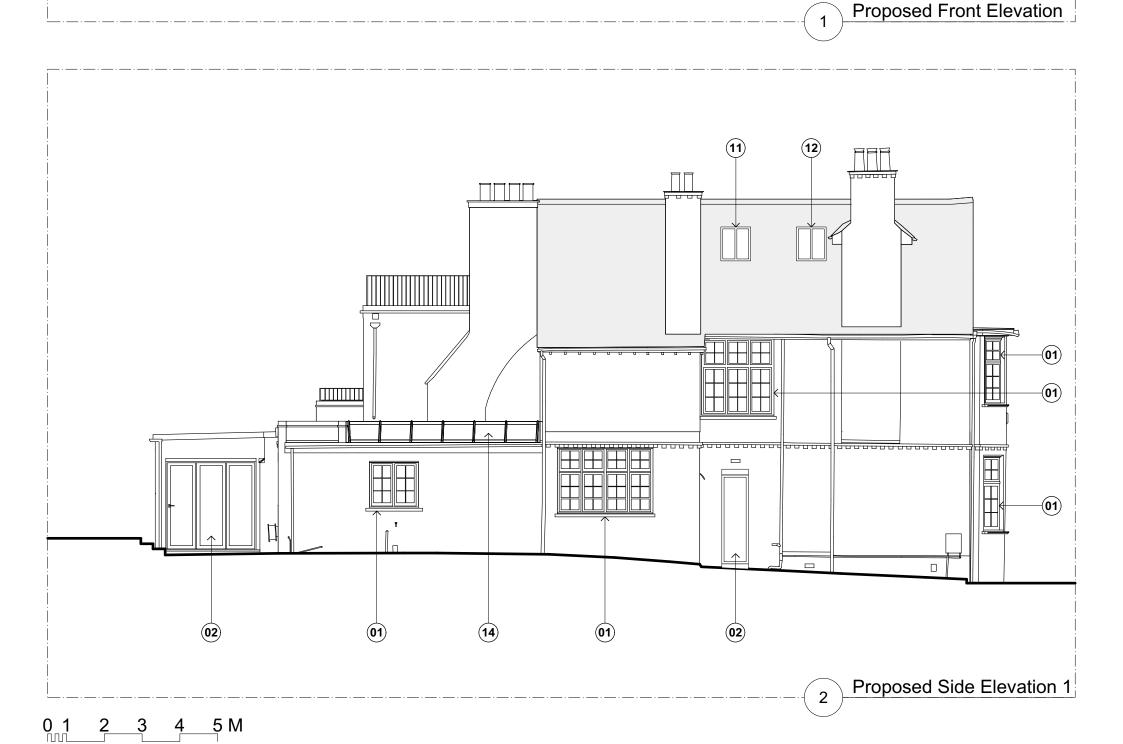

ALL DIMENSIONS, LEVELS AND AREAS ARE APPROXIMATE ONLY AND SHOULD BE VERIFIED ON SITE. PROJECT PLATTS LANE REVISION LACEY + SALTYKOV ARCHITECTS LTD OFFICES 117-118 SPACES 307 EUSTON ROAD NW1 3AD PROPOSED FRONT AND SIDE ELEVATION 1 DRWG NAME DO NOT SCALE THIS DRAWING LACEY - SALTYKOV, ARCHITECTS, LTD SHALL, NOT BE LIABLE OR RESPONSIBLE FOR ANY USE OF THIS DOCUMENT FOR ANY PURPOSE OTHER THAN THAT FOR WHICH IT WAS ORIGINALLY PREPARED AND PROVIDED. WHILE THE CLIENT SHALL BE ENTITLED TO UTILISE AND COPY THIS DOCUMENT FOR AN EXTENSION OF THE WORKS, THE CLIENT SHALL NOT BE ENTITLED TO REPRODUCE THE DESIGNS CONTAINED IN THIS DOCUMENT FOR ANY SUCH EXTENSION DRWG NO 1680-A-GA-EL-11 +44 (0)20 7255 0525 www.laceysaltykov.com info@laceysaltykov.com 1:100 SCALE SIZE Α3 DATE 15/12/21 L<u>acey + Saliyko</u>v