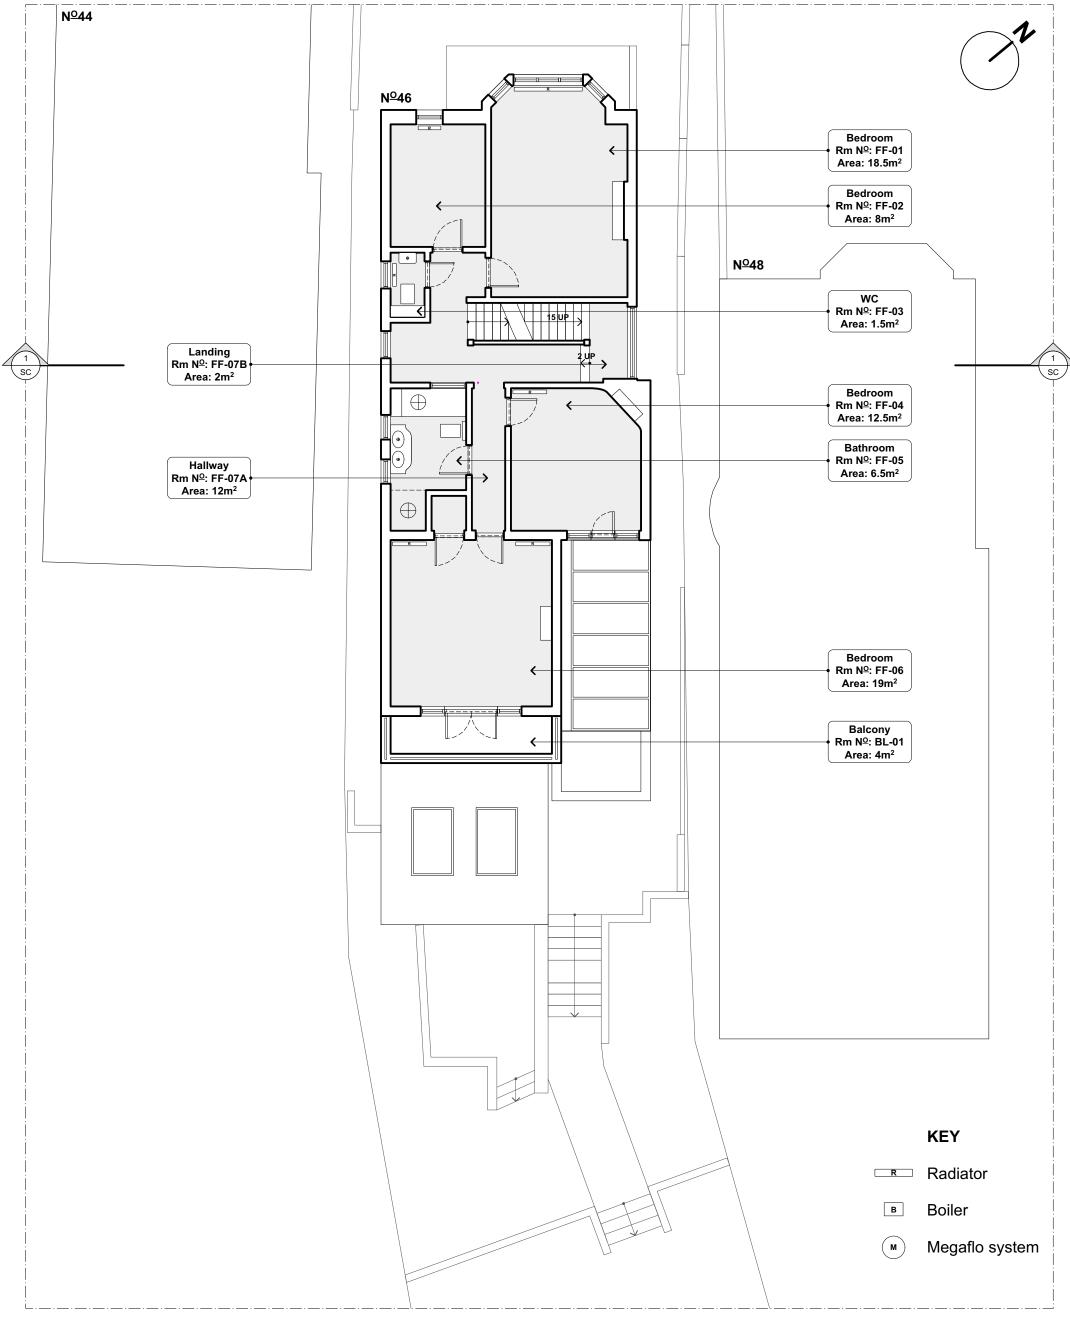

|                                                                                                                                        |     |          |                          |            |                           |          | © 2021 COPYRIGHT LACEY + SALTYKOV. ALL RIGHTS RE |
|----------------------------------------------------------------------------------------------------------------------------------------|-----|----------|--------------------------|------------|---------------------------|----------|--------------------------------------------------|
| KEY / NOTES                                                                                                                            | REV | DATE     | DESCRIPTION              | PROJECT    | PLATTS LANE               | REVISION | LACEY + SALTYKOV ARCHITEC                        |
| ALL DIMENSIONS, LEVELS AND AREAS ARE APPROXIMATE ONLY AND SHOULD BE                                                                    |     | 01/11/21 | For Information          | FROJECT    | FLATIS LANE               | REVISION |                                                  |
| VERIFIED ON SITE.                                                                                                                      | Α   | 10/11/21 | For Information          | DRWG NAME  | EXISTING FIRST FLOOR PLAN |          | OFFICES 117-118                                  |
| DO NOT SCALE THIS DRAWING                                                                                                              | В   | 15/12/21 | For Planning Application | DITWO NAME | LAISTING FIRST FLOOR FLAN |          | SPACES<br>307 EUSTON ROAD                        |
| LACEY + SALTYKOV ARCHITECTS LTD SHALL NOT BE LIABLE OR RESPONSIBLE                                                                     |     |          |                          | DRWG NO    | 1680-A-GA-PL-02           |          | NW1 3AD                                          |
| FOR ANY USE OF THIS DOCUMENT FOR ANY PURPOSE OTHER THAN THAT FOR WHICH IT WAS ORIGINALLY PREPARED AND PROVIDED. WHILE THE CLIENT SHALL |     |          |                          | DIWIGINO   | 1000-A-GA-1 E-02          | R        | +44 (0)20 7255 0525                              |
| BE ENTITLED TO UTILISE AND COPY THIS DOCUMENT FOR AN EXTENSION OF THE                                                                  |     |          |                          | SCALE      | 1:100                     | <b>D</b> | www.laceysaltykov.com                            |
| WORKS, THE CLIENT SHALL NOT BE ENTITLED TO REPRODUCE THE DESIGNS CONTAINED IN THIS DOCUMENT FOR ANY SUCH EXTENSION                     |     |          |                          | COMEL      | 1.100                     |          | info@laceysaltykov.com                           |
|                                                                                                                                        |     |          |                          | SIZE       | A3                        |          |                                                  |
|                                                                                                                                        |     |          |                          | OILL       | AU                        |          |                                                  |
|                                                                                                                                        |     |          |                          | DATE       | 15/12/21                  |          |                                                  |
|                                                                                                                                        |     |          |                          | Ditte      | 10/12/21                  |          | LACEY + SAL                                      |