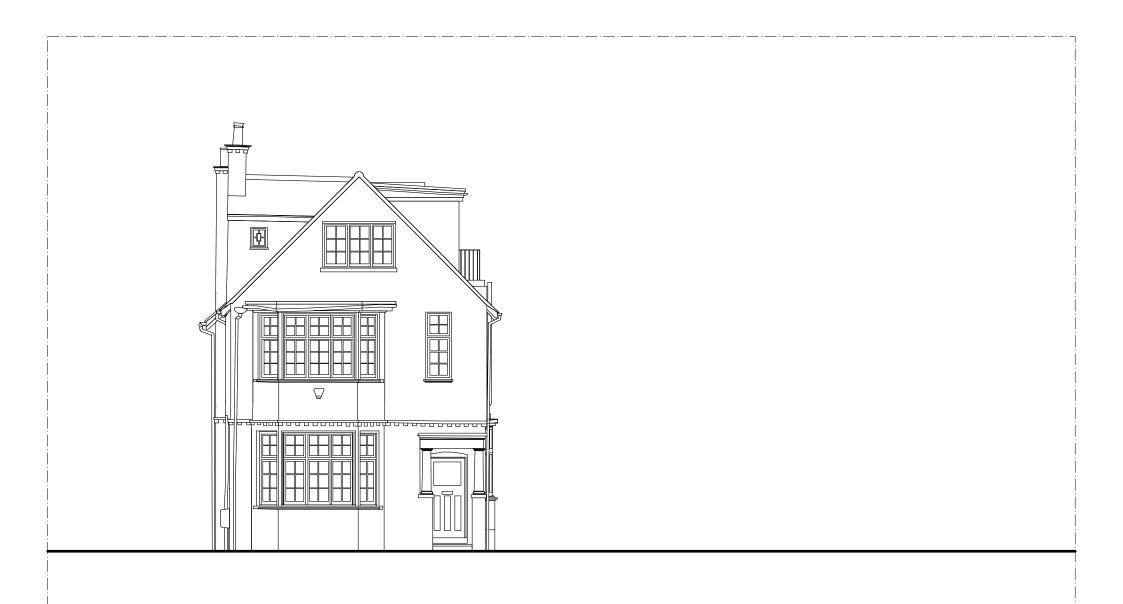

Existing Front Elevation

0 1 2 3 4 5 M

|                                                                                                                                     | _   |         |                          | _         |                                     |       |
|-------------------------------------------------------------------------------------------------------------------------------------|-----|---------|--------------------------|-----------|-------------------------------------|-------|
| NOTES                                                                                                                               | REV | DATE    | DESCRIPTION              | PROJECT   | PLATTS LANE                         | REVIS |
| DIMENSIONS, LEVELS AND AREAS ARE APPROXIMATE ONLY AND SHOULD BE                                                                     |     | 1512/21 | For Planning Application | FROJECT   | FLATIS LANE                         | KEVIS |
| FIED ON SITE.                                                                                                                       |     |         |                          | DRWG NAME | EXISTING FRONT AND SIDE ELEVATION 1 | 1     |
| OT SCALE THIS DRAWING                                                                                                               |     |         |                          | DRWG NAME | EXISTING FRONT AND SIDE ELEVATION T |       |
| Y + SALTYKOV ARCHITECTS LTD SHALL NOT BE LIABLE OR RESPONSIBLE                                                                      |     |         |                          | DRWG NO   | 1680-A-GA-EL-01                     | 1     |
| FOR ANY USE OF THIS DOCUMENT FOR ANY PURPOSE OTHER THAN THAT FOR                                                                    |     |         |                          | DKWG NO   | 1000-A-GA-EL-01                     |       |
| THIT WAS ORIGINALLY PREPARED AND PROVIDED. WHILE THE CLIENT SHALL NTITLED TO UTILISE AND COPY THIS DOCUMENT FOR AN EXTENSION OF THE |     |         |                          | SCALE     | 1:100                               | 7     |
| KS, THE CLIENT SHALL NOT BE ENTITLED TO REPRODUCE THE DESIGNS<br>TAINED IN THIS DOCUMENT FOR ANY SUCH EXTENSION                     |     |         |                          | JUALE     | 1.100                               |       |
| TAINED IN THIS DOCUMENT FOR ANY SOCITEX ENGION                                                                                      |     |         |                          | SIZE      | A3                                  |       |
|                                                                                                                                     |     |         |                          | SIZE      | AJ                                  |       |
|                                                                                                                                     |     |         |                          | DATE      | 15/12/21                            | 1     |
|                                                                                                                                     |     |         |                          | DATE      | 13/12/21                            |       |