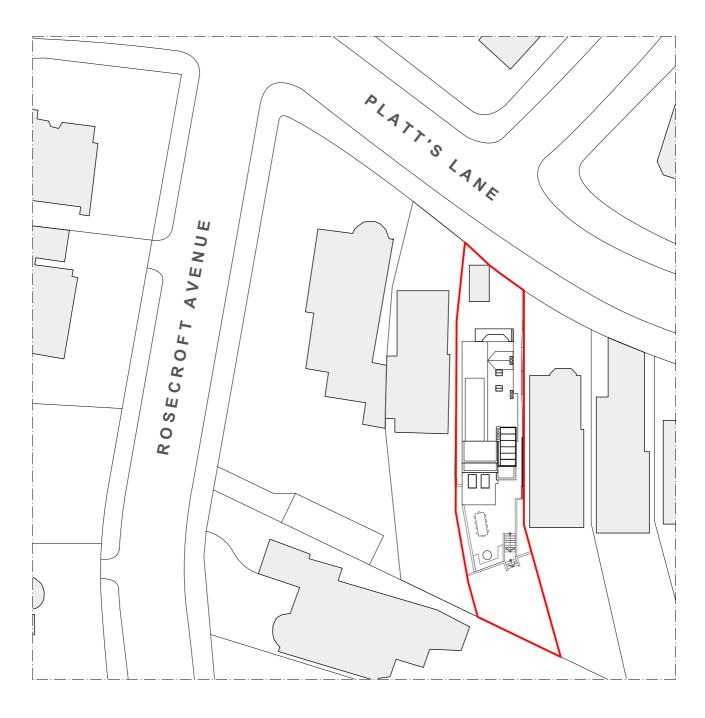

| [   | KEY/NOTES                                                                                                                              | REV     | DATE     | DESCRIPTION              | PROJECT    | PLATT'S LANE  | REVISION |
|-----|----------------------------------------------------------------------------------------------------------------------------------------|---------|----------|--------------------------|------------|---------------|----------|
| - [ | ALL DIMENSIONS, LEVELS AND AREAS ARE APPROXIMATE ONLY AND SHOULD BE VERIFIED ON SITE                                                   |         | 15/12/21 | For Planning Application | PROJECT    | PLATI 3 LANE  | KEVISION |
|     | VERIFIED ON SITE.                                                                                                                      |         |          |                          | DRWG NAME  | BLOCK PLAN    |          |
| - 1 | DO NOT SCALE THIS DRAWING                                                                                                              |         |          |                          | DIVWG NAME | BLOCK FLAN    |          |
| - 1 | LACEY + SALTYKOV ARCHITECTS LTD SHALL NOT BE LIABLE OR RESPONSIBLE                                                                     | $\perp$ |          |                          | DRWG NO    | 1680-A-SP-02  |          |
| - 1 | FOR ANY USE OF THIS DOCUMENT FOR ANY PURPOSE OTHER THAN THAT FOR WHICH IT WAS ORIGINALLY PREPARED AND PROVIDED. WHILE THE CLIENT SHALL |         |          |                          | DIWIGHO    | 1000-A-31 -02 |          |
| - 1 | BE ENTITLED TO UTILISE AND COPY THIS DOCUMENT FOR AN EXTENSION OF THE                                                                  | $\perp$ |          |                          | SCALE      | 1:500         |          |
|     | WORKS, THE CLIENT SHALL NOT BE ENTITLED TO REPRODUCE THE DESIGNS<br>CONTAINED IN THIS DOCUMENT FOR ANY SUCH EXTENSION                  |         |          |                          | 00/122     | 1.500         |          |
| - 1 |                                                                                                                                        |         |          |                          | SIZE       | A4            |          |
| - 1 |                                                                                                                                        |         |          |                          | OIZL       | A4            |          |
| - 1 |                                                                                                                                        |         | $\perp$  |                          | DATE       | 15/12/21      | l        |
| - 1 |                                                                                                                                        |         | 1        |                          | DAIL       | 13/12/21      |          |