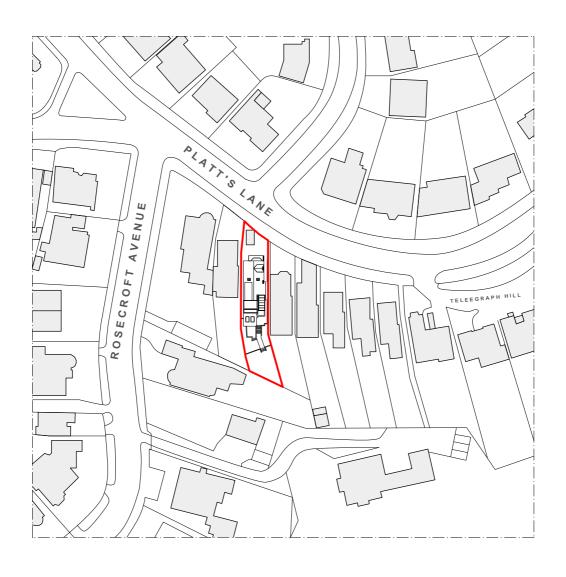

| 0 | 10 | 20 | 30 | 40 | 50 M |
|---|----|----|----|----|------|
|   |    |    |    |    |      |

| KEY/NOTES                                                                                                                              | REV | DATE     | DESCRIPTION              | PROJECT           | PLATT'S LANE  | REVISION |
|----------------------------------------------------------------------------------------------------------------------------------------|-----|----------|--------------------------|-------------------|---------------|----------|
| ALL DIMENSIONS, LEVELS AND AREAS ARE APPROXIMATE ONLY AND SHOULD BE<br>VERIFIED ON SITE.  DO NOT SCALE THIS DRAWING                    |     | 15/12/21 | For Planning Application | PROJECT           | PLATI 3 LANE  | KEVISION |
|                                                                                                                                        |     |          |                          | DRWG NAME DRWG NO | LOCATION PLAN |          |
|                                                                                                                                        |     |          |                          |                   |               |          |
| LACEY + SALTYKOV ARCHITECTS LTD SHALL NOT BE LIABLE OR RESPONSIBLE                                                                     |     |          |                          |                   | 1680-A-SP-01  |          |
| FOR ANY USE OF THIS DOCUMENT FOR ANY PURPOSE OTHER THAN THAT FOR WHICH IT WAS ORIGINALLY PREPARED AND PROVIDED. WHILE THE CLIENT SHALL |     |          |                          |                   |               |          |
| BE ENTITLED TO UTILISE AND COPY THIS DOCUMENT FOR AN EXTENSION OF THE                                                                  |     |          |                          | SCALE             | 1:1250        |          |
| WORKS, THE CLIENT SHALL NOT BE ENTITLED TO REPRODUCE THE DESIGNS CONTAINED IN THIS DOCUMENT FOR ANY SUCH EXTENSION                     |     |          |                          | OUNEL             | 1.1230        |          |
|                                                                                                                                        |     |          |                          | SIZE              | A4            |          |
|                                                                                                                                        |     |          |                          | SIZL              | A4            |          |
|                                                                                                                                        |     |          |                          | DATE              | 15/12/21      |          |
|                                                                                                                                        |     |          |                          |                   | 13/12/21      |          |