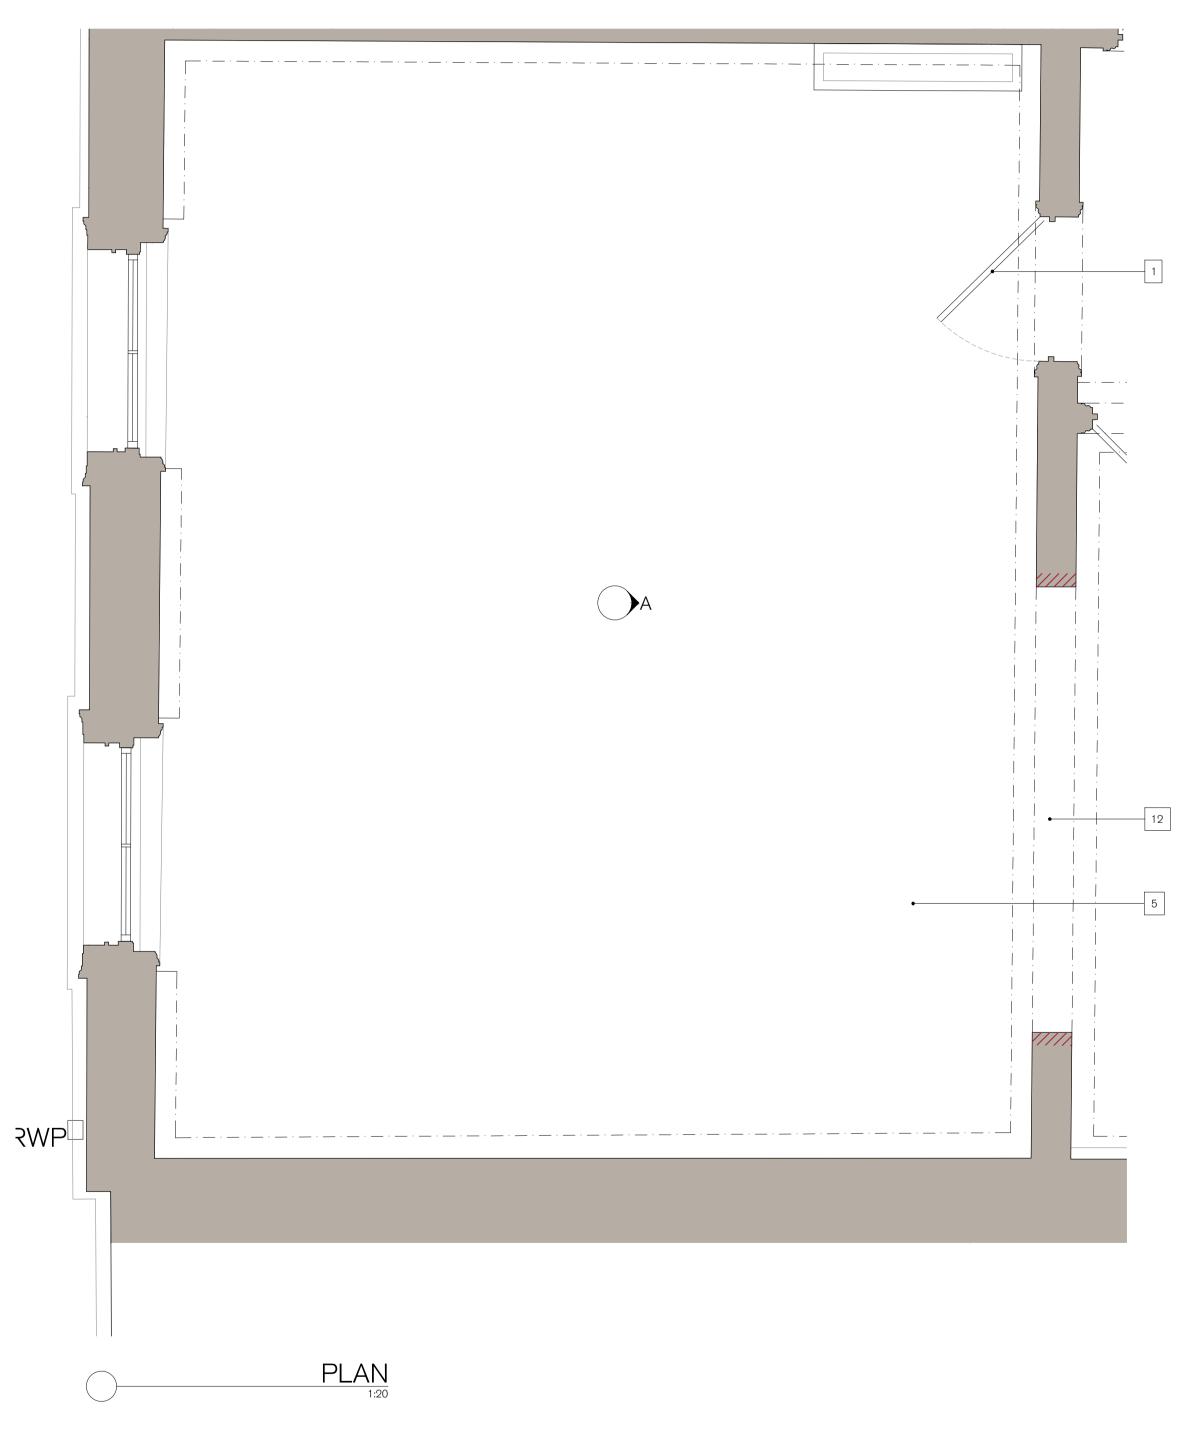

ELEVATION A

REV. ISSUED DESCRIPTION - -

PROJECT HOLBORN LINKS PROJECT 5 FLOOR OFFICE ELEVATION 20-22 SP & 46-47 BS EDR

DESCRIPTION DATE SCALE AT A1 47 BS PROPOSED THIRD JULY '21 1:20 PLANNING DRAWN CHECKER
CW RE

NOTES:

New door and architraves within existing structural opening, refer to door and ironmongery schedule for details.
 New door, frame and architrave within new structural opening, refer to door and ironmongery schedule for details. Refer to structural engineers details for opening structural details.
 New ironmongery, refer to door and ironmongery schedules for door details.

details.

4. New door retainer and swivel keeper plate, refer to door and ironmongery schedules for door details.

5. New floor finish.

New floor finish.
 Existing skirting retained.
 New skirting to match existing.
 Existing cornice retained. Refer to reflected ceiling plans for details.
 New cornice to match exiting. Refer to reflected ceiling plans for details.
 New floor mounted fan coil unit within housing. Housing design tbc.

New floor mounted fan coil unit within housing. Housing design tbc.
 New service riser.
 New frame and architrave within new structural opening. Architrave and detailing to match existing office openings within buildings. Refer to structural engineers details for opening structural details.
 Existing infilled opening opened up. Architrave and frame retained and re decorated.
 Existing walls re decorated.