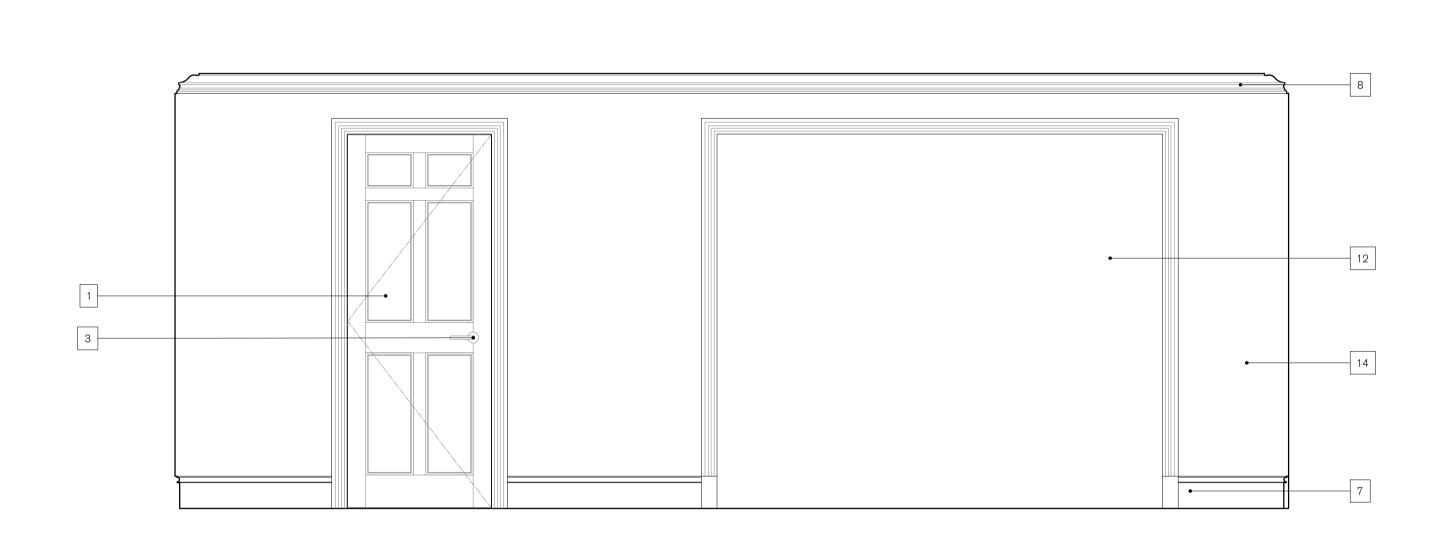

ELEVATION A

REV. ISSUED DESCRIPTION - -

PROJECT HOLBORN LINKS PROJECT 5 FLOOR OFFICE ELEVATION 20-22 SP & 46-47 BS EDR

DESCRIPTION DATE SCALE AT A1 47 BS PROPOSED THIRD JULY '21 1:20 PLANNING DRAWN CHECKER
CW RE

NOTES:

New door and architraves within existing structural opening, refer to door and ironmongery schedule for details.
 New door, frame and architrave within new structural opening, refer to door and ironmongery schedule for details. Refer to structural engineers details for opening structural details.
 New ironmongery, refer to door and ironmongery schedules for door details.

details.

4. New door retainer and swivel keeper plate, refer to door and ironmongery schedules for door details.

5. New floor finish.

New floor finish.
 Existing skirting retained.
 New skirting to match existing.
 Existing cornice retained. Refer to reflected ceiling plans for details.
 New cornice to match exiting. Refer to reflected ceiling plans for details.
 New floor mounted fan coil unit within housing. Housing design tbc.

New floor mounted fan coil unit within housing. Housing design tbc.
 New service riser.
 New frame and architrave within new structural opening. Architrave and detailing to match existing office openings within buildings. Refer to structural engineers details for opening structural details.
 Existing infilled opening opened up. Architrave and frame retained and re decorated.
 Existing walls re decorated.