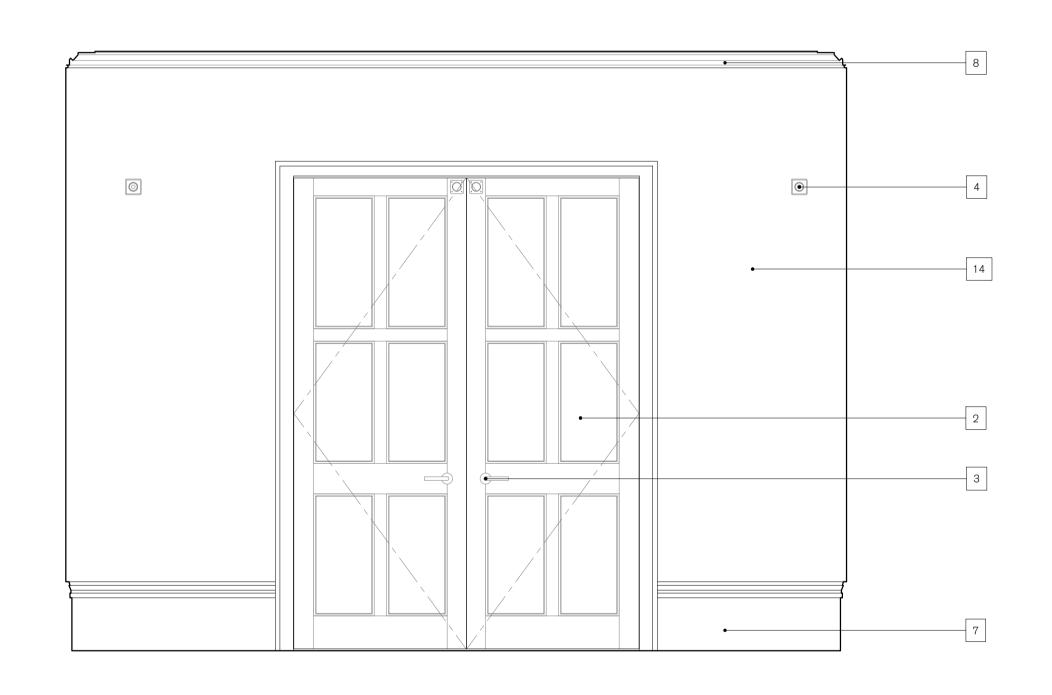

ELEVATION A

REV. ISSUED DESCRIPTION DRAWN CHECKED EDR - - -

|                     |                          | PLANNING |     |
|---------------------|--------------------------|----------|-----|
| 20-22 SP & 46-47 BS |                          | STATUS   |     |
| PROJECT 5           | FLOOR OFFICE ELEVATION   | -        |     |
| HOLBORN LINKS       | 20-21 SP PROPOSED GROUND | JULY '21 | 1:2 |
| PROJECT             | DESCRIPTION              | DATE     | SCA |

SCALE AT A1 1:20 JOB NO 21.865 DRAWING NO PL.3422 CHECKED REV

No. 22 No. 21 No. 20

NOTES:

New door and architraves within existing structural opening, refer to door and ironmongery schedule for details.
 New door, frame and architrave within new structural opening, refer to door and ironmongery schedule for details. Refer to structural engineers details for opening structural details.
 New ironmongery, refer to door and ironmongery schedules for door details.

details.

4. New door retainer and swivel keeper plate, refer to door and ironmongery schedules for door details.

5. New floor finish.

New floor finish.
 Existing skirting retained.
 New skirting to match existing.
 Existing cornice retained. Refer to reflected ceiling plans for details.
 New cornice to match exiting. Refer to reflected ceiling plans for details.
 New floor mounted fan coil unit within housing. Housing design tbc.

New floor mounted fan coil unit within housing. Housing design tbc.
 New service riser.
 New frame and architrave within new structural opening. Architrave and detailing to match existing office openings within buildings. Refer to structural engineers details for opening structural details.
 Existing infilled opening opened up. Architrave and frame retained and re decorated.
 Existing walls re decorated.