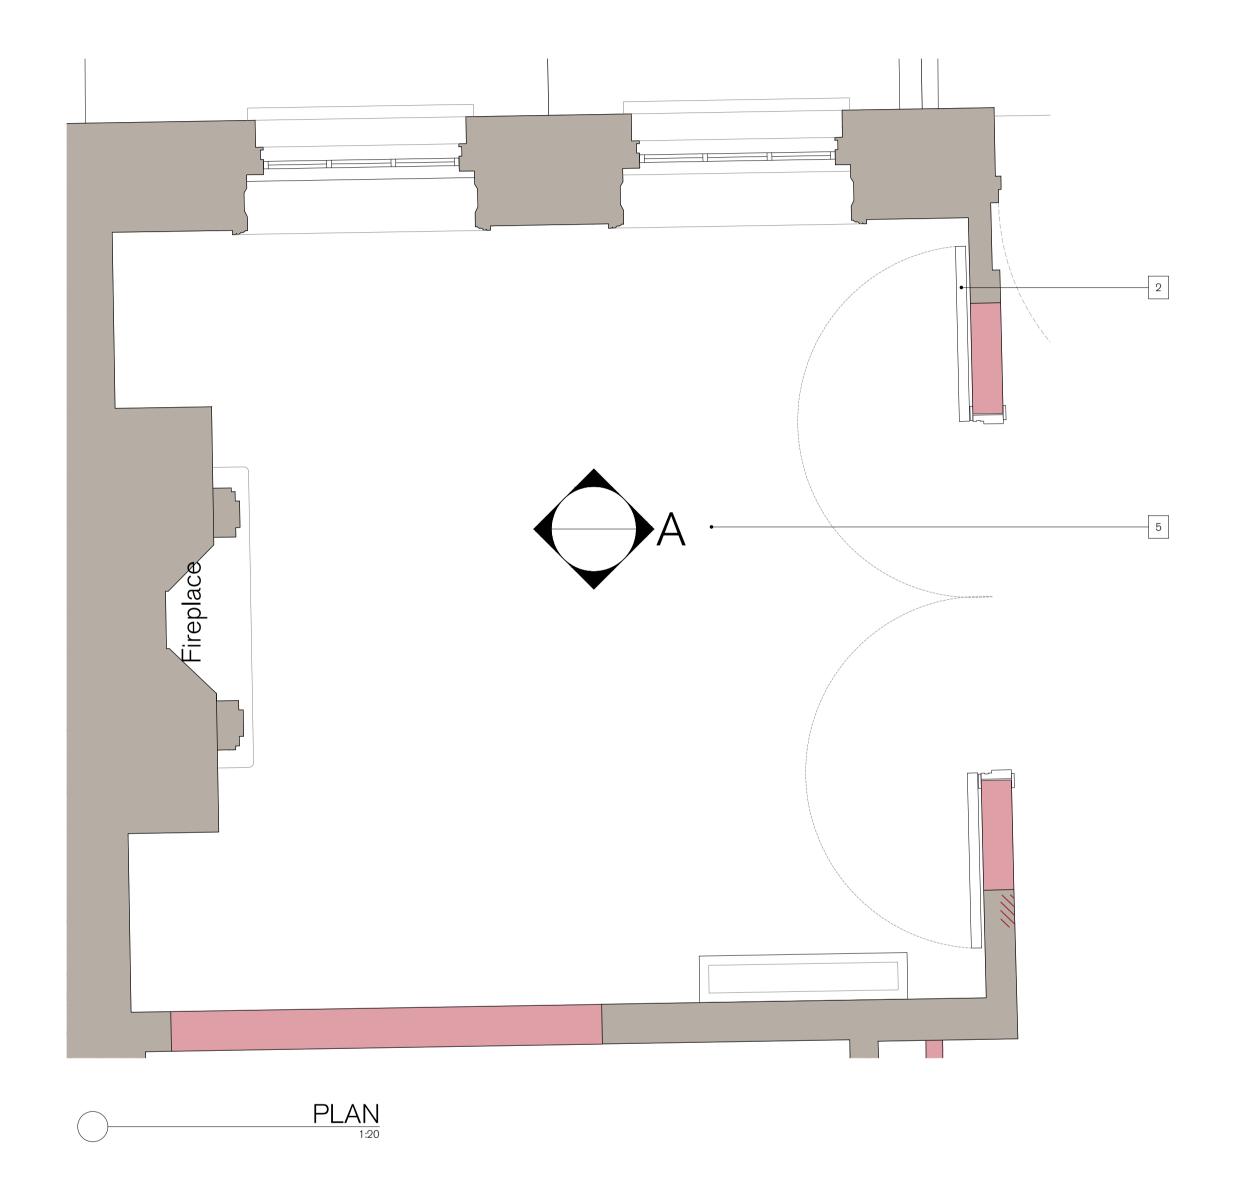

ELEVATION A

REV. ISSUED DESCRIPTION DRAWN CHECKED EDR - - -

|                     |                          | PLANNING |     |
|---------------------|--------------------------|----------|-----|
| 20-22 SP & 46-47 BS |                          | STATUS   |     |
| PROJECT 5           | FLOOR OFFICE ELEVATION   | -        |     |
| HOLBORN LINKS       | 20-21 SP PROPOSED GROUND | JULY '21 | 1:2 |
| PROJECT             | DESCRIPTION              | DATE     | SCA |

SCALE AT A1 1:20 JOB NO 21.865 DRAWING NO PL.3422 CHECKED REV

No. 22 No. 21 No. 20

NOTES:

New door and architraves within existing structural opening, refer to door and ironmongery schedule for details.
 New door, frame and architrave within new structural opening, refer to door and ironmongery schedule for details. Refer to structural engineers details for opening structural details.
 New ironmongery, refer to door and ironmongery schedules for door details.

details.

4. New door retainer and swivel keeper plate, refer to door and ironmongery schedules for door details.

5. New floor finish.

New floor finish.
 Existing skirting retained.
 New skirting to match existing.
 Existing cornice retained. Refer to reflected ceiling plans for details.
 New cornice to match exiting. Refer to reflected ceiling plans for details.
 New floor mounted fan coil unit within housing. Housing design tbc.

New floor mounted fan coil unit within housing. Housing design tbc.
 New service riser.
 New frame and architrave within new structural opening. Architrave and detailing to match existing office openings within buildings. Refer to structural engineers details for opening structural details.
 Existing infilled opening opened up. Architrave and frame retained and re decorated.
 Existing walls re decorated.