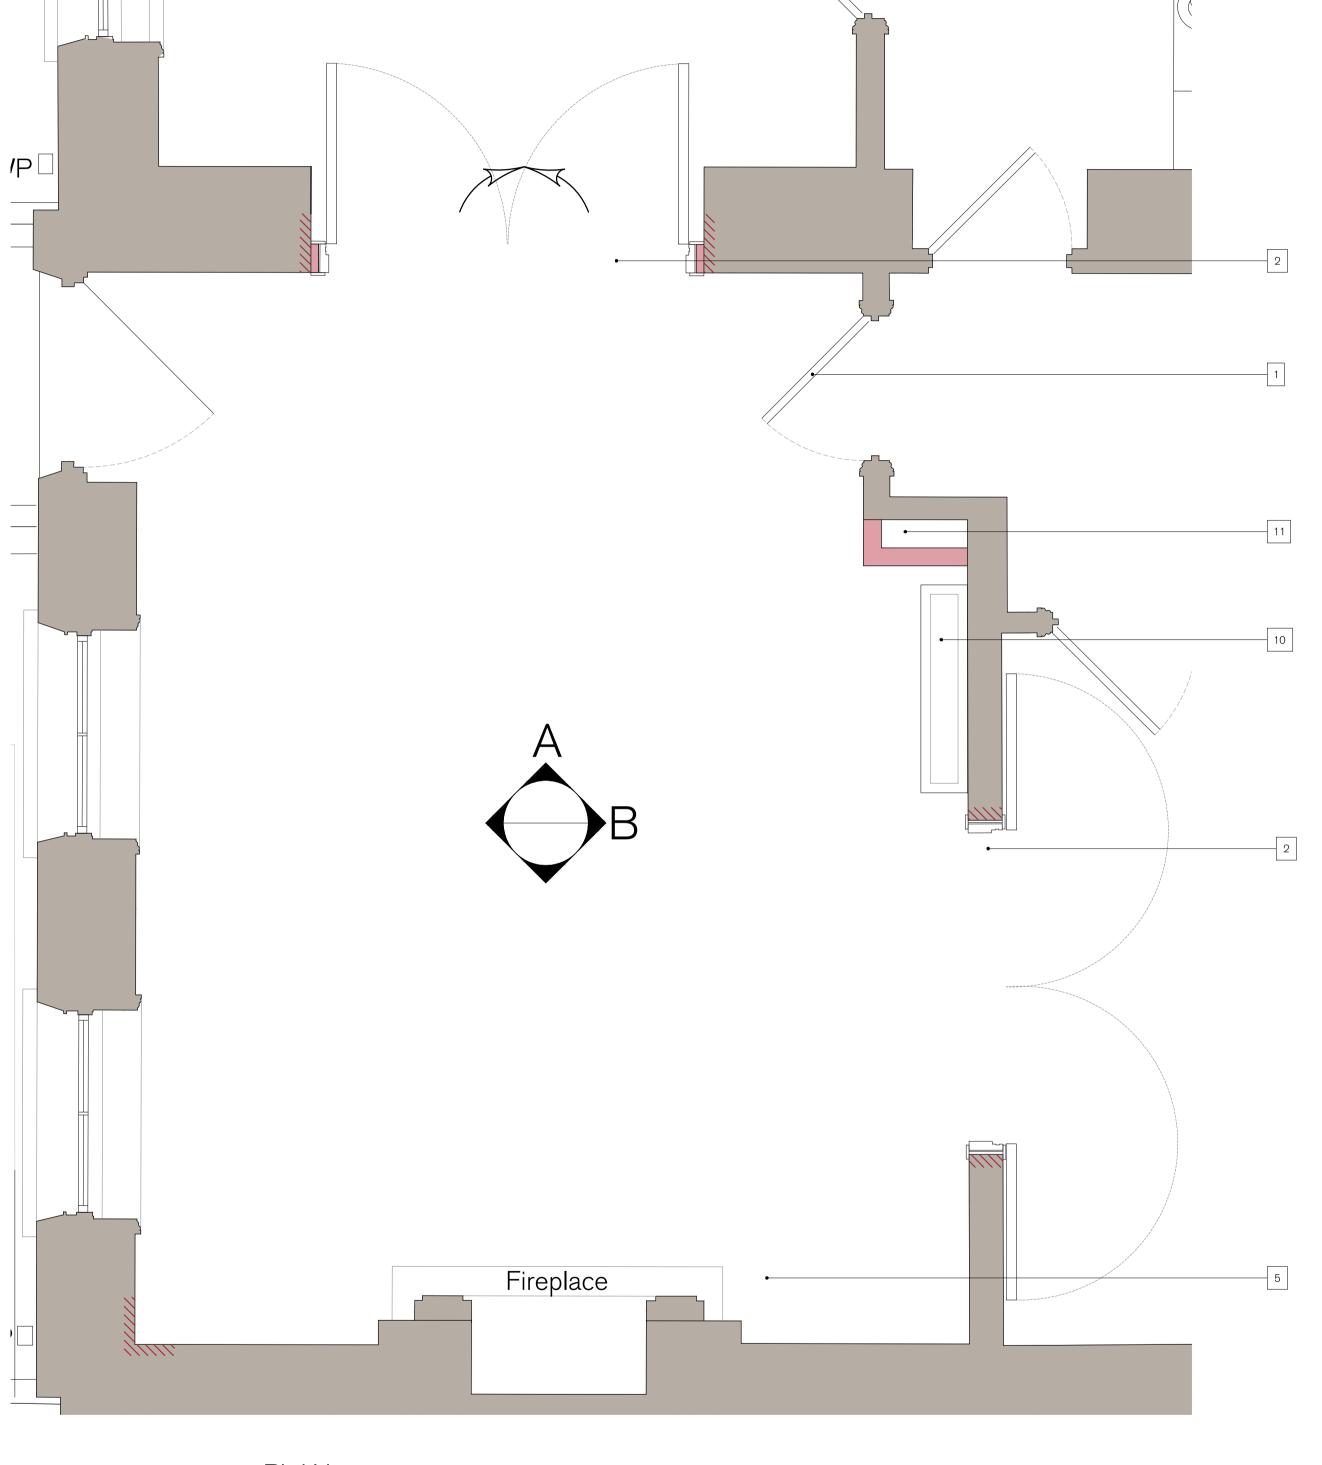

SCALE AT A1 '21 1:20 DRAWING NO PL.3420

NOTES:

New door and architraves within existing structural opening, refer to door and ironmongery schedule for details.
New door, frame and architrave within new structural opening, refer to door and ironmongery schedule for details. Refer to structural engineers details for opening structural details.
New ironmongery, refer to door and ironmongery schedules for door details.

New ironmongery, refer to door and ironmongery schedules for door details.
New door retainer and swivel keeper plate, refer to door and ironmongery schedules for door details.
New floor finish.
Existing skirting retained.
New skirting to match existing.
Existing cornice retained. Refer to reflected ceiling plans for details.
New cornice to match exiting. Refer to reflected ceiling plans for details.
New floor mounted fan coil unit within housing. Housing design tbc.
New service riser.

New floor mounted fan coil unit within housing. Housing design tbc.
New service riser.
New frame and architrave within new structural opening. Architrave and detailing to match existing office openings within buildings. Refer to structural engineers details for opening structural details.
Existing infilled opening opened up. Architrave and frame retained and re decorated.
Existing walls re decorated.