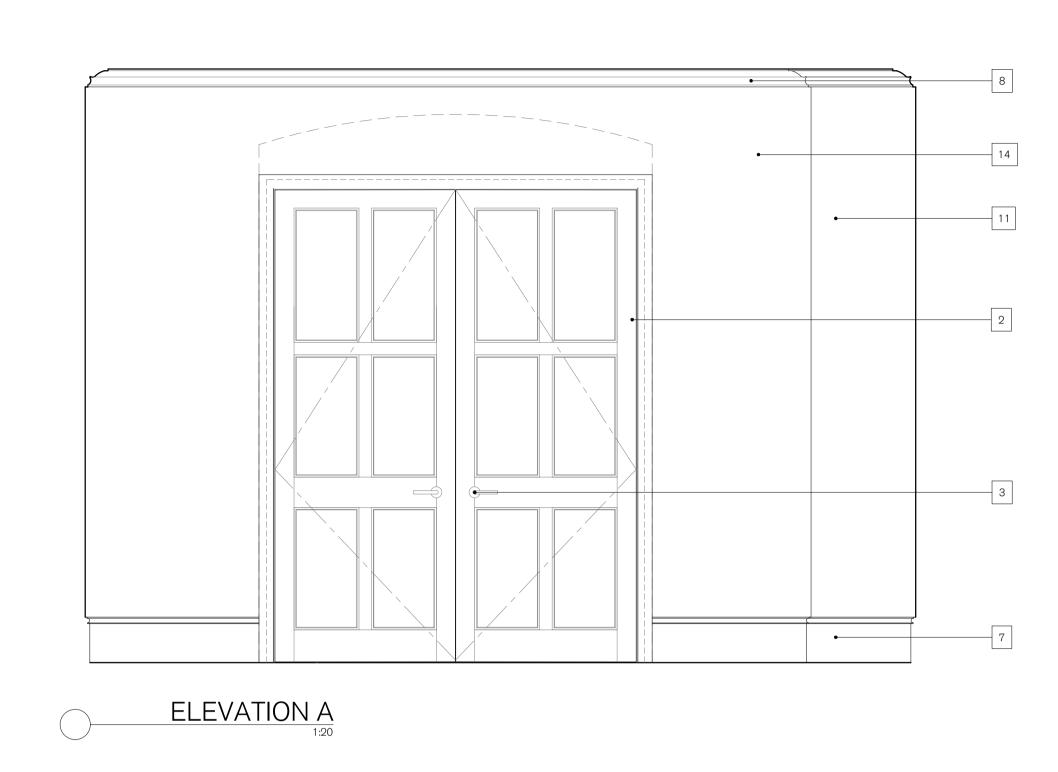

SCALE AT A1 '21 1:20 DRAWING NO PL.3420

NOTES:

New door and architraves within existing structural opening, refer to door and ironmongery schedule for details.
New door, frame and architrave within new structural opening, refer to door and ironmongery schedule for details. Refer to structural engineers details for opening structural details.
New ironmongery, refer to door and ironmongery schedules for door details.

New ironmongery, refer to door and ironmongery schedules for door details.
New door retainer and swivel keeper plate, refer to door and ironmongery schedules for door details.
New floor finish.
Existing skirting retained.
New skirting to match existing.
Existing cornice retained. Refer to reflected ceiling plans for details.
New cornice to match exiting. Refer to reflected ceiling plans for details.
New floor mounted fan coil unit within housing. Housing design tbc.
New service riser.

New floor mounted fan coil unit within housing. Housing design tbc.
New service riser.
New frame and architrave within new structural opening. Architrave and detailing to match existing office openings within buildings. Refer to structural engineers details for opening structural details.
Existing infilled opening opened up. Architrave and frame retained and re decorated.
Existing walls re decorated.