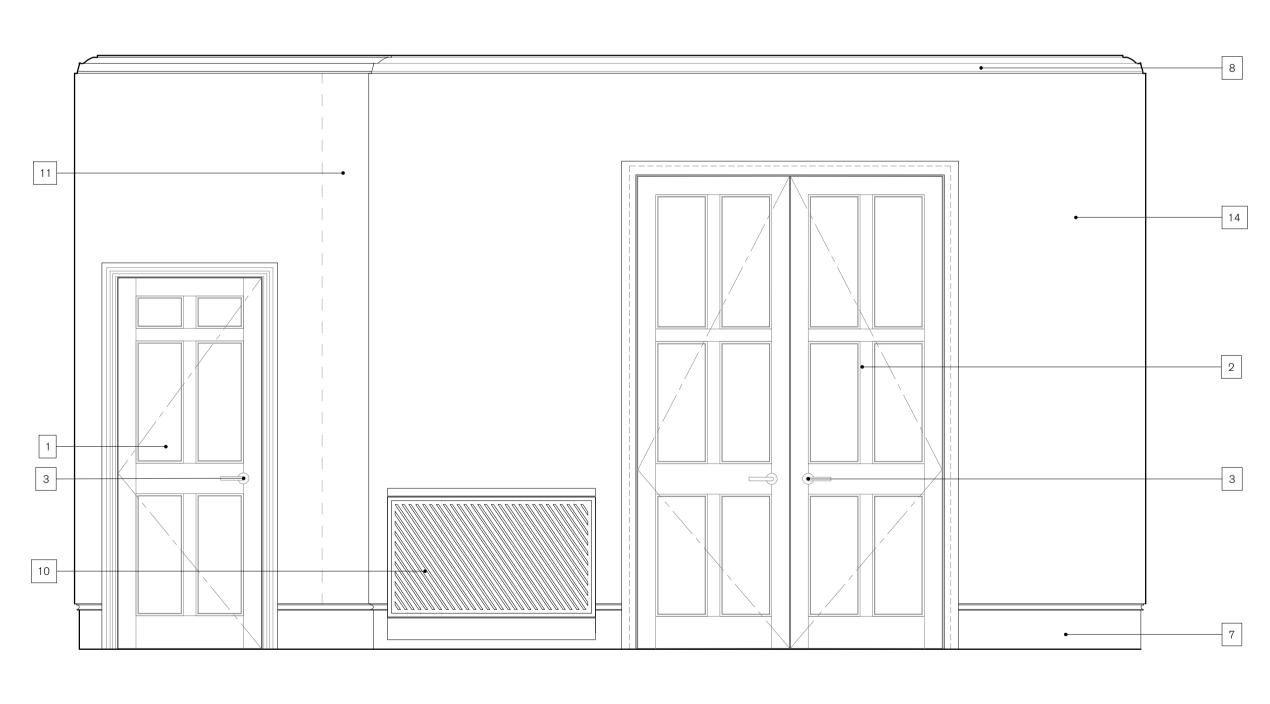

SCALE AT A1 '21 1:20 DRAWING NO PL.3420

NOTES:

New door and architraves within existing structural opening, refer to door and ironmongery schedule for details.
New door, frame and architrave within new structural opening, refer to door and ironmongery schedule for details. Refer to structural engineers details for opening structural details.
New ironmongery, refer to door and ironmongery schedules for door details.

New ironmongery, refer to door and ironmongery schedules for door details.
New door retainer and swivel keeper plate, refer to door and ironmongery schedules for door details.
New floor finish.
Existing skirting retained.
New skirting to match existing.
Existing cornice retained. Refer to reflected ceiling plans for details.
New cornice to match exiting. Refer to reflected ceiling plans for details.
New floor mounted fan coil unit within housing. Housing design tbc.
New service riser.

New floor mounted fan coil unit within housing. Housing design tbc.
New service riser.
New frame and architrave within new structural opening. Architrave and detailing to match existing office openings within buildings. Refer to structural engineers details for opening structural details.
Existing infilled opening opened up. Architrave and frame retained and re decorated.
Existing walls re decorated.