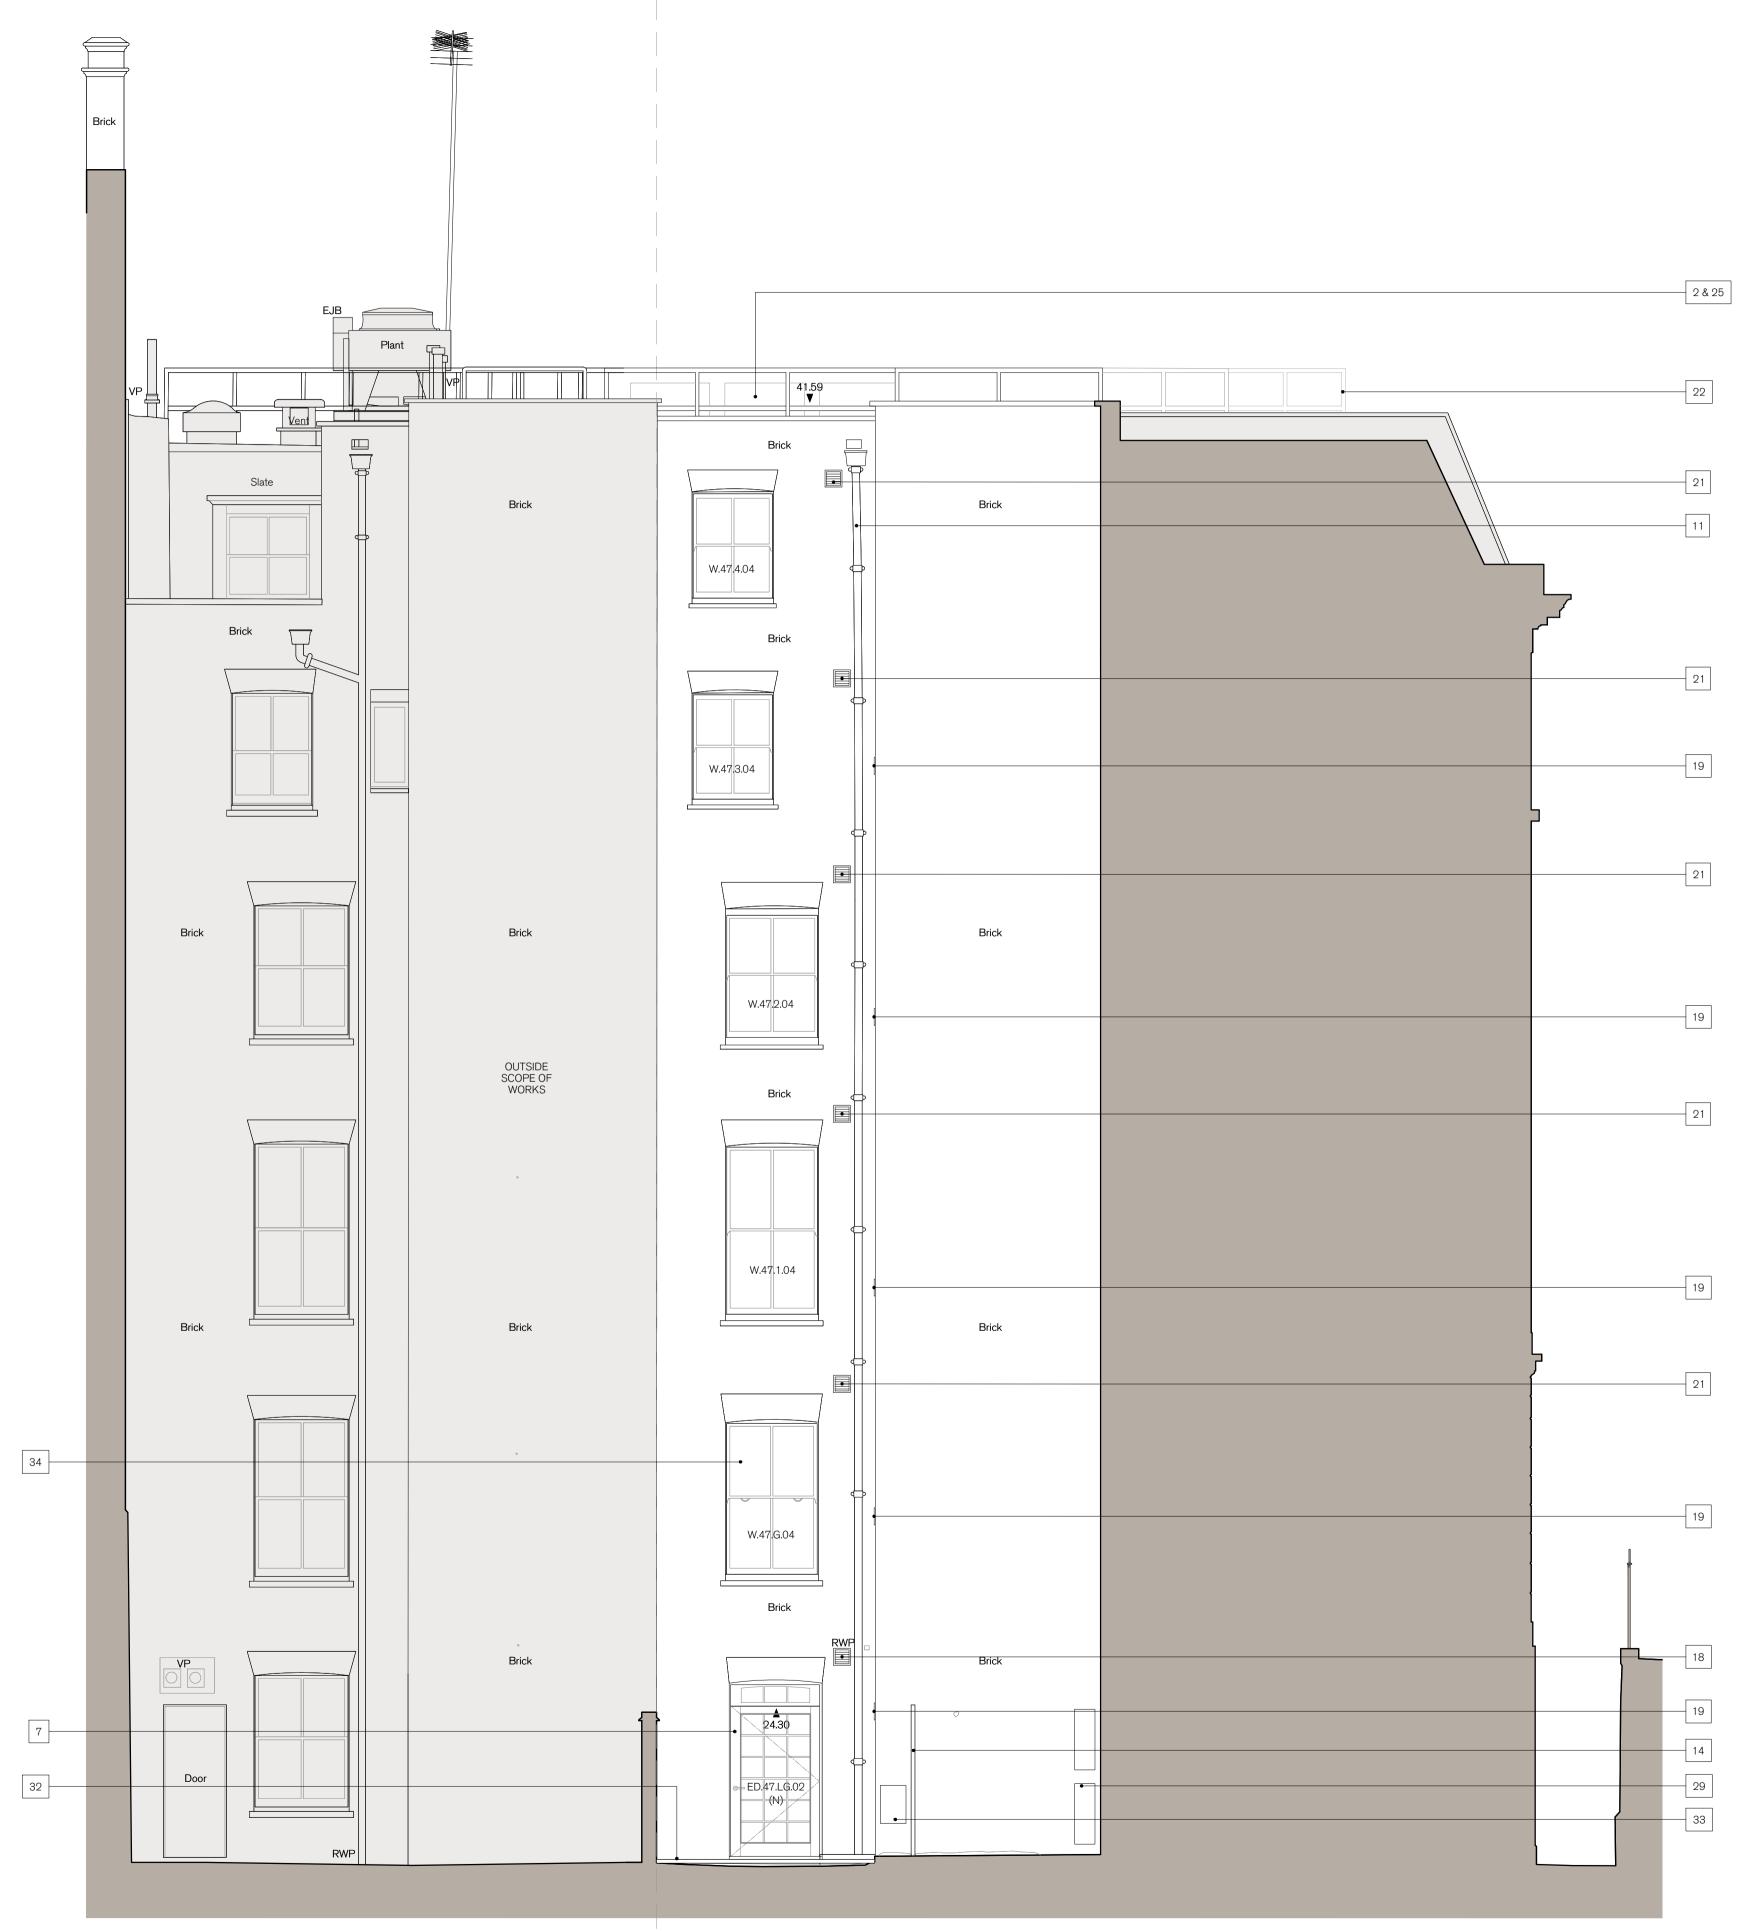

REV. ISSUED DESCRIPTION DRAWN CHECKED A 18.10.21 External works description.

DESCRIPTION HOLBORN LINKS PROJECT 5 ELEVATION 20-22 SP & 46-47 BS EDR

DESCRIPTION DATE SCALE AT A1 46-47 BS PROPOSED REAR JULY '21 1:50 PLANNING CW

REV B

GENERAL NOTES:

roof strengthening works.

6. New wall mounted external lights.

9. New wall mounted cycle stands.

12. New external building signage. 13. New metal balustrade painted black. 14. New plant screen and door.

Southampton Place.

17. New 150mm louvre for shower and toilet. 18. New 100mm kitchenette extract wall fan. 19. New 100mm toilet extract wall fan. 20. New 100mm louvre for shower.

strengthening works or raised kerbs. 26. Existing chimney render and flashing's repaired.

27. Existing parapet and party walls repaired. 28. New extended external stairs to match existing.

32. New decking to rear external courtyards.

30. New roof access hatches.

schedules for details. 34. All existing windows refurbished.

5. New sash window.

7. New external door.

NOTES:

Outside Scope of Works

3. Existing painted metal bars redecorated white.

Grey hatch indicates adjacent buildings.

1. Existing painted metal railings and balustrade redecorated.

4. New glazing to replace exiting top panels modified for plant vent.

New mechanical equipment and service runs to roofs. Refer to MEP information for details on services and structural engineers information for

8. Existing metal gangway retained and re-supported to structural engineers details. Existing painted metalwork redecorated black.

10. New metal bars installed externally to existing window to match existing. 11. Existing rain water goods cleaned and redecorated black. Damaged or

New roof membrane overlaid onto existing asphalt roof on 22 Southampton Place and 46-47 Bloomsbury Square.

23. Existing mansard roofs retained and missing/damaged slates replaced 24. Damaged, slipped or missing slates to mansards to be replaced to match

25. New mechanical equipment located on roofs. Refer to MEP information for details on services and structural engineers information for roof

29. Condenser units in rear courtyard, refer to MEP information for details.

33. Boosted cold water service to serve bib tap, refer to MEP drawings and

31. Existing dormers leadwork, roofs and flashings to be repaired.

16. New roof membrane overlaid onto existing asphalt roof on 20-21

poorly installed components repaired and replaced.

21. New 100mm louvre for future tea point fan connection. 22. New free standing roof edge protection to flat roof perimeter.

> DRAWING NO PL.1552