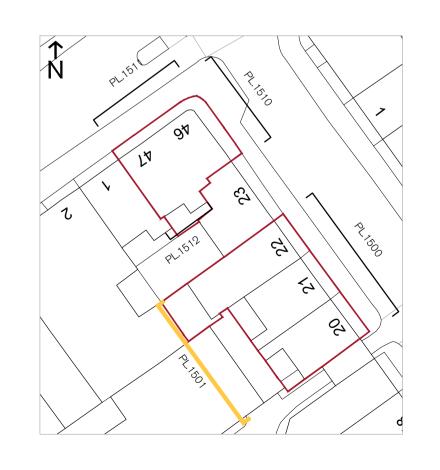

Ownership Boundary Line (all other land shown south of blue line on plan is within applicants control).

Walls / elements to be carefully demolished and adjoining elements to be made good where necessary.

Application boundary.

DEMOLITION KEY:

REV. ISSUED DESCRIPTION - - -

DESCRIPTION DATE SCALE AT A1 20-22 SP DEMOLITION REAR JULY '21 1:50 HOLBORN LINKS PROJECT 5 ELEVATION 20-22 SP & 46-47 BS

EDR

DRAWING NO PL.1521 PLANNING REV A CW