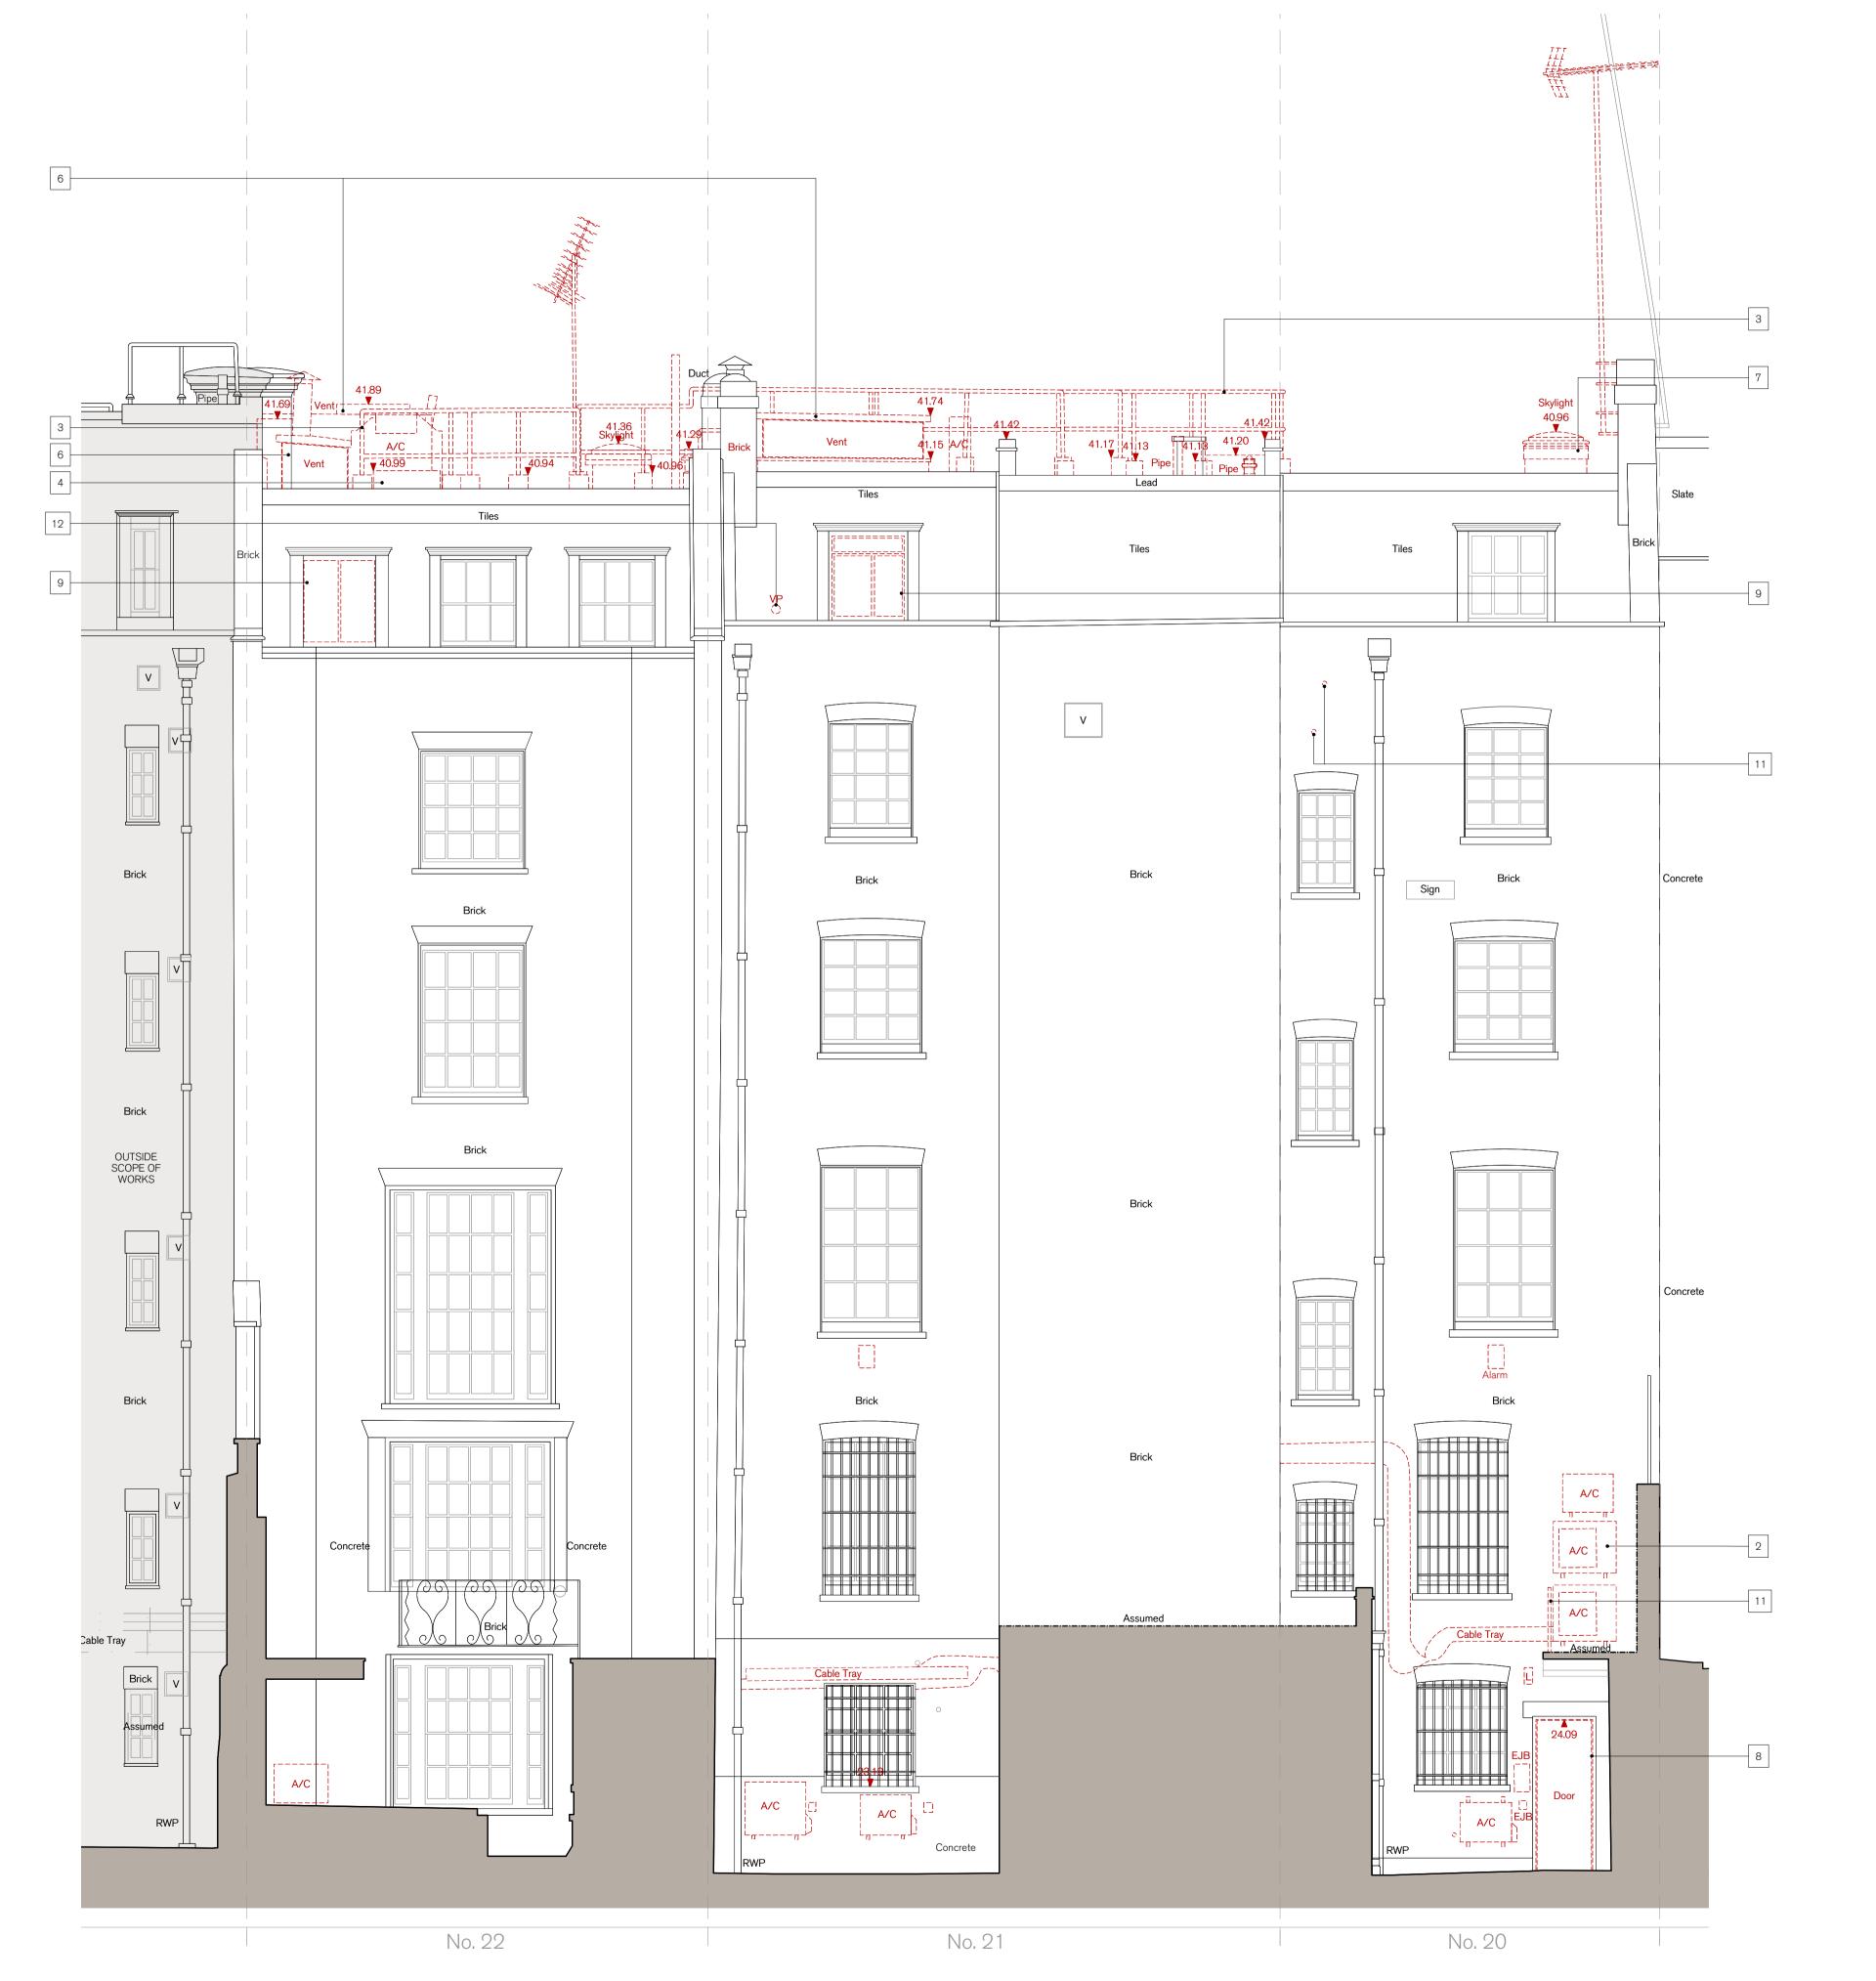

NOTES:

Existing window removed and sill below taken down to floor level to form new door. Abutments made good.

Existing externally fixed services carefully removed in line with MEP information. All redundant fixing locations made good and service

penetrations infilled appropriately according to location and material. Existing metal tube guarding and roof fixings / pedestals carefully removed and roof structure made good.

Existing sliding roof hatch carefully removed.
 Guarding to be removed back to boundary for interface with new

6. Existing redundant rooftop plant housings removed and roof made good.

7. Existing rooflights carefully removed. Existing external doors and frames carefully removed and openings made good ready to receive new doors.

9. Existing window carefully removed and openings made good ready to receive new sash window. 10. Existing window removed and sill below taken down to floor level to form

new door. Abutments made good. Existing security screens / bars carefully removed and old fixing points made good.

11. Existing metal balustrade removed and old fixing locations made good ready to receive new balustrade.

Existing redundant vents removed in accordance with MEP information. All redundant fixing locations made good and service penetrations infilled appropriately according to location and material.

13. Existing steel staircase carefully removed. Abutments made good.

Existing door, architraves and lining to be removed. Refer to door schedule for additional details. Structural opening to be made Existing ceilings carefully removed.

Ownership Boundary Line (all other land shown south of blue line on plan is within applicants control).

Walls / elements to be carefully demolished and adjoining elements to be made good where necessary.

Application boundary.

DEMOLITION KEY:

REV. ISSUED DESCRIPTION - - -

DESCRIPTION DATE SCALE AT A1 20-22 SP DEMOLITION REAR JULY '21 1:50 HOLBORN LINKS PROJECT 5 ELEVATION 20-22 SP & 46-47 BS

EDR

DRAWING NO PL.1521 PLANNING REV A CW