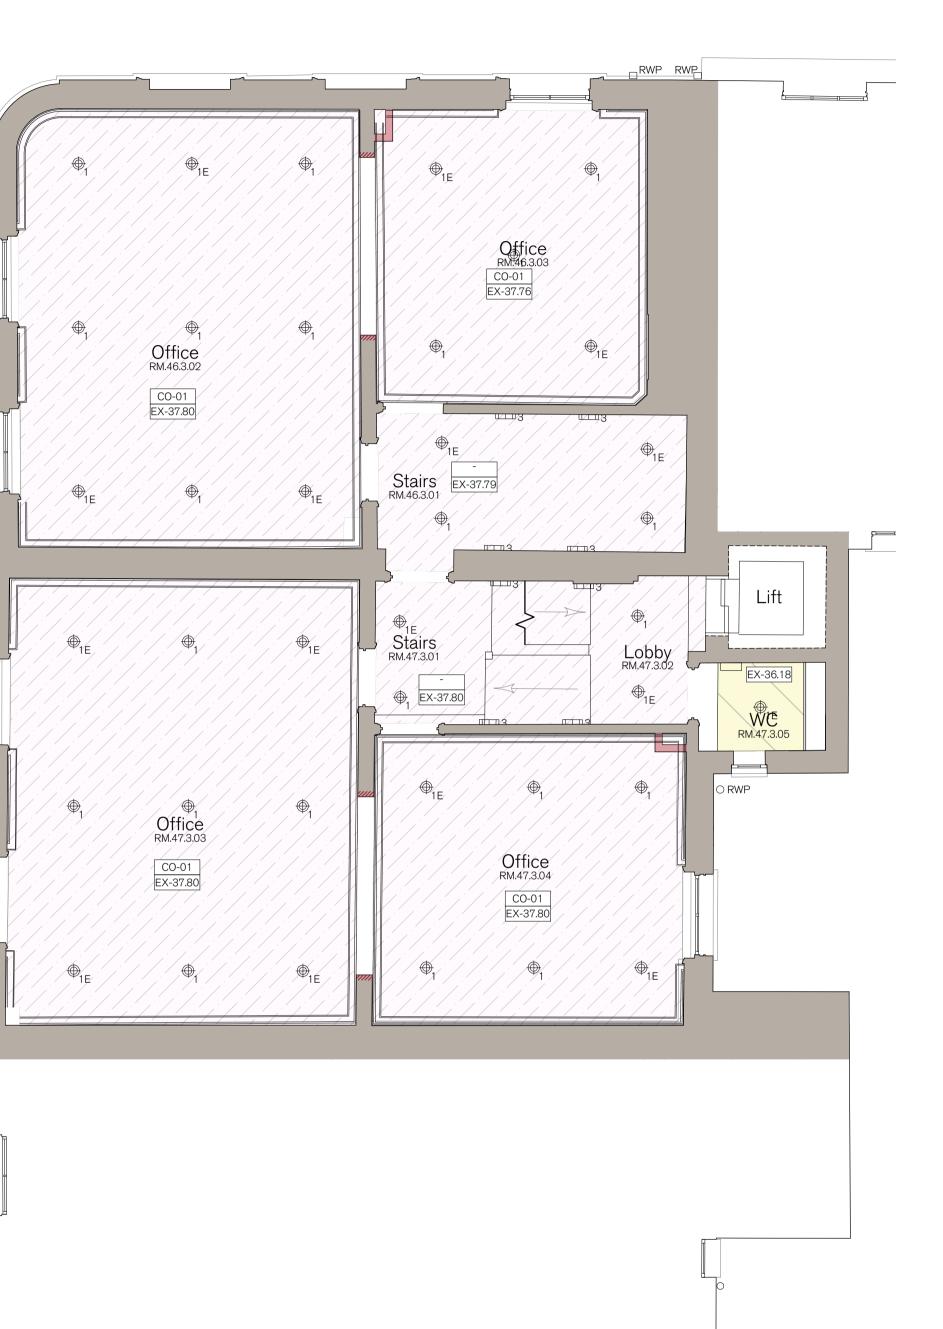

## NOTES:

## 1. Existing vents in-filled in line with new ceiling buildup.

2. New cornice installed to match existing locally. 3. Refer to internal elevations for details on new reveal treatment.

Existing landing boxing and lobby entrance reveal retained, stripped back and redecorated.

5. New service risers to be sized to miss existing cornices.

6. Existing coal shoots in-filled.

7. New reveals to lift opening. 8. New concealed fire curtain to opening head.

9. Waterproofing extending to ceiling within RM.22.LG.05.

10. Refer to structural engineers information for structural details.

## CEILING FINISHES KEY:

|             | Ceiling Finish Type 01 - Existing Ceiling<br>Existing plasterboard ceiling retained and repaired ready for redecoration.<br>Any damaged or missing areas of ceiling to be replaced to match existing.                              |  |  |
|-------------|------------------------------------------------------------------------------------------------------------------------------------------------------------------------------------------------------------------------------------|--|--|
|             | Ceiling Finish Type 02 - New Plasterboard<br>New plasterboard and skim ceiling bellow timber joists.                                                                                                                               |  |  |
|             | Ceiling Finish Type 03 - New MR Plasterboard<br>New moisture resistant plasterboard under suspended metal frame.                                                                                                                   |  |  |
|             | Ceiling Finish Type 04 - Existing Bulkheads<br>Existing bulkheads / structural openings retained and repaired as required<br>ready to receive decoration. Any areas of damaged plaster or beading to<br>be removed and reinstated. |  |  |
|             | Ceiling Finish Type 05 - Rendered Vaults<br>New tanking membrane over rendered and decorated.                                                                                                                                      |  |  |
|             | Ceiling Finish Type 06 - New Plasterboard Fourth<br>New plasterboard and skim ceiling bellow timber joists.                                                                                                                        |  |  |
| CORNICE KEY |                                                                                                                                                                                                                                    |  |  |
| CO-01       | Existing Cornice<br>Existing cornice retained, stripped back and redecorated. Any<br>cracking to be made good and for any new or damaged<br>cornice to be replaced to match existing in size, material and<br>profile.             |  |  |

CO-02 New Plaster Cornice New cornice to match existing within building.

## CEILING ROSE KEY:

| CR-01          | Existing Ceiling Rose Retained<br>Existing ceiling rose retained, prepared and redecorated to match<br>ceiling. Existing paint to be fully stripped back before redecorating.<br>Any redundant fixing locations and cracking to be made good. |  |  |
|----------------|-----------------------------------------------------------------------------------------------------------------------------------------------------------------------------------------------------------------------------------------------|--|--|
| CR-02          | New Ceiling Rose                                                                                                                                                                                                                              |  |  |
|                | New plaster ceiling roses to match existing. New ceiling rose decorated to match ceiling.                                                                                                                                                     |  |  |
| FITTINGS KEY:  |                                                                                                                                                                                                                                               |  |  |
| $\oplus$       | New recessed spotlight.                                                                                                                                                                                                                       |  |  |
| ⊕ <sub>E</sub> | Recessed emergency spotlight.                                                                                                                                                                                                                 |  |  |
|                | New pendant light.                                                                                                                                                                                                                            |  |  |
|                | New wall light.                                                                                                                                                                                                                               |  |  |
|                | Bulkhead light.                                                                                                                                                                                                                               |  |  |

Lighting shown for reference only, refer to MEP information for details.

PROJECT HOLBORN LINKS PROJECT 5 20-22 SP & 46-47 BS DESCRIPTION 46-47 BS PROPOSED THIRD FLOOR RCP

| date               | SCALE AT A1 | <sup>јов NO</sup> |
|--------------------|-------------|-------------------|
| JULY '21           | 1:50        | 21.86             |
| status<br>PLANNING | i           | DRAWING           |
| DRAWN              | CHECKED     | REV               |
| CW                 | RE          | A                 |
|                    |             |                   |