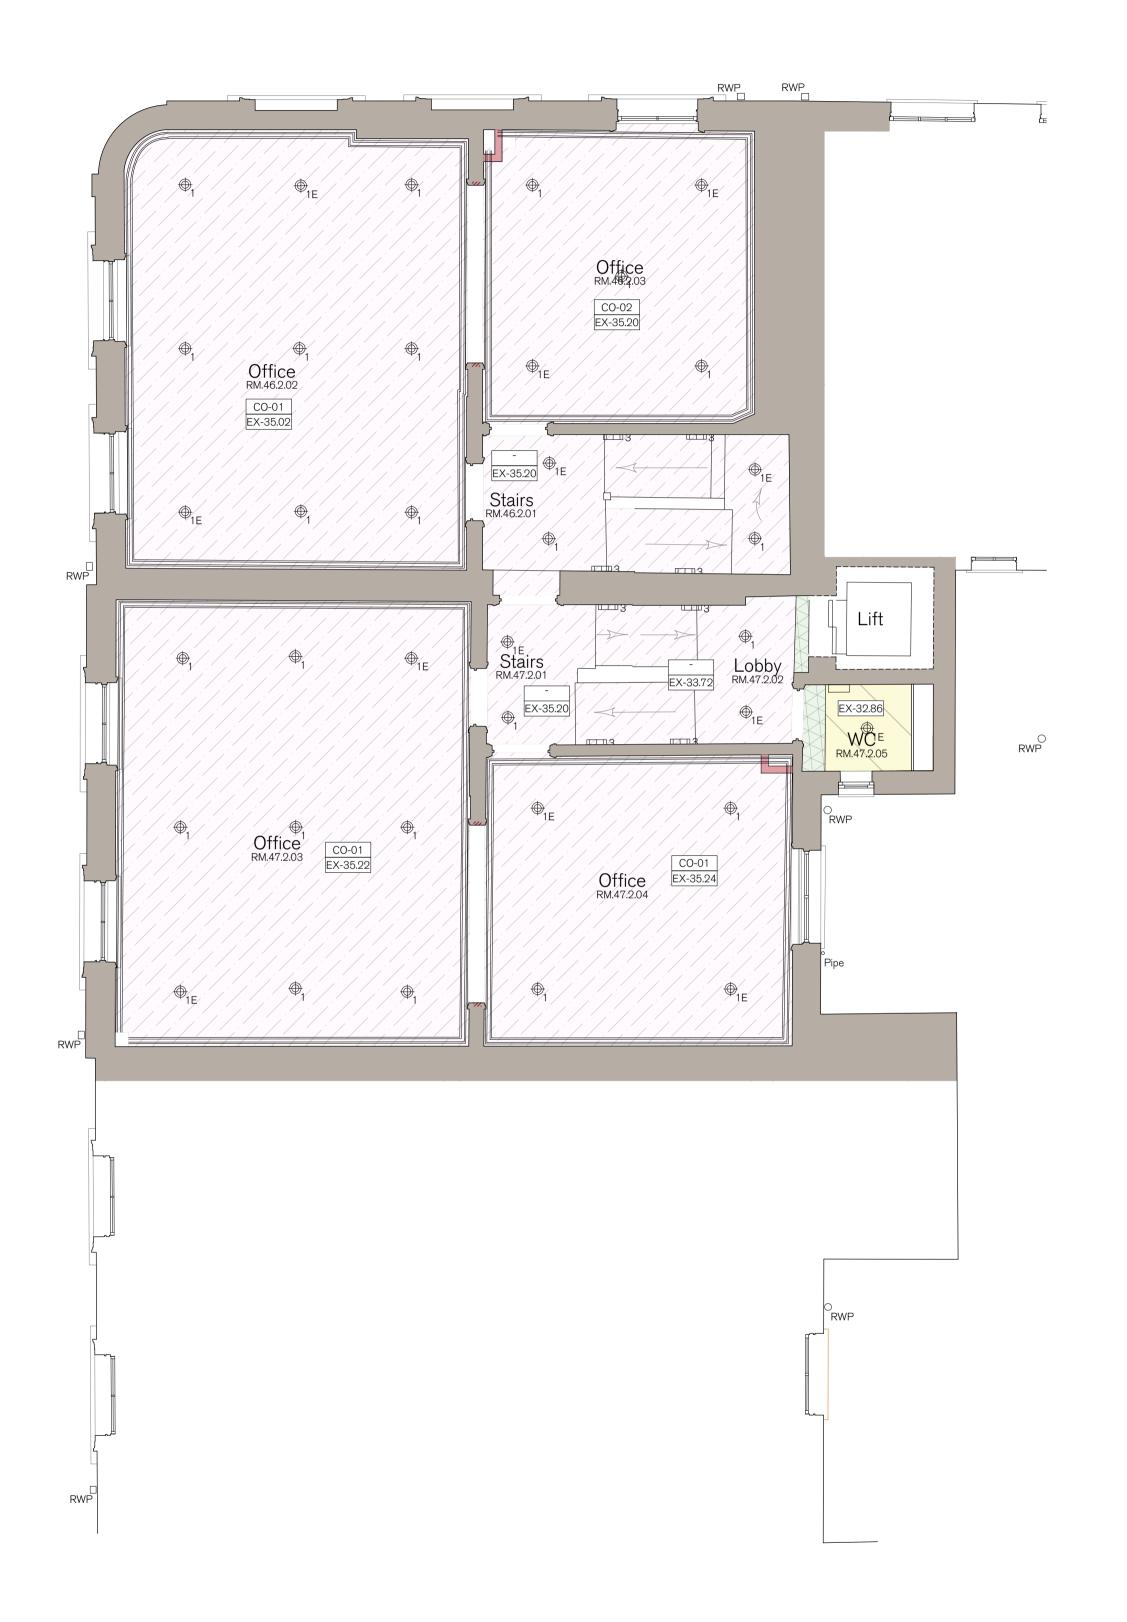

PROJECT HOLBORN LINKS PROJECT 5 20-22 SP & 46-47 BS

EDR

DESCRIPTION 46-47 BS PROPOSED SECOND FLOOR RCP

CW

DATE SCALE AT A1 JULY '21 1:50 PLANNING

DRAWING NO

Ceiling Finish Type 03 - New MR Plasterboard New moisture resistant plasterboard under suspended metal frame.