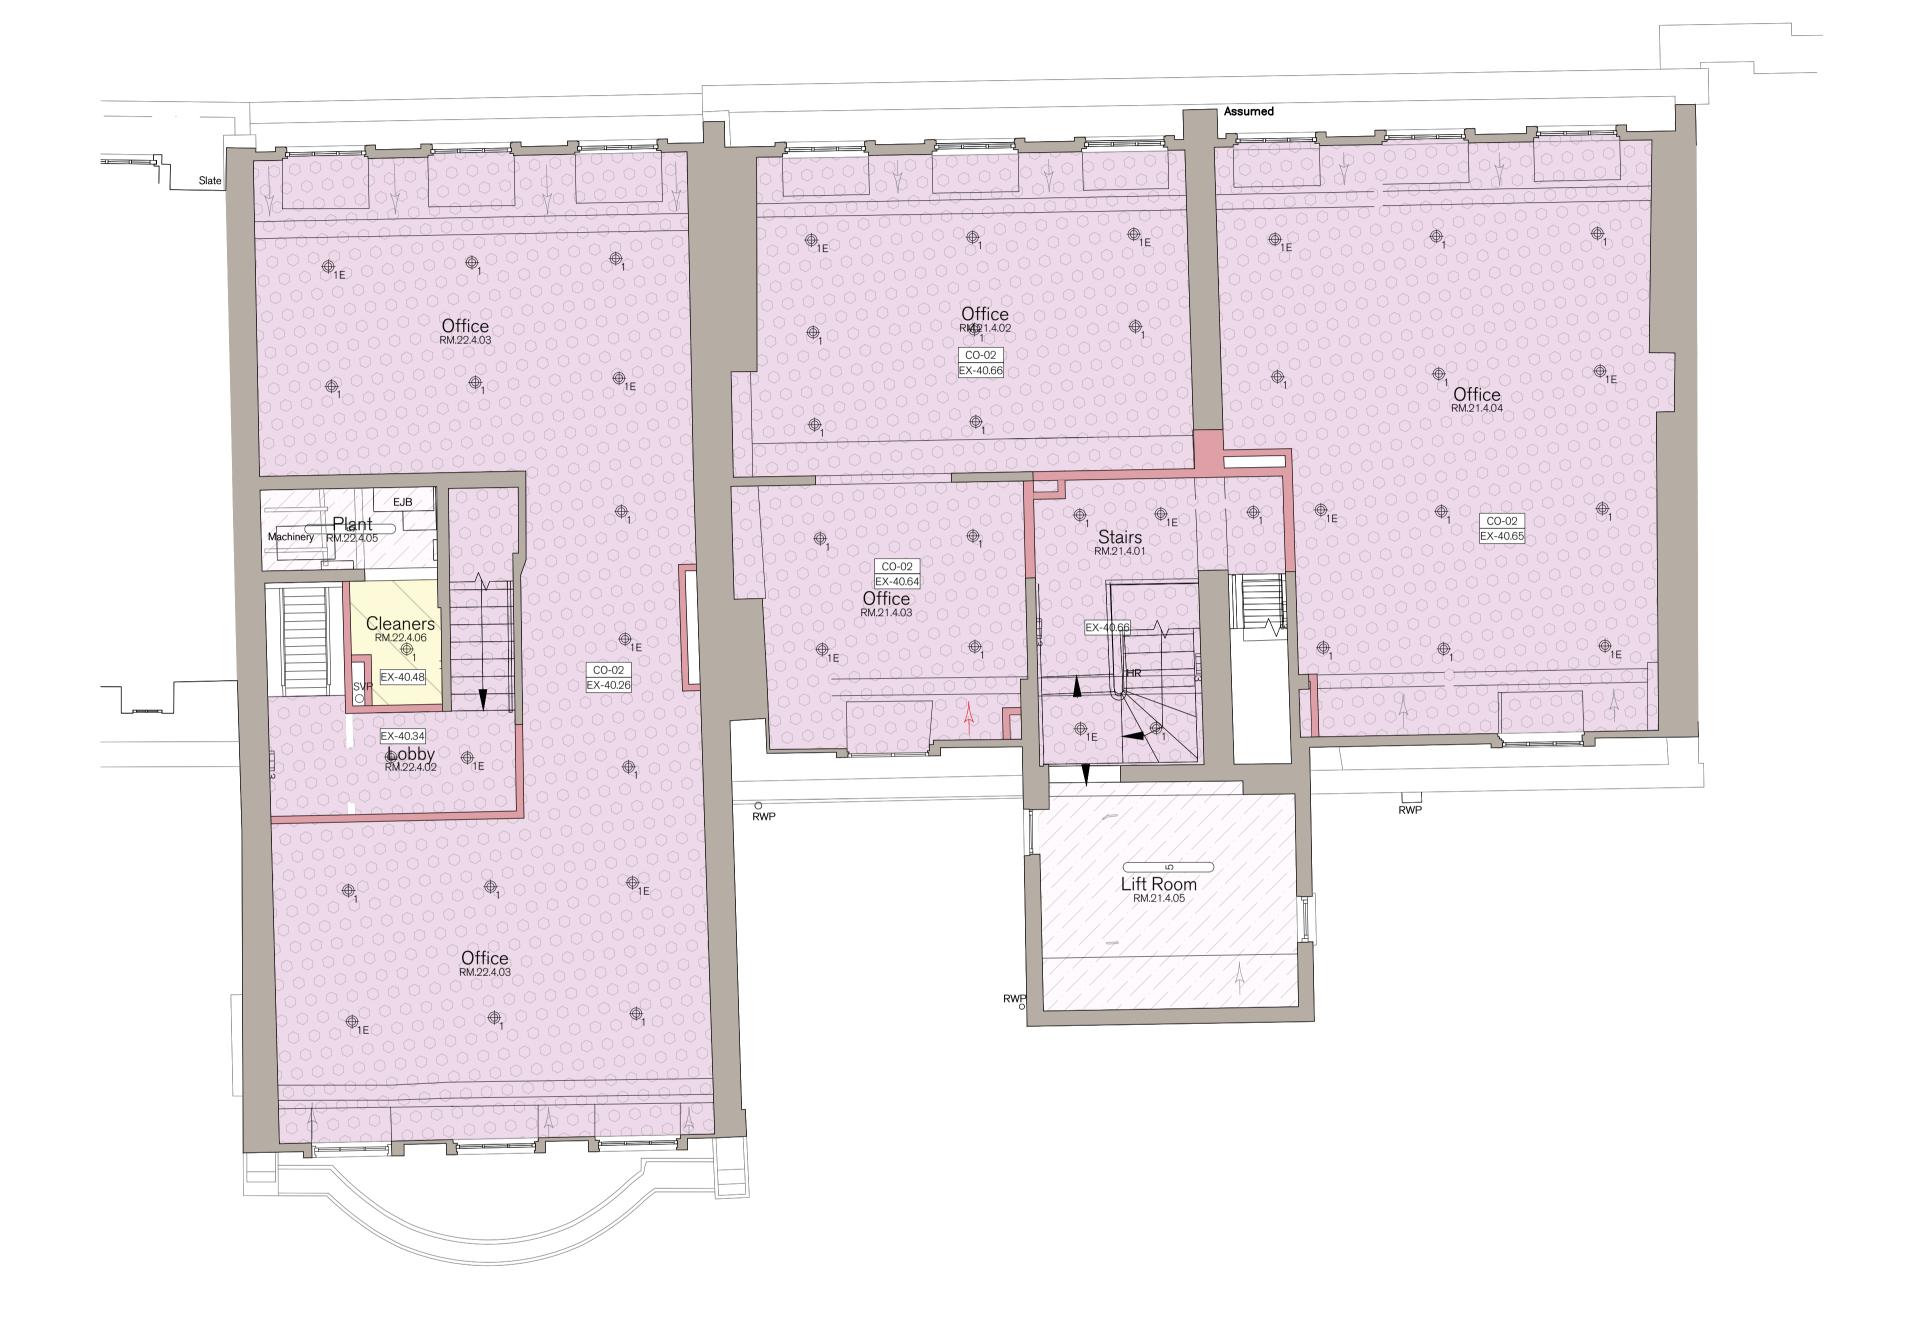

PROJECT DESCRIPTION HOLBORN LINKS PROJECT 5 20-22 SP & 46-47 BS

EDR

NOTES:

1. Existing vents in-filled in line with new ceiling buildup. 2. New cornice installed to match existing locally.

5. New service risers to be sized to miss existing cornices.

9. Waterproofing extending to ceiling within RM.22.LG.05. 10. Refer to structural engineers information for structural details.

8. New concealed fire curtain to opening head.

6. Existing coal shoots in-filled.

7. New reveals to lift opening.

3. Refer to internal elevations for details on new reveal treatment.

Existing landing boxing and lobby entrance reveal retained, stripped back and redecorated.

20-22 SP PROPOSED FORTH FLOOR RCP

DATE SCALE AT A1 JULY '21 1:50 PLANNING

CW

DRAWING NO PL.1385

CEILING FINISHES KEY:

CORNICE KEY

**Existing Cornice** 

CO-02 New Plaster Cornice

CR-02 New Ceiling Rose

CEILING ROSE KEY:

CO-01

Ceiling Finish Type 01 - Existing Ceiling Existing plasterboard ceiling retained and repaired ready for redecoration. Any damaged or missing areas of ceiling to be replaced to match existing.

New moisture resistant plasterboard under suspended metal frame.

Ceiling Finish Type 04 - Existing Bulkheads
Existing bulkheads / structural openings retained and repaired as required ready to receive decoration. Any areas of damaged plaster or beading to be removed and reinstated.

Existing cornice retained, stripped back and redecorated. Any cracking to be made good and for any new or damaged cornice to be replaced to match existing in size, material and

Ceiling Finish Type 02 - New Plasterboard New plasterboard and skim ceiling bellow timber joists.

Ceiling Finish Type 05 - Rendered Vaults New tanking membrane over rendered and decorated.

Ceiling Finish Type 06 - New Plasterboard Fourth New plasterboard and skim ceiling bellow timber joists.

New cornice to match existing within building.

CR-01 Existing Ceiling Rose Retained
Existing ceiling rose retained, prepared and redecorated to match

ceiling. Existing paint to be fully stripped back before redecorating. Any redundant fixing locations and cracking to be made good.

Ceiling Finish Type 03 - New MR Plasterboard