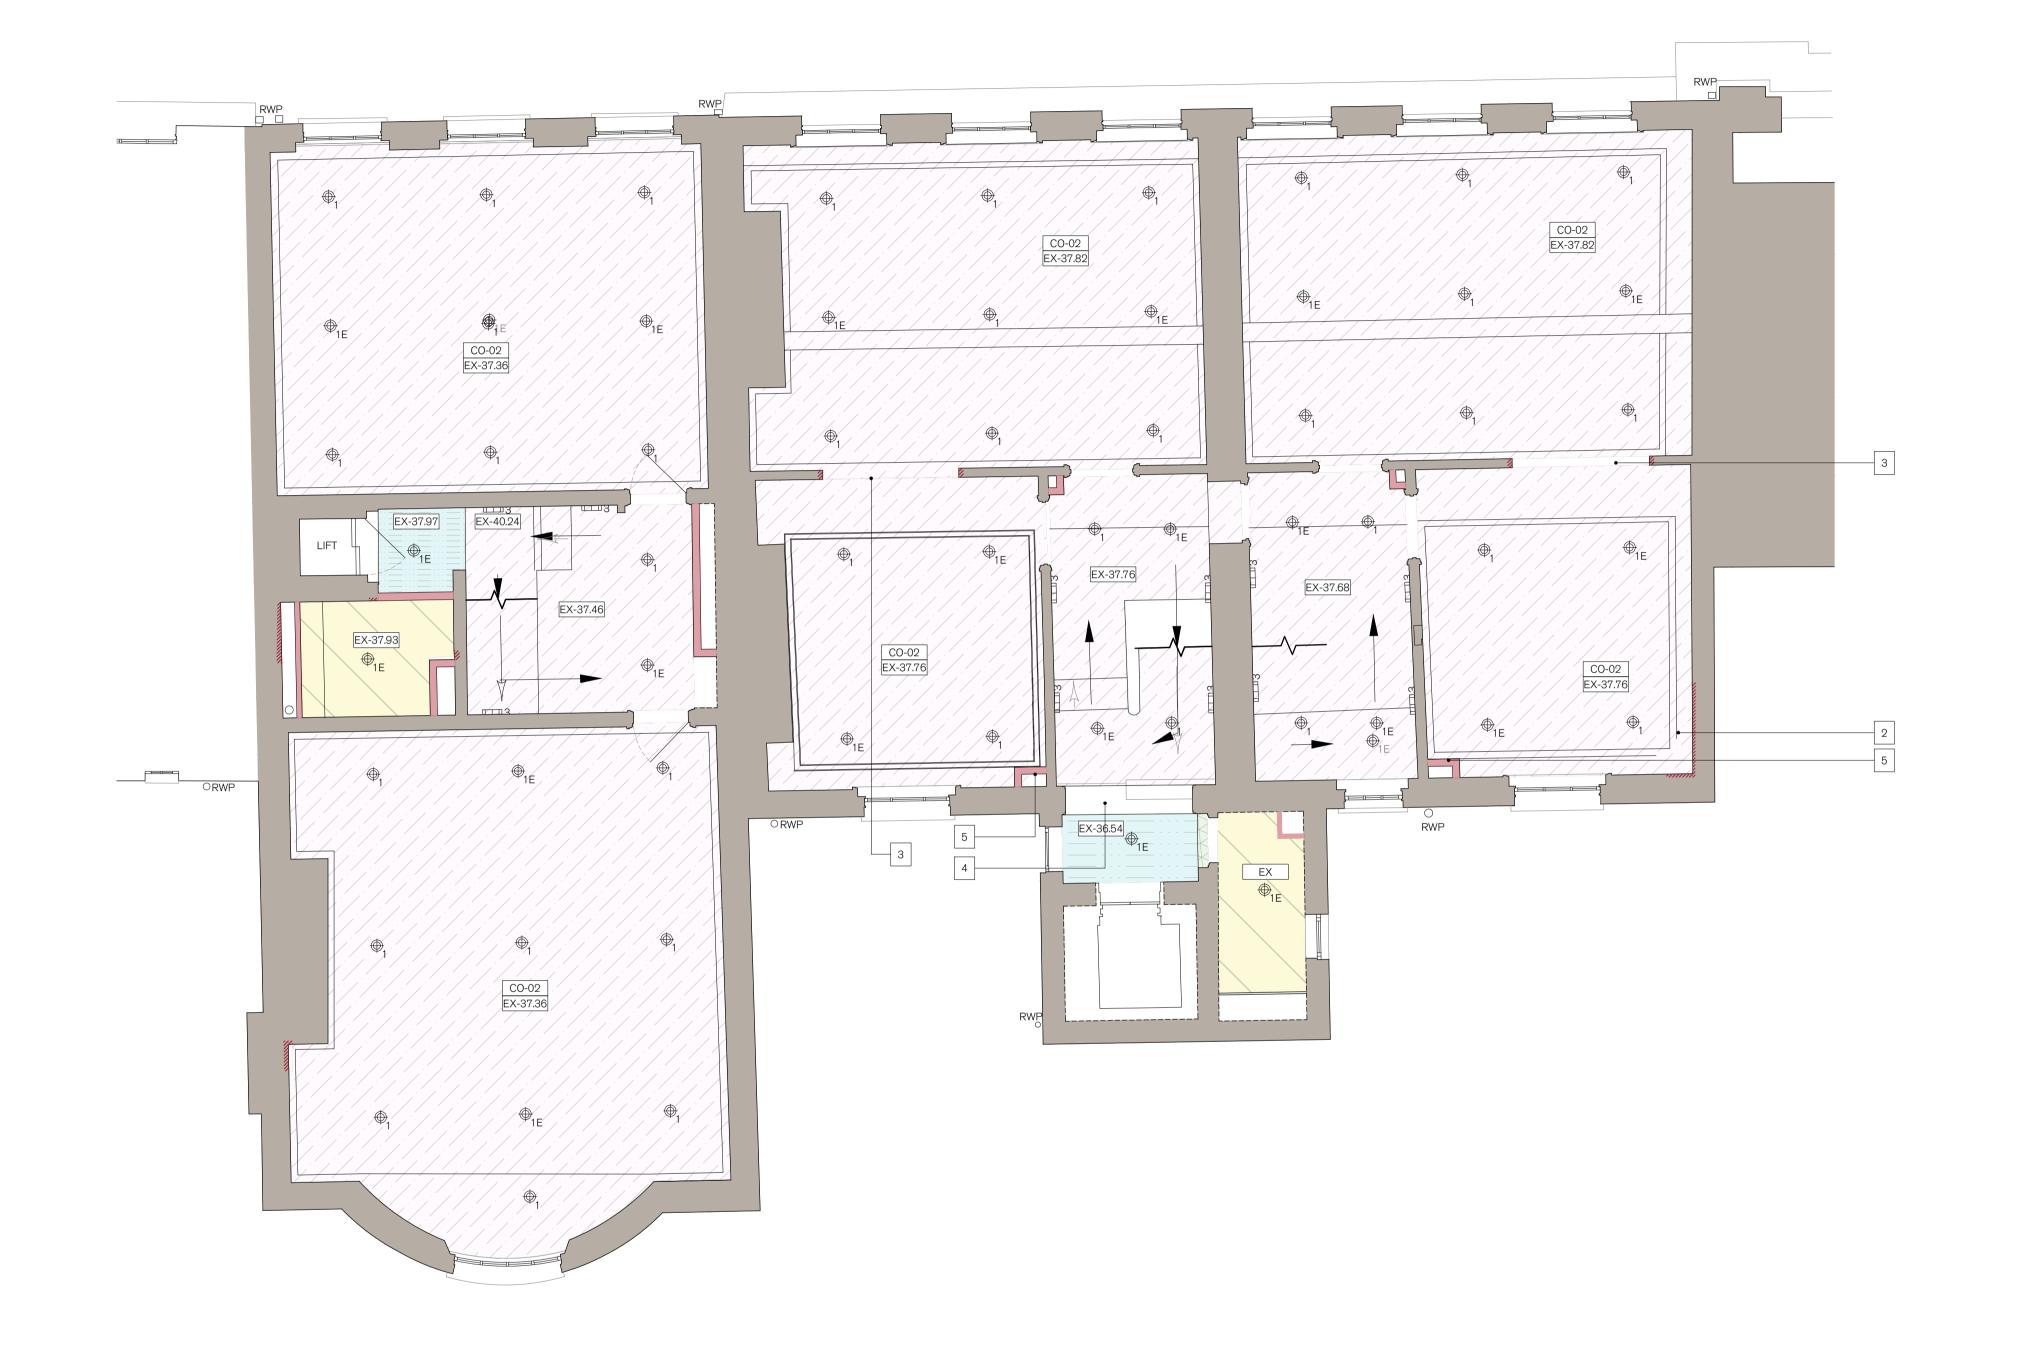

| PROJECT             | DESCRIPTION       |
|---------------------|-------------------|
| HOLBORN LINKS       | 20-22 SP PROPOSED |
| PROJECT 5           | THIRD FLOOR RCP   |
| 20-22 SP & 46-47 BS |                   |
|                     |                   |
|                     |                   |

EDR

NOTES:

1. Existing vents in-filled in line with new ceiling buildup. 2. New cornice installed to match existing locally.

5. New service risers to be sized to miss existing cornices.

9. Waterproofing extending to ceiling within RM.22.LG.05. 10. Refer to structural engineers information for structural details.

8. New concealed fire curtain to opening head.

6. Existing coal shoots in-filled. 7. New reveals to lift opening.

3. Refer to internal elevations for details on new reveal treatment.

Existing landing boxing and lobby entrance reveal retained, stripped back and redecorated.