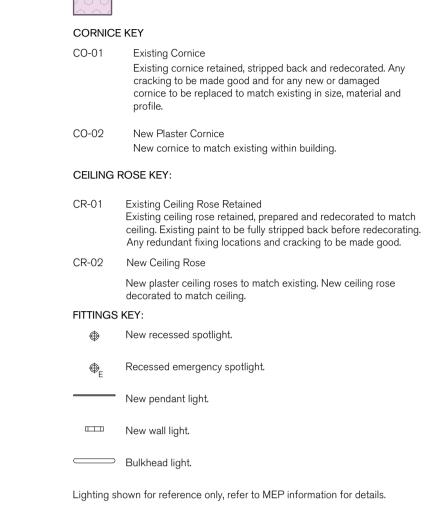

DATE SCALE AT A1
JULY '21 1:50 PLANNING

CW

DRAWING NO PL.1384

CEILING FINISHES KEY:

Ceiling Finish Type 01 - Existing Ceiling
Existing plasterboard ceiling retained and repaired ready for redecoration.
Any damaged or missing areas of ceiling to be replaced to match existing.

New moisture resistant plasterboard under suspended metal frame.

Ceiling Finish Type 04 - Existing Bulkheads
Existing bulkheads / structural openings retained and repaired as required ready to receive decoration. Any areas of damaged plaster or beading to be removed and reinstated.

Ceiling Finish Type 02 - New Plasterboard

New plasterboard and skim ceiling bellow timber joists.

Ceiling Finish Type 05 - Rendered Vaults New tanking membrane over rendered and decorated.

Ceiling Finish Type 06 - New Plasterboard Fourth New plasterboard and skim ceiling bellow timber joists.

Ceiling Finish Type 03 - New MR Plasterboard