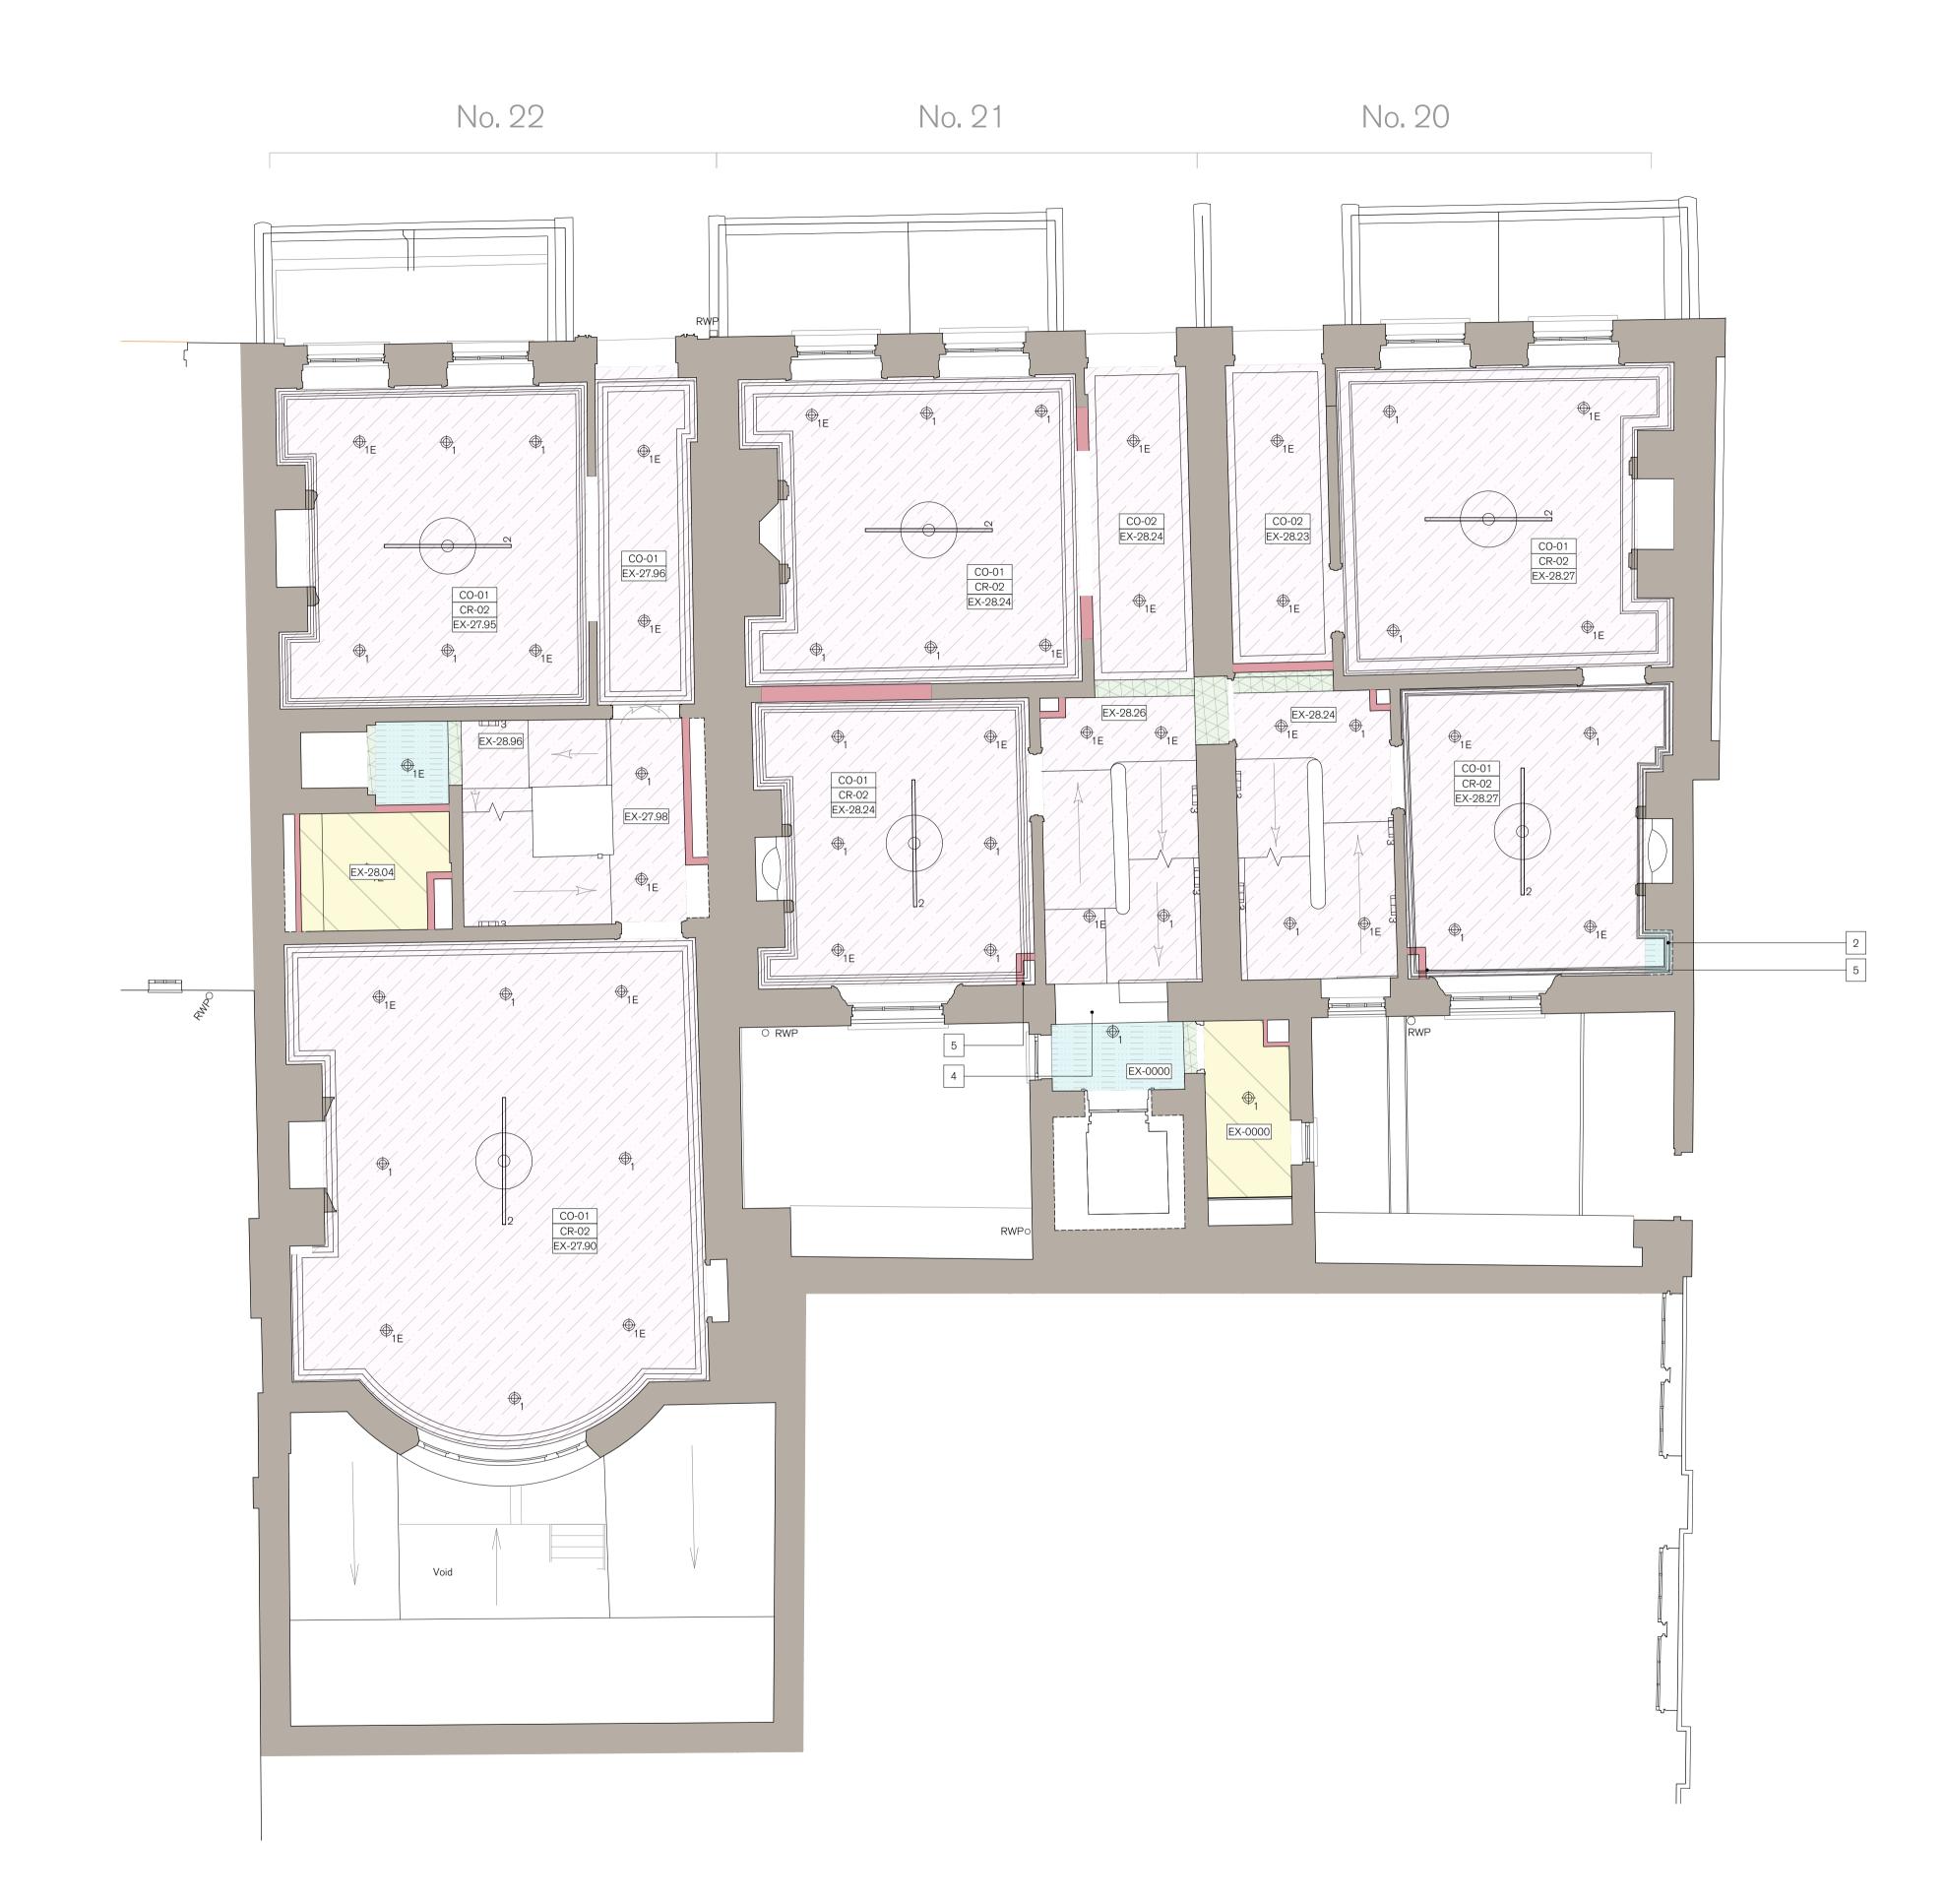

## NOTES:

## 1. Existing vents in-filled in line with new ceiling buildup.

2. New cornice installed to match existing locally.

Refer to internal elevations for details on new reveal treatment.
 Existing landing boxing and lobby entrance reveal retained, stripped back and redecorated.

5. New service risers to be sized to miss existing cornices.

6. Existing coal shoots in-filled.

7. New reveals to lift opening.

New concealed fire curtain to opening head.
 Waterproofing extending to ceiling within RM.22.LG.05.

10. Refer to structural engineers information for structural details.

CEILING FINISHES KEY:

| CEILING           | FINISHES KEY:                                                                                                                                                                                                                                 |  |  |  |
|-------------------|-----------------------------------------------------------------------------------------------------------------------------------------------------------------------------------------------------------------------------------------------|--|--|--|
|                   | <b>Ceiling Finish Type 01</b> - Existing Ceiling<br>Existing plasterboard ceiling retained and repaired ready for redecoration.<br>Any damaged or missing areas of ceiling to be replaced to match existing.                                  |  |  |  |
|                   | Ceiling Finish Type 02 - New Plasterboard<br>New plasterboard and skim ceiling bellow timber joists.                                                                                                                                          |  |  |  |
|                   | Ceiling Finish Type 03 - New MR Plasterboard<br>New moisture resistant plasterboard under suspended metal frame.                                                                                                                              |  |  |  |
|                   | Ceiling Finish Type 04 - Existing Bulkheads<br>Existing bulkheads / structural openings retained and repaired as required<br>ready to receive decoration. Any areas of damaged plaster or beading to<br>be removed and reinstated.            |  |  |  |
|                   | Ceiling Finish Type 05 - Rendered Vaults<br>New tanking membrane over rendered and decorated.                                                                                                                                                 |  |  |  |
|                   | <b>Ceiling Finish Type 06</b> - New Plasterboard Fourth<br>New plasterboard and skim ceiling bellow timber joists.                                                                                                                            |  |  |  |
| CORNICE KEY       |                                                                                                                                                                                                                                               |  |  |  |
| CO-01             | Existing Cornice                                                                                                                                                                                                                              |  |  |  |
|                   | Existing cornice retained, stripped back and redecorated. Any cracking to be made good and for any new or damaged cornice to be replaced to match existing in size, material and profile.                                                     |  |  |  |
| CO-02             | New Plaster Cornice<br>New cornice to match existing within building.                                                                                                                                                                         |  |  |  |
| CEILING ROSE KEY: |                                                                                                                                                                                                                                               |  |  |  |
| CR-01             | Existing Ceiling Rose Retained<br>Existing ceiling rose retained, prepared and redecorated to match<br>ceiling. Existing paint to be fully stripped back before redecorating.<br>Any redundant fixing locations and cracking to be made good. |  |  |  |
| CR-02             | New Ceiling Rose                                                                                                                                                                                                                              |  |  |  |
|                   | New plaster ceiling roses to match existing. New ceiling rose decorated to match ceiling.                                                                                                                                                     |  |  |  |
| FITTINGS KEY:     |                                                                                                                                                                                                                                               |  |  |  |
| $\oplus$          | New recessed spotlight.                                                                                                                                                                                                                       |  |  |  |
| ⊕ <sub>E</sub>    | Recessed emergency spotlight.                                                                                                                                                                                                                 |  |  |  |
|                   | New pendant light.                                                                                                                                                                                                                            |  |  |  |

New peridan

New wall light.

Lighting shown for reference only, refer to MEP information for details.

PROJECT HOLBORN LINKS PROJECT 5 20-22 SP & 46-47 BS DESCRIPTION 20-22 SP PROPOSED GROUND FLOOR RCP

| date<br>JULY '21  | SCALE AT A1<br>1:50 | <sup>ЈОВ NO</sup><br>21.865 |
|-------------------|---------------------|-----------------------------|
| status<br>PLANNIN | G                   | drawing no<br>PL.1381       |
| drawn<br>CW       | CHECKED<br>RE       | REV                         |
|                   |                     |                             |