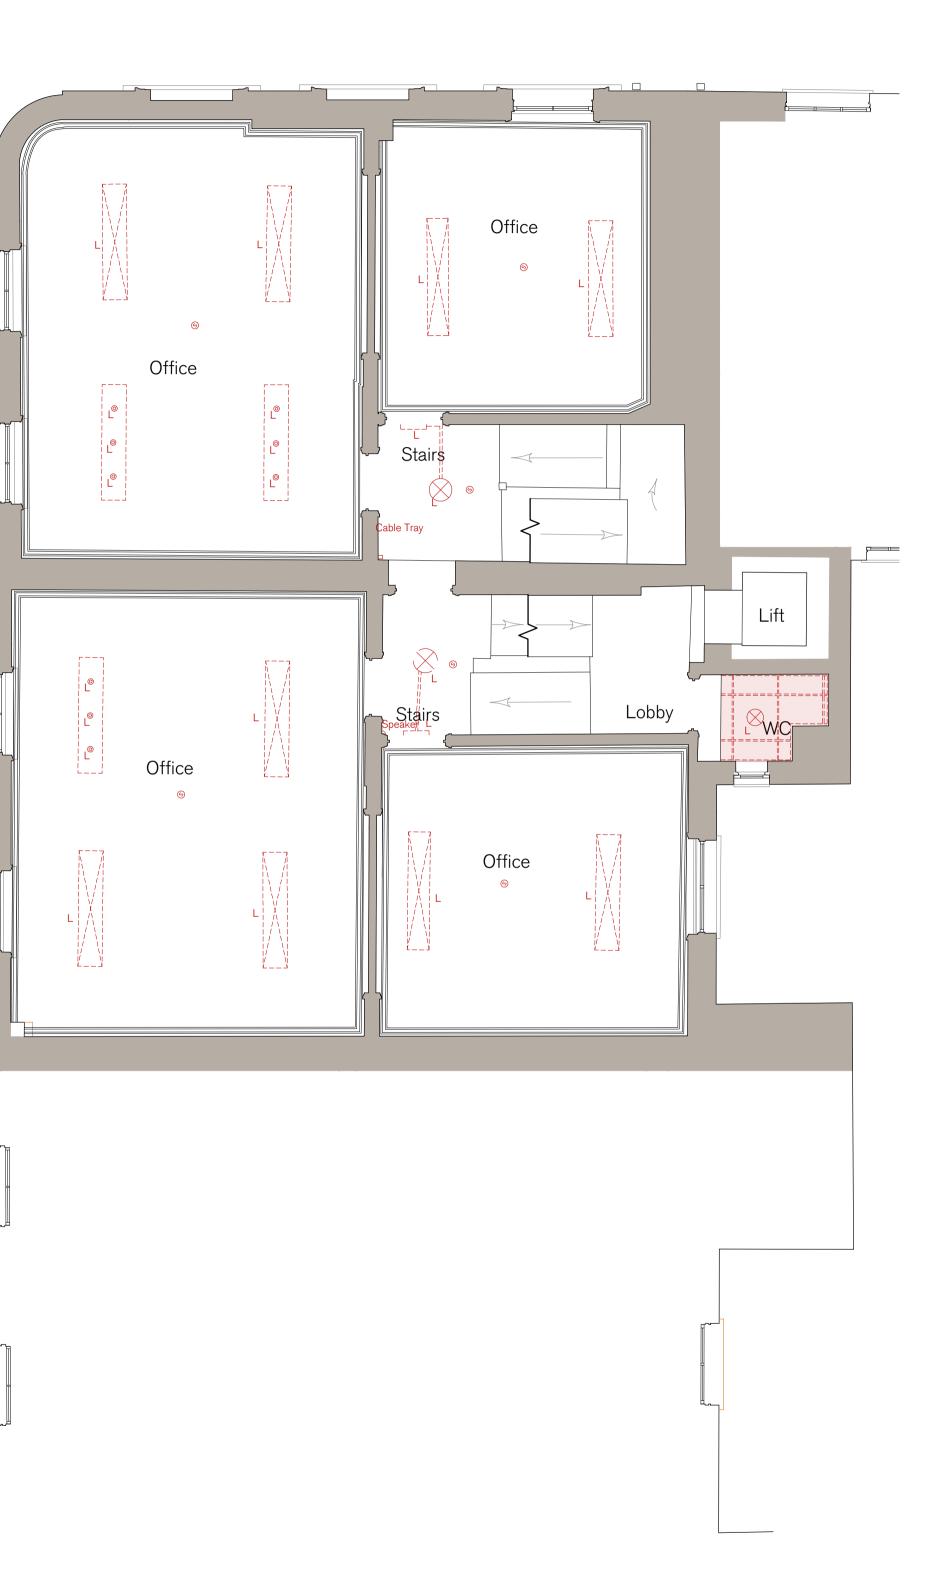

## KEY

Ownership Boundary Line (all other land shown south of blue line on plan is within applicants control).

Application boundary.

DEMOLITION KEY:

Walls / elements to be carefully demolished and adjoining elements to be made good where necessary.

Existing door, architraves and lining to be removed. Refer to door schedule for additional details. Structural opening to be made good.

Existing ceilings carefully removed.

PROJECT HOLBORN LINKS PROJECT 5 20-22 SP & 46-47 BS DESCRIPTION 46-47 BS EXISTING SECOND FLOOR RCP