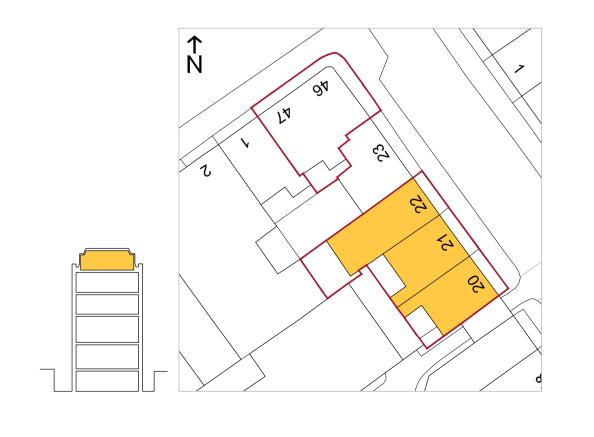

| PROJECT             | DESCRIPTION       |
|---------------------|-------------------|
| HOLBORN LINKS       | 20-22 SP EXISTING |
| PROJECT 5           | FORTH FLOOR RCP   |
| 20-22 SP & 46-47 BS |                   |
|                     |                   |
|                     |                   |
| CLIENT              |                   |
| EDD                 |                   |