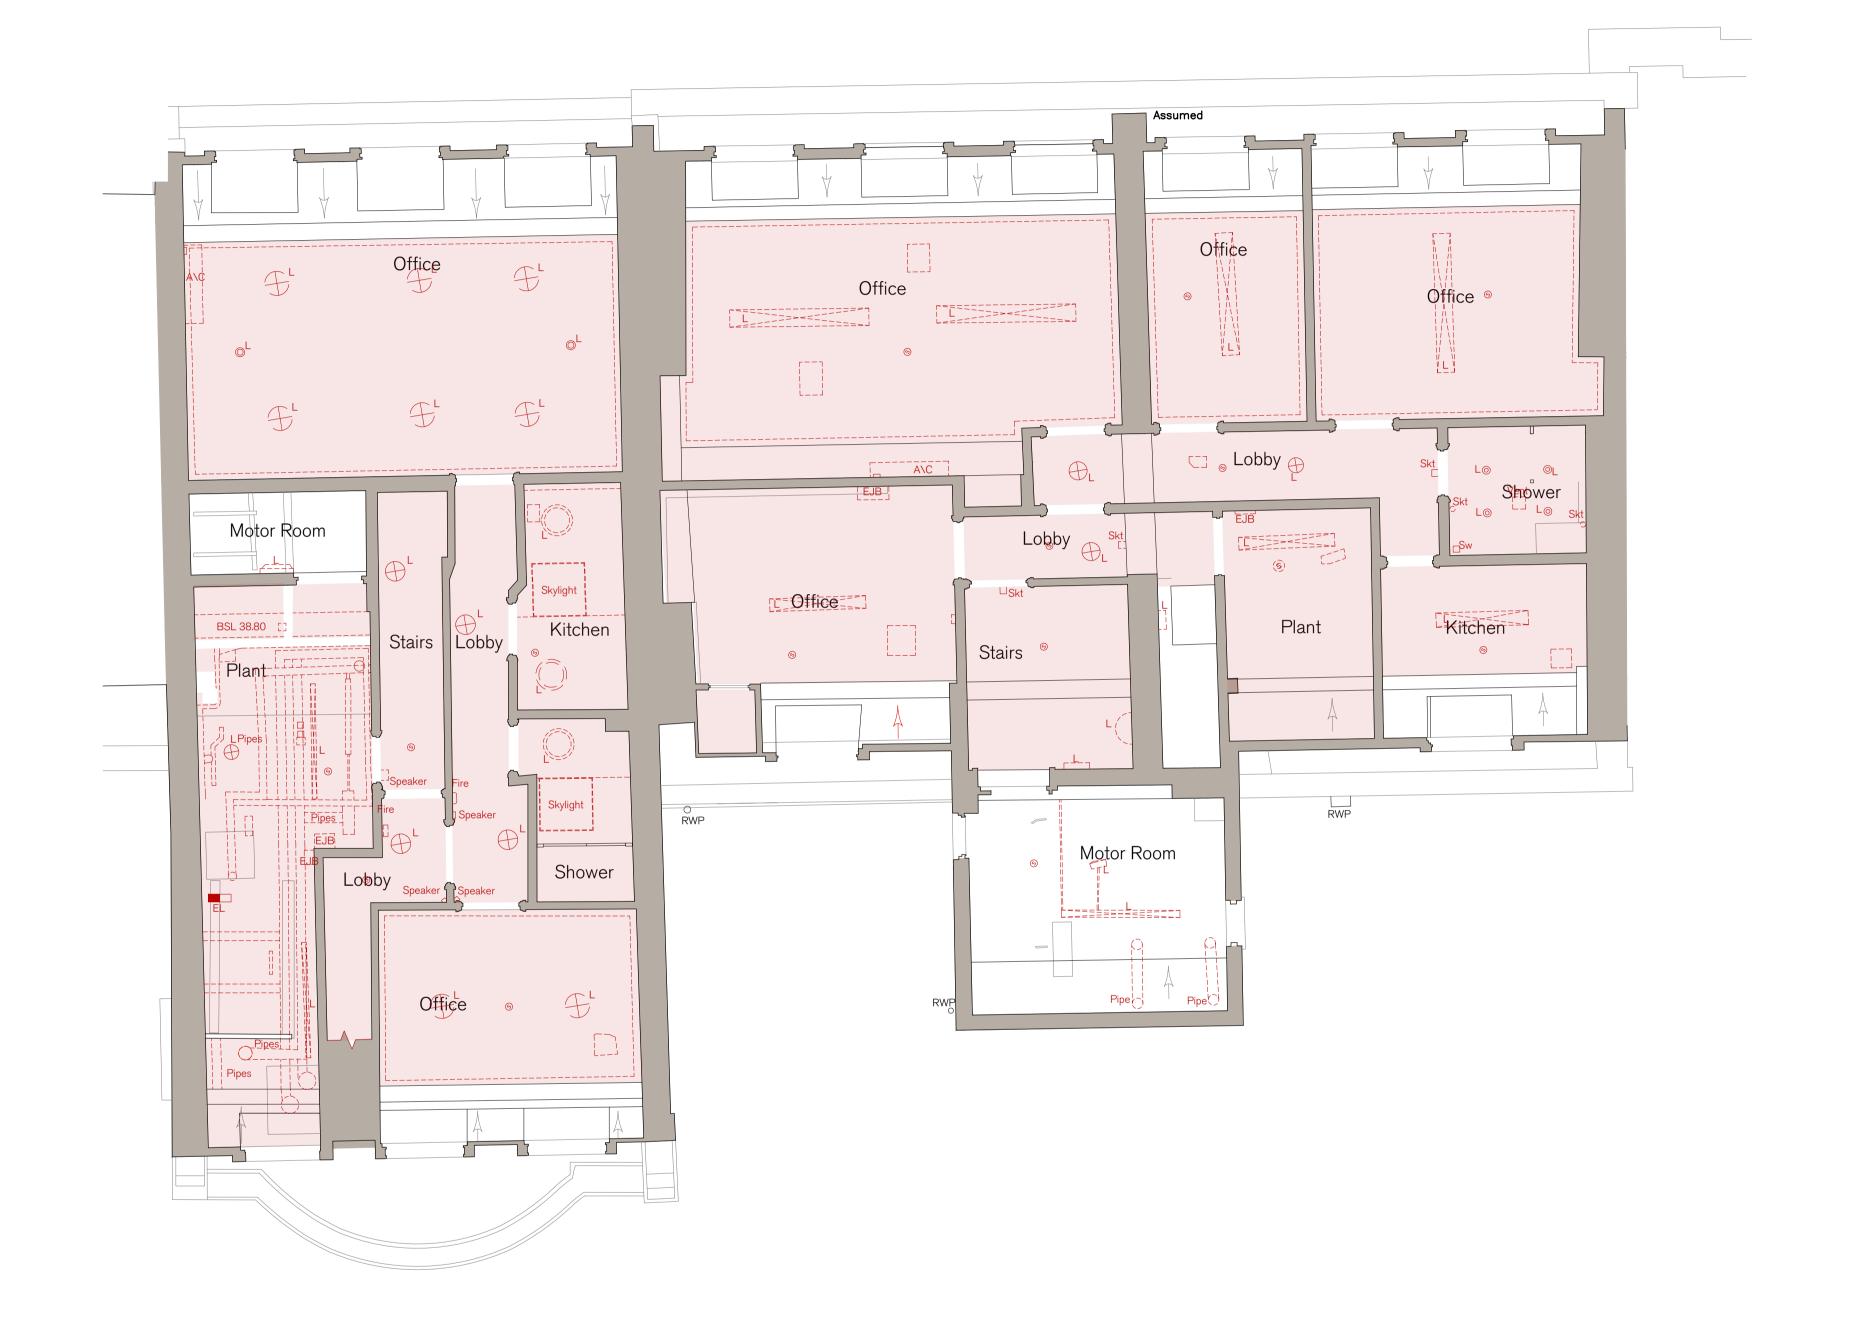

| PROJECT             | DESCRIPTION       |
|---------------------|-------------------|
| HOLBORN LINKS       | 20-22 SP EXISTING |
| PROJECT 5           | FORTH FLOOR RCP   |
| 20-22 SP & 46-47 BS |                   |
|                     |                   |
|                     |                   |
| CLIENT              |                   |
| EDD                 |                   |