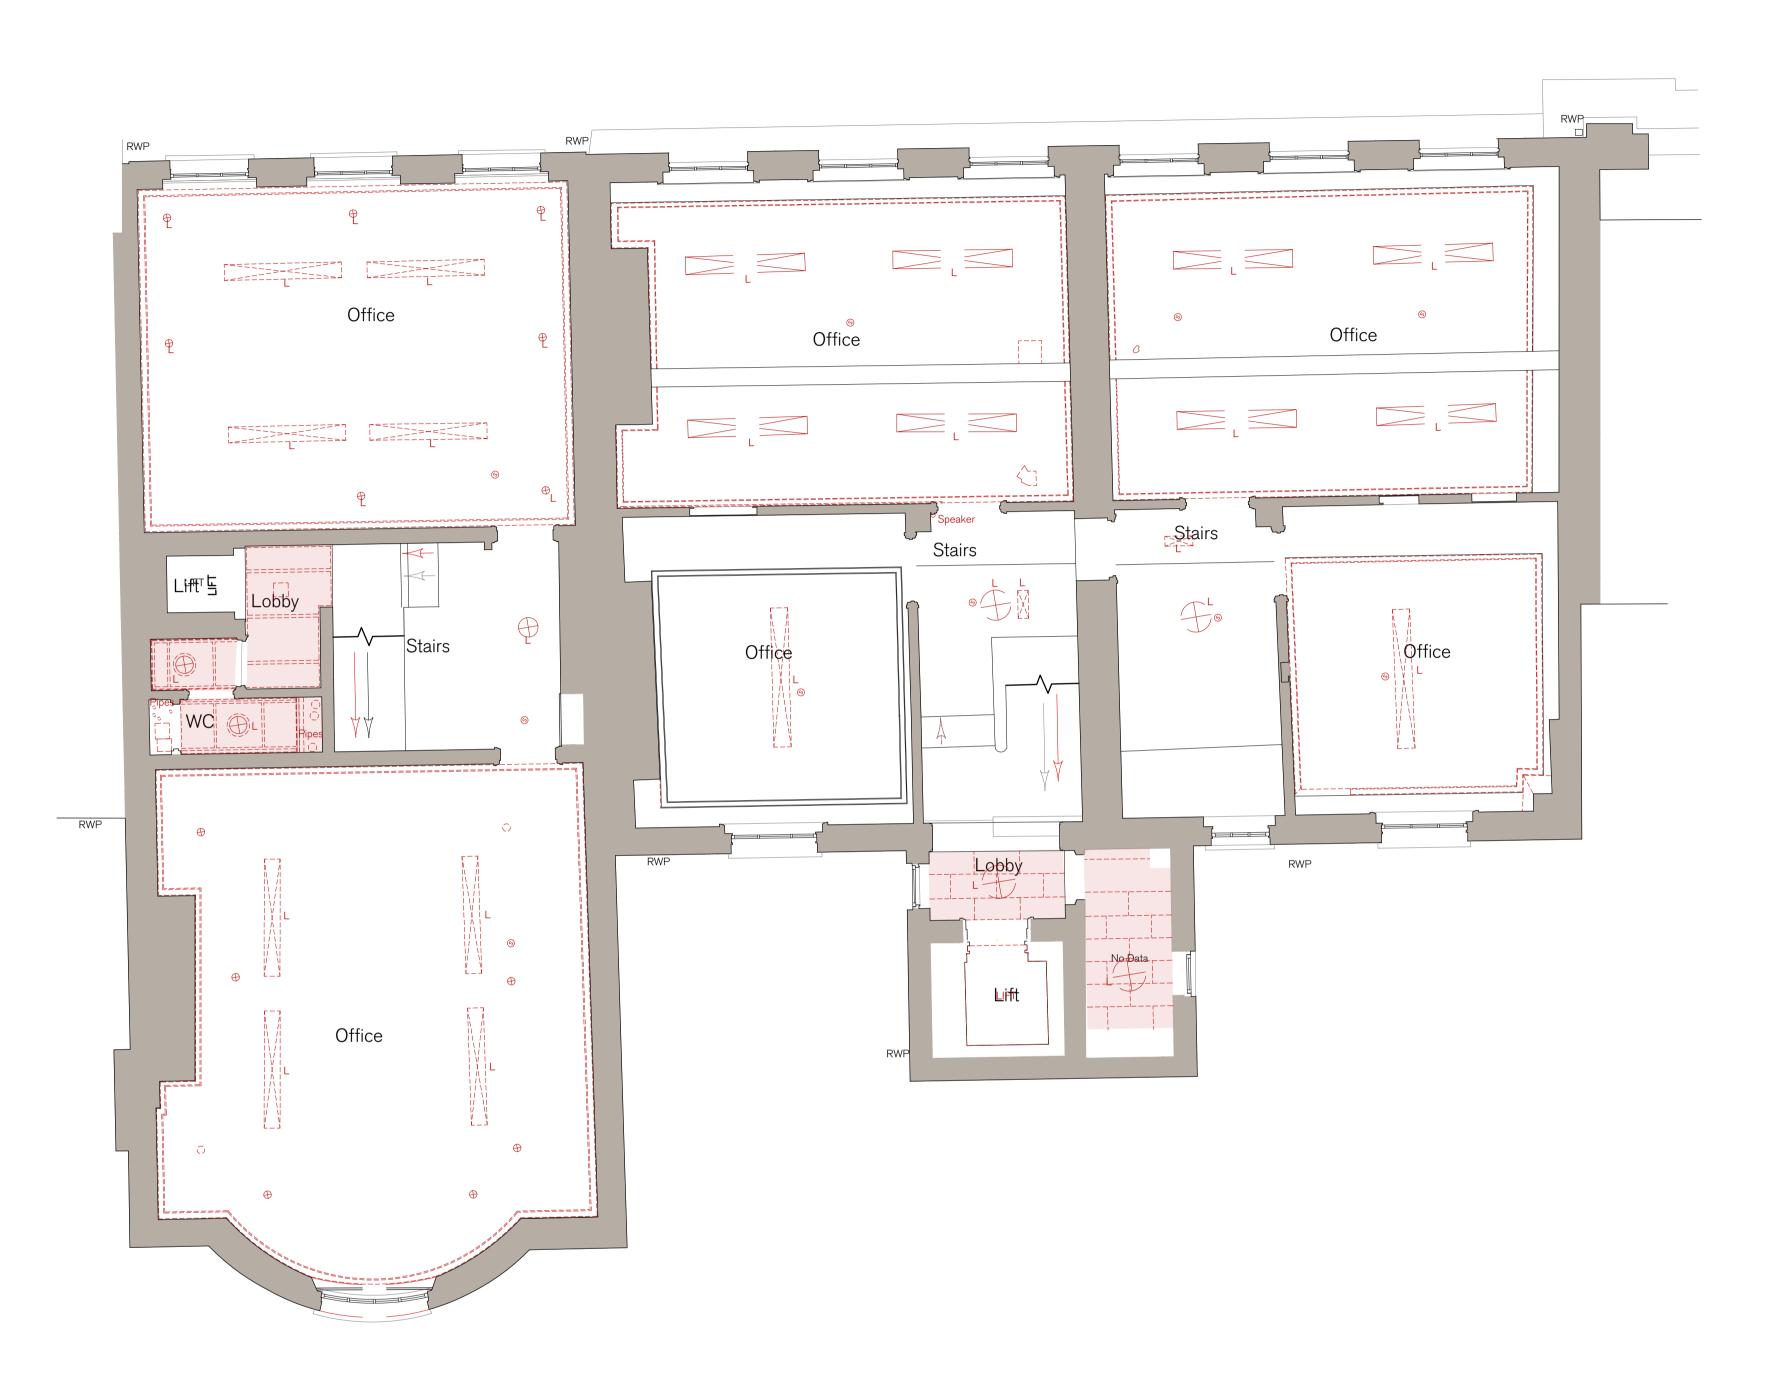

Existing ceilings carefully removed.

PROJECT HOLBORN LINKS PROJECT 5 20-22 SP & 46-47 BS DESCRIPTION 20-22 SP EXISTING THIRD FLOOR RCP

| date<br>JUNE '21   | SCALE AT A1<br>1:50 | јов N<br>21. |
|--------------------|---------------------|--------------|
| status<br>PLANNING |                     | draw<br>PL.  |
| DRAWN              | CHECKED             | REV          |
| CW                 | СК                  | А            |
|                    |                     |              |