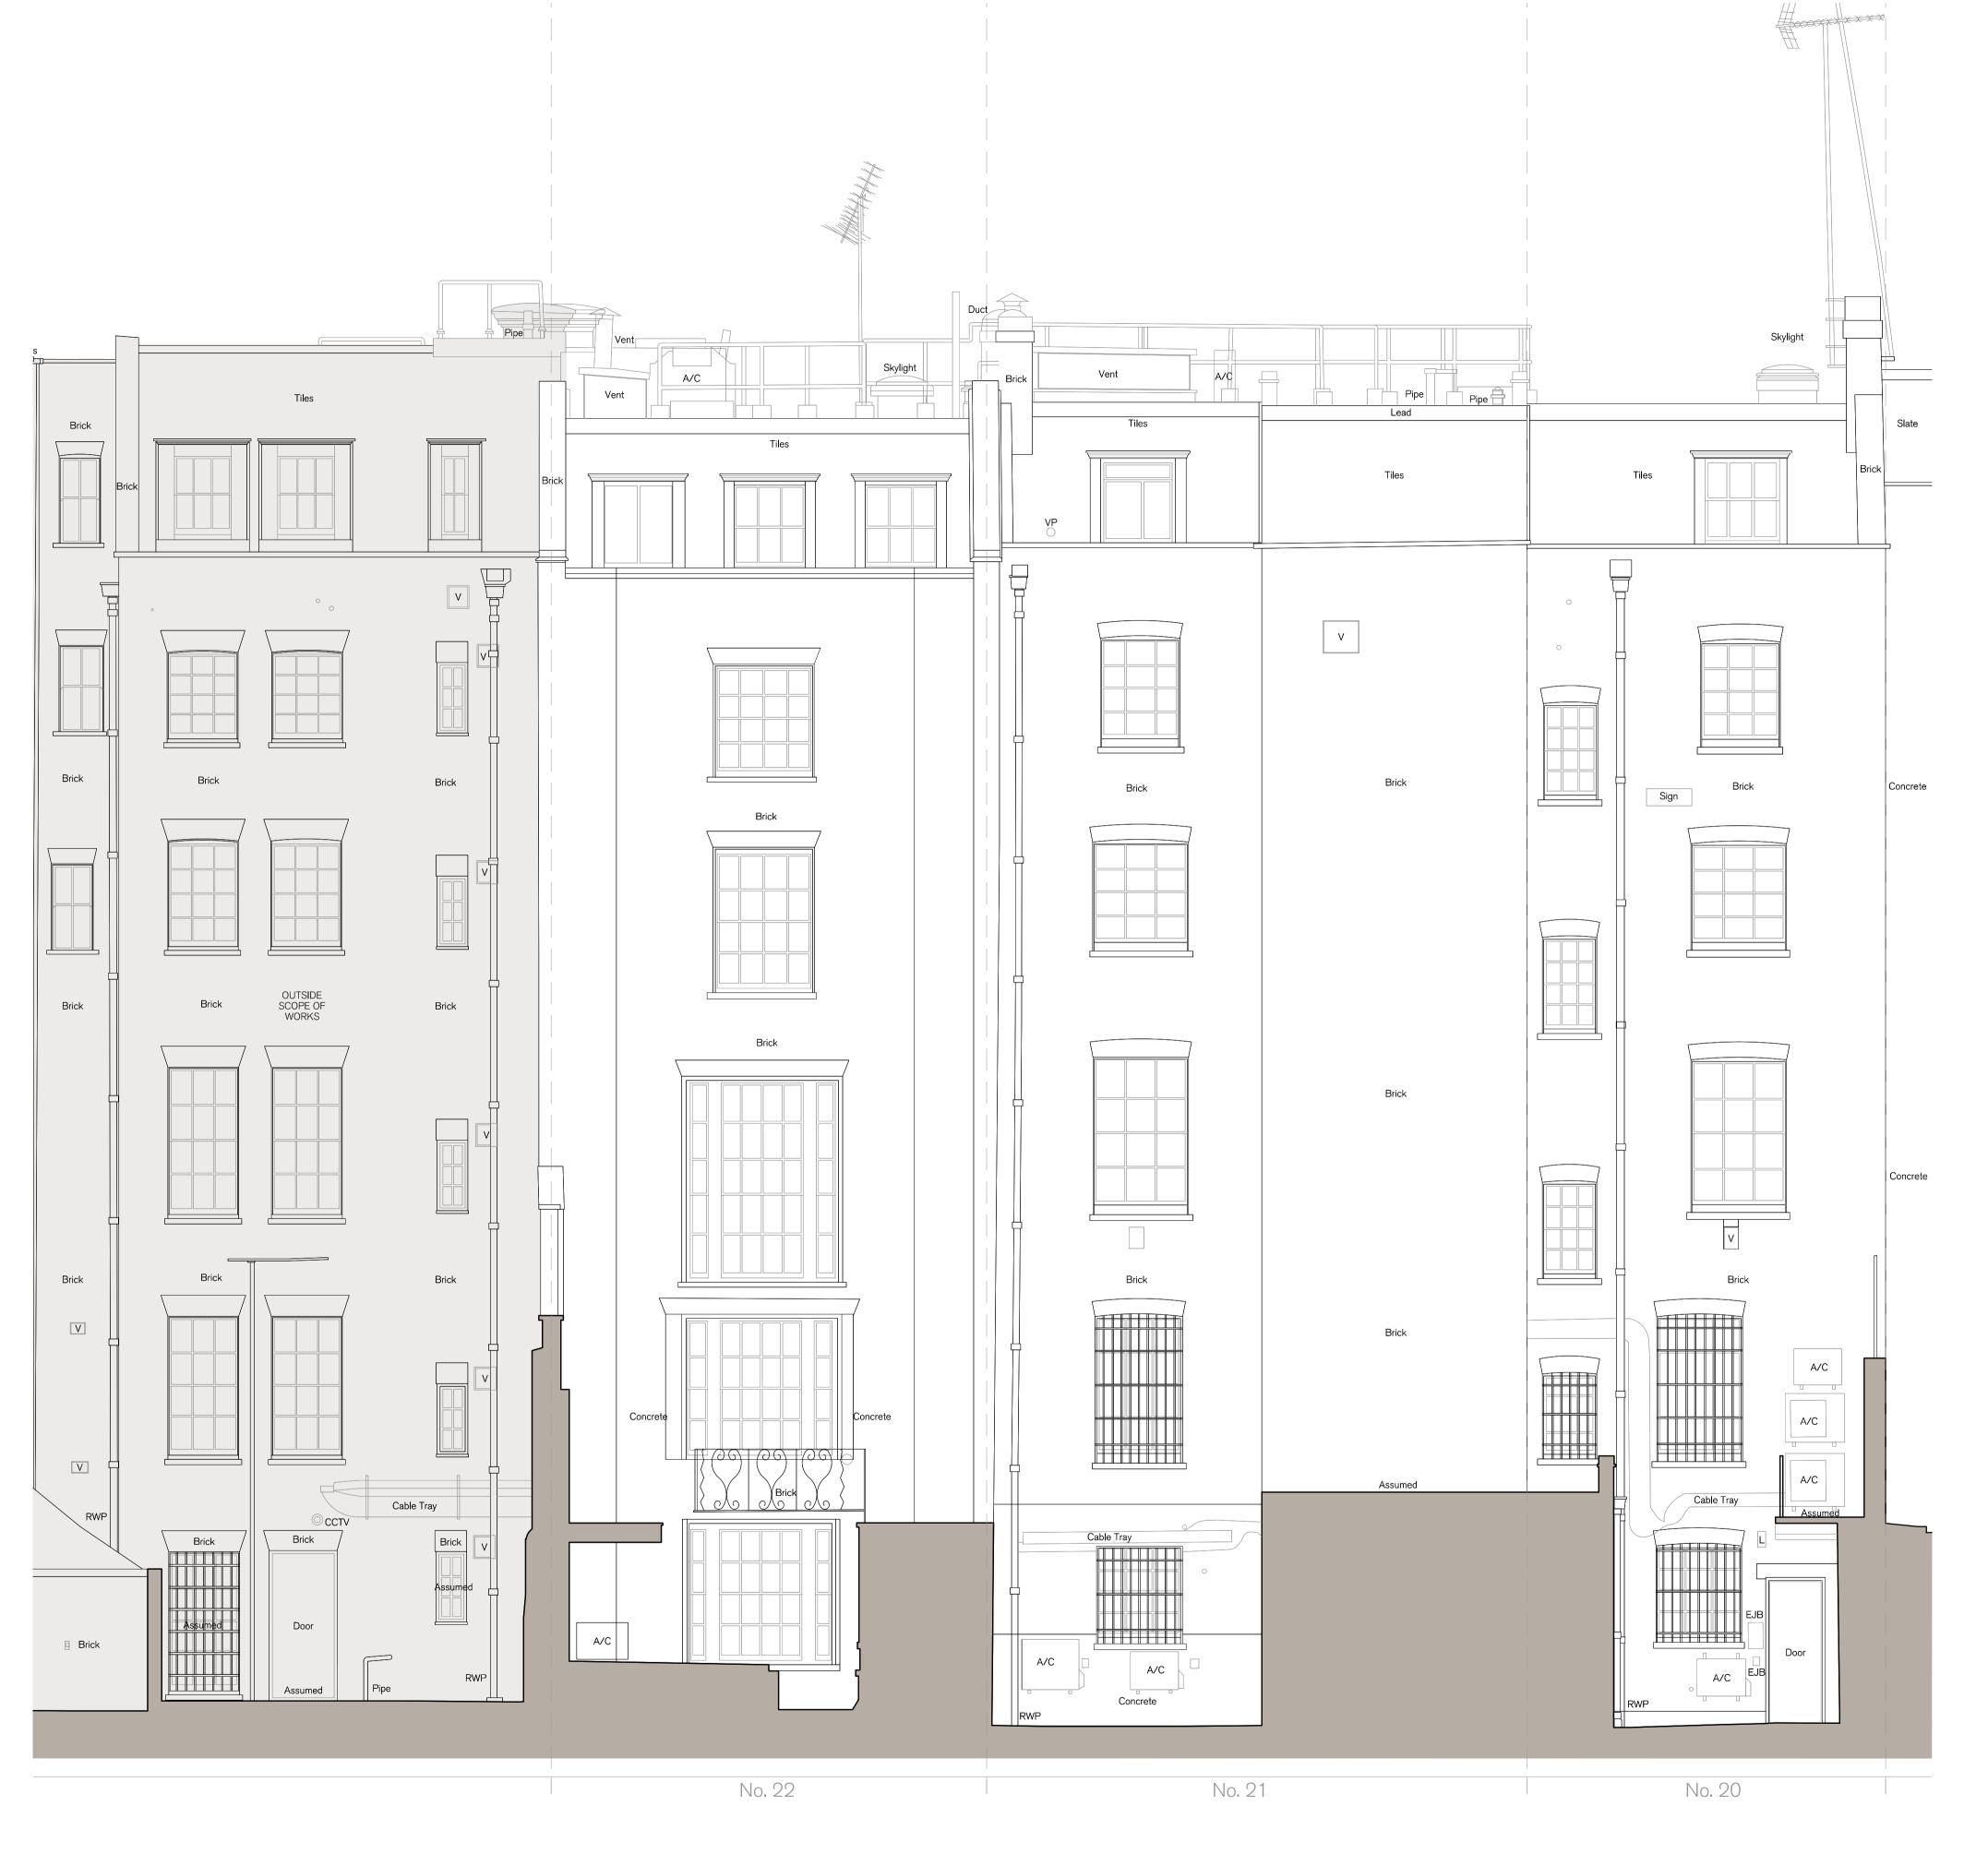

| PROJECT HOLBORN LINKS | DESCRIPTION  20-22 SP EXISTING REAF |
|-----------------------|-------------------------------------|
| PROJECT 5             | ELEVATION                           |
| 20-22 SP & 46-47 BS   |                                     |
| CLIENT                |                                     |
| EDR                   |                                     |

| DATE<br>JULY '21   | SCALE AT A1<br>1:50 | JOB NO<br>21.865     |
|--------------------|---------------------|----------------------|
| STATUS<br>PLANNING |                     | drawing no<br>PL.150 |
| DRAWN              | CHECKED<br>RE       | REV                  |
|                    |                     |                      |