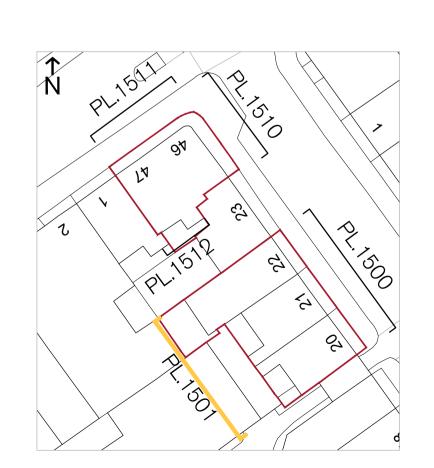

| PROJECT HOLBORN LINKS | DESCRIPTION  20-22 SP EXISTING REAF |
|-----------------------|-------------------------------------|
| PROJECT 5             | ELEVATION                           |
| 20-22 SP & 46-47 BS   |                                     |
| CLIENT                |                                     |
| EDR                   |                                     |

| DATE<br>JULY '21   | SCALE AT A1<br>1:50 | JOB NO<br>21.865     |
|--------------------|---------------------|----------------------|
| STATUS<br>PLANNING |                     | drawing no<br>PL.150 |
| DRAWN              | CHECKED<br>RE       | REV                  |
|                    |                     |                      |