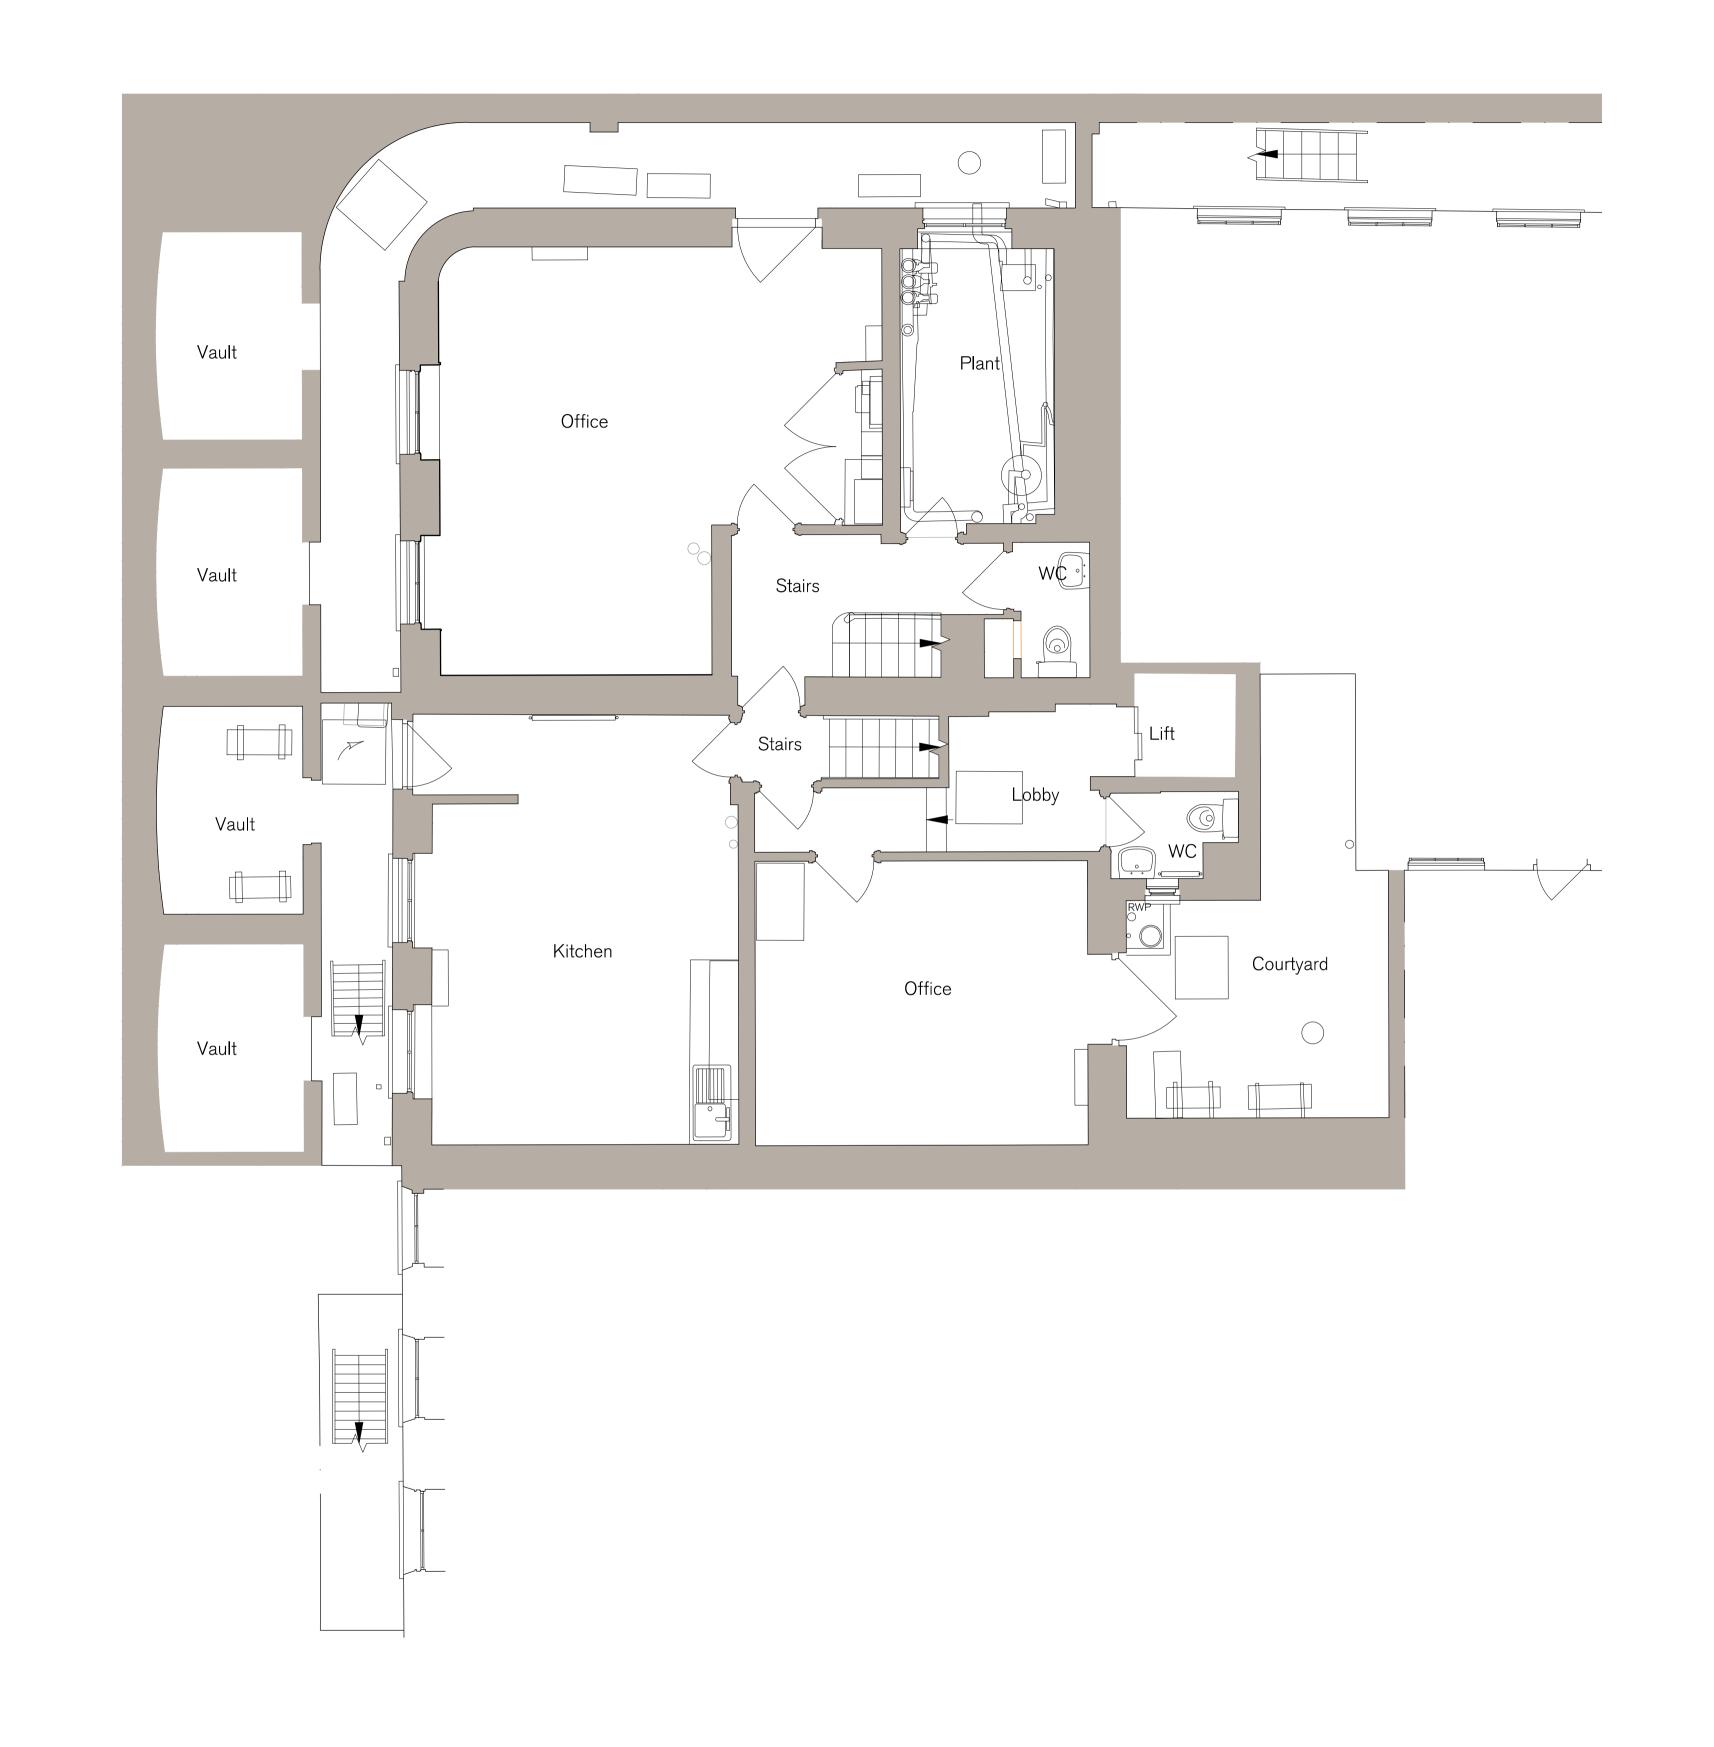

|   | PP0 1507            | DECORPORA               | DATE |
|---|---------------------|-------------------------|------|
|   | PROJECT             | DESCRIPTION             | DATE |
|   | HOLBORN LINKS       | 46-47 BS EXISTING LOWER | JUN  |
| _ | PROJECT 5           | GROUND FLOOR PLAN       |      |
|   | 20-22 SP & 46-47 BS |                         | STAT |
|   |                     |                         | PLA  |
| - |                     | _                       |      |
|   | CLIENT              |                         | DRAV |
|   | EDR                 |                         | CW   |