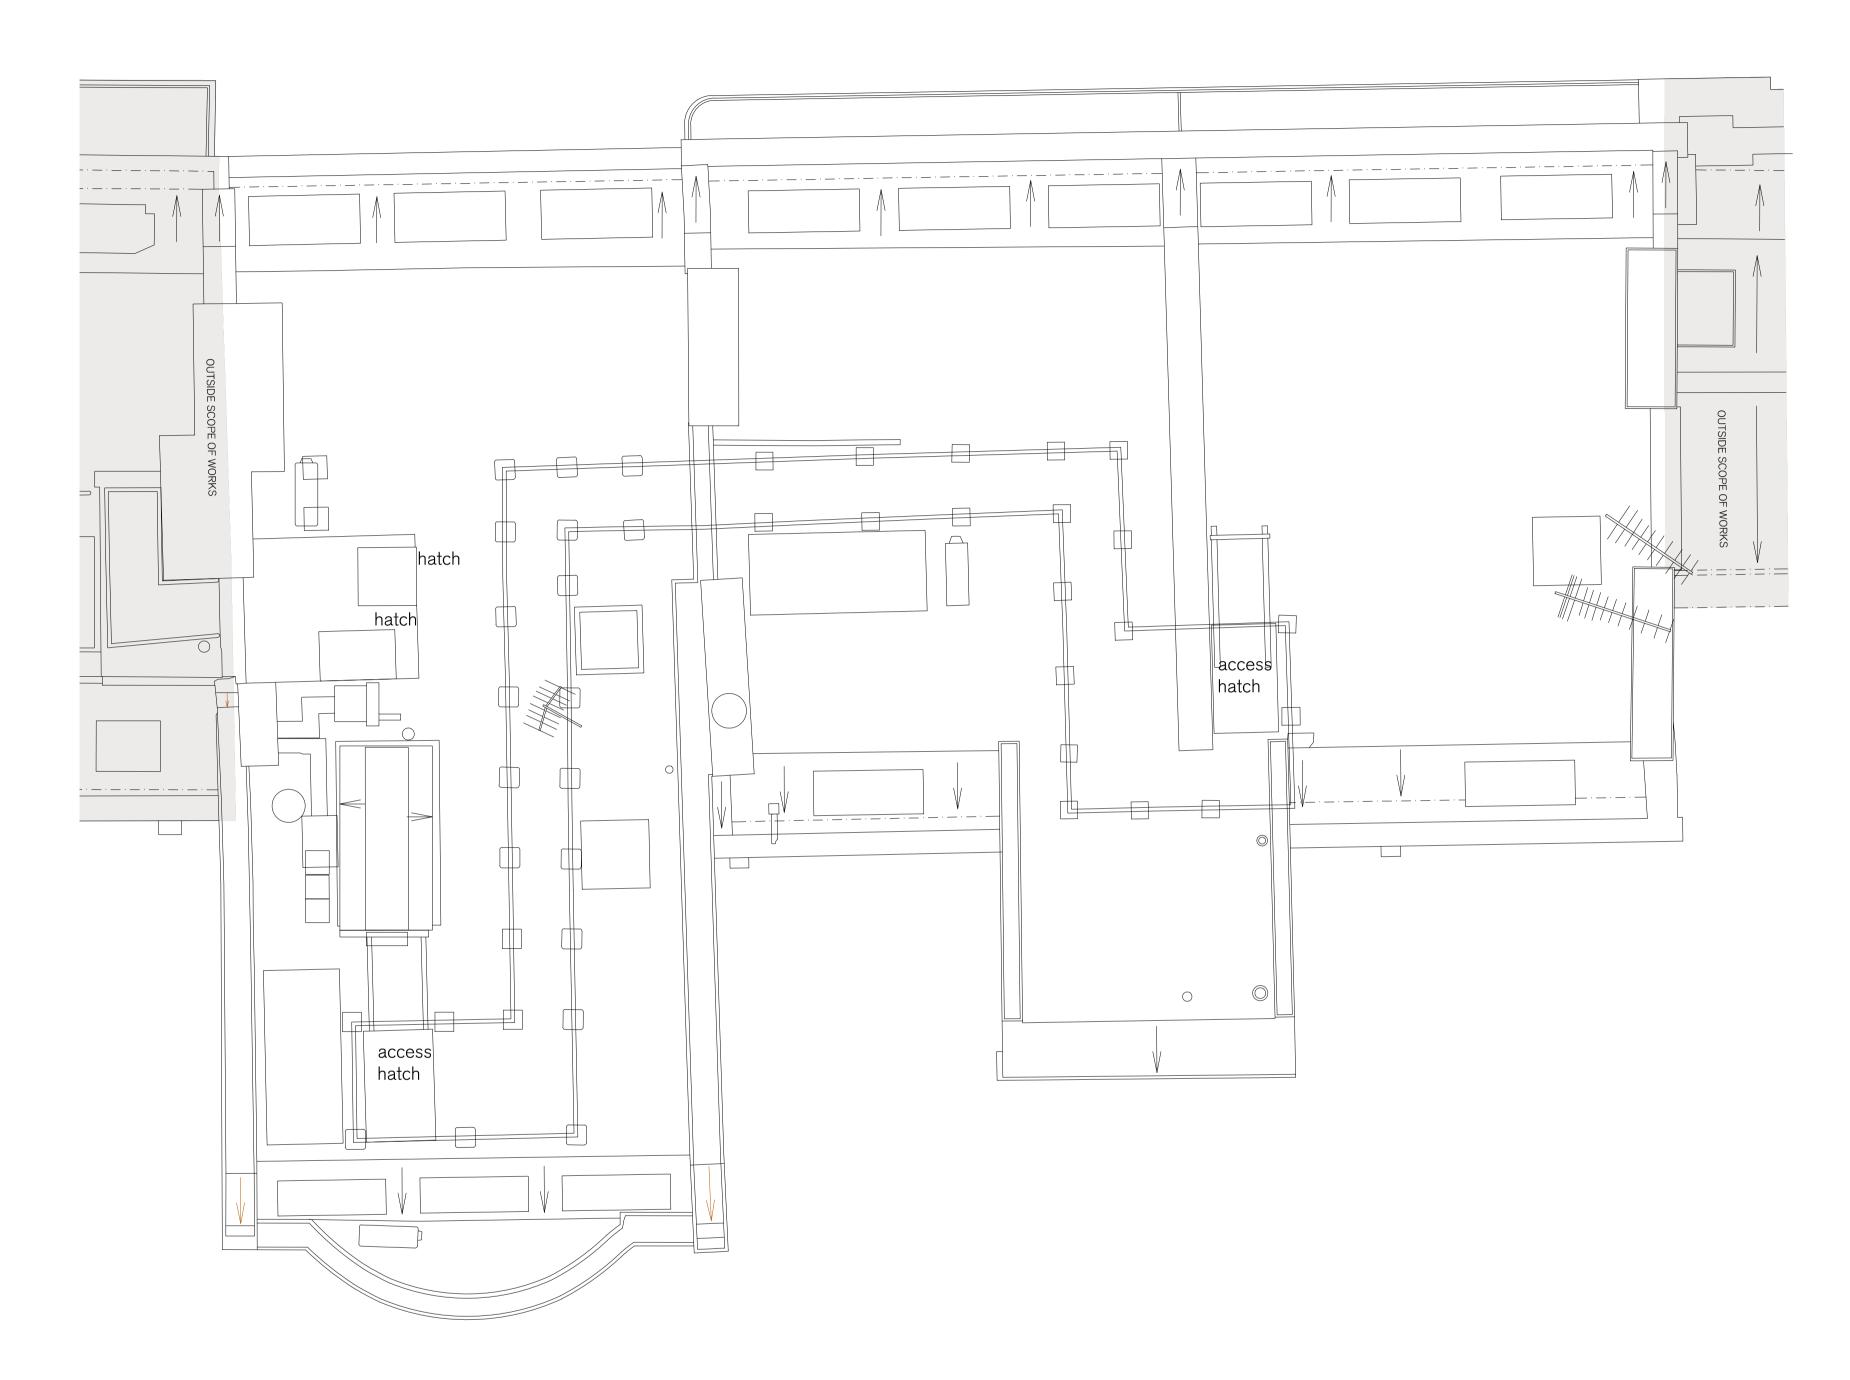

PROJECT HOLBORN LINKS PROJECT 5 20-22 SP & 46-47 BS DESCRIPTION 20-22 SP EXISTING ROOF PLAN

| date<br>JUNE '21   | SCALE AT A1<br>1:50 |   |
|--------------------|---------------------|---|
| status<br>PLANNING |                     | - |
| DRAWN<br>CW        | CHECKED<br>CK       | _ |