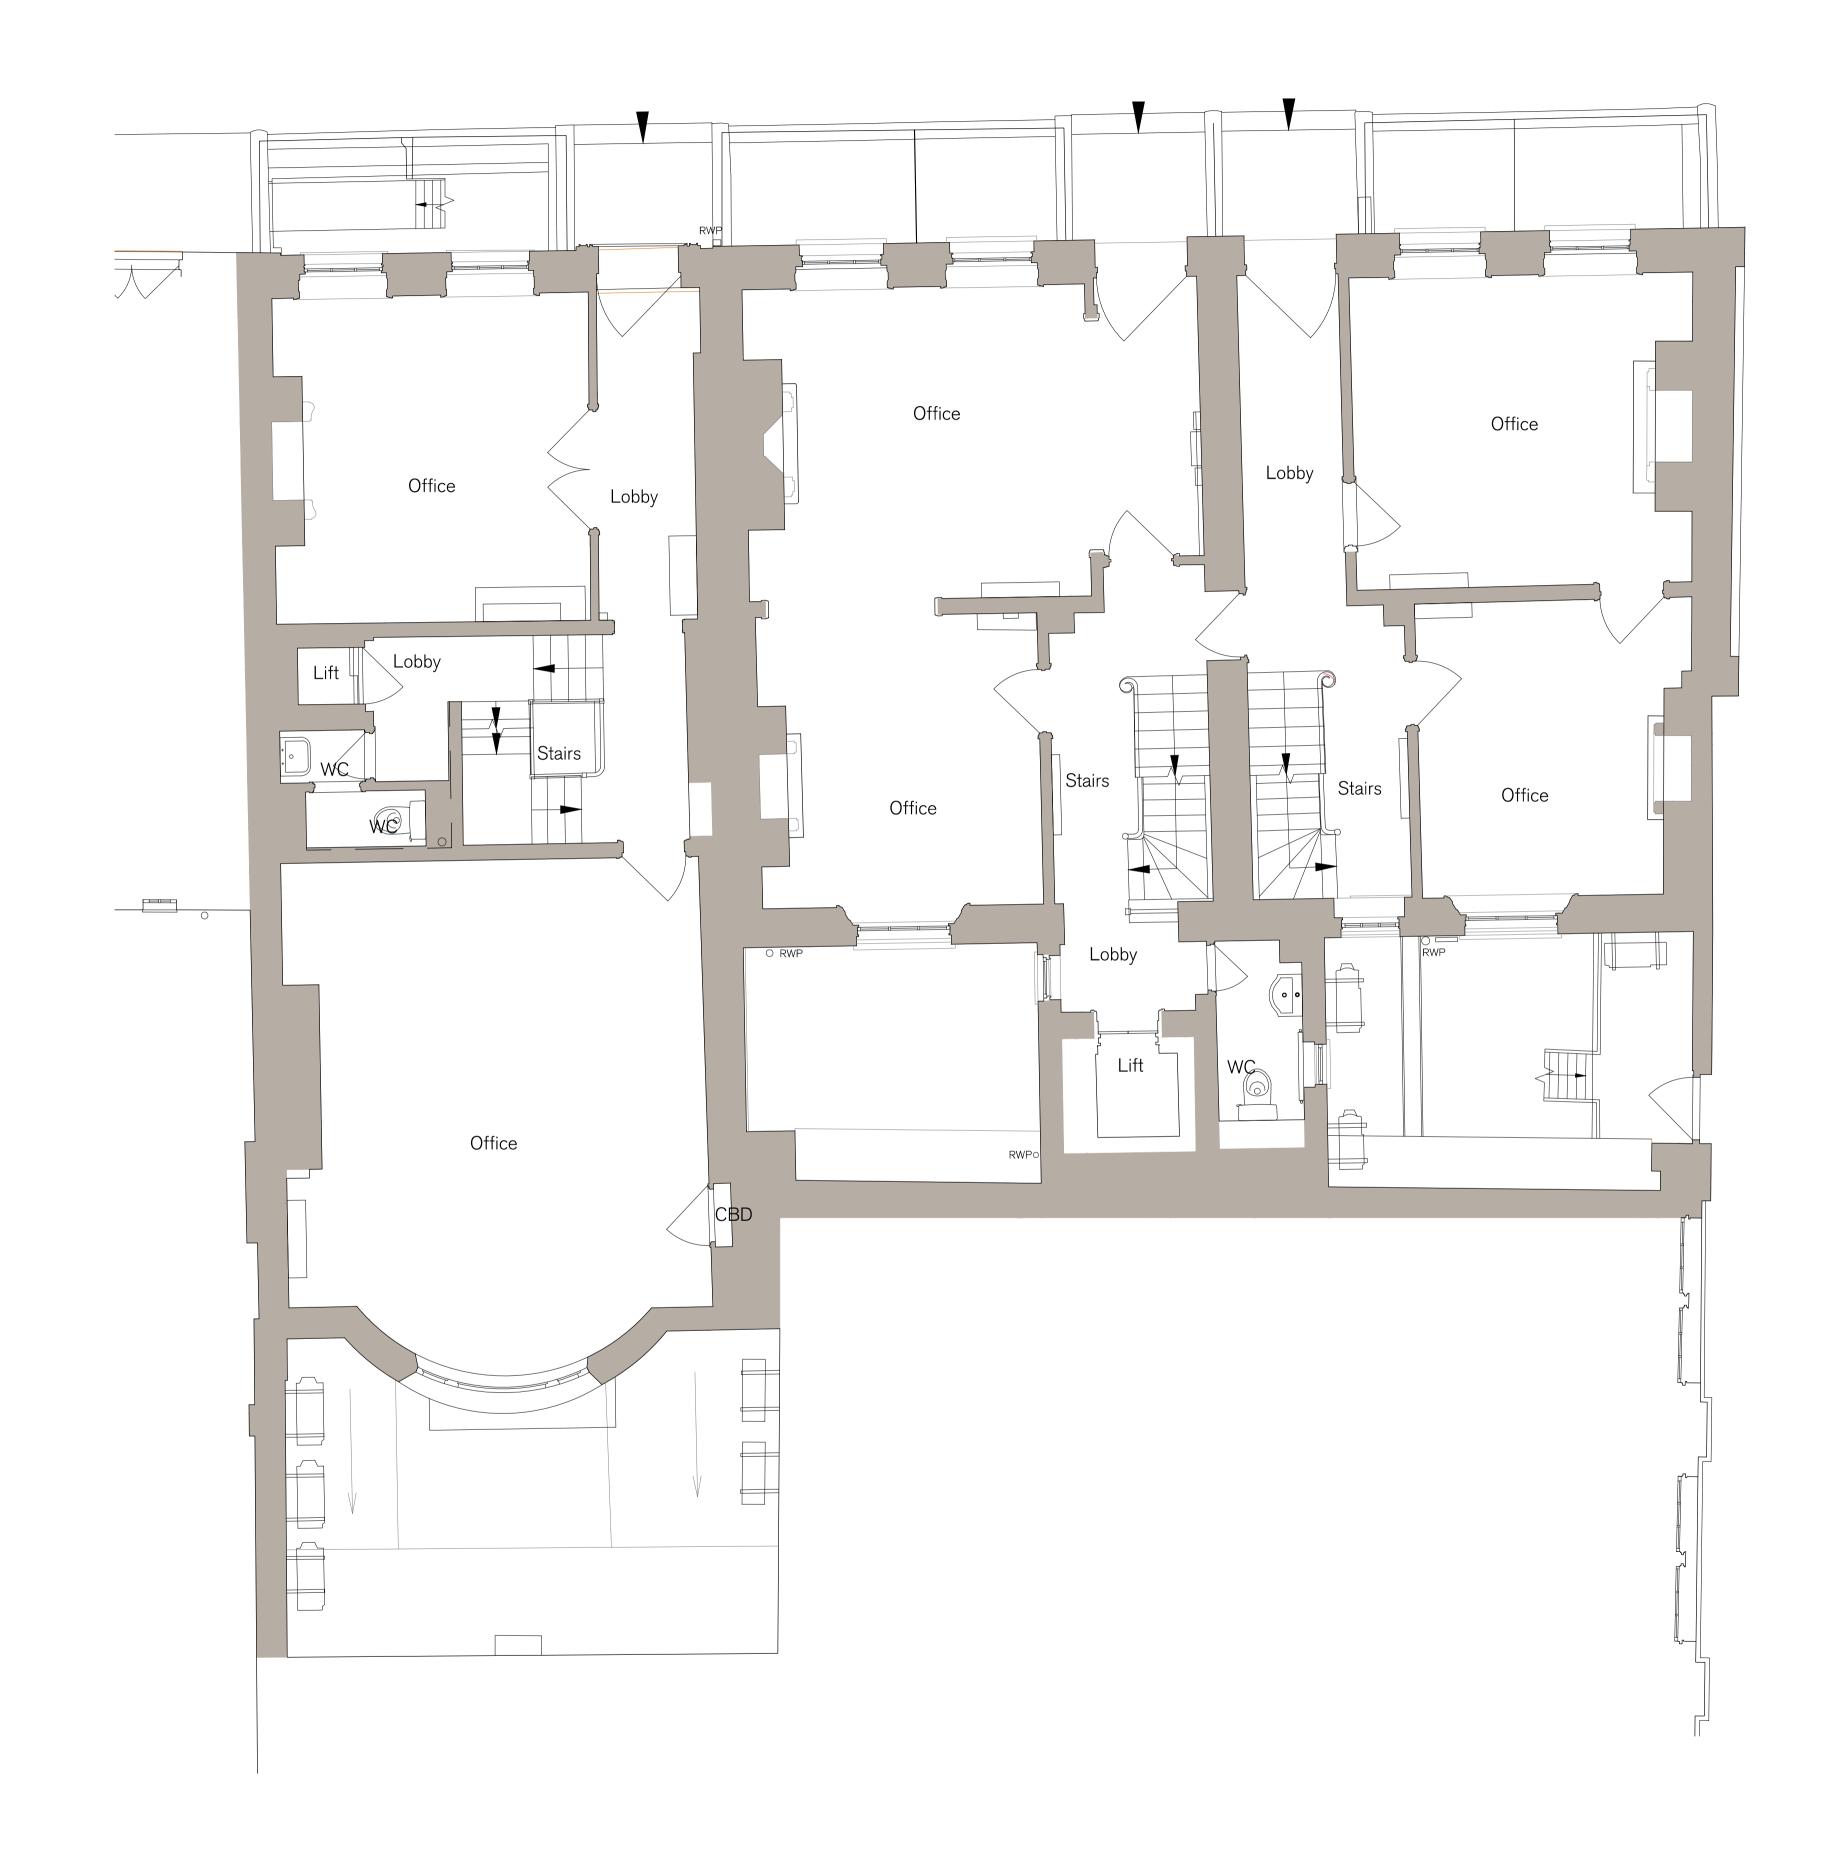

| PROJECT<br>HOLBORN LINKS<br>PROJECT 5 | DESCRIPTION 20-22 SP GROUND FLOO EXISTING PLAN |
|---------------------------------------|------------------------------------------------|
| 20-22 SP & 46-47 BS                   | EXISTING PLAN                                  |
| CLIENT                                |                                                |
| EDR                                   |                                                |