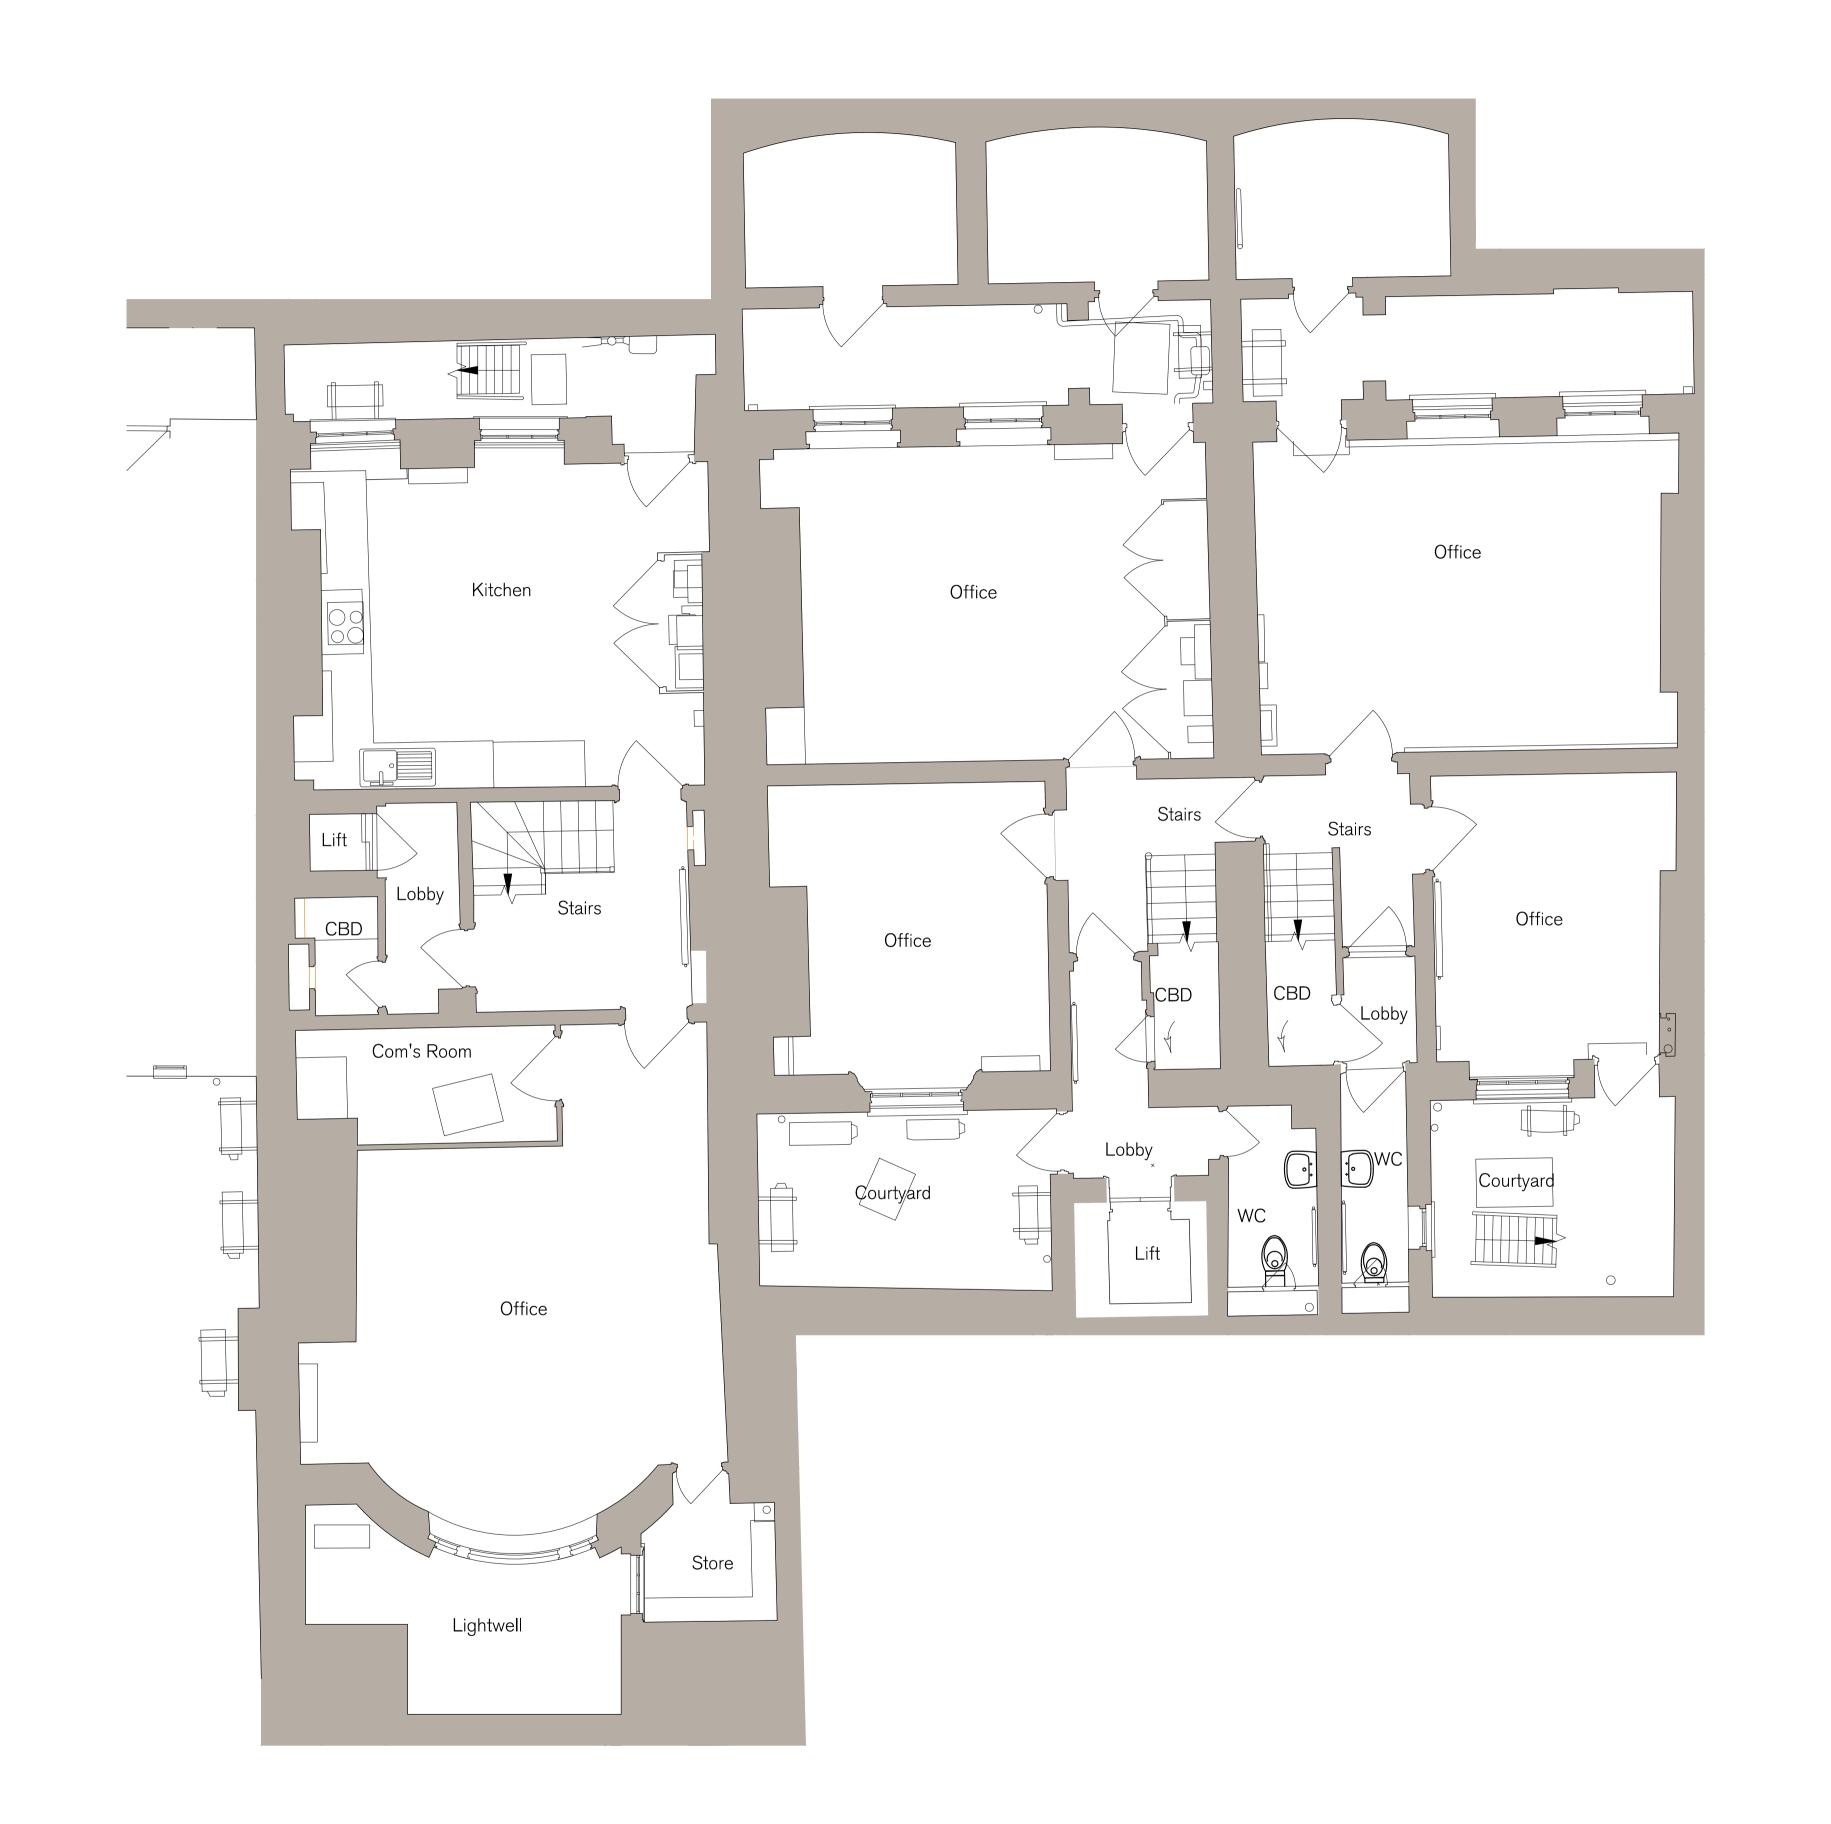

| PROJECT             | DESCRIPTION             |
|---------------------|-------------------------|
| HOLBORN LINKS       | 20-22 SP EXISTING LOWER |
| PROJECT 5           | GROUND FLOOR PLAN       |
| 20-22 SP & 46-47 BS |                         |
|                     |                         |
| CLIENT              |                         |
| FDR                 |                         |

| DATE<br>JUNE '21   | SCALE AT A1<br>1:50 | JOB NO<br>21.865   |
|--------------------|---------------------|--------------------|
| STATUS<br>PLANNING |                     | DRAWING NO PL.1300 |
| DRAWN<br>CW        | CHECKED<br>CK       | REV                |
|                    |                     |                    |