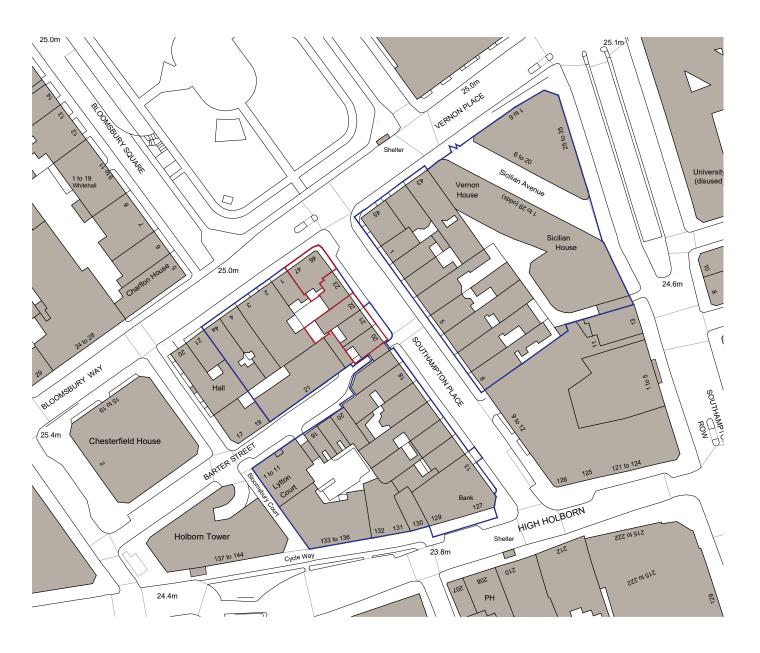

## KEY

- Ownership Boundary Line (all other land shown south of blue line on plan is within applicants control).
- Application boundary.

| PROJECT / DESCRIPTION<br>HOLBORN LINKS    | DATE<br>APRIL '21  | SCALE AT A3<br>1:1250 | <sub>ЈОВ NO</sub><br>21.865 |
|-------------------------------------------|--------------------|-----------------------|-----------------------------|
| 20-22 SP & 46-47 BS<br>SITE LOCATION PLAN | STATUS<br>PLANNING | DRAWING NO PL.1200    |                             |
| CLIENT<br>EDR<br>ED                       | DRAWN<br>RE        | CHECKED<br>RE         | REV<br>A                    |