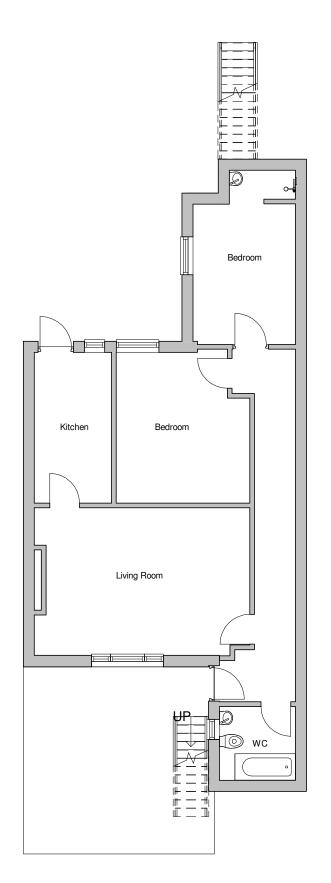

5m 0 1 2 3 4 1:100

**Basement Lvl** 1:100

| PROGRAMME:                                                                                                                                                                                            |
|-------------------------------------------------------------------------------------------------------------------------------------------------------------------------------------------------------|
|                                                                                                                                                                                                       |
|                                                                                                                                                                                                       |
|                                                                                                                                                                                                       |
|                                                                                                                                                                                                       |
|                                                                                                                                                                                                       |
|                                                                                                                                                                                                       |
|                                                                                                                                                                                                       |
|                                                                                                                                                                                                       |
|                                                                                                                                                                                                       |
|                                                                                                                                                                                                       |
|                                                                                                                                                                                                       |
|                                                                                                                                                                                                       |
|                                                                                                                                                                                                       |
|                                                                                                                                                                                                       |
|                                                                                                                                                                                                       |
| REVISION NOTES:                                                                                                                                                                                       |
| REV: DATE: DESCRIPTION:                                                                                                                                                                               |
|                                                                                                                                                                                                       |
|                                                                                                                                                                                                       |
|                                                                                                                                                                                                       |
| GENERAL NOTES:                                                                                                                                                                                        |
| 1. All Dimensions are in millimetres unless otherwise stated                                                                                                                                          |
| <ol> <li>All work to be carried out in accordance with the current edition of the<br/>building regulations 1991 (including amendments) and all relevant british</li> </ol>                            |
| standards/codes of practice.<br>3. The Contractor is responsible for the correct setting out of the works on<br>although dispensions to be bedred prior to febrication of materials and               |
| <ul><li>site, all dimensions to be checked prior to fabrication of materials and commencement of works.</li><li>4. This Drawing is to be read in conjunction with all relevant drawings and</li></ul> |
| specifications<br>5. Exact SVP and Boiler position to be determined onsite by contractor                                                                                                              |
| 6. Steels imbedded into ceiling may be charged additionally by your                                                                                                                                   |
| 7. All proposed materials are to be similar in appearance to that of the                                                                                                                              |
| existing house, unless otherwise<br>8. Skylights mustn't protrude past the roof slope by more than 150mm                                                                                              |
|                                                                                                                                                                                                       |
|                                                                                                                                                                                                       |
|                                                                                                                                                                                                       |
|                                                                                                                                                                                                       |
|                                                                                                                                                                                                       |
|                                                                                                                                                                                                       |
|                                                                                                                                                                                                       |
|                                                                                                                                                                                                       |
| Neil and Lesley Harris                                                                                                                                                                                |
| CLIENT:                                                                                                                                                                                               |
| PROJECT:                                                                                                                                                                                              |
| 47 Dartmouth Park Road, London NW5 1SU                                                                                                                                                                |
|                                                                                                                                                                                                       |
| PROJECT ADDRESS:                                                                                                                                                                                      |
| EXISTING FLOOR PLANS                                                                                                                                                                                  |
| DRAWING TITLE:                                                                                                                                                                                        |
| GB<br>GB<br>CHECKED BY:                                                                                                                                                                               |
| 10.12.21                                                                                                                                                                                              |
| DATE: Rev: Rev. DATE:                                                                                                                                                                                 |
| SCALE@A3: 1:100 DRAWING No: DP-R00-EX-102                                                                                                                                                             |