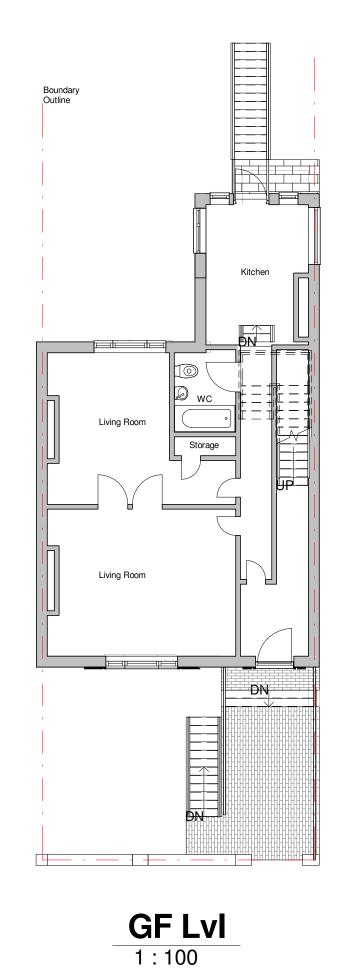

5m 0 1 2 3 4 1:100

**Basement Lvl** 1:100

| PROGRAMME:                                                                                                                                                                                            |
|-------------------------------------------------------------------------------------------------------------------------------------------------------------------------------------------------------|
|                                                                                                                                                                                                       |
|                                                                                                                                                                                                       |
|                                                                                                                                                                                                       |
|                                                                                                                                                                                                       |
|                                                                                                                                                                                                       |
|                                                                                                                                                                                                       |
|                                                                                                                                                                                                       |
|                                                                                                                                                                                                       |
|                                                                                                                                                                                                       |
|                                                                                                                                                                                                       |
|                                                                                                                                                                                                       |
|                                                                                                                                                                                                       |
|                                                                                                                                                                                                       |
|                                                                                                                                                                                                       |
|                                                                                                                                                                                                       |
| REVISION NOTES:                                                                                                                                                                                       |
| REV: DATE: DESCRIPTION:                                                                                                                                                                               |
|                                                                                                                                                                                                       |
|                                                                                                                                                                                                       |
|                                                                                                                                                                                                       |
| GENERAL NOTES:                                                                                                                                                                                        |
| 1. All Dimensions are in millimetres unless otherwise stated                                                                                                                                          |
| <ol> <li>All work to be carried out in accordance with the current edition of the<br/>building regulations 1991 (including amendments) and all relevant british</li> </ol>                            |
| standards/codes of practice.<br>3. The Contractor is responsible for the correct setting out of the works on<br>although dispensions to be bedred prior to febrication of materials and               |
| <ul><li>site, all dimensions to be checked prior to fabrication of materials and commencement of works.</li><li>4. This Drawing is to be read in conjunction with all relevant drawings and</li></ul> |
| specifications<br>5. Exact SVP and Boiler position to be determined onsite by contractor                                                                                                              |
| 6. Steels imbedded into ceiling may be charged additionally by your                                                                                                                                   |
| 7. All proposed materials are to be similar in appearance to that of the                                                                                                                              |
| existing house, unless otherwise<br>8. Skylights mustn't protrude past the roof slope by more than 150mm                                                                                              |
|                                                                                                                                                                                                       |
|                                                                                                                                                                                                       |
|                                                                                                                                                                                                       |
|                                                                                                                                                                                                       |
|                                                                                                                                                                                                       |
|                                                                                                                                                                                                       |
|                                                                                                                                                                                                       |
|                                                                                                                                                                                                       |
| Neil and Lesley Harris                                                                                                                                                                                |
| CLIENT:                                                                                                                                                                                               |
| PROJECT:                                                                                                                                                                                              |
| 47 Dartmouth Park Road, London NW5 1SU                                                                                                                                                                |
|                                                                                                                                                                                                       |
| PROJECT ADDRESS:                                                                                                                                                                                      |
| EXISTING FLOOR PLANS                                                                                                                                                                                  |
| DRAWING TITLE:                                                                                                                                                                                        |
| GB<br>GB<br>CHECKED BY:                                                                                                                                                                               |
| 10.12.21                                                                                                                                                                                              |
| DATE: Rev: Rev. DATE:                                                                                                                                                                                 |
| SCALE@A3: 1:100 DRAWING No: DP-R00-EX-102                                                                                                                                                             |