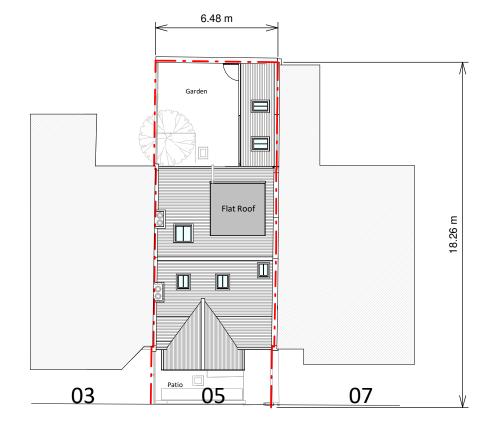

**Existing Block Plan** 

Proposed Block Plan

CONTACT www.resi.co.uk hello@resi.co.uk

Copyright in the design and this drawing is the property RESI. Reproduction in whole or in part is forbidden with written sanction of RESI. This drawing must be read in conjunction with all other relevant documentation and

| KEY                                      |
|------------------------------------------|
| Neighbouring context — — — Boundary line |
|                                          |
|                                          |

## JOB TITLE

Proposed ground floor single storey rear extension, loft conversion with main dormer, floor plan redesign and all associated works at 5 Glenhurst Avenue

## DRAWING TITLE

Block Plans