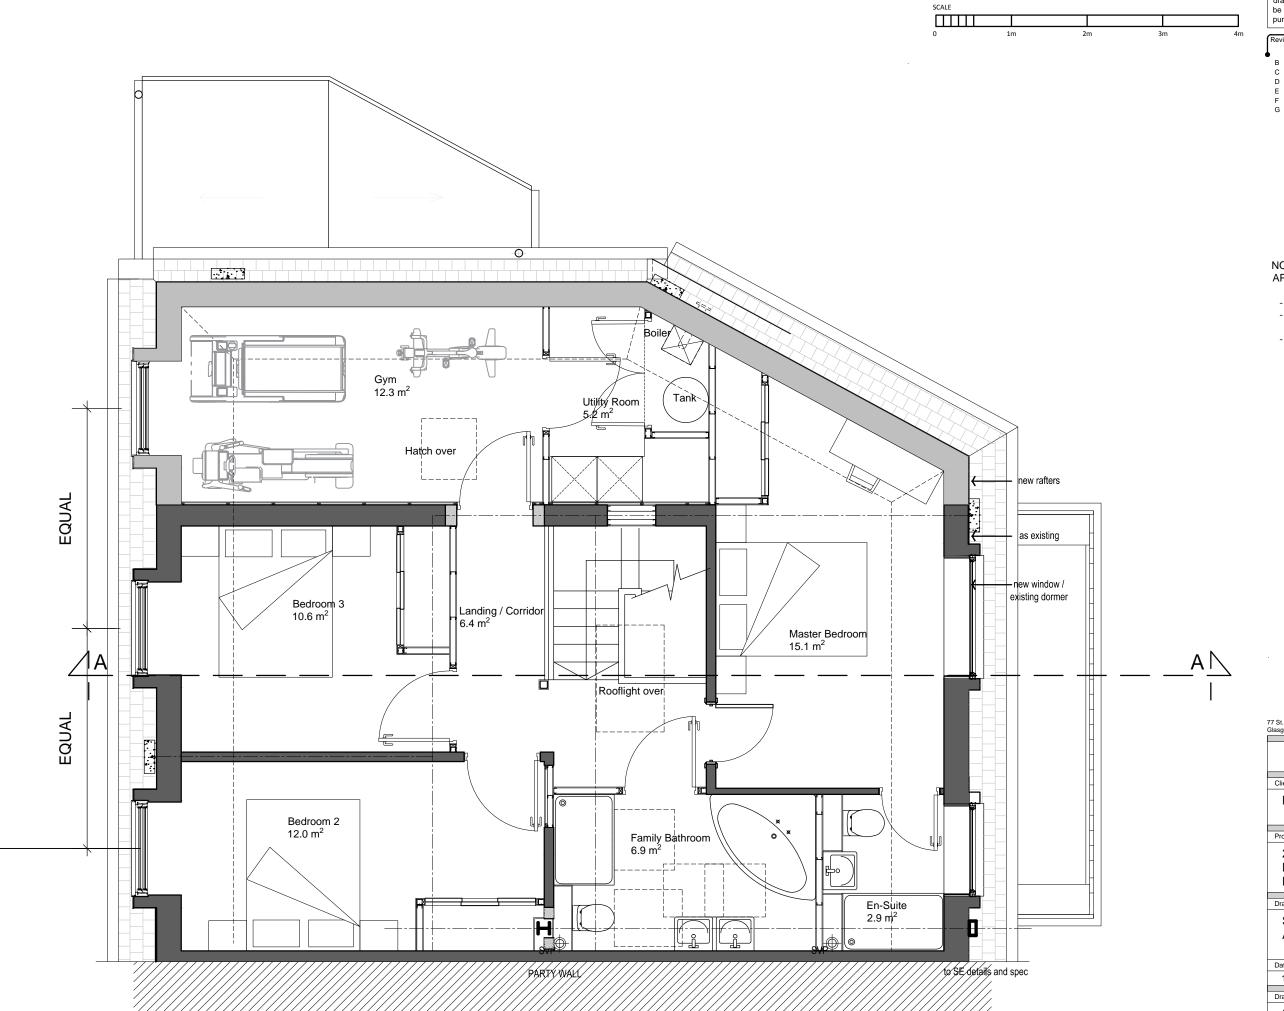

NON-MATERIAL VARIATION TO PLANNING APPROVAL 23/05/19 REF.2019/0644/P:

- Central dormer retained
- New dormer in extension moved match dimensions between existing dormers
- Kitchen window increased in width

PLANNING / NON-MATERIAL VARIATION

MR & MRS CALTON

226 BELSIZE ROAD LONDON NW6 4DE

Drawing Title

SECOND FLOOR PLAN AS PROPOSED

| Date    |             | Scale | Drawn | Checked | ]   |
|---------|-------------|-------|-------|---------|-----|
| 10.0    | 8.17        | 1:50  | JG    | PO      | M J |
| Drawing | Drawing No. |       |       |         |     |
| 089     | 089-GA-302  |       |       |         |     |