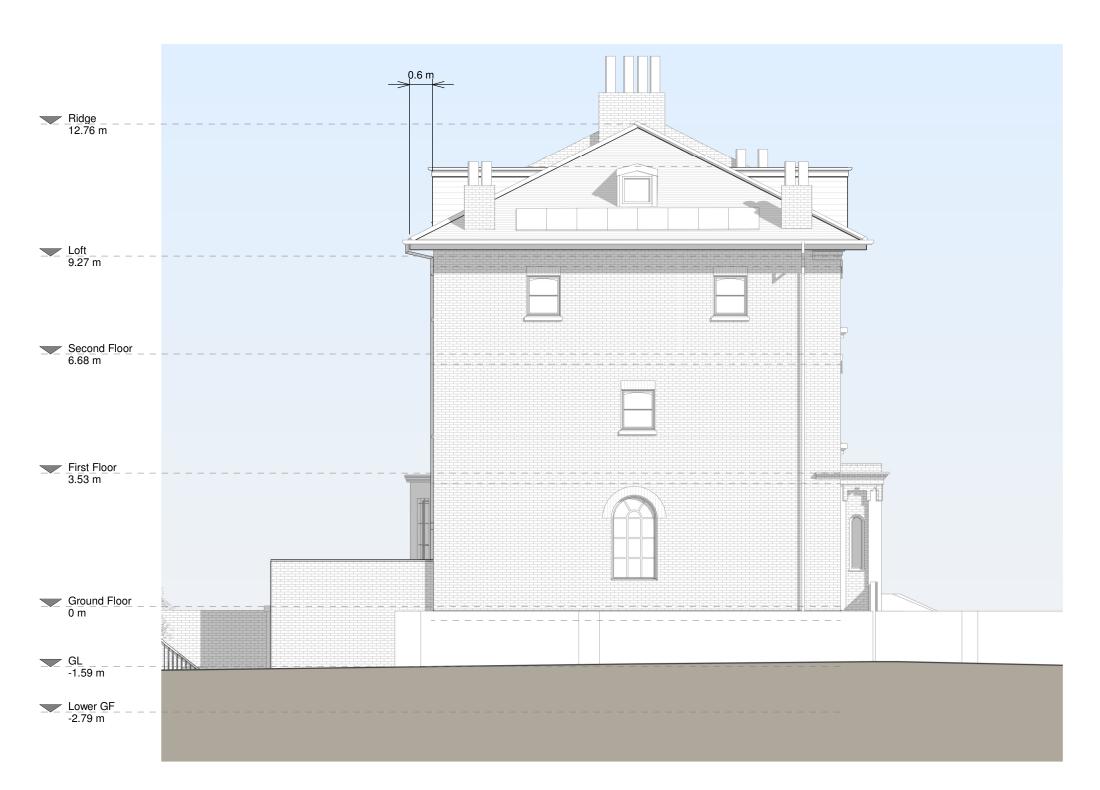

#### NOTES

Proposed Materials:

Other - Photovoltaic solar panels

# KEY

- Boundary line

Boundary line - - - Level line
Existing removed Neighbouring context

Proposed installation of photovoltaic solar panels to the side elevation and all associated works at 151a King Henry's Road, NW3 3RD

# DRAWING TITLE

Proposed Elevation