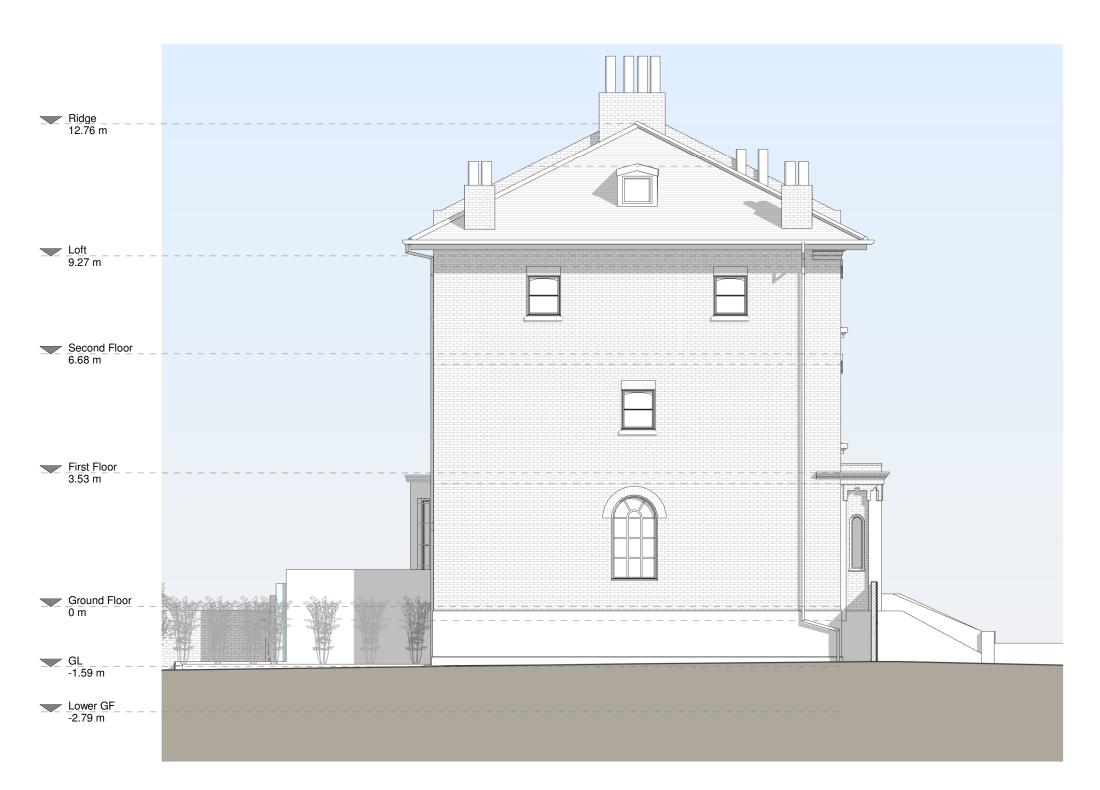

Left Side Elevation

CONTACT www.resi.co.uk hello@resi.co.uk

Copyright in the design and this drawing is the property of RESI. Reproduction in whole or in part is forbidden without written sanction of RESI. This drawing must be read in conjunction with all other relevant documentation and drawings.

#### Existing Materials:

Brickwork / Walls - London stock brick and white painted render

Pitched Roof - Slate and glass roof

Flat Roof - Felt

Windows - White painted timber framed sash windows and aluminium conservation style rooflights

Doors - Painted timber framed glazed door and white painted timber framed glazed double doors

RWP's / Gutter's / Fascia's - Black uPVC downpipes, guttering and black painted timber fascias

| Revision |                |            |  |  |
|----------|----------------|------------|--|--|
| Rev      | Notes          | Date       |  |  |
|          | Di             | 07/42/2024 |  |  |
| A        | Planning Issue | 07/12/2021 |  |  |
|          |                |            |  |  |
|          |                |            |  |  |
|          |                |            |  |  |
|          |                |            |  |  |
|          |                |            |  |  |

# DRAWING TITLE

Existing Elevation