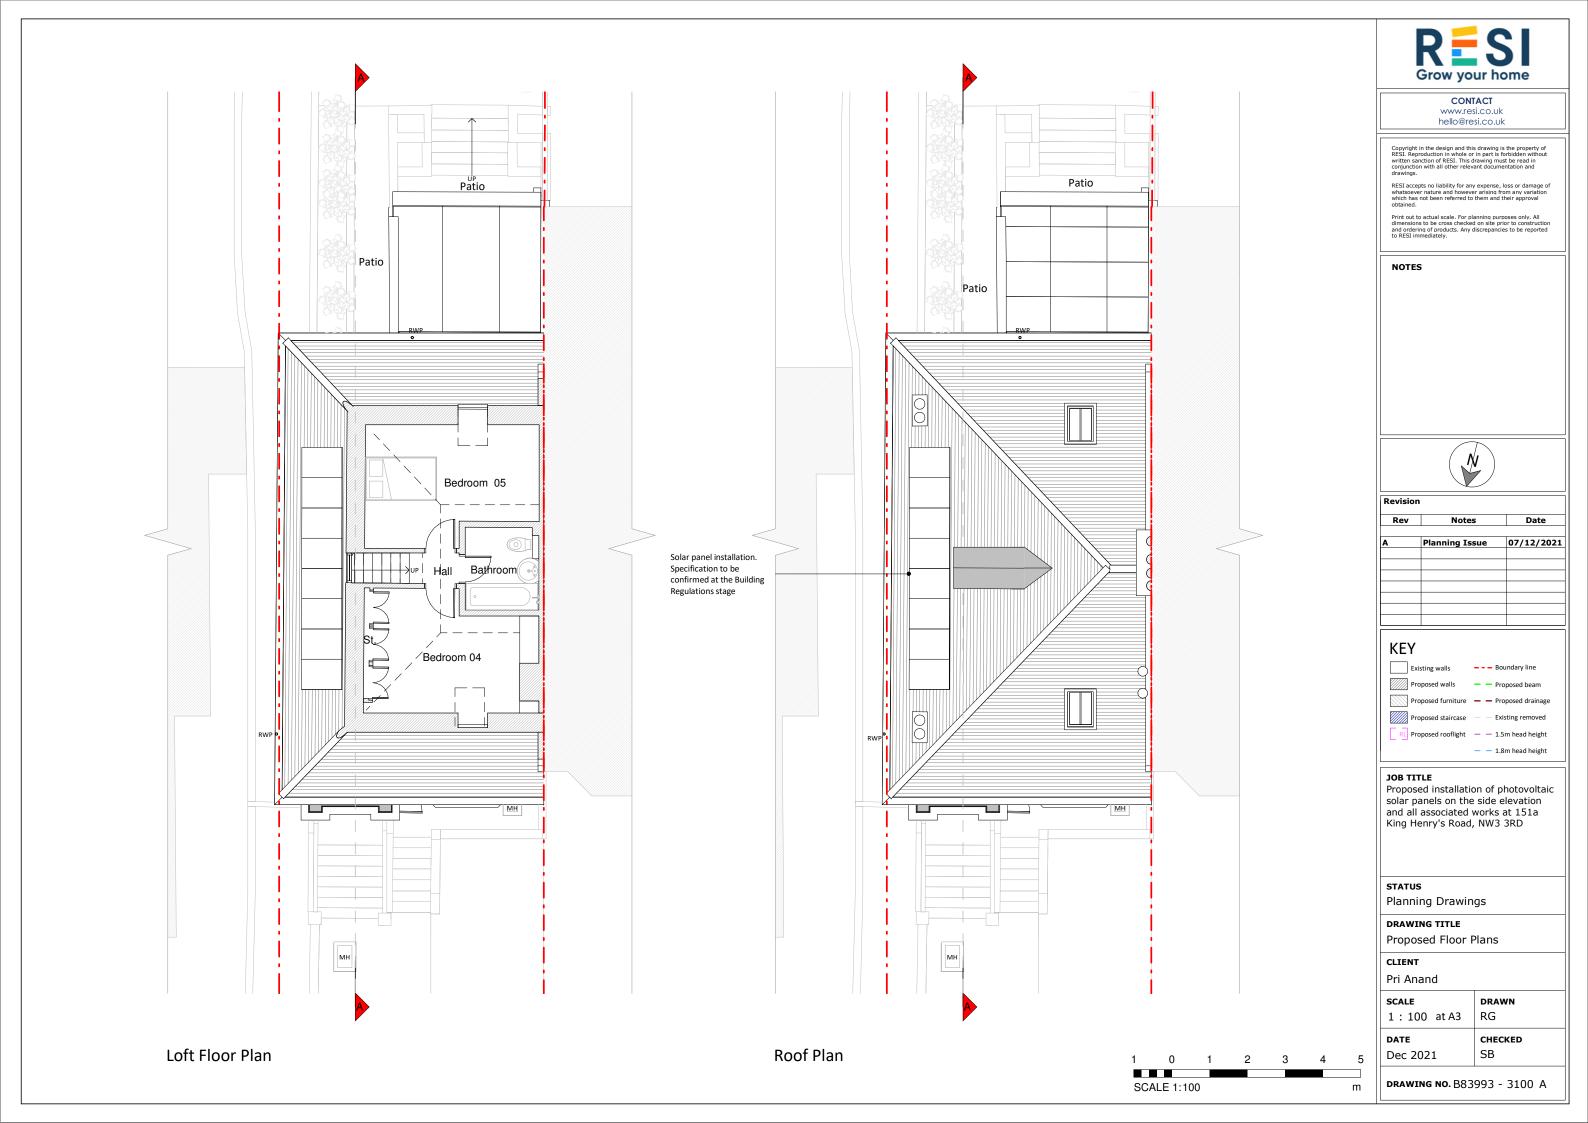

# JOB TITLE

Proposed installation of photovoltaic solar panels to the side elevation and all associated works at 151a King Henry's Road, NW3 3RD

# DRAWING TITLE

Proposed Elevation