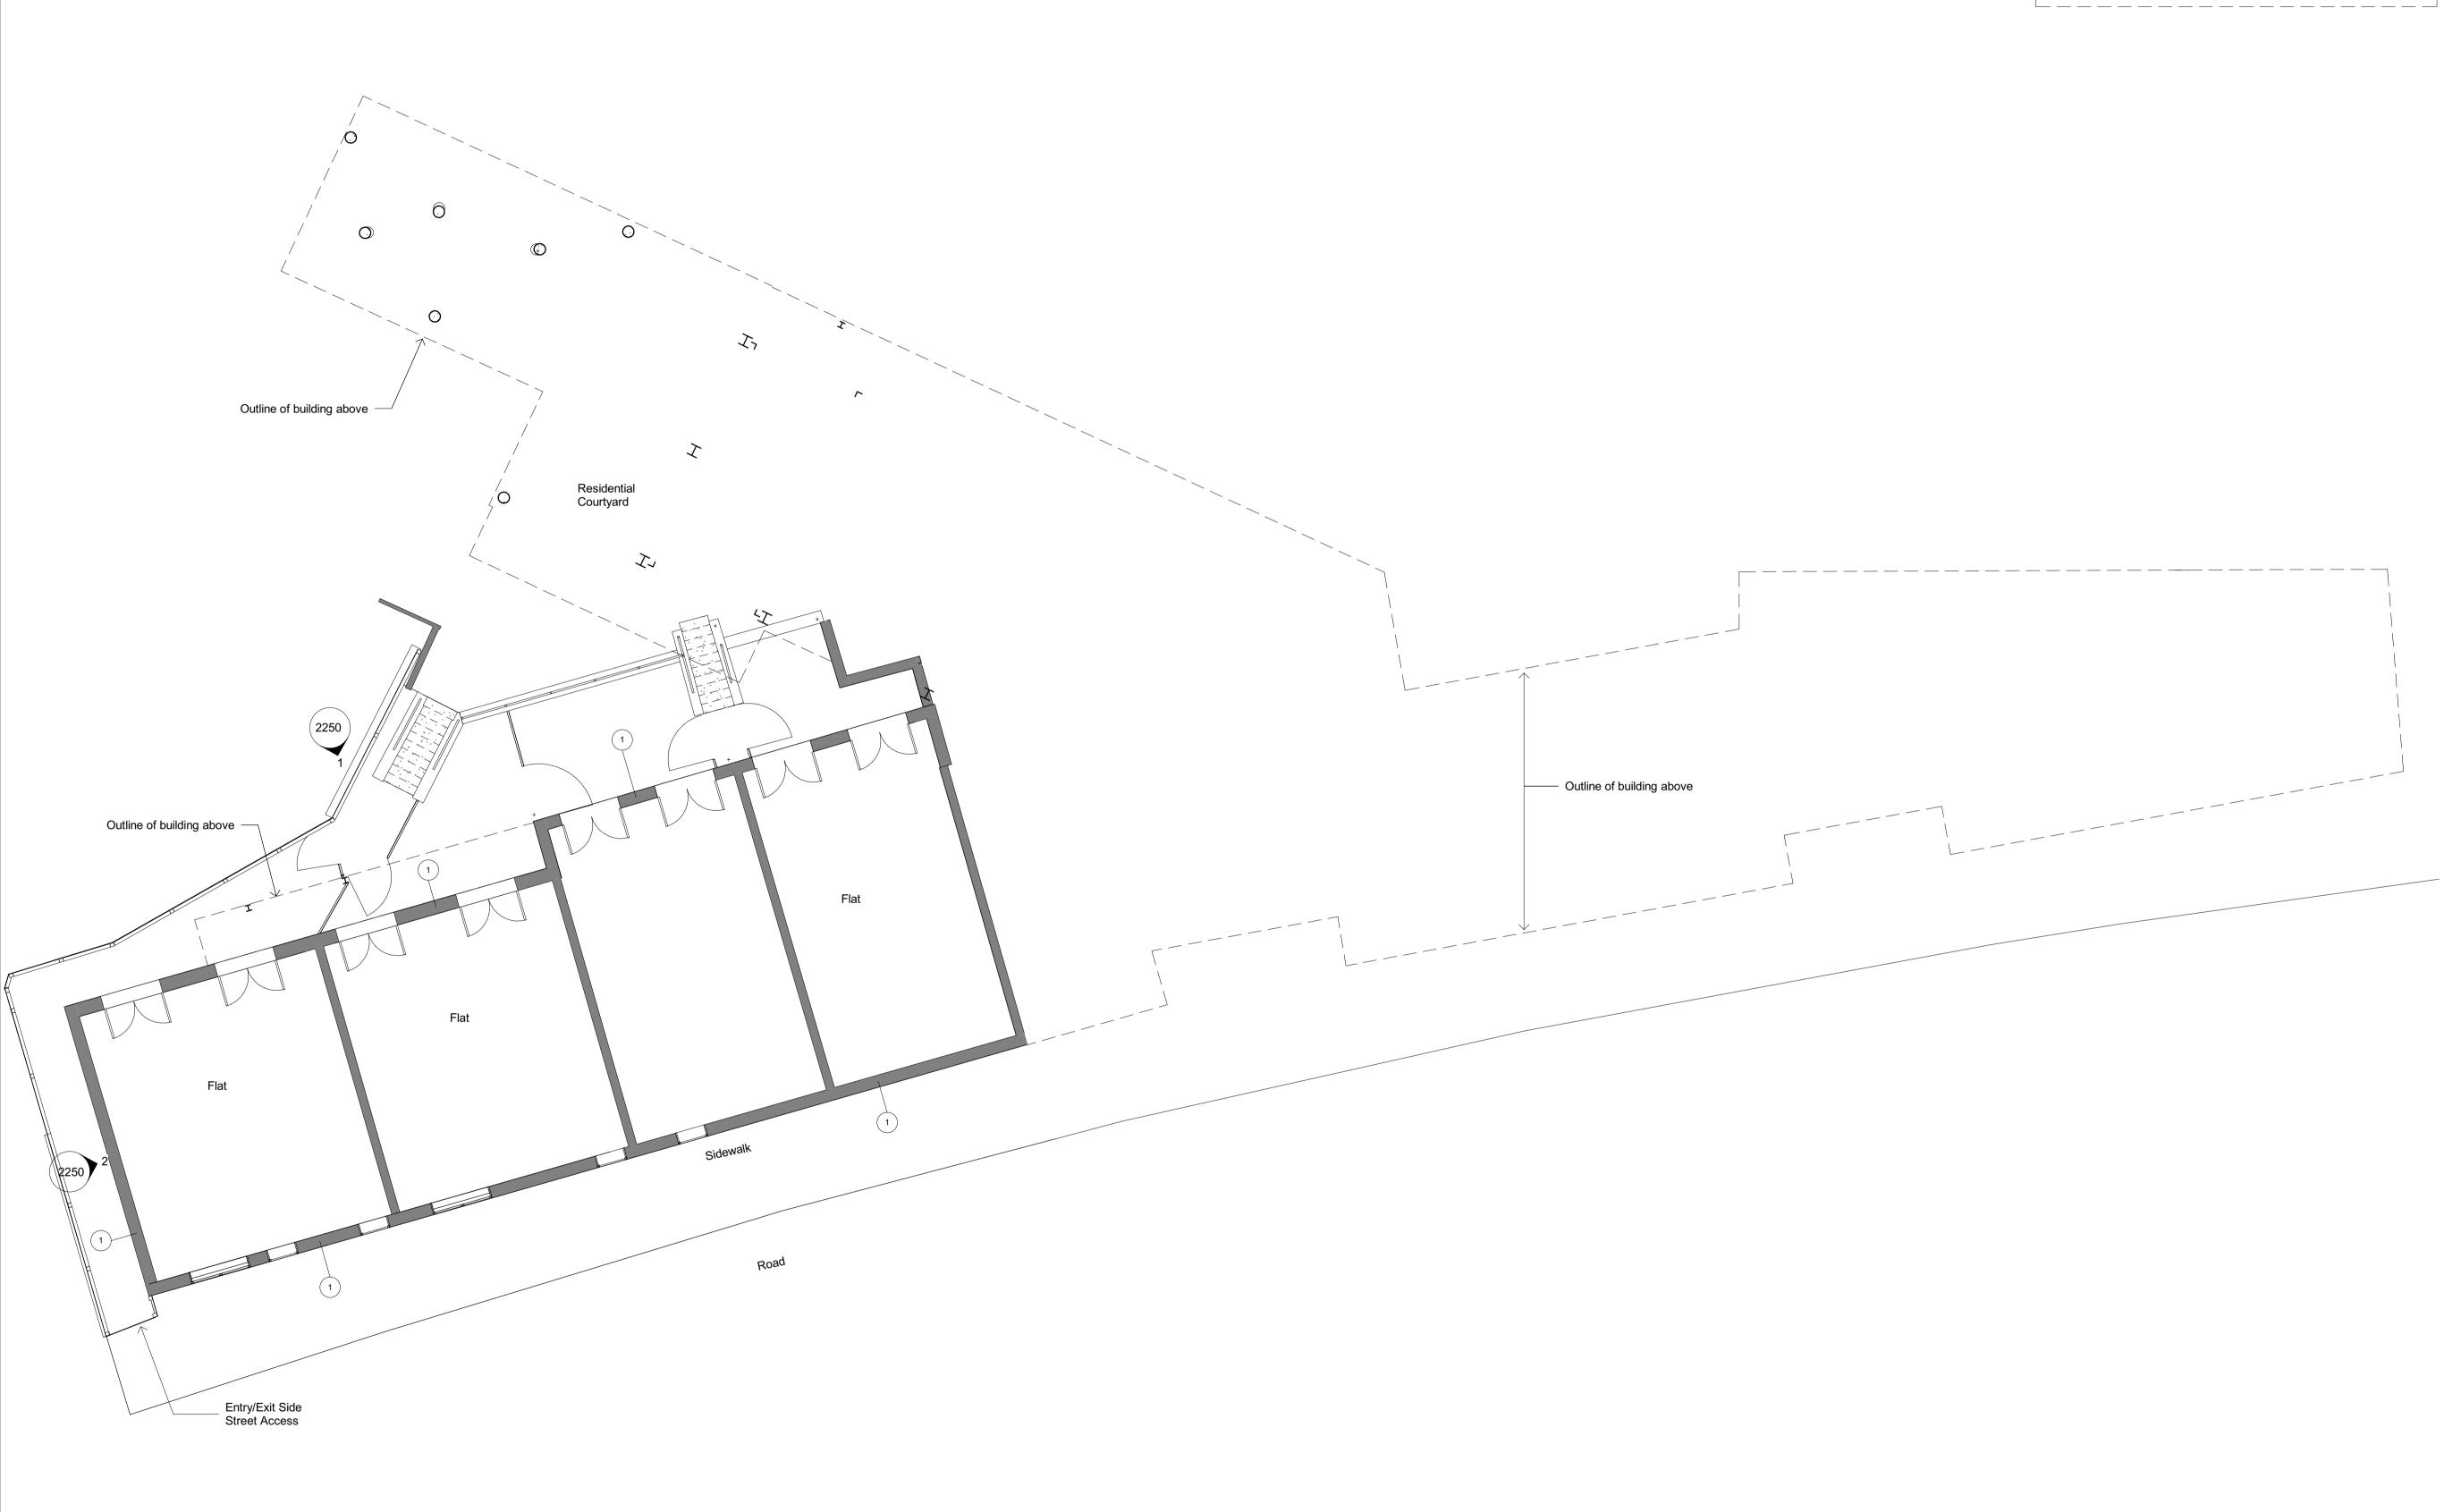

Level 00 Proposed

| <br> | <br>  |  |
|------|-------|--|
|      |       |  |
|      | <br>_ |  |
|      |       |  |
|      |       |  |
|      |       |  |
|      |       |  |
|      |       |  |
|      | -     |  |

## Note:

- All internal walls shown are taken from record drawings, for which there may be minor discrepancies. For the avoidance of doubt there are no proposed internal remedial works under consideration for this planning application. This application is relevant to external works only.

- Proposed GA plans have been submitted for the sole purpose of formally documenting that the proposed works will not change the internal or external geometry of the existing building.

## Proposed Materials Plans Key

Proposed Brick Slip Cladding, colour & finish to match existing as close as possible 1 2 Proposed Insulated Render Cladding, colour light grey Proposed Zinc Cladding, colour - dark grey/black, to match existing as close as possible 3 **3a** Proposed Zinc Cladding, colour - light grey, to match existing as close as possible Proposed Balcony/ Access Deck decking, aluminium planks, colour - light/dark grey 4 Proposed render system soffit to Balconies/Access Decks, colour matching insulated render walls 5