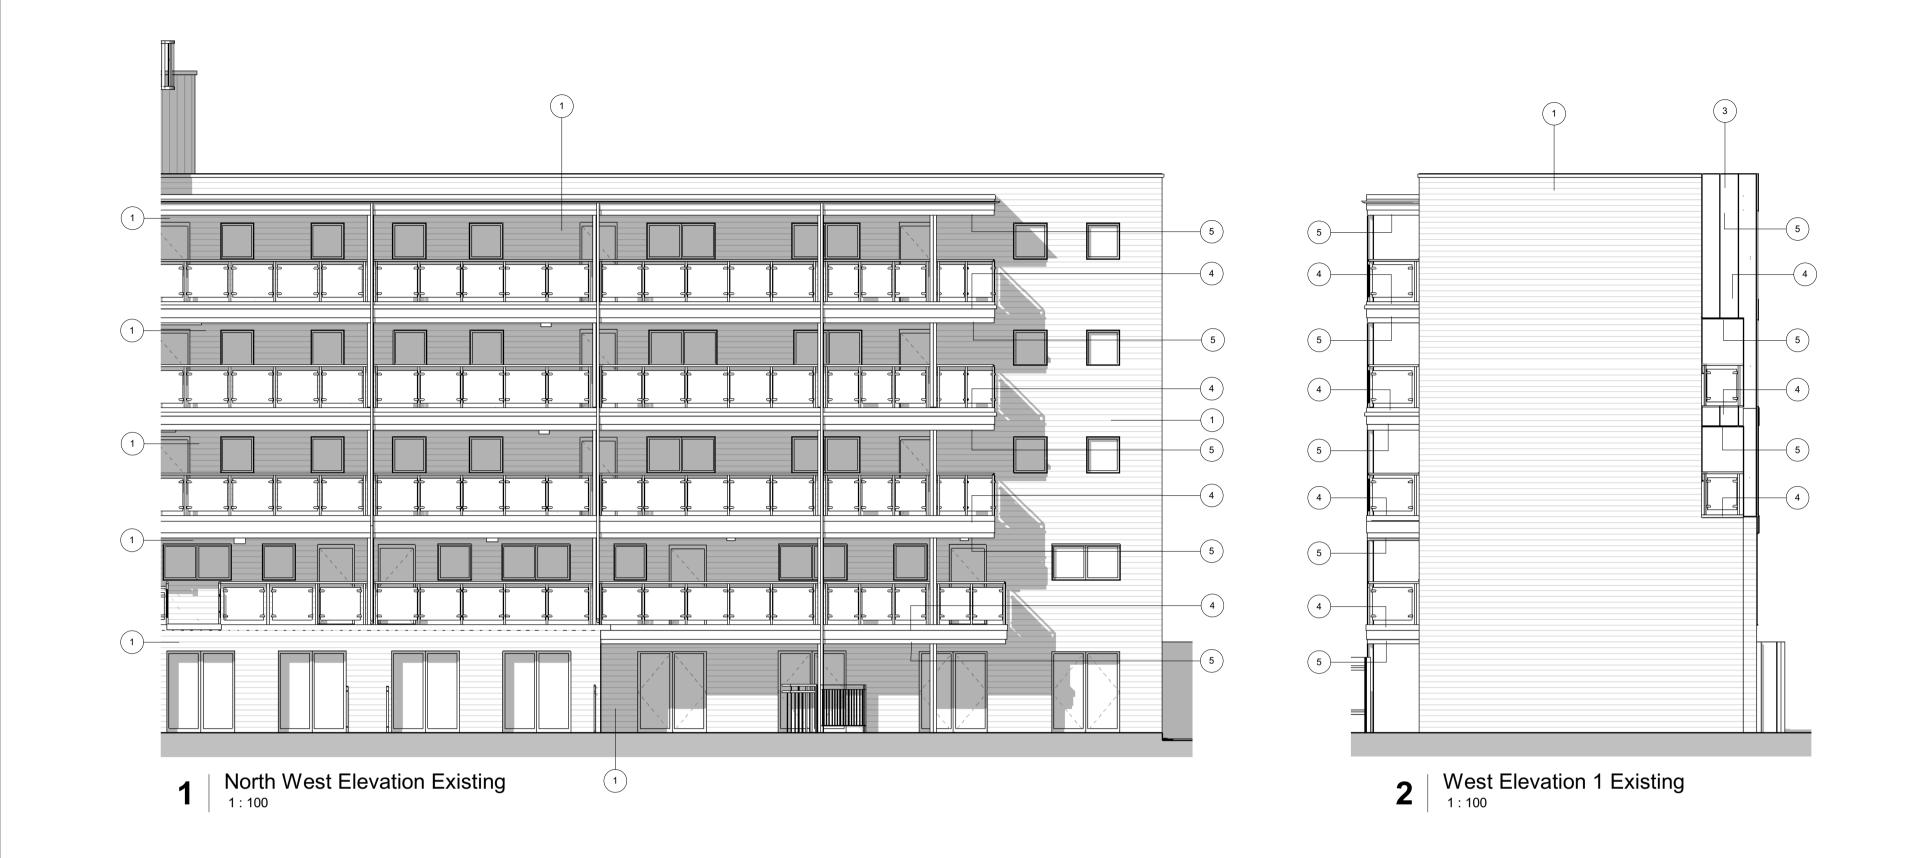

## Note:

- All internal walls shown are taken from record drawings, for which there may be minor discrepancies. For the avoidance of doubt there are no proposed internal remedial works under consideration for this planning application. This application is relevant to external works only.

- Proposed GA plans have been submitted for the sole purpose of formally documenting that the proposed works will not change the internal or external geometry of the existing building.

|   | Existing Materials<br>Elevation Key               |
|---|---------------------------------------------------|
| 1 | Existing Brick Slip Cladding                      |
| 2 | Existing Timber Cladding                          |
| 3 | Existing standing seam Zinc Cladding              |
| 4 | Existing Timber Deck to balconies & deck access   |
| 5 | Existing Timber Soffit to balconies & deck access |
|   |                                                   |

| /<br>Rev                                                       | 10/12/21<br>Date | First Issue for Planning<br>Description | ∨ĸ<br>Dwn | sw<br>Ckd |  |
|----------------------------------------------------------------|------------------|-----------------------------------------|-----------|-----------|--|
| Iverson Rd Facades - 163 & 165 Iverson<br>Road, London NW6 2RB |                  |                                         |           |           |  |
| North West, West Elevation 1 & South<br>Elevations Existing    |                  |                                         |           |           |  |

## TP9445-2150

REV /

Drawn VK Checked SW Date 10/12/21 Scale @ A1 1:100

PRP

prp-co.uk London 020 7653 1200