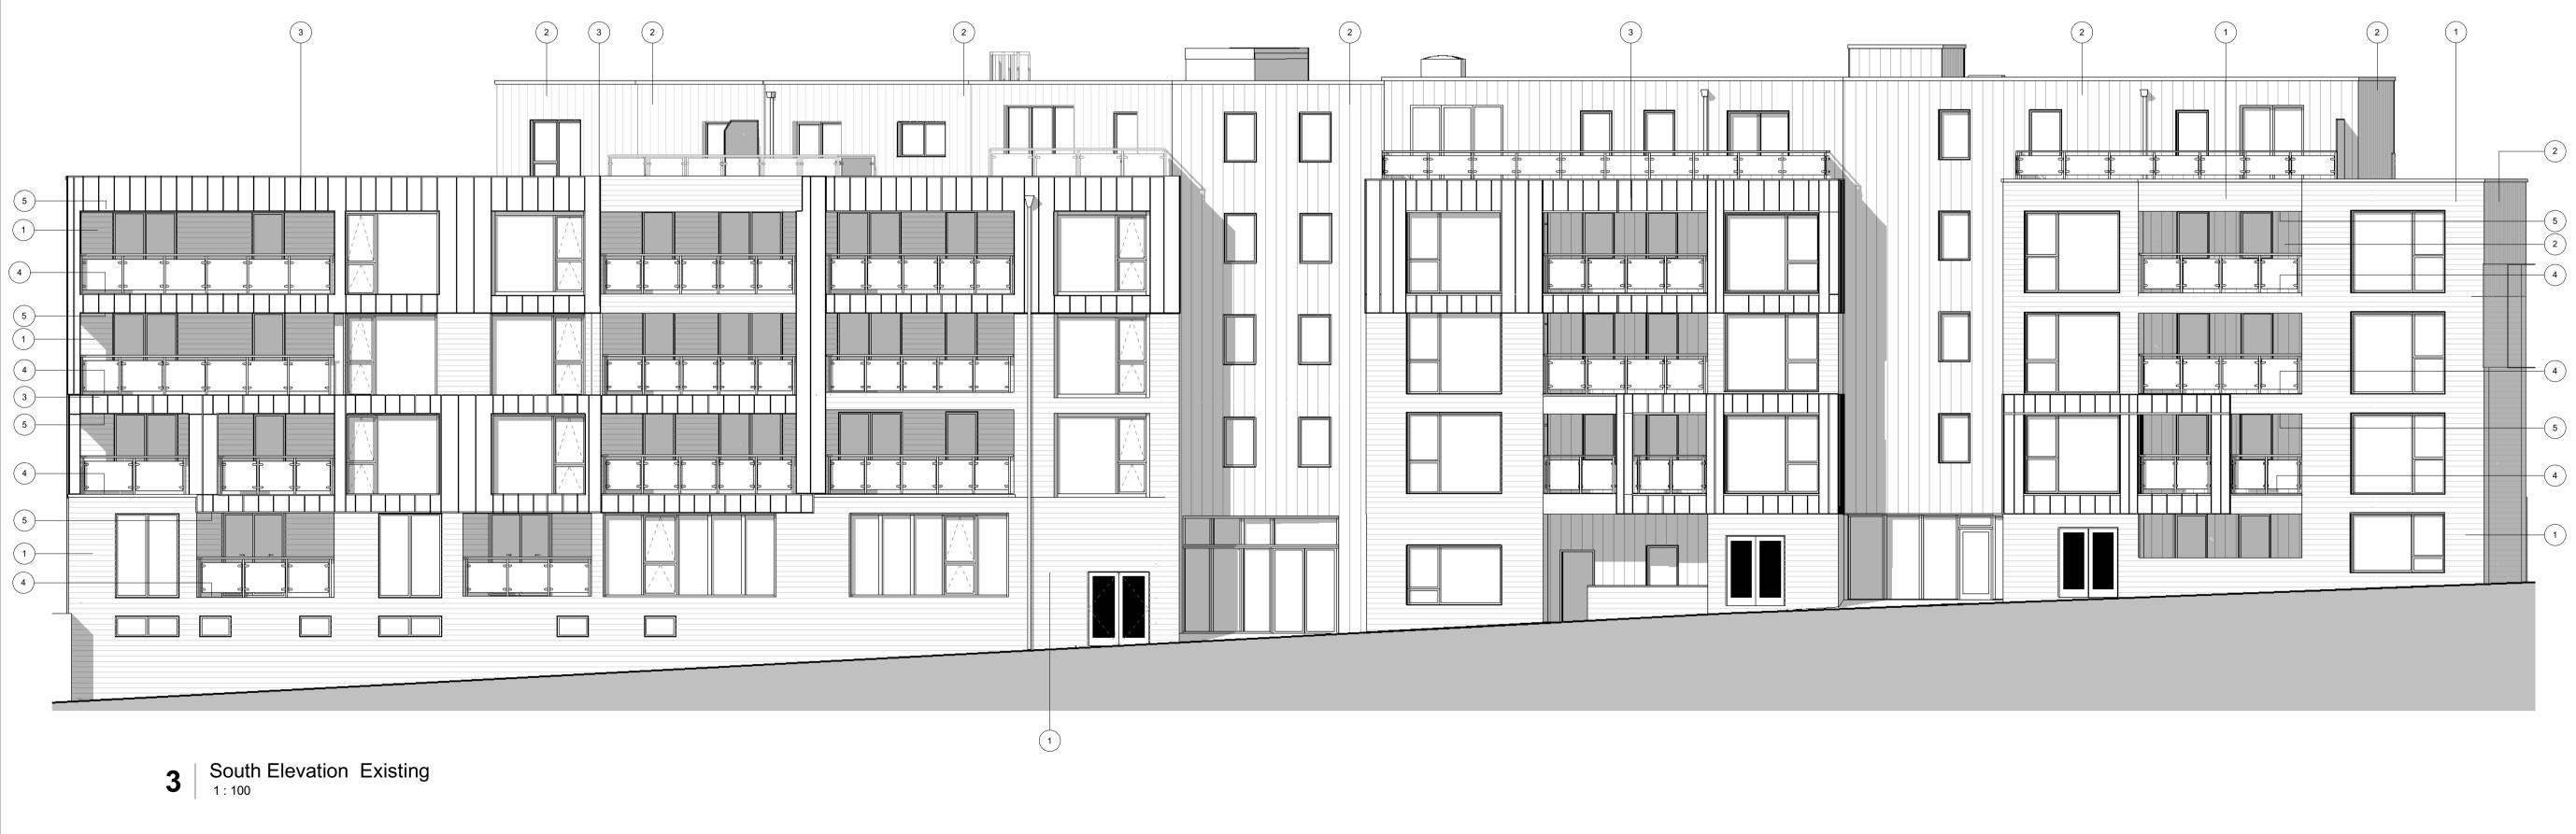

## Note:

- All internal walls shown are taken from record drawings, for which there may be minor discrepancies. For the avoidance of doubt there are no proposed internal remedial works under consideration for this planning application. This application is relevant to external works only.

- Proposed GA plans have been submitted for the sole purpose of formally documenting that the proposed works will not change the internal or external geometry of the existing building.

|   | Existing Materials<br>Elevation Key               |
|---|---------------------------------------------------|
| 1 | Existing Brick Slip Cladding                      |
| 2 | Existing Timber Cladding                          |
| 3 | Existing standing seam Zinc Cladding              |
| 4 | Existing Timber Deck to balconies & deck access   |
| 5 | Existing Timber Soffit to balconies & deck access |
|   |                                                   |

| /<br>Rev                                                       | 10/12/21<br>Date | First Issue for Planning<br>Description | ∨ĸ<br>Dwn | sw<br>Ckd |  |
|----------------------------------------------------------------|------------------|-----------------------------------------|-----------|-----------|--|
| Iverson Rd Facades - 163 & 165 Iverson<br>Road, London NW6 2RB |                  |                                         |           |           |  |
| North West, West Elevation 1 & South<br>Elevations Existing    |                  |                                         |           |           |  |

## TP9445-2150

REV /

Drawn VK Checked SW Date 10/12/21 Scale @ A1 1:100

PRP

prp-co.uk London 020 7653 1200