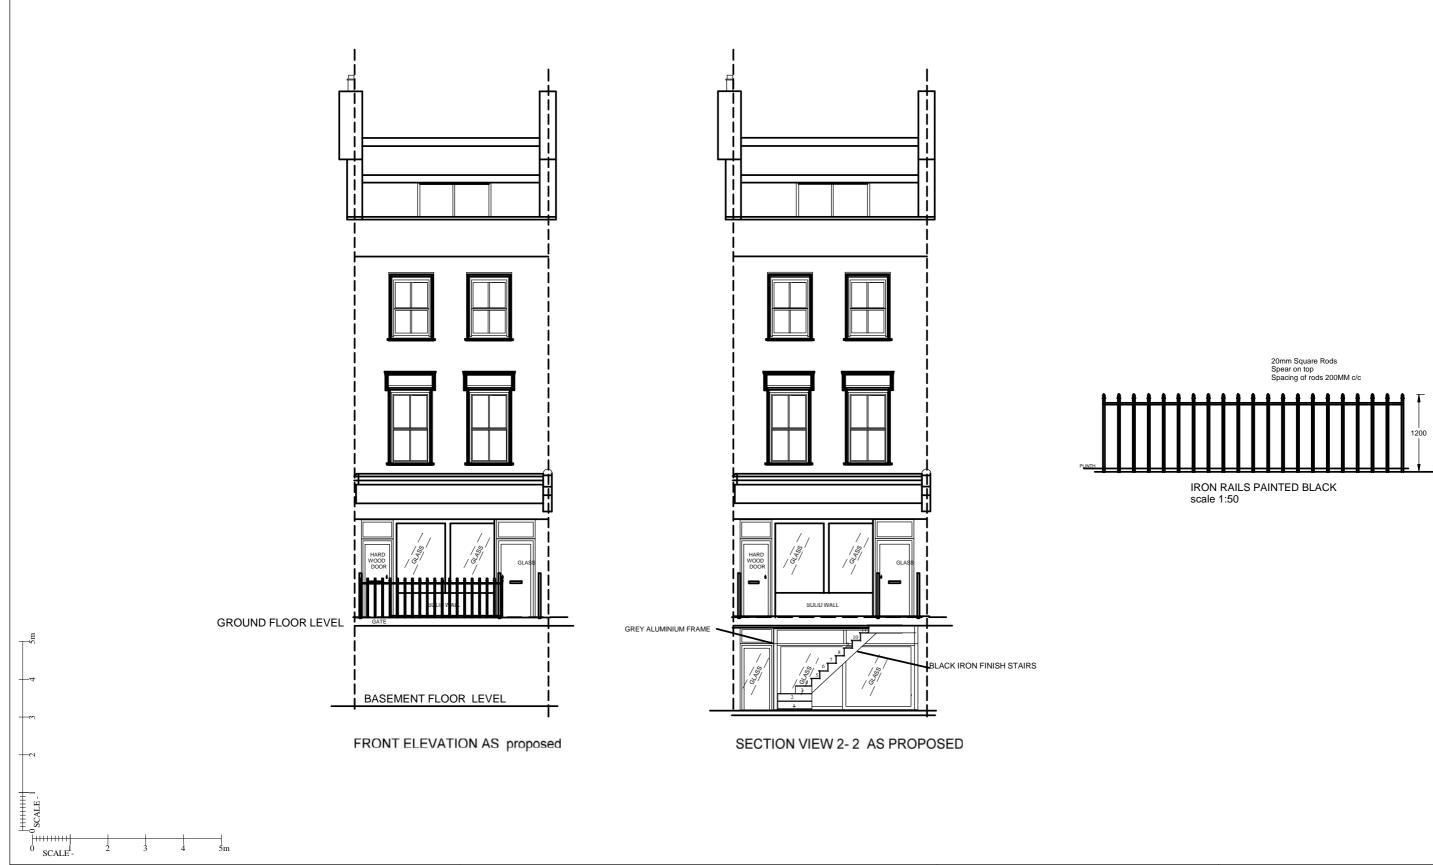

## TITLE:

FRONT ELEVATION AS PROPOSED 107 KINGS CROSS ROAD LONDON WC1X 9LR

**DATE:** 21/11/2021 DRAWN BY: CA

**SCALE:**1:100 @ A3

2 BATCHELDOR GARDENS, BROMHAM, BEDS MK43 8SP TEL 07956 635 515