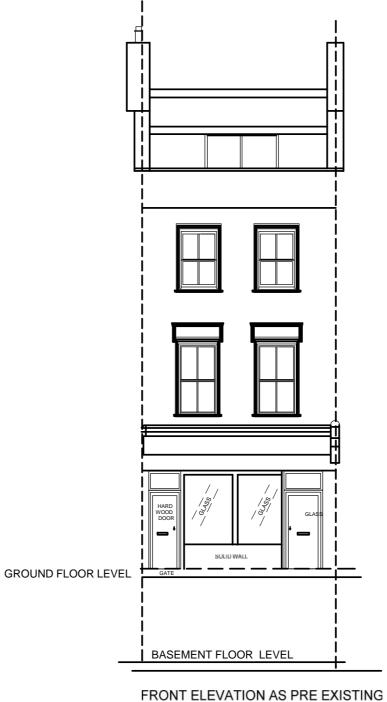

## **CA**(UK)LTD

**CHARTERED CIVIL ENGINEERS** & ARCHITECTURAL DESIGNERS

TITLE:

FRONT ELEVATIONS AS PRE EXISTING 107 KINGS CROSS ROAD LONDON WC1X 9LR

**DATE:** 21/11/2021DRAWN BY: CA

C. ARNAOUTI, BSc(Eng)Hon,PhD,MICE,CEng

DRAWING No: KINGS CROSS PRE EXG FRONT ELEV

SCALE: 1:100 @ A3

2 BATCHELDOR GARDENS, BROMHAM, BEDS MK43 8SP TEL 07956 635 515

REVISION