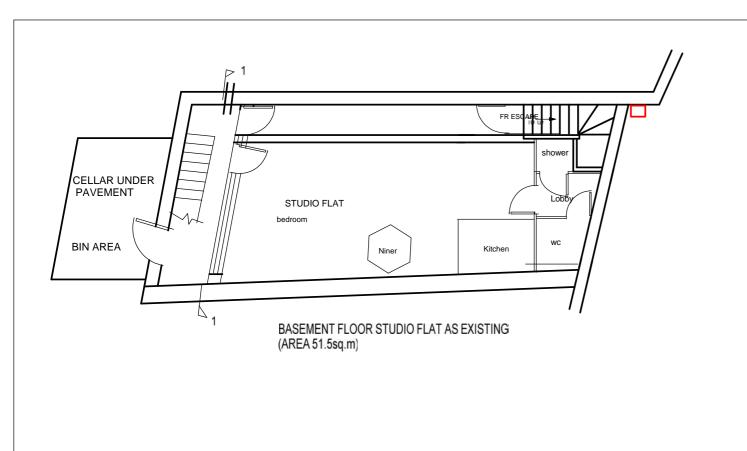

SECTION VIEW 1-1 AS EXISTING

All dimensions must be checked on site. The Contractor shall be responsible for taking all neccesary site dimensions and levels and for all exploratory works to verify the existing structure before commencemend of works.