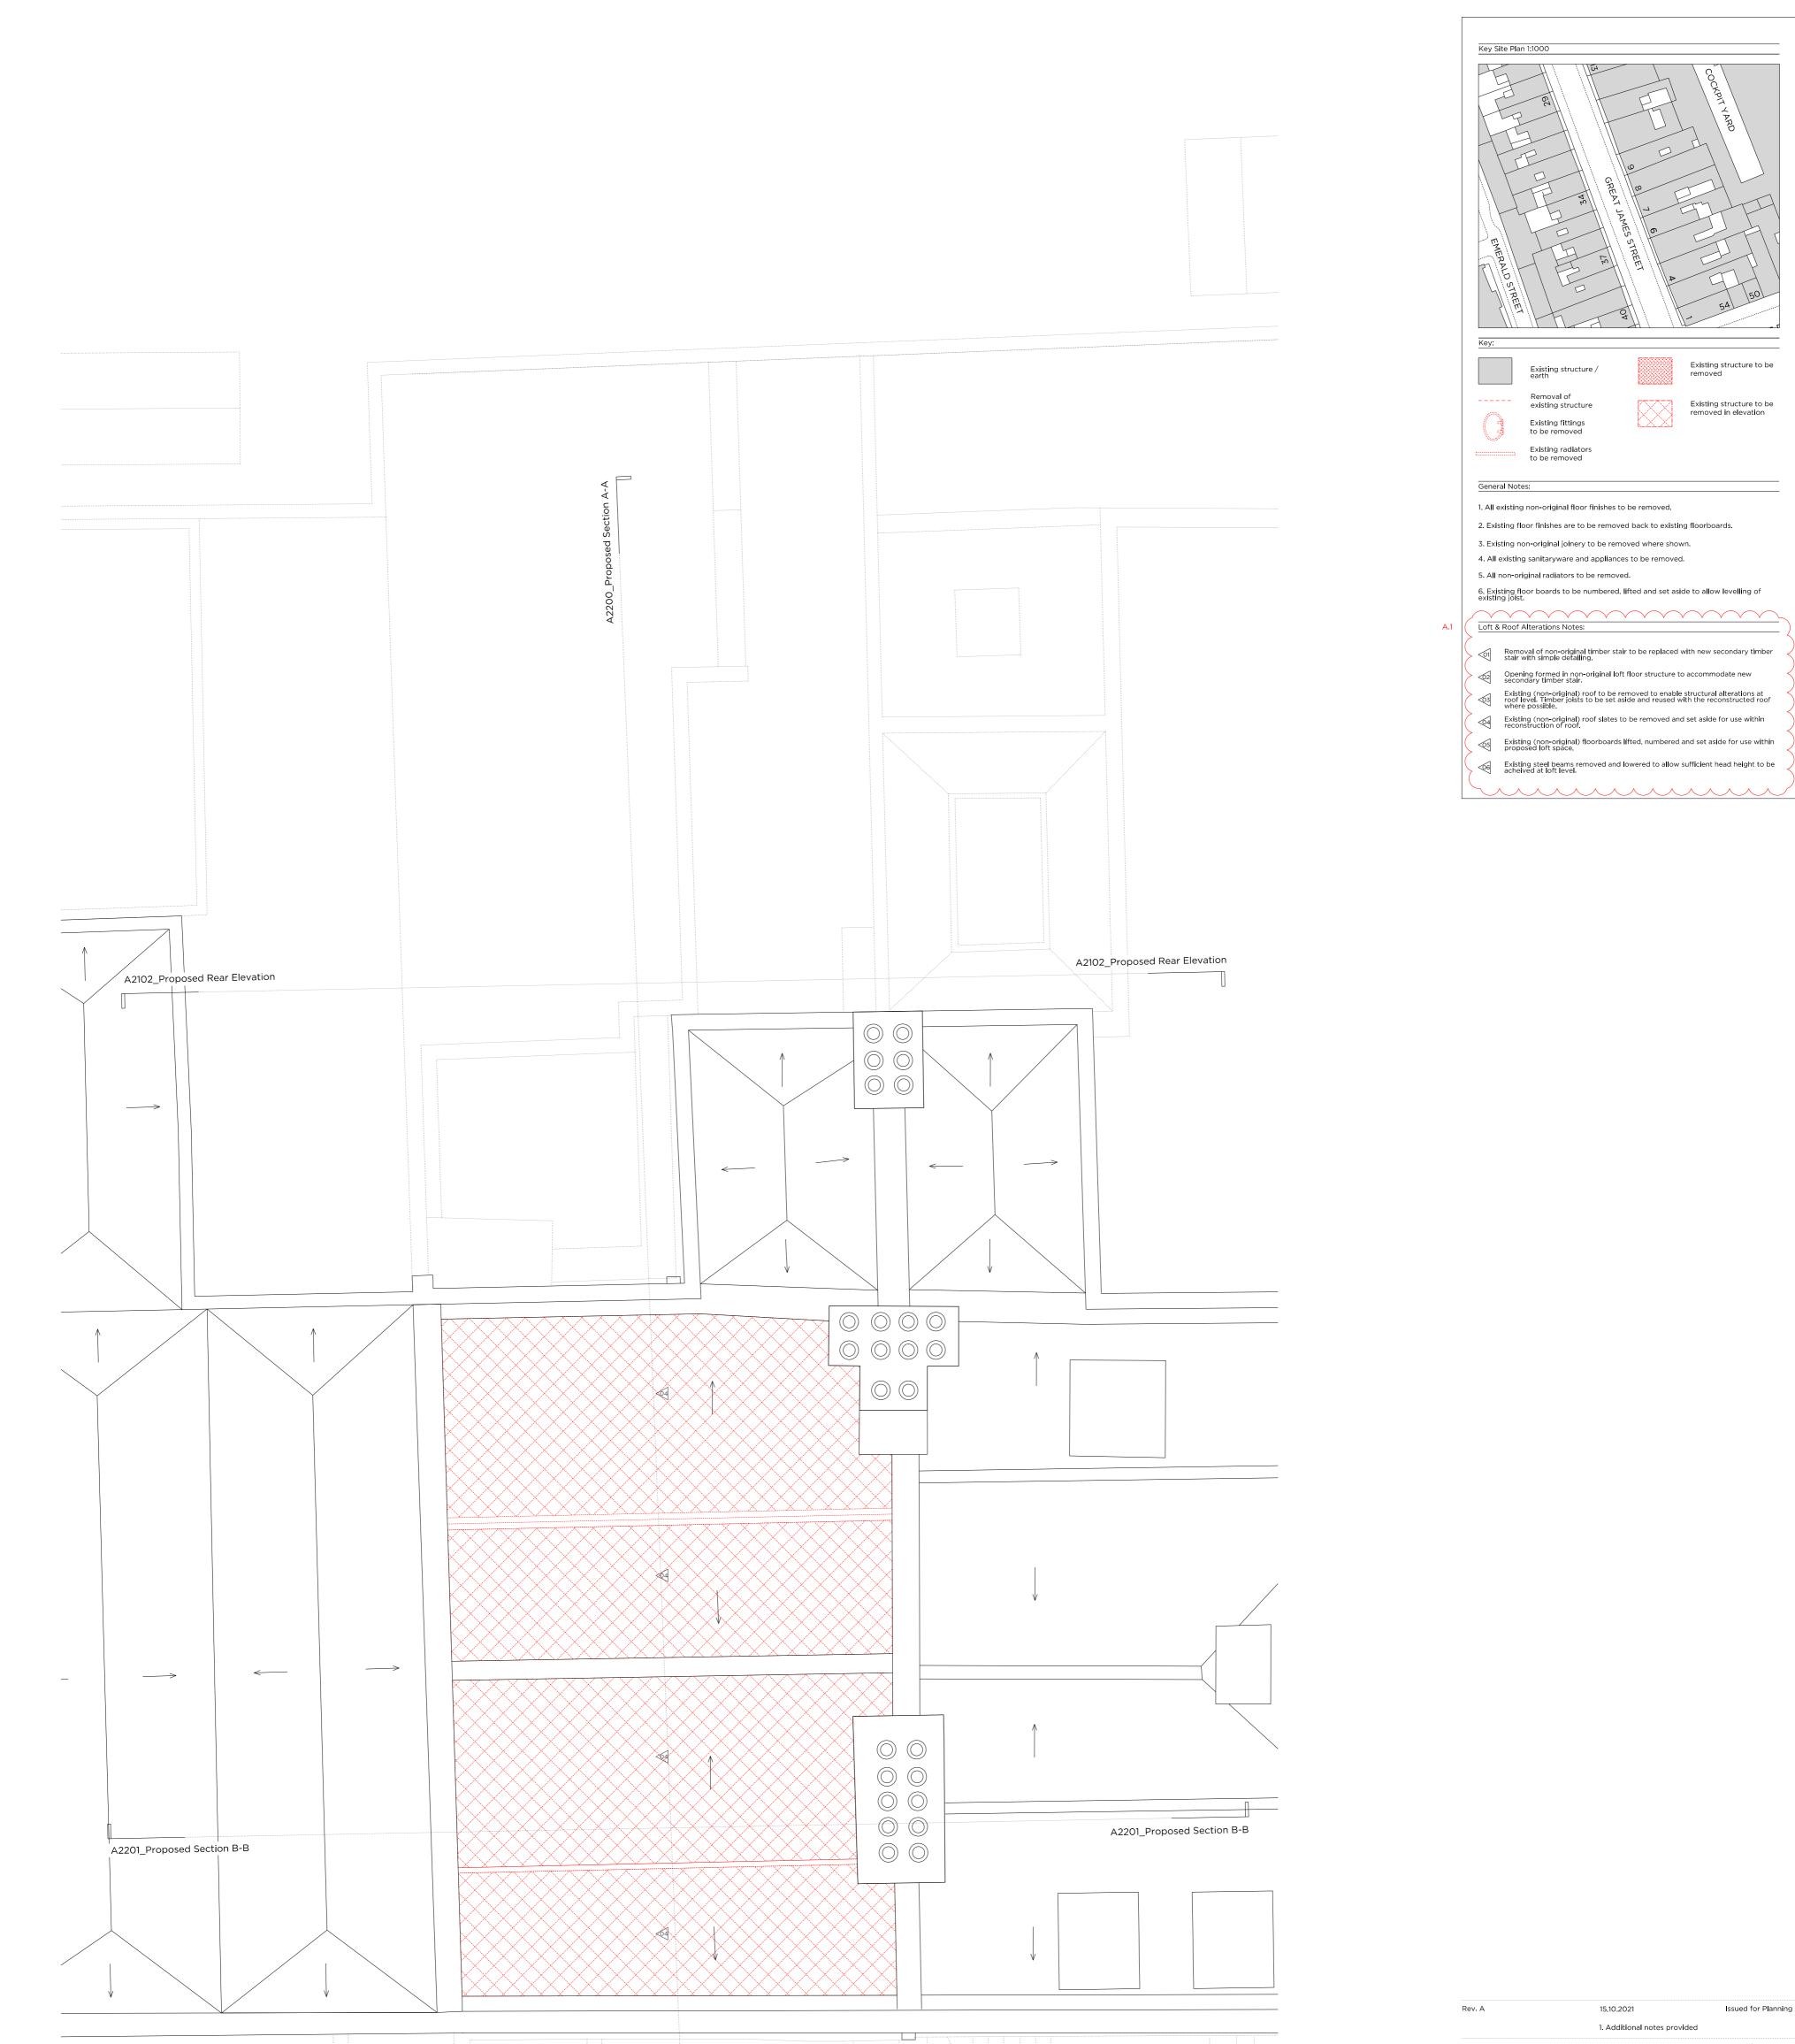

# PLANNING

| Project No.    |          |          | 200                    | )42    |  |
|----------------|----------|----------|------------------------|--------|--|
| Client         |          |          |                        |        |  |
|                |          | GFZ In   | vestments              | s LTD. |  |
| Date           |          |          | October 2020           |        |  |
| Scale          |          | 1:50 @ / | 1:50 @ A1 / 1:100 @ A3 |        |  |
| Project        |          |          |                        |        |  |
|                |          | 8 Gre    | at James               | Street |  |
| Drawing Title: |          |          |                        |        |  |
|                |          | Demo     | lition Roo             | f Plan |  |
| Drawing No.    |          |          |                        | Rev.   |  |
|                |          |          | A1405                  | А      |  |
| Drawn          | Approved |          | Signed                 | L      |  |
| СТ             |          | PB       | AA                     |        |  |
|                |          |          | 1                      |        |  |

Copyright Marek Wojciechowski Architects. No implied license exists. This drawing should not be used to calculate areas for the purposes of valuation. All dimensions to be checked on site by the contractor and such dimensions to be their responsibility. Do not scale drawings. All work must comply with relevant British Standards and Building Regulations requirements. Drawing errors and omissions to be reported to the architect.