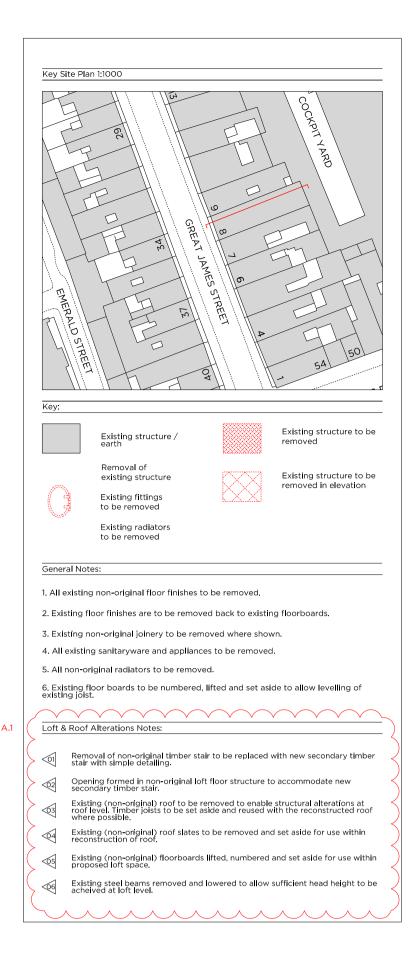

Issued for Planning Issued for Planning Rev. -04.10.2020

# PLANNING

| Project No.    |          |          | 200                    | )42    |  |
|----------------|----------|----------|------------------------|--------|--|
| Client         |          |          |                        |        |  |
|                |          | GFZ In   | vestments              | s LTD. |  |
| Date           |          |          | October 2020           |        |  |
| Scale          |          | 1:50 @ / | 1:50 @ A1 / 1:100 @ A3 |        |  |
| Project        |          |          |                        |        |  |
|                |          | 8 Gre    | at James               | Street |  |
| Drawing Title: |          |          |                        |        |  |
|                |          | Demo     | lition Roo             | f Plan |  |
| Drawing No.    |          |          |                        | Rev.   |  |
|                |          |          | A1405                  | А      |  |
| Drawn          | Approved |          | Signed                 | L      |  |
| СТ             |          | PB       | AA                     |        |  |
|                |          |          | 1                      |        |  |

Copyright Marek Wojciechowski Architects. No implied license exists. This drawing should not be used to calculate areas for the purposes of valuation. All dimensions to be checked on site by the contractor and such dimensions to be their responsibility. Do not scale drawings. All work must comply with relevant British Standards and Building Regulations requirements. Drawing errors and omissions to be reported to the architect.