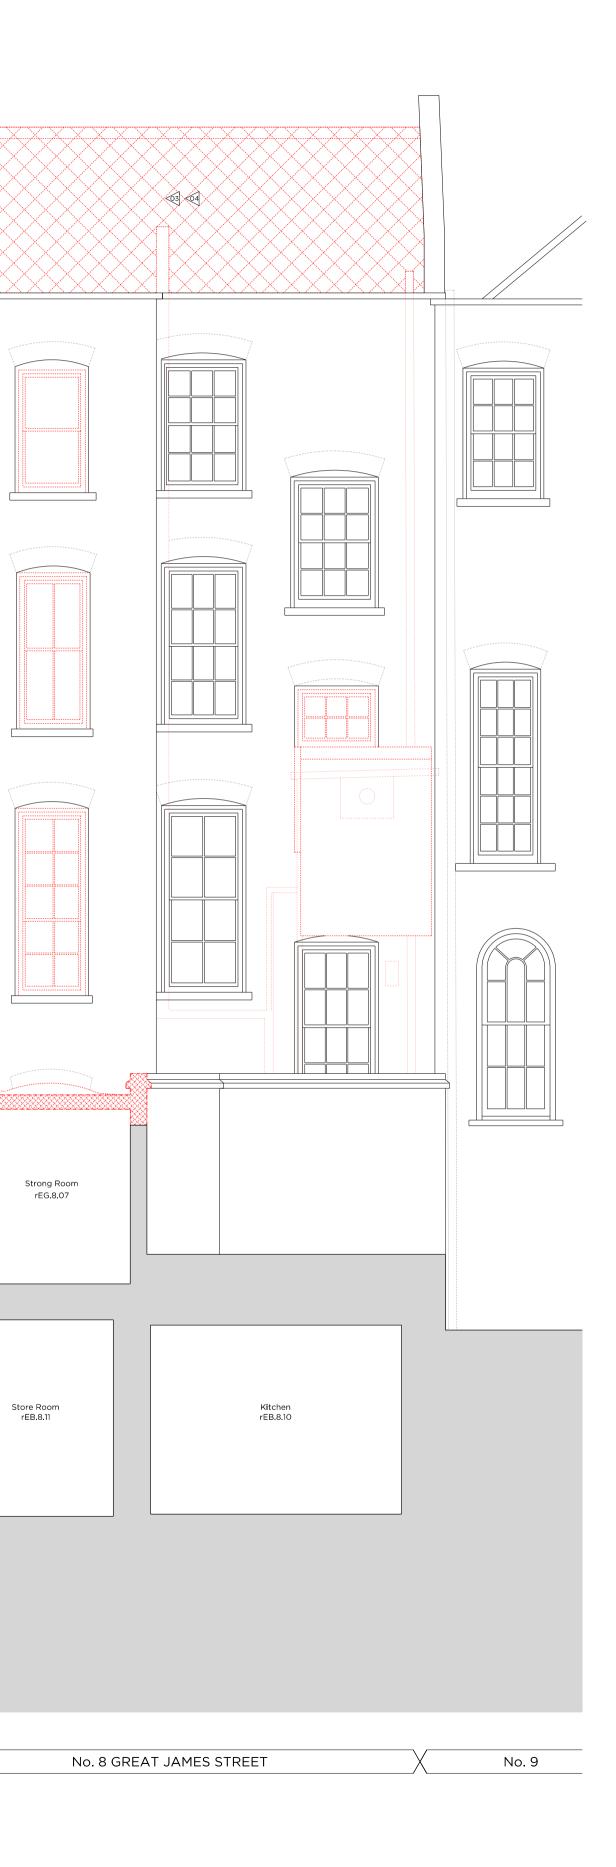

# Existing Ridge Level

Existing Loft Level

Existing Third Floor Level

Existing Second Floor Level

Existing First Floor Level

Existing Ground Floor Level

Existing Lower Ground Floor Level

9 GREAT JAMES STREET