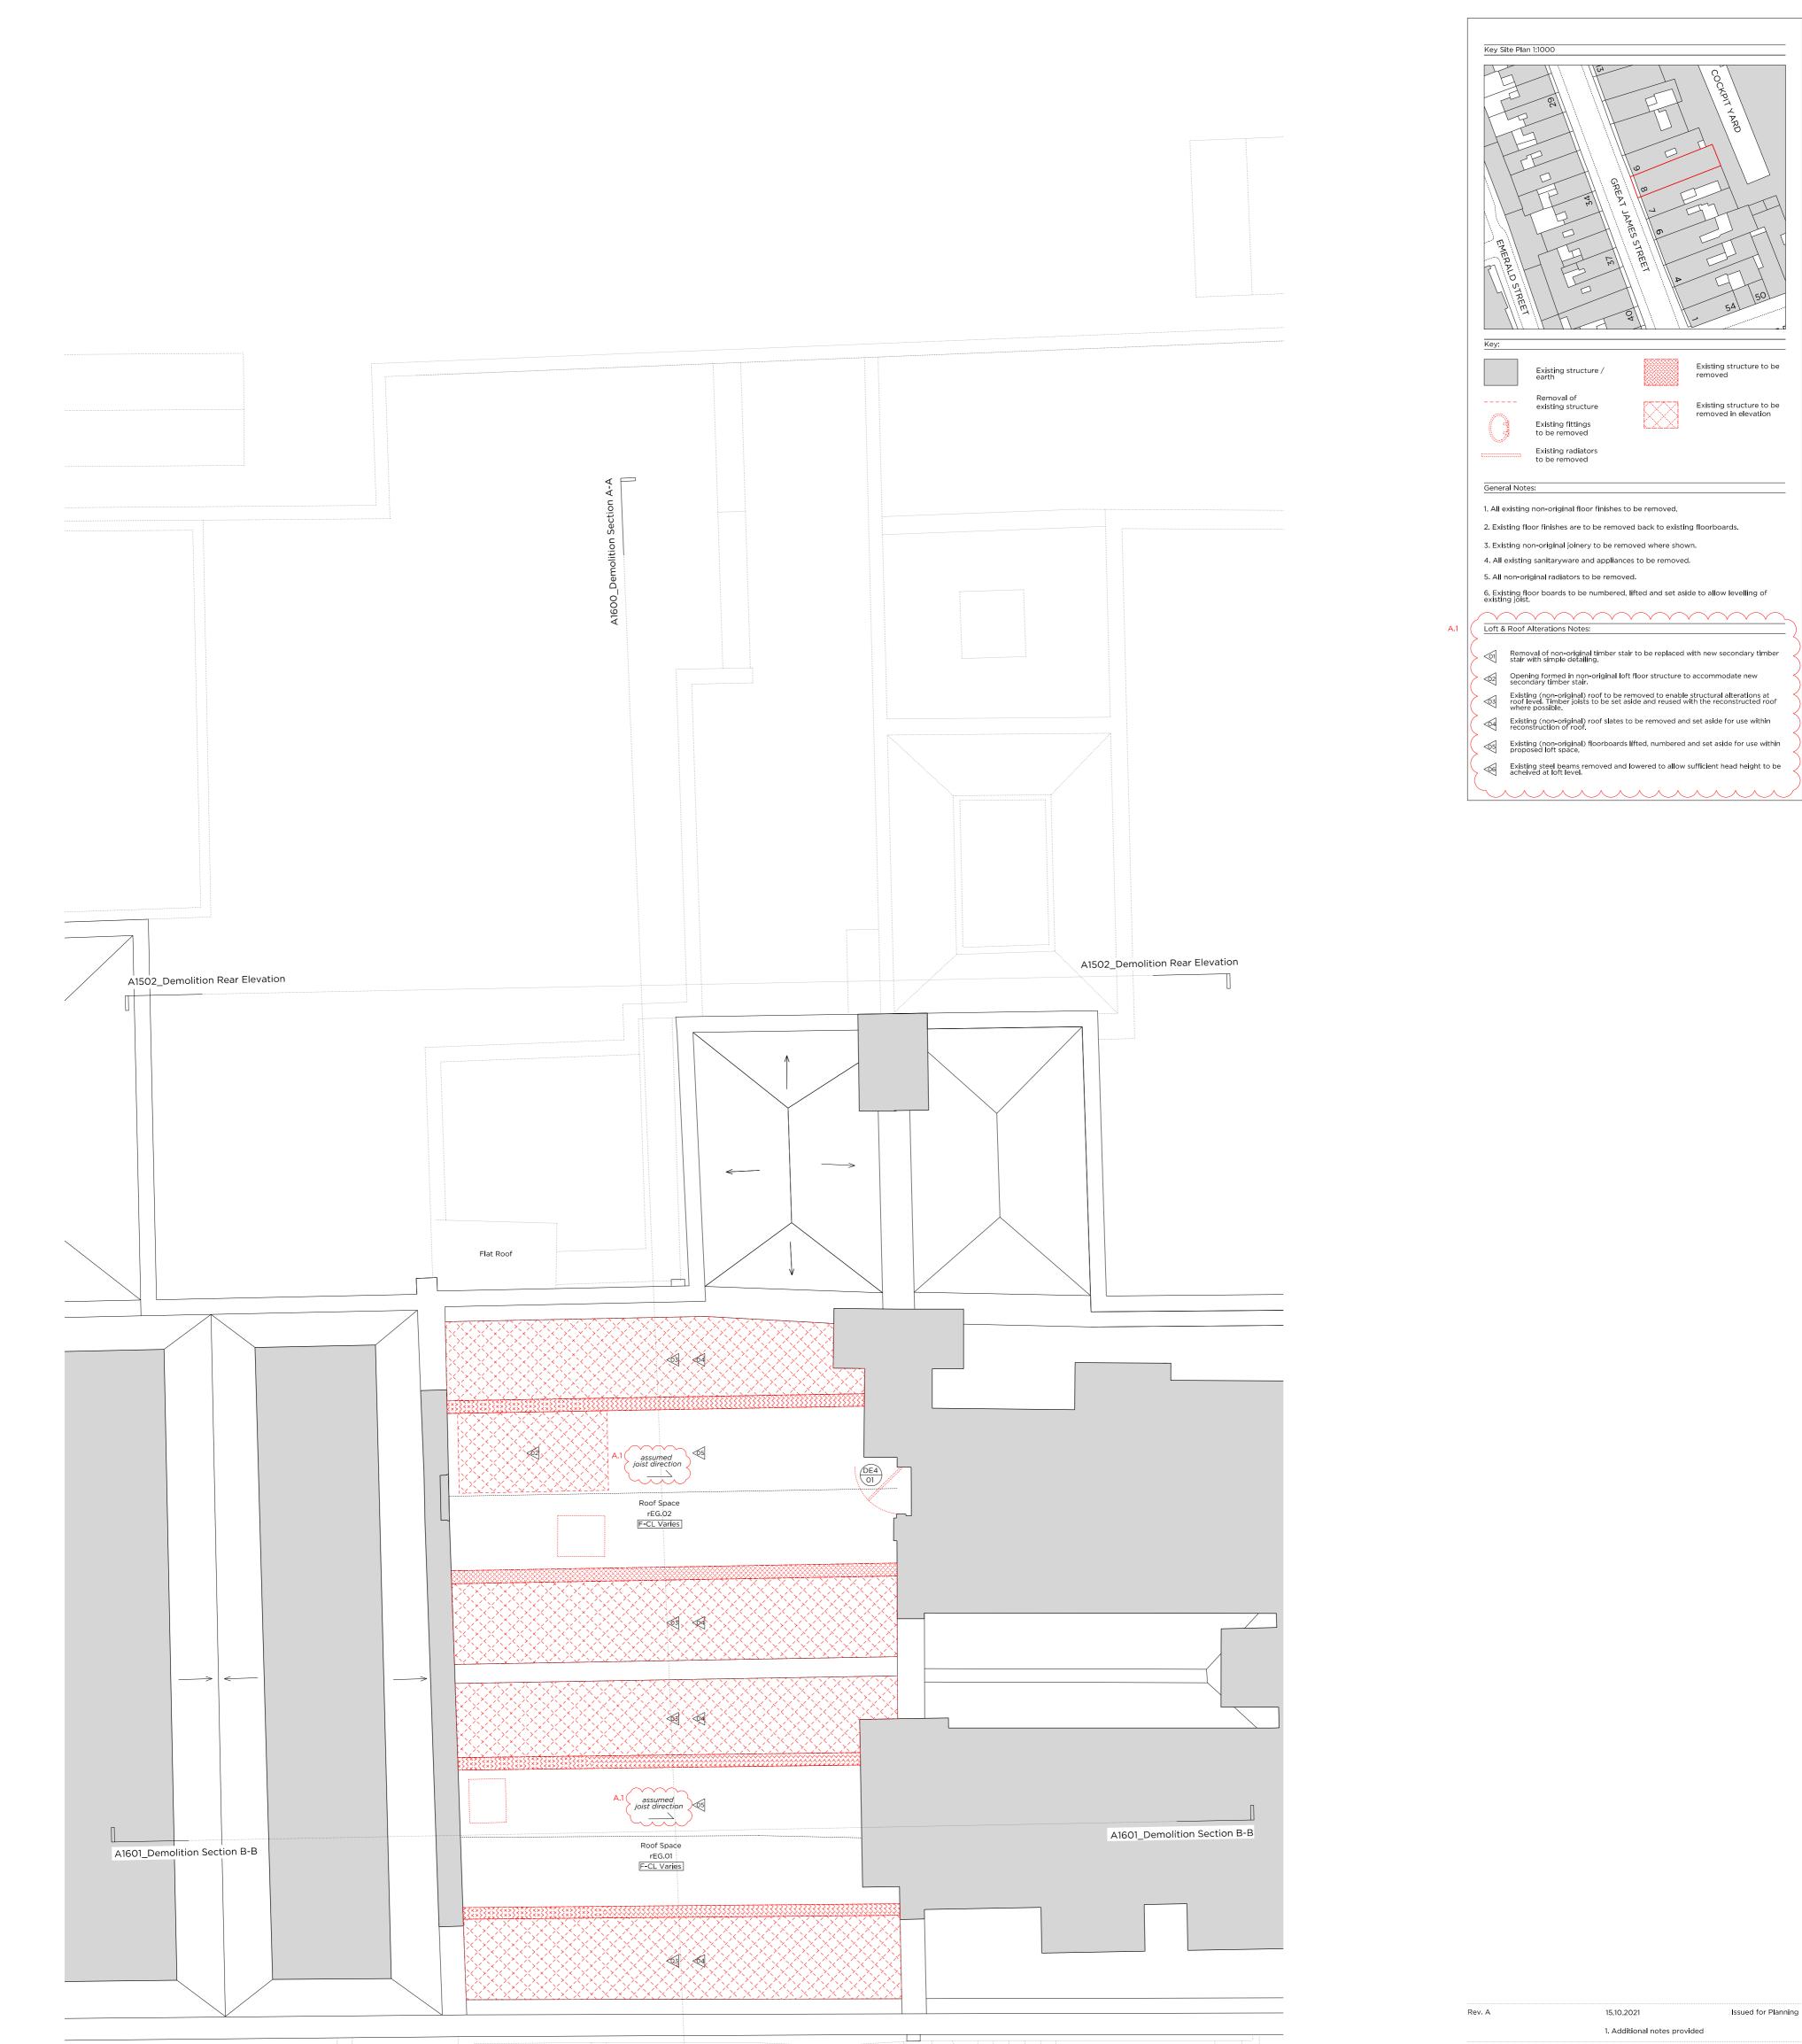

# PLANNING

| Project No.    |          |          | 200                    | )42    |  |
|----------------|----------|----------|------------------------|--------|--|
| Client         |          |          |                        |        |  |
|                |          | GFZ In   | vestments              | s LTD. |  |
| Date           |          |          | October 2020           |        |  |
| Scale          |          | 1:50 @ / | 1:50 @ A1 / 1:100 @ A3 |        |  |
| Project        |          |          |                        |        |  |
|                |          | 8 Gre    | at James               | Street |  |
| Drawing Title: |          |          |                        |        |  |
|                |          | Demo     | lition Roo             | f Plan |  |
| Drawing No.    |          |          |                        | Rev.   |  |
|                |          |          | A1405                  | А      |  |
| Drawn          | Approved |          | Signed                 | L      |  |
| СТ             |          | PB       | AA                     |        |  |
|                |          |          | 1                      |        |  |

Copyright Marek Wojciechowski Architects. No implied license exists. This drawing should not be used to calculate areas for the purposes of valuation. All dimensions to be checked on site by the contractor and such dimensions to be their responsibility. Do not scale drawings. All work must comply with relevant British Standards and Building Regulations requirements. Drawing errors and omissions to be reported to the architect.