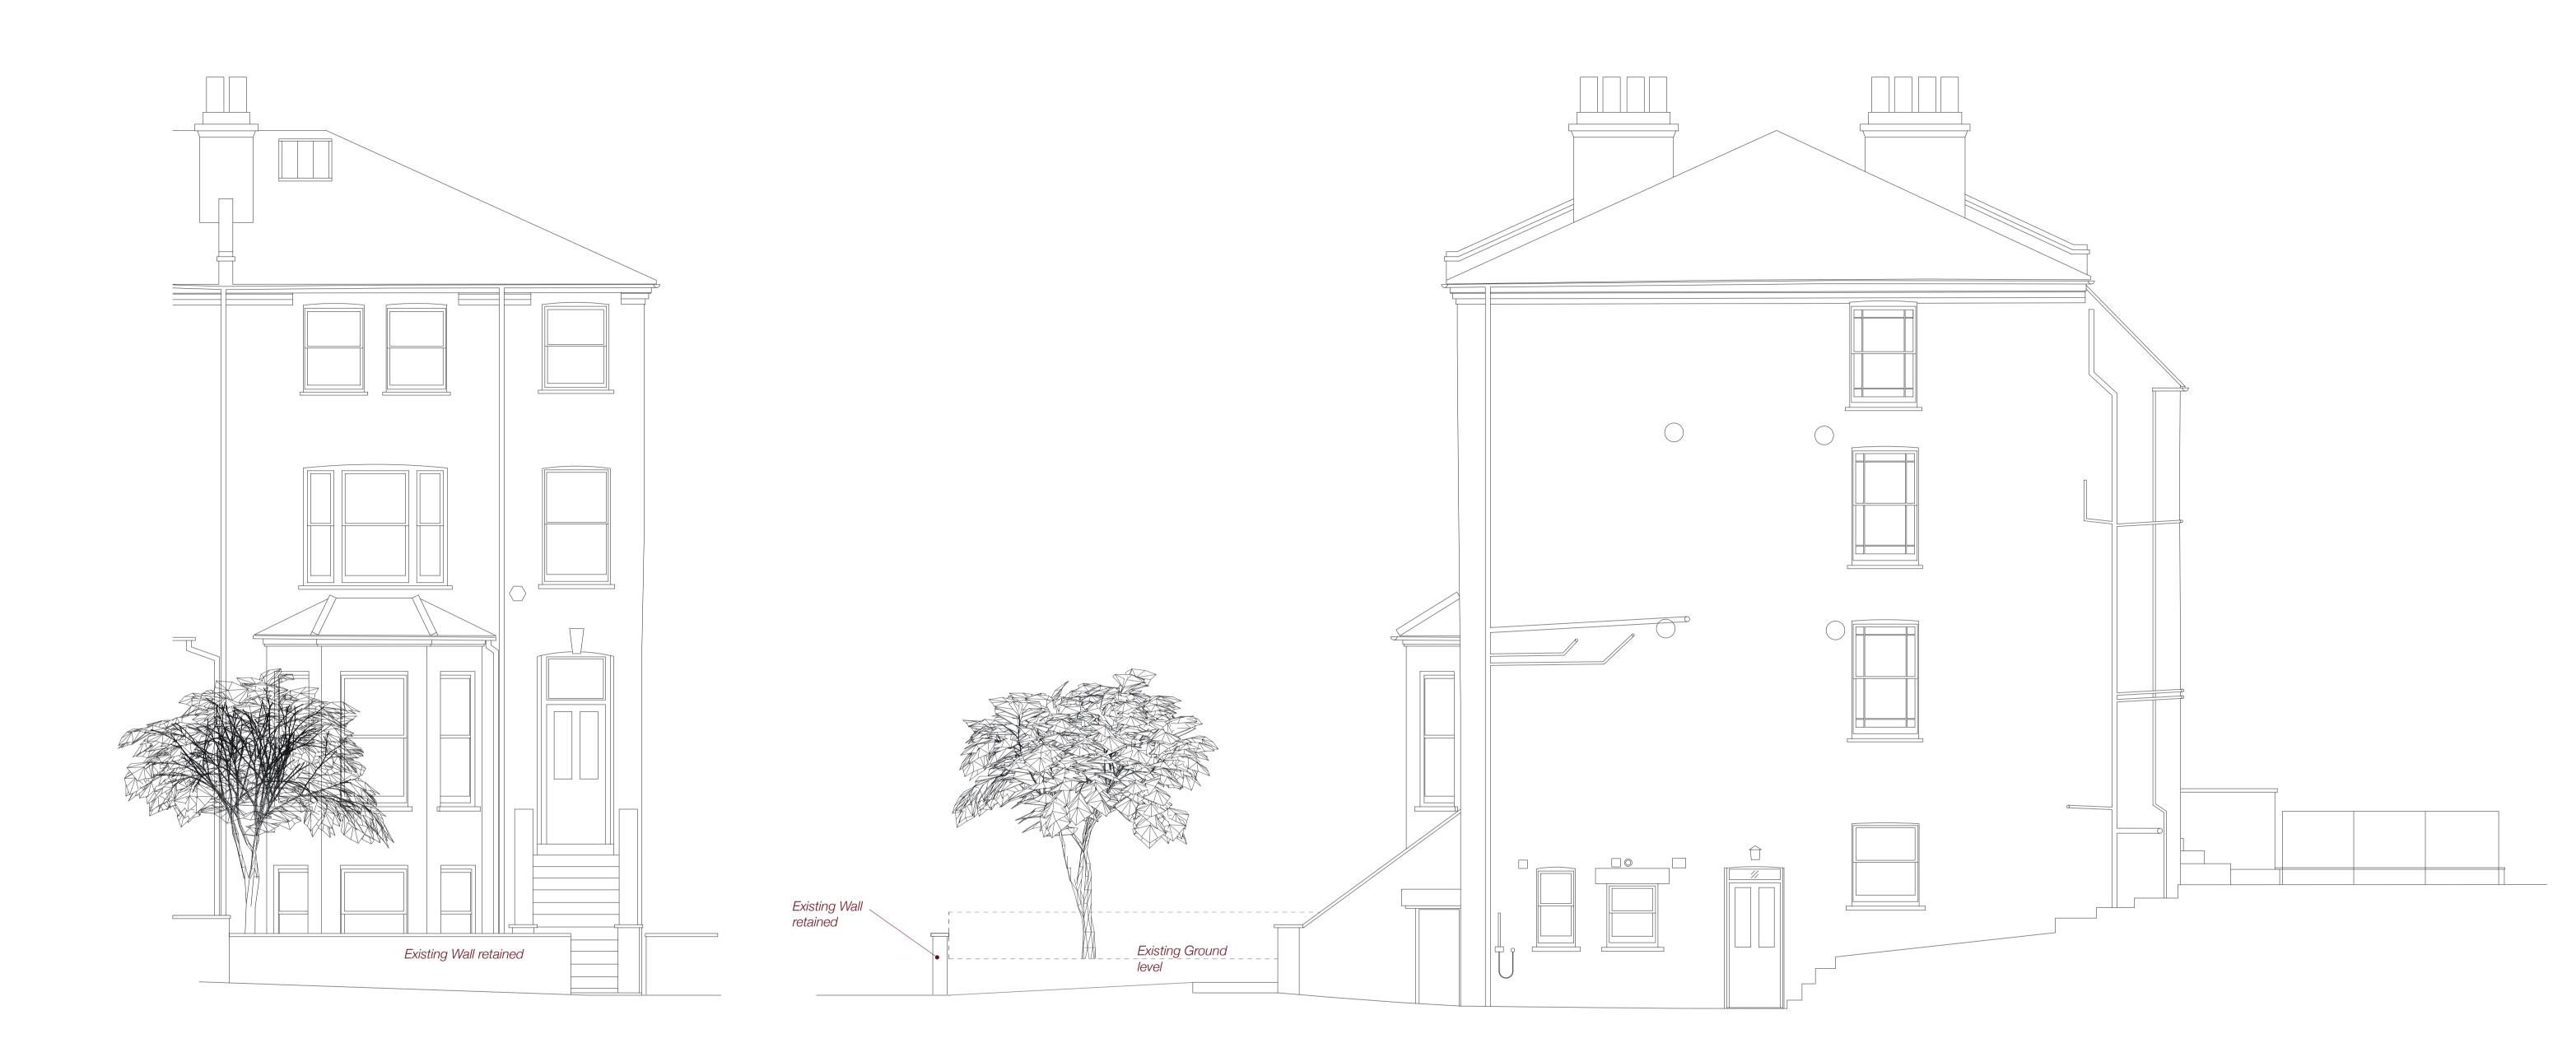

01 Elevation

Existing Elevation

02 Side Elevation

00BB Dartmouth Hill Road

0

DO NOT SCALE FROM THIS DRAWING. THE CONTRACTOR SHALL CHECK AND VERIFY ALL DIMENSIONS ON SITE AND REPORT DISCREPANCIES IN WRITING TO NOMAD WORKHOUSE LTD. BEFORE PROCEEDING WORK. ALL DIMENSIONS IN MILLIMETERS UNLESS OTHERWISE STATED. DRAWINGS STATUS AS INDICATED BELOW.

\_\_\_\_ 5m

00BB-GA200-01 Drawing No.

For BikeBox/Works Ltd. 124 Durrington Road, London UK E5 0HS T 07590832302 E Lawrence@nomad-workhouse.com