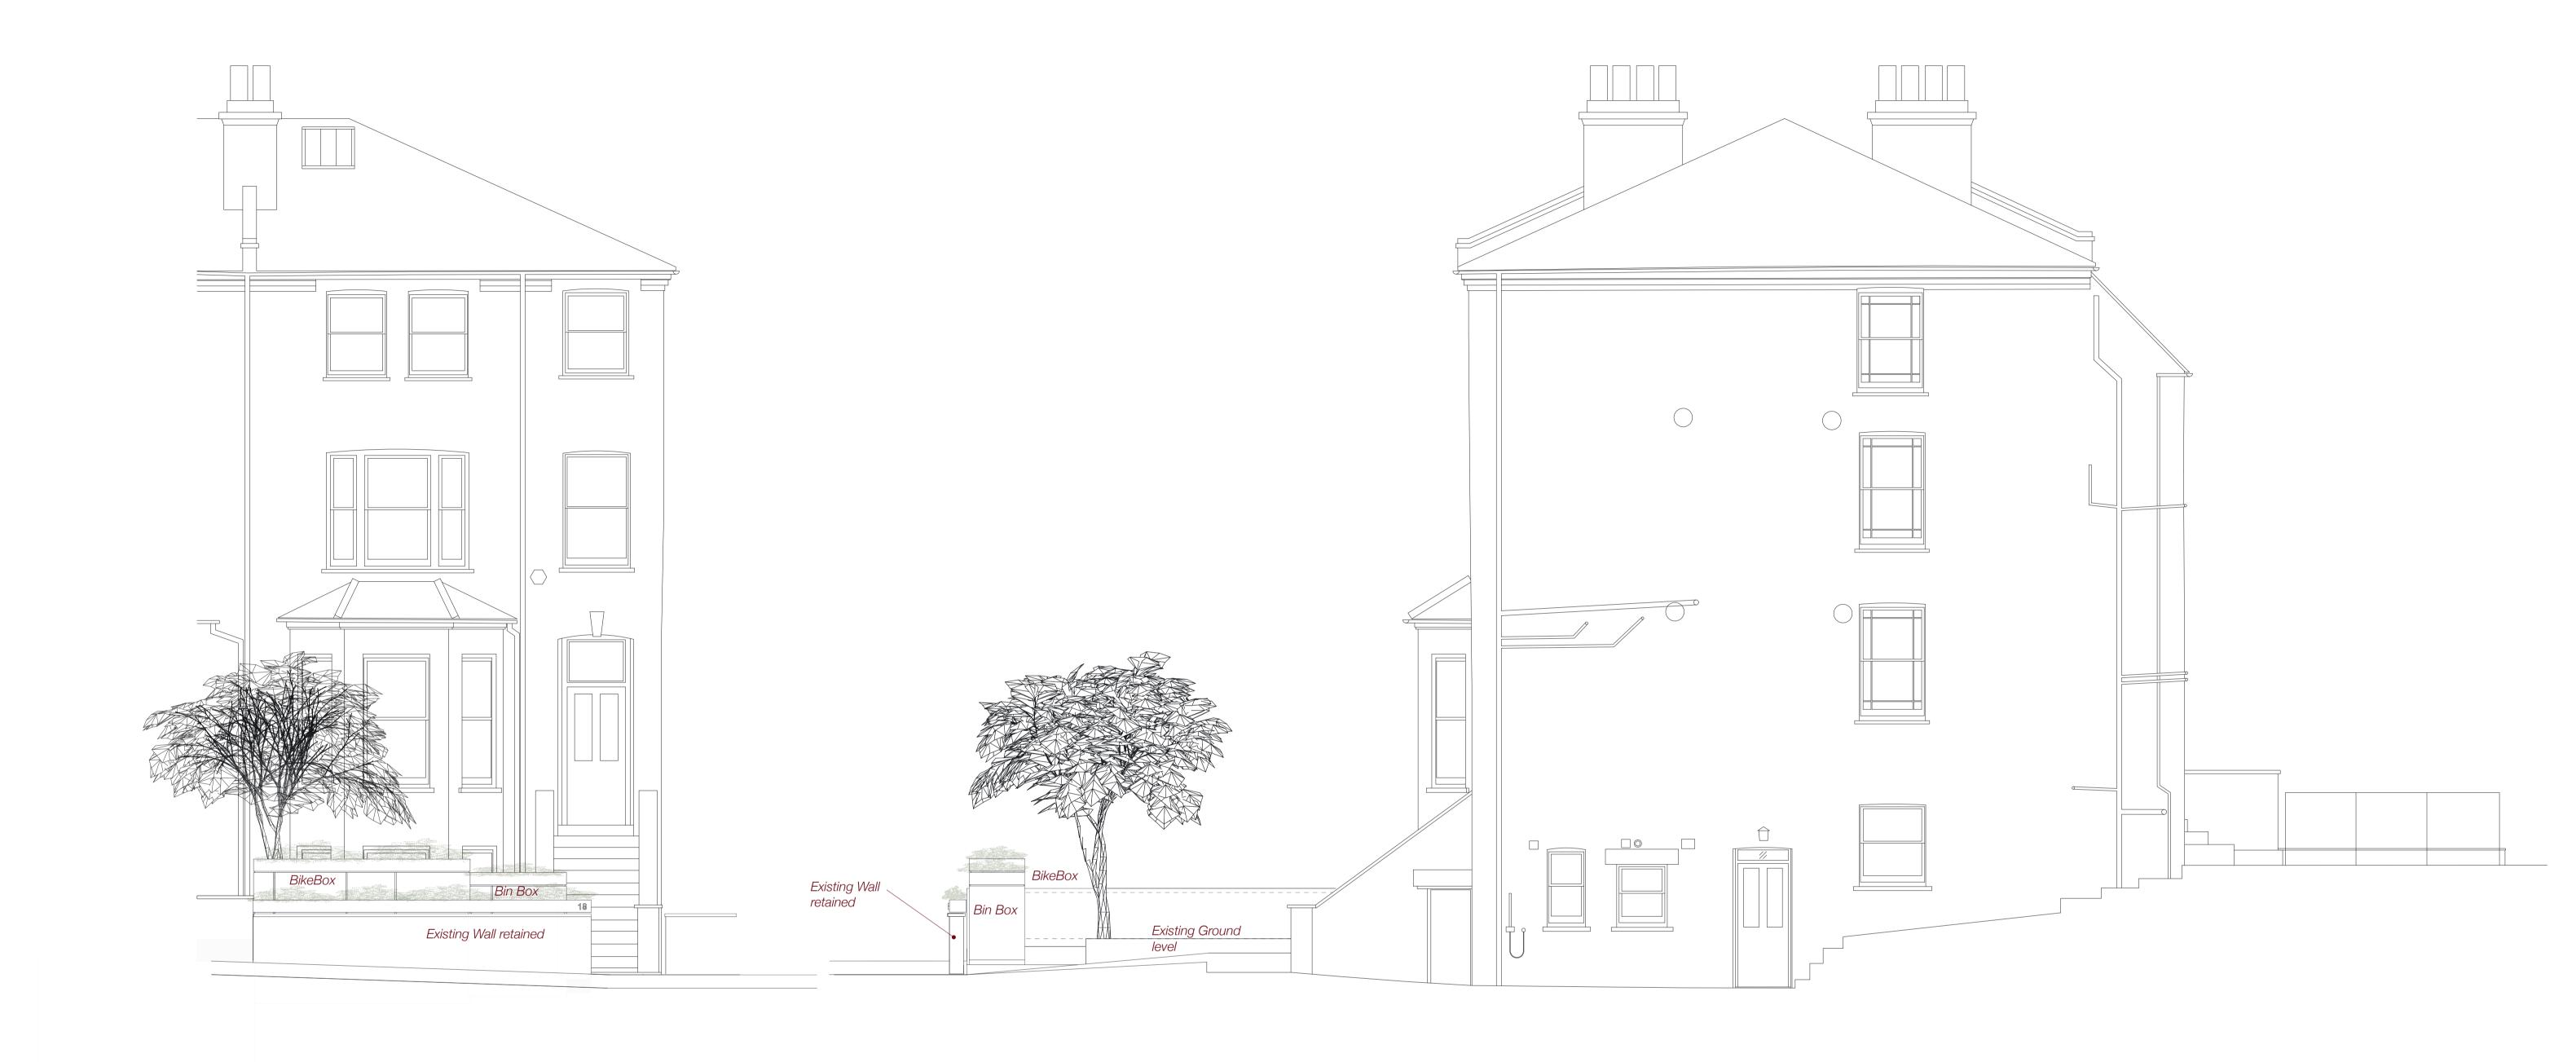

01 Elevation

02 Side Elevation

Proposed Elevation

0 5m
00BB Dartmouth Hill Road 00BB-GA200-01 a

For BikeBox/Works Ltd. 124 Durrington Road, London UK E5 0HS T 07590832302 E Lawrence@nomad-workhouse.com

DO NOT SCALE FROM THIS DRAWING. THE CONTRACTOR SHALL CHECK AND VERIFY ALL DIMENSIONS ON SITE AND REPORT DISCREPANCIES IN WRITING TO NOMAD WORKHOUSE LTD. BEFORE PROCEEDING WORK. ALL DIMENSIONS IN MILLIMETERS UNLESS OTHERWISE STATED. DRAWINGS STATUS AS INDICATED BELOW.