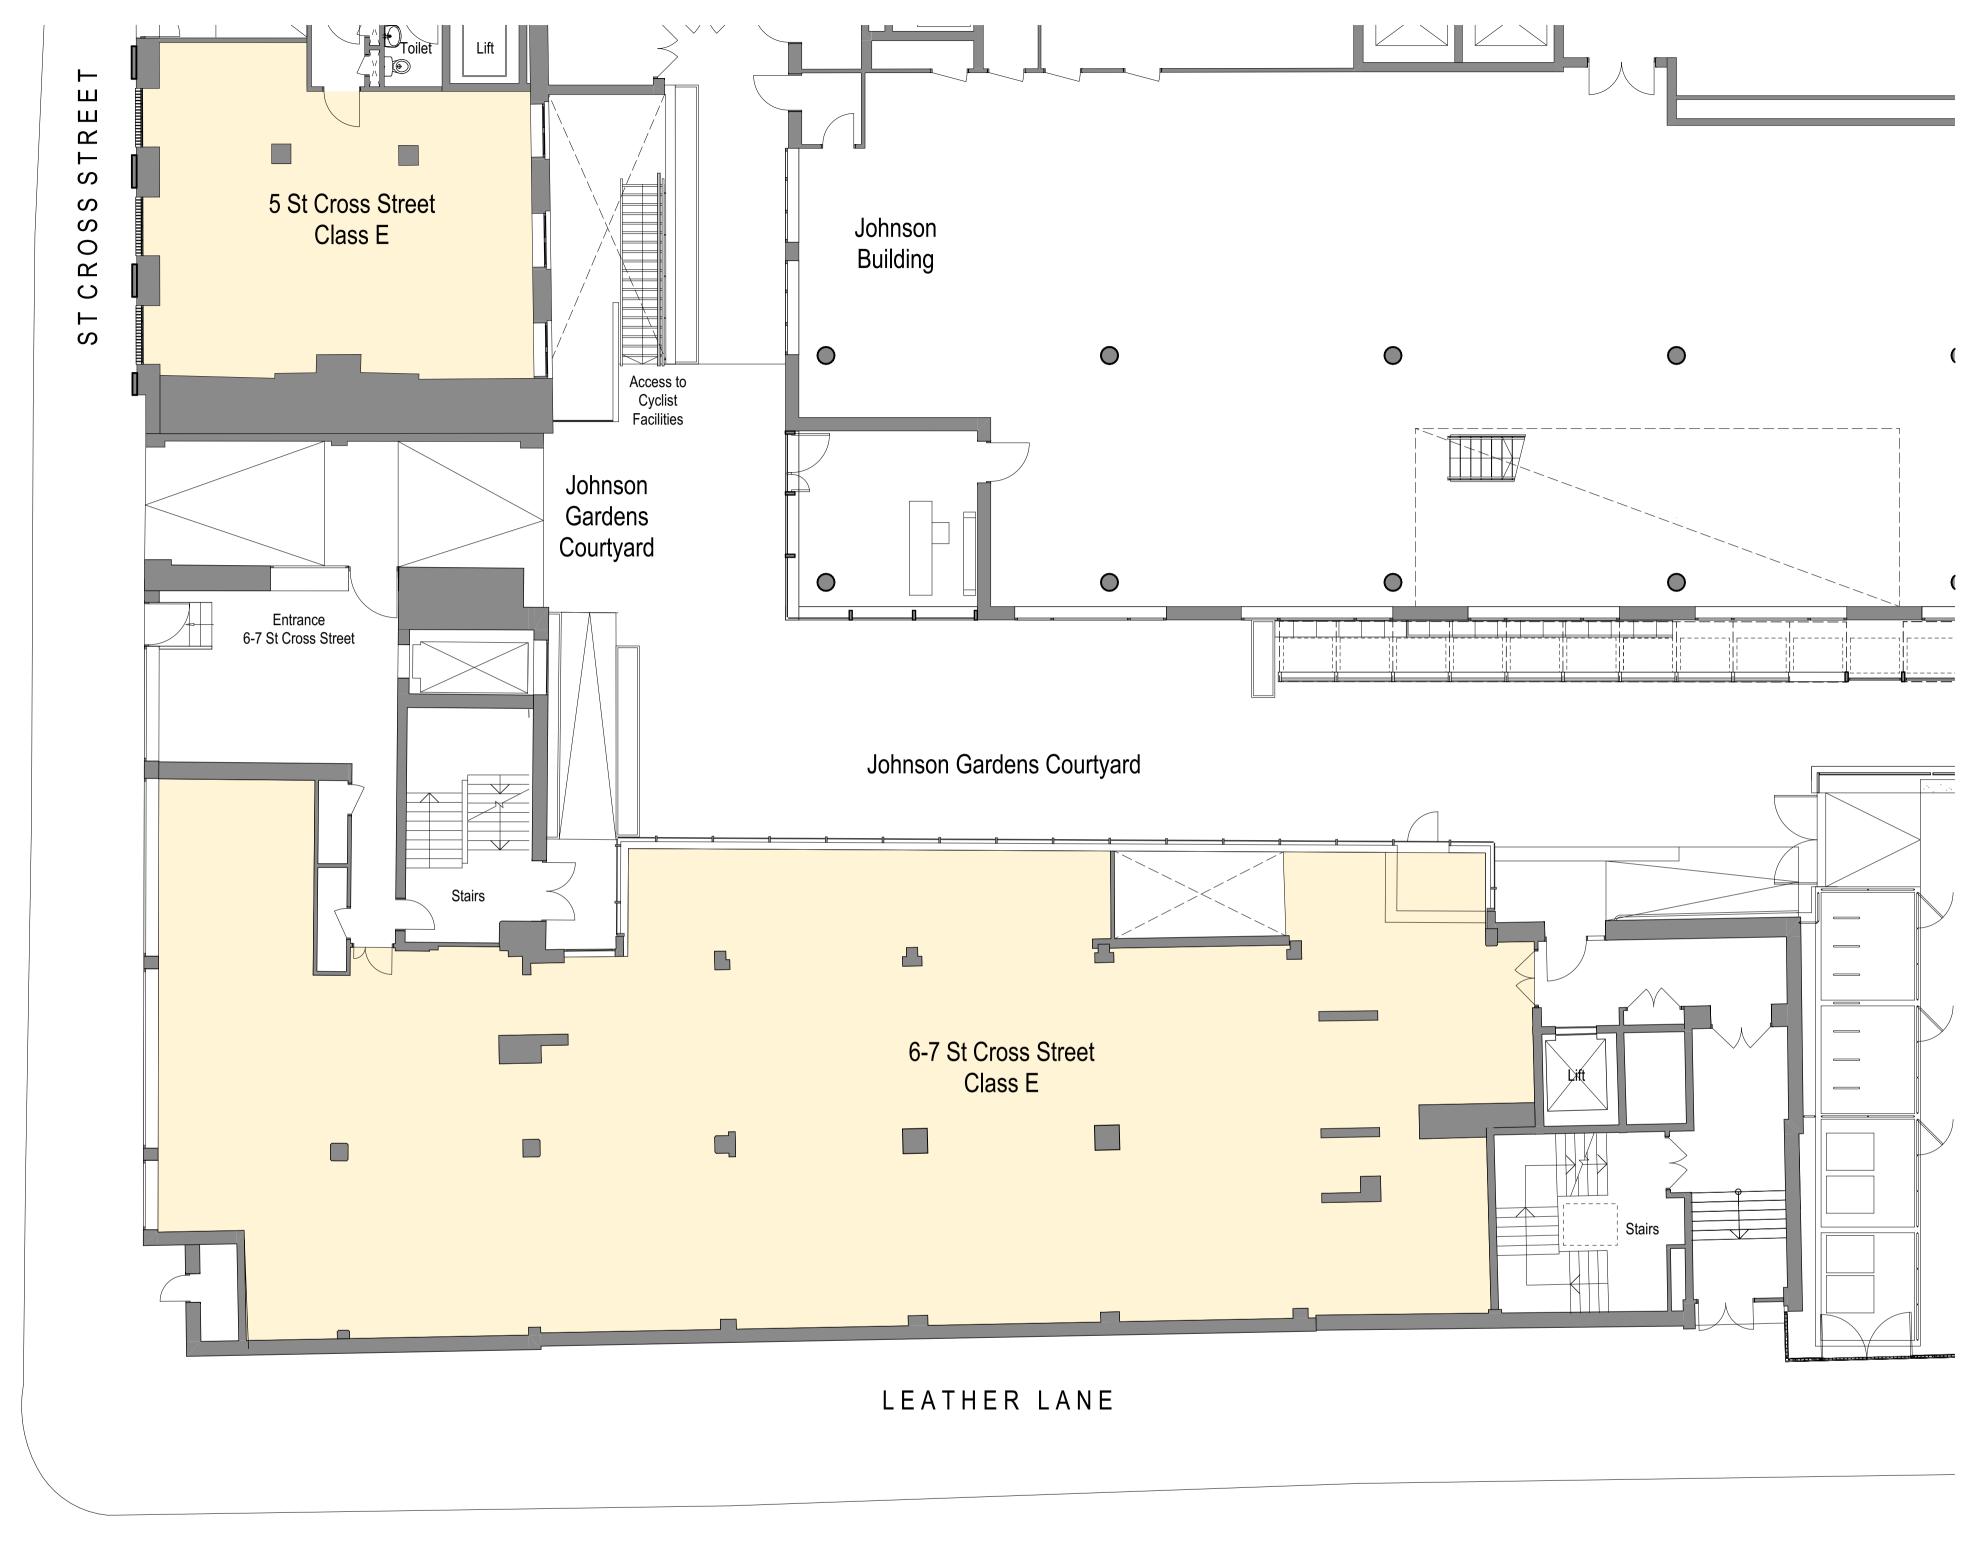

6-7 St Cross Street - Proposed Ground Floor

This document and its design content is © John Robertson Architects Ltd. It shall be read in conjunction with all other associated project information including models, specifications, schedules and related consultants documents. Do not scale from documents. All dimensions to be checked on site. Immediately report any discrepancies, errors or omissions on this document to the Originator. If in doubt ASK.

www.jra.co.uk

enquiries@jra.co.uk

Project
Johnson Gardens
London

Client
Johnson Hatton Office Unit Trust
11-15 Seaton Place St Helier

Drawing Title
6-7 St Cross Street - Proposed Ground Floor

Scale1:100 @ A1Internal Project No. 1985Dwg No.1985-JRA-02-00-DR-A-0110SuitabilityFOR INFORMATIONS2RevisionPRELIMINARYP01